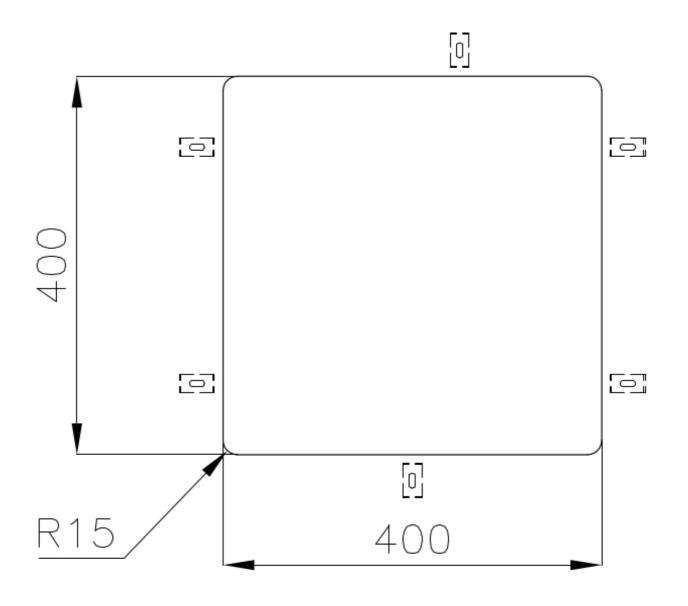

|
| Perimetral overflow       | The overflow is always a security on the Foster sinks that prevents the overflow of water in case of oversights. The perimeter drain solution improves aesthetics thanks to its square and essential shape.                                                                                                                                    |
| Small radius              | Bowls with squared shapes with a modern design and an increased capacity, for a minimal aesthetics connected with an extreme practicity.                                                                                                                                                                                                       |

### **TECHNICAL DATA**

# Foster ==



## Foster ==



Cut out size Dimensioni per foratura top



#### **GALLERY**









#### **OPTIONAL ACCESSORIES**



Cestello inox



Glass chopping board



**HPDE** Chopping board



HPDE Twin chopping board



Iroko-wood chopping board with stainless steel colander



Iroko-wood sliding chopping board

### Foster ==







Stainless steel colander



Stainless steel plate rack



Stainless steel plate rack



White basket



White bowl



Graters kit with ring-holder and food collection tray



Stainless steel perforated tray



Stainless steel plate rack

#### **WARNING:**

The accessories 8159101, 8100303,8151000 are only usable in combination with 8644101 The accessories 8100154, 8154000 are only usable in combination with 8644004



#### **RECOMMENDED PAIRINGS**







Mixer Tap Skin Gun Metal