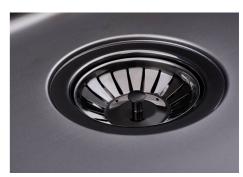

| Built-in hole             | View technical data sheet                                                                                                                                                                                                                                                                                                                      |
|---------------------------|------------------------------------------------------------------------------------------------------------------------------------------------------------------------------------------------------------------------------------------------------------------------------------------------------------------------------------------------|
| Drainer                   | No                                                                                                                                                                                                                                                                                                                                             |
| Width                     | 44 cm                                                                                                                                                                                                                                                                                                                                          |
| Bowl dimension            | 400x400mm                                                                                                                                                                                                                                                                                                                                      |
| Number of bowls           | 1 bowl                                                                                                                                                                                                                                                                                                                                         |
| Waste fitting             | 3,5" drain                                                                                                                                                                                                                                                                                                                                     |
| FEATURES                  |                                                                                                                                                                                                                                                                                                                                                |
| Basket 3,5" waste fitting | The drain is equipped with a large 3.5" drain, with the practical basket cap that prevents the discharge of solid parts.                                                                                                                                                                                                                       |
| Gun Metal                 | The Gun Metal finish is obtained by treating steel with a physical process called PVD (Phisical Vacuum Deposition) which deposits particles of noble metals on the surface. The result is a unique and refined aesthetic effect, and an improvement of the mechanical properties of the steel which is more resistant to impact and scratches. |
| High thickness            | Imm thick steel. A significant thickness, which guarantees the maximum sturdiness and durability.                                                                                                                                                                                                                                              |
| Perimetral overflow       | The overflow is always a security on the Foster sinks that prevents the overflow of water in case of oversights. The perimeter drain solution improves aesthetics thanks to its square and essential shape.                                                                                                                                    |
| Small radius              | Bowls with squared shapes with a modern design and an increased capacity, for a minimal aesthetics connected with an extreme practicity.                                                                                                                                                                                                       |