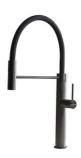

Foster ==



## Foster ==



Cut out size Dimensioni per foratura top



#### **GALLERY**









#### **OPTIONAL ACCESSORIES**



Cestello inox



Glass chopping board



**HPDE** Chopping board



HPDE Twin chopping board



Iroko-wood chopping board with stainless steel colander



Iroko-wood sliding chopping board

### Foster ==







Stainless steel colander



Stainless steel plate rack



Stainless steel plate rack



White basket



White bowl



Graters kit with ring-holder and food collection tray



Stainless steel perforated tray



Stainless steel plate rack

#### **WARNING:**

The accessories 8159101, 8100303,8151000 are only usable in combination with 8644101 The accessories 8100154, 8154000 are only usable in combination with 8644004



#### **RECOMMENDED PAIRINGS**







Mixer Tap Skin Gun Metal

#### **OPTIONAL AUTOMATIC WASTE FITTINGS**



Gun Metal automatic waste fitting



Space Push Gun Metal automatic waste fitting