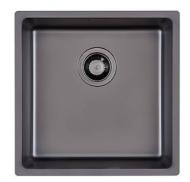

### **SMOKEY 400 GUN METAL**

Kitchen Sinks Code: 1156 856

#### **DETAILS**

| Coloring               | Gun Metal                                                       |
|------------------------|-----------------------------------------------------------------|
| Edge/Installation Type | Undermount                                                      |
| Finish                 | PVD                                                             |
| Material               | AISI 304 stainless steel                                        |
| Texture                | Fumé                                                            |
| Base                   | 45 cm                                                           |
| Dimensions             | 440x440 mm                                                      |
| Standard fittings      | Fixing hooks, gasket, drain, overflow and siphon, boxed packing |
| Mixer holes            | No standard holes                                               |
|                        |                                                                 |

| Built-in hole             | View technical data sheet                                                                                                                                                                                                                                                                                                                      |
|---------------------------|------------------------------------------------------------------------------------------------------------------------------------------------------------------------------------------------------------------------------------------------------------------------------------------------------------------------------------------------|
| Drainer                   | No                                                                                                                                                                                                                                                                                                                                             |
| Width                     | 44 cm                                                                                                                                                                                                                                                                                                                                          |
| Bowl dimension            | 400x400mm                                                                                                                                                                                                                                                                                                                                      |
| Number of bowls           | 1 bowl                                                                                                                                                                                                                                                                                                                                         |
| Waste fitting             | 3,5" drain                                                                                                                                                                                                                                                                                                                                     |
| FEATURES                  |                                                                                                                                                                                                                                                                                                                                                |
| Basket 3,5" waste fitting | The drain is equipped with a large 3.5" drain, with the practical basket cap that prevents the discharge of solid parts.                                                                                                                                                                                                                       |
| Gun Metal                 | The Gun Metal finish is obtained by treating steel with a physical process called PVD (Phisical Vacuum Deposition) which deposits particles of noble metals on the surface. The result is a unique and refined aesthetic effect, and an improvement of the mechanical properties of the steel which is more resistant to impact and scratches. |
| High thickness            | Imm thick steel. A significant thickness, which guarantees the maximum sturdiness and durability.                                                                                                                                                                                                                                              |
| Perimetral overflow       | The overflow is always a security on the Foster sinks that prevents the overflow of water in case of oversights. The perimeter drain solution improves aesthetics thanks to its square and essential shape.                                                                                                                                    |
| Small radius              | Bowls with squared shapes with a modern design and an increased capacity, for a minimal aesthetics connected with an extreme practicity.                                                                                                                                                                                                       |