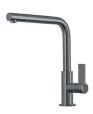

# Foster ==



## Foster ==



Cut out size Dimensioni per foratura top



#### **GALLERY**









#### **OPTIONAL ACCESSORIES**



Cestello inox



Glass chopping board



**HPDE** Chopping board



HPDE Twin chopping board



Iroko-wood chopping board with stainless steel colander



Iroko-wood sliding chopping board

### Foster ==







Stainless steel colander



Stainless steel plate rack



Stainless steel plate rack



White basket



White bowl



Graters kit with ring-holder and food collection tray



Stainless steel perforated tray



Stainless steel plate rack

#### **WARNING:**

The accessories 8159101, 8100303,8151000 are only usable in combination with 8644101 The accessories 8100154, 8154000 are only usable in combination with 8644004



#### **RECOMMENDED PAIRINGS**







Mixer Tap Skin Gun Metal

#### **OPTIONAL AUTOMATIC WASTE FITTINGS**



Gun Metal automatic waste fitting



Space Push Gun Metal automatic waste fitting