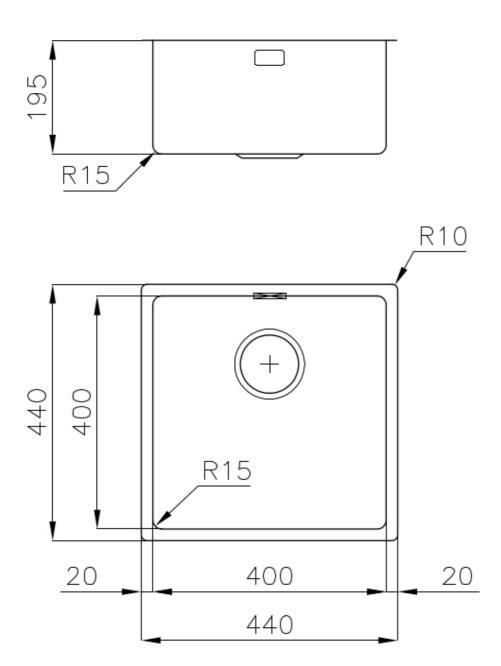

#### **DETAILS**

| Coloring               | Gun Metal                                                       |
|------------------------|-----------------------------------------------------------------|
| Edge/Installation Type | Undermount                                                      |
| Finish                 | PVD                                                             |
| Material               | AISI 304 stainless steel                                        |
| Texture                | Fumé                                                            |
| Base                   | 45 cm                                                           |
| Dimensions             | 440x440 mm                                                      |
| Standard fittings      | Fixing hooks, gasket, drain, overflow and siphon, boxed packing |
| Mixer holes            | No standard holes                                               |
|                        |                                                                 |

| Built-in hole             | View technical data sheet                                                                                                                                                                                                                                                                                                                      |
|---------------------------|------------------------------------------------------------------------------------------------------------------------------------------------------------------------------------------------------------------------------------------------------------------------------------------------------------------------------------------------|
| Drainer                   | No                                                                                                                                                                                                                                                                                                                                             |
| Width                     | 44 cm                                                                                                                                                                                                                                                                                                                                          |
| Bowl dimension            | 400x400mm                                                                                                                                                                                                                                                                                                                                      |
| Number of bowls           | 1 bowl                                                                                                                                                                                                                                                                                                                                         |
| Waste fitting             | 3,5" drain                                                                                                                                                                                                                                                                                                                                     |
| FEATURES                  |                                                                                                                                                                                                                                                                                                                                                |
| Basket 3,5" waste fitting | The drain is equipped with a large 3.5" drain, with the practical basket cap that prevents the discharge of solid parts.                                                                                                                                                                                                                       |
| Gun Metal                 | The Gun Metal finish is obtained by treating steel with a physical process called PVD (Phisical Vacuum Deposition) which deposits particles of noble metals on the surface. The result is a unique and refined aesthetic effect, and an improvement of the mechanical properties of the steel which is more resistant to impact and scratches. |
| High thickness            | Imm thick steel. A significant thickness, which guarantees the maximum sturdiness and durability.                                                                                                                                                                                                                                              |
| Perimetral overflow       | The overflow is always a security on the Foster sinks that prevents the overflow of water in case of oversights. The perimeter drain solution improves aesthetics thanks to its square and essential shape.                                                                                                                                    |
| Small radius              | Bowls with squared shapes with a modern design and an increased capacity, for a minimal aesthetics connected with an extreme practicity.                                                                                                                                                                                                       |

### **TECHNICAL DATA**