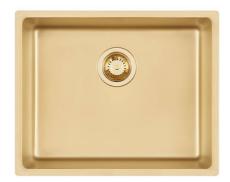

### **SMOKEY 500 GOLD**

Kitchen Sinks Code: 1155 859

#### **DETAILS**

| Coloring               | Gold                                                            |
|------------------------|-----------------------------------------------------------------|
| Edge/Installation Type | Undermount                                                      |
| Finish                 | PVD                                                             |
| Material               | AISI 304 stainless steel                                        |
| Texture                | Fumé                                                            |
| Base                   | 60 cm                                                           |
| Dimensions             | 540x440 mm                                                      |
| Standard fittings      | Fixing hooks, gasket, drain, overflow and siphon, boxed packing |
| Mixer holes            | No standard holes                                               |