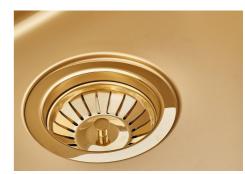

### **SMOKEY 500 GOLD**

Kitchen Sinks Code: 1155 859

#### **DETAILS**

| Coloring               | Gold                                                            |
|------------------------|-----------------------------------------------------------------|
| Edge/Installation Type | Undermount                                                      |
| Finish                 | PVD                                                             |
| Material               | AISI 304 stainless steel                                        |
| Texture                | Fumé                                                            |
| Base                   | 60 cm                                                           |
| Dimensions             | 540x440 mm                                                      |
| Standard fittings      | Fixing hooks, gasket, drain, overflow and siphon, boxed packing |
| Mixer holes            | No standard holes                                               |

| Built-in hole             | View technical data sheet                                                                                                                                                                                                                                                                                                                    |
|---------------------------|----------------------------------------------------------------------------------------------------------------------------------------------------------------------------------------------------------------------------------------------------------------------------------------------------------------------------------------------|
| Drainer                   | No                                                                                                                                                                                                                                                                                                                                           |
| Width                     | 54 cm                                                                                                                                                                                                                                                                                                                                        |
| Bowl dimension            | 500x400mm                                                                                                                                                                                                                                                                                                                                    |
| Number of bowls           | 1 bowl                                                                                                                                                                                                                                                                                                                                       |
| Waste fitting             | 3,5" drain                                                                                                                                                                                                                                                                                                                                   |
| FEATURES                  |                                                                                                                                                                                                                                                                                                                                              |
| Basket 3,5" waste fitting | The drain is equipped with a large 3.5" drain, with the practical basket cap that prevents the discharge of solid parts.                                                                                                                                                                                                                     |
| Gold                      | The Gold finish is obtained by treating the steel with a physical process called PVD (Physical Vacuum Deposition) which deposits particles of noble metals on the surface. The result is a unique and refined aesthetic effect, and an improvement in the mechanical properties of the steel that is more resistant to shocks and scratches. |
| High thickness            | Imm thick steel. A significant thickness, which guarantees the maximum sturdiness and durability.                                                                                                                                                                                                                                            |
| Perimetral overflow       | The overflow is always a security on the Foster sinks that prevents the overflow of water in case of oversights. The perimeter drain solution improves aesthetics thanks to its square and essential shape.                                                                                                                                  |
| Small radius              | Bowls with squared shapes with a modern design and an increased capacity, for a minimal aesthetics connected with an extreme practicity.                                                                                                                                                                                                     |