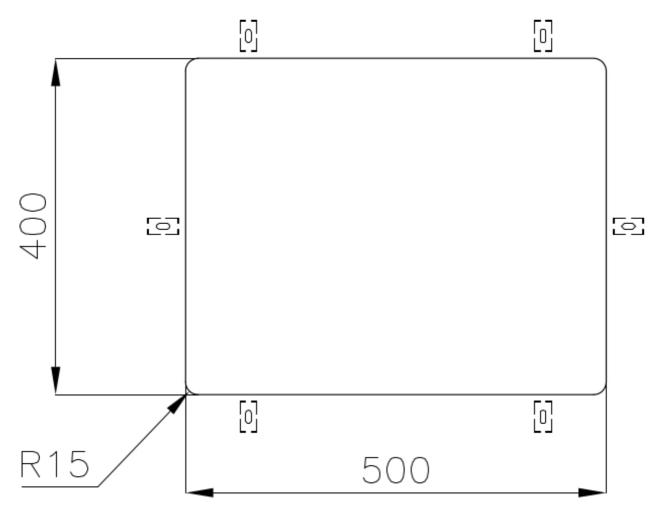

|
| Perimetral overflow       | The overflow is always a security on the Foster sinks that prevents the overflow of water in case of oversights. The perimeter drain solution improves aesthetics thanks to its square and essential shape.                                                                                                                                  |
| Small radius              | Bowls with squared shapes with a modern design and an increased capacity, for a minimal aesthetics connected with an extreme practicity.                                                                                                                                                                                                     |

### **TECHNICAL DATA**

# Foster ==



# Foster ==



Cut out size Dimensioni per foratura top

#### **GALLERY**









#### **OPTIONAL ACCESSORIES**



Cestello inox



Glass chopping board



**HPDE** Chopping board



HPDE Twin chopping board



Iroko-wood chopping board with stainless steel colander



Iroko-wood sliding chopping board



Iroko-wood twin chopping board



Stainless steel colander



Stainless steel plate rack



Stainless steel plate rack



White basket



White bowl

### Foster ==







Graters kit with ring-holder and food collection tray

Stainless steel perforated tray

Stainless steel plate rack

#### **WARNING:**

The accessories 8159101, 8100303,8151000 are only usable in combination with 8644101 The accessories 8100154, 8154000 are only usable in combination with 8644004

#### **RECOMMENDED PAIRINGS**



Mix