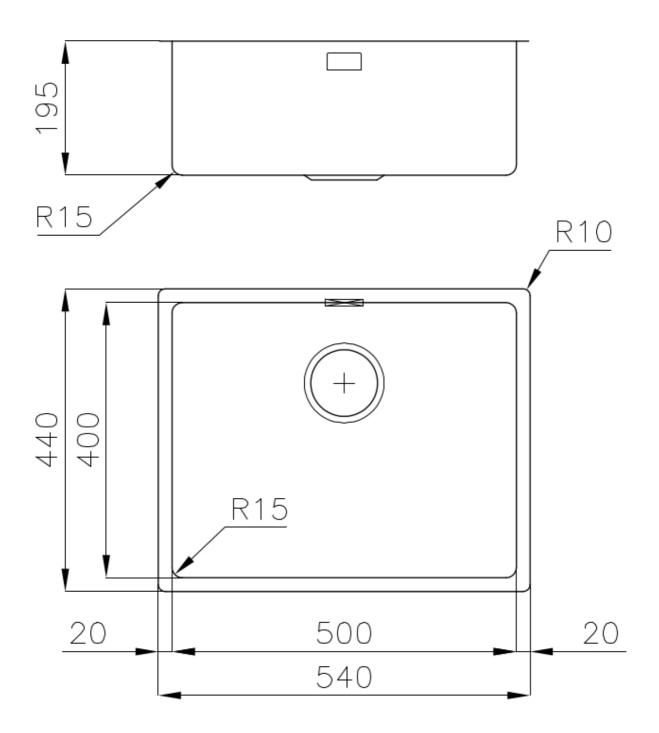

#### **DETAILS**

| Coloring               | Gold                                                            |
|------------------------|-----------------------------------------------------------------|
| Edge/Installation Type | Undermount                                                      |
| Finish                 | PVD                                                             |
| Material               | AISI 304 stainless steel                                        |
| Texture                | Fumé                                                            |
| Base                   | 60 cm                                                           |
| Dimensions             | 540x440 mm                                                      |
| Standard fittings      | Fixing hooks, gasket, drain, overflow and siphon, boxed packing |
| Mixer holes            | No standard holes                                               |

| Built-in hole             | View technical data sheet                                                                                                                                                                                                                                                                                                                    |
|---------------------------|----------------------------------------------------------------------------------------------------------------------------------------------------------------------------------------------------------------------------------------------------------------------------------------------------------------------------------------------|
| Drainer                   | No                                                                                                                                                                                                                                                                                                                                           |
| Width                     | 54 cm                                                                                                                                                                                                                                                                                                                                        |
| Bowl dimension            | 500x400mm                                                                                                                                                                                                                                                                                                                                    |
| Number of bowls           | 1 bowl                                                                                                                                                                                                                                                                                                                                       |
| Waste fitting             | 3,5" drain                                                                                                                                                                                                                                                                                                                                   |
| FEATURES                  |                                                                                                                                                                                                                                                                                                                                              |
| Basket 3,5" waste fitting | The drain is equipped with a large 3.5" drain, with the practical basket cap that prevents the discharge of solid parts.                                                                                                                                                                                                                     |
| Gold                      | The Gold finish is obtained by treating the steel with a physical process called PVD (Physical Vacuum Deposition) which deposits particles of noble metals on the surface. The result is a unique and refined aesthetic effect, and an improvement in the mechanical properties of the steel that is more resistant to shocks and scratches. |
| High thickness            | Imm thick steel. A significant thickness, which guarantees the maximum sturdiness and durability.                                                                                                                                                                                                                                            |
| Perimetral overflow       | The overflow is always a security on the Foster sinks that prevents the overflow of water in case of oversights. The perimeter drain solution improves aesthetics thanks to its square and essential shape.                                                                                                                                  |
| Small radius              | Bowls with squared shapes with a modern design and an increased capacity, for a minimal aesthetics connected with an extreme practicity.                                                                                                                                                                                                     |

### **TECHNICAL DATA**