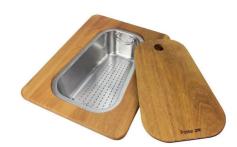

#### **OPTIONAL ACCESSORIES**

Cestello inox

Glass chopping board

**HPDE** Chopping board

HPDE Twin chopping board

Iroko-wood chopping board with stainless steel colander

Iroko-wood sliding chopping board

Iroko-wood twin chopping board

Stainless steel colander

Stainless steel plate rack

Stainless steel plate rack

White basket

White bowl