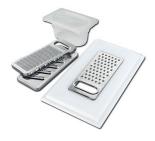

### Foster ==

Graters kit with ring-holder and food collection tray

Stainless steel perforated tray

Stainless steel plate rack