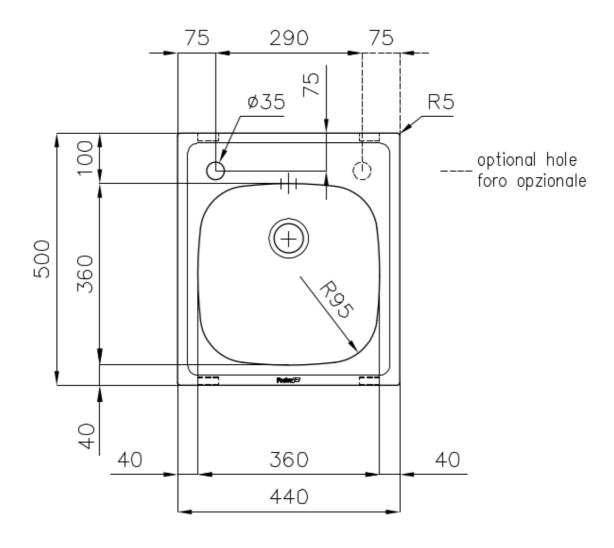

## **DETAILS**

| AISI 304 stainless steel                                        |
|-----------------------------------------------------------------|
| Foster brushed                                                  |
| 45 cm                                                           |
| Standard (8 mm Edge)                                            |
| 440x500 mm                                                      |
| Fixing hooks, gasket, drain, overflow and siphon, boxed packing |
| 1 standard hole - 2nd hole on request                           |
| 420x480 mm                                                      |
| F                                                               |

| No                                                                                                                                                                                                                       |
|--------------------------------------------------------------------------------------------------------------------------------------------------------------------------------------------------------------------------|
| 44 cm                                                                                                                                                                                                                    |
| 360x360mm                                                                                                                                                                                                                |
| 1 bowl                                                                                                                                                                                                                   |
| 2" Drain                                                                                                                                                                                                                 |
|                                                                                                                                                                                                                          |
| Foster uses steel thicknesses higher than those used on average by other manufacturers. This is how, thanks to our long experience, we know how to make sinks of superior quality and with a better resistance to aging. |
|                                                                                                                                                                                                                          |

discharge of solid parts.

The drain is equipped with a large 3.5" drain, with the practical basket cap that prevents the

Basket 3,5" waste fitting