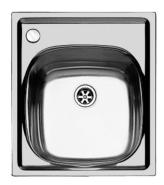

## Sink S1000 1144 00x

Kitchen Sinks Code: 1144 00x

Code: 1144 001 DX (Mixer hole on the right) Code: 1144 002 SX (Mixer hole on the left)