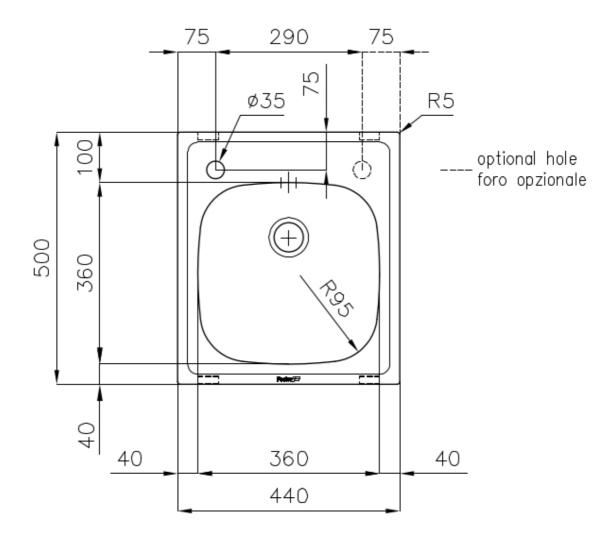

### **DETAILS**

| Edge/Installation Type | Standard (8 mm Edge)                                            |
|------------------------|-----------------------------------------------------------------|
| Finish                 | Foster brushed                                                  |
| Material               | AISI 304 stainless steel                                        |
| Texture                | Foster brushed                                                  |
| Base                   | 45 cm                                                           |
| Dimensions             | 440x500 mm                                                      |
| Standard fittings      | Fixing hooks, gasket, drain, overflow and siphon, boxed packing |
| Mixer holes            | 1 standard hole - 2nd hole on request                           |
| Built-in hole          | 420x480 mm                                                      |

| Drainer                   | No                                                                                                                                                                                                                       |
|---------------------------|--------------------------------------------------------------------------------------------------------------------------------------------------------------------------------------------------------------------------|
| Width                     | 44 cm                                                                                                                                                                                                                    |
| Bowl dimension            | 360x360mm                                                                                                                                                                                                                |
| Number of bowls           | 1 bowl                                                                                                                                                                                                                   |
| Waste fitting             | 2" Drain                                                                                                                                                                                                                 |
| FEATURES                  |                                                                                                                                                                                                                          |
| Added value               | Foster uses steel thicknesses higher than those used on average by other manufacturers. This is how, thanks to our long experience, we know how to make sinks of superior quality and with a better resistance to aging. |
| Basket 3,5" waste fitting | The drain is equipped with a large 3.5" drain, with the practical basket cap that prevents the                                                                                                                           |