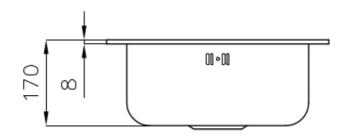

### **DETAILS**

| Edge/Installation Type | Standard (8 mm Edge)                                            |
|------------------------|-----------------------------------------------------------------|
| Finish                 | Foster brushed                                                  |
| Material               | AISI 304 stainless steel                                        |
| Texture                | Foster brushed                                                  |
| Base                   | 45 cm                                                           |
| Dimensions             | 440x500 mm                                                      |
| Standard fittings      | Fixing hooks, gasket, drain, overflow and siphon, boxed packing |
| Mixer holes            | 1 standard hole - 2nd hole on request                           |
| Built-in hole          | 420x480 mm                                                      |