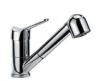

acturers. This is how, thanks to our long experience, we know how to make sinks of superior quality and with a better resistance to aging. |
| Basket 3,5" waste fitting | The drain is equipped with a large 3.5" drain, with the practical basket cap that prevents the discharge of solid parts.                                                                                                 |
| High thickness            | 1mm thick steel. A significant thickness, which guarantees the maximum sturdiness and durability.                                                                                                                        |

#### **TECHNICAL DATA**



#### GALLERY



#### **OPTIONAL ACCESSORIES**



Iroko-wood chopping board

#### **RECOMMENDED PAIRINGS**



Mixer Tap F2000 - Alto



Mixer Tap S1000 - Z65