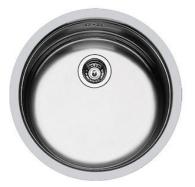

### Sink Circolari

Kitchen Sinks Code: 1130 860

#### DETAILS

| Edge/Installation Type | Undermount                                                      |
|------------------------|-----------------------------------------------------------------|
| Finish                 | Foster brushed                                                  |
| Material               | AISI 304 stainless steel                                        |
| Texture                | Foster brushed                                                  |
| Base                   | 45 cm                                                           |
| Dimensions             | ø 425                                                           |
| Standard fittings      | Fixing hooks, gasket, drain, overflow and siphon, boxed packing |
| Mixer holes            | No standard holes                                               |
| Built-in hole          | ø 380                                                           |

| Drainer                   | No                                                                                                                                                                                                                       |
|---------------------------|--------------------------------------------------------------------------------------------------------------------------------------------------------------------------------------------------------------------------|
| Bowl dimension            | Ø 380mm                                                                                                                                                                                                                  |
| Number of bowls           | 1 bowl                                                                                                                                                                                                                   |
| FEATURES                  |                                                                                                                                                                                                                          |
| Added value               | Foster uses steel thicknesses higher than those used on average by other manufacturers. This is how, thanks to our long experience, we know how to make sinks of superior quality and with a better resistance to aging. |
| Basket 3,5" waste fitting | The drain is equipped with a large 3.5" drain, with the practical basket cap that prevents the discharge of solid parts.                                                                                                 |
| High thickness            | 1mm thick steel. A significant thickness, which guarantees the maximum sturdiness and durability.                                                                                                                        |