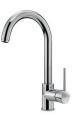

on average by other manufacturers. This is how, thanks to our long experience, we know how to make sinks of superior quality and with a better resistance to aging. |
| Basket 3,5" waste fitting | The drain is equipped with a large 3.5" drain, with the practical basket cap that prevents the discharge of solid parts.                                                                                                 |
| High thickness            | 1mm thick steel. A significant thickness, which guarantees the maximum sturdiness and durability.                                                                                                                        |

#### **TECHNICAL DATA**



#### GALLERY



#### **OPTIONAL ACCESSORIES**



Iroko-wood chopping board

#### **RECOMMENDED PAIRINGS**



Mixer Tap F2000 - Alto



Mixer Tap S1000 - Z65