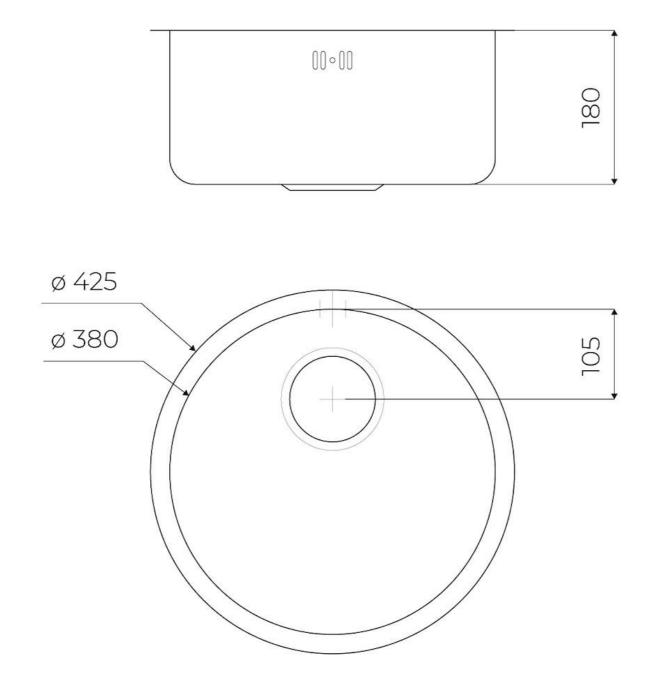

#### DETAILS

| Edge/Installation Type | Undermount                                                      |
|------------------------|-----------------------------------------------------------------|
| Finish                 | Foster brushed                                                  |
| Material               | AISI 304 stainless steel                                        |
| Texture                | Foster brushed                                                  |
| Base                   | 45 cm                                                           |
| Dimensions             | ø 425                                                           |
| Standard fittings      | Fixing hooks, gasket, drain, overflow and siphon, boxed packing |
| Mixer holes            | No standard holes                                               |
| Built-in hole          | ø 380                                                           |

| Drainer                   | No                                                                                                                                                                                                                       |
|---------------------------|--------------------------------------------------------------------------------------------------------------------------------------------------------------------------------------------------------------------------|
| Bowl dimension            | Ø 380mm                                                                                                                                                                                                                  |
| Number of bowls           | 1 bowl                                                                                                                                                                                                                   |
| FEATURES                  |                                                                                                                                                                                                                          |
| Added value               | Foster uses steel thicknesses higher than those used on average by other manufacturers. This is how, thanks to our long experience, we know how to make sinks of superior quality and with a better resistance to aging. |
| Basket 3,5" waste fitting | The drain is equipped with a large 3.5" drain, with the practical basket cap that prevents the discharge of solid parts.                                                                                                 |
| High thickness            | 1mm thick steel. A significant thickness, which guarantees the maximum sturdiness and durability.                                                                                                                        |

#### **TECHNICAL DATA**