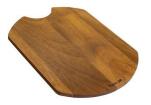

| Foster uses steel thicknesses higher than those used on average by other manufacturers. This is how, thanks to our long experience, we know how to make sinks of superior quality and with a better resistance to aging. |
| Basket 3,5" waste fitting | The drain is equipped with a large 3.5" drain, with the practical basket cap that prevents the discharge of solid parts.                                                                                                 |
| High thickness            | 1mm thick steel. A significant thickness, which guarantees the maximum sturdiness and durability.                                                                                                                        |

#### **TECHNICAL DATA**



#### GALLERY



#### **OPTIONAL ACCESSORIES**



Iroko-wood chopping board

#### **RECOMMENDED PAIRINGS**



Mixer Tap F2000 - Alto



Mixer Tap S1000 - Z65