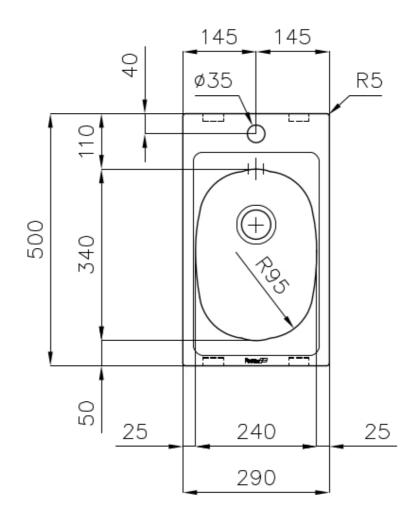

#### DETAILS

| Edge/Installation Type | Standard (8 mm Edge)                                            |
|------------------------|-----------------------------------------------------------------|
| Finish                 | Foster brushed                                                  |
| Material               | AISI 304 stainless steel                                        |
| Texture                | Foster brushed                                                  |
| Base                   | 30 cm                                                           |
| Dimensions             | 290x500 mm                                                      |
| Standard fittings      | Fixing hooks, gasket, drain, overflow and siphon, boxed packing |
| Mixer holes            | 1 standard hole                                                 |
| Built-in hole          | 270x480 mm                                                      |

## Foster ==

| Drainer         | No        |
|-----------------|-----------|
| Width           | 29 cm     |
| Bowl dimension  | 240x340mm |
| Number of bowls | 1 bowl    |
| Waste fitting   | 2" Drain  |
| FEATURES        |           |