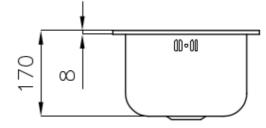

#### DETAILS

| Edge/Installation Type | Standard (8 mm Edge)                                            |
|------------------------|-----------------------------------------------------------------|
| Finish                 | Foster brushed                                                  |
| Material               | AISI 304 stainless steel                                        |
| Texture                | Foster brushed                                                  |
| Base                   | 30 cm                                                           |
| Dimensions             | 290x500 mm                                                      |
| Standard fittings      | Fixing hooks, gasket, drain, overflow and siphon, boxed packing |
| Mixer holes            | 1 standard hole                                                 |
| Built-in hole          | 270x480 mm                                                      |

## Foster ==

| Drainer         | No        |
|-----------------|-----------|
| Width           | 29 cm     |
| Bowl dimension  | 240x340mm |
| Number of bowls | 1 bowl    |
| Waste fitting   | 2" Drain  |
| FEATURES        |           |