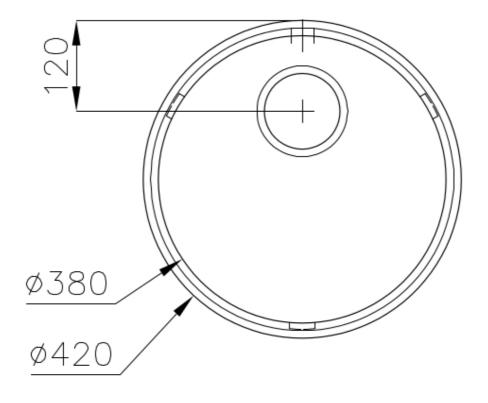

## **DETAILS**

| Finish                 | Foster brushed                                                  |
|------------------------|-----------------------------------------------------------------|
| Material               | AISI 304 stainless steel                                        |
| Texture                | Foster brushed                                                  |
| Base                   | 45 cm                                                           |
| Edge/Installation Type | Flush-mount   Top-mount                                         |
| Dimensions             | Ø 420 mm                                                        |
| Standard fittings      | Fixing hooks, gasket, drain, overflow and siphon, boxed packing |
| Mixer holes            | No standard holes                                               |
| Built-in hole          | Ø 420 mm                                                        |
|                        |                                                                 |

| Drainer         | No         |
|-----------------|------------|
| Width           | 42 cm      |
| Bowl dimension  | Ø 380mm    |
| Number of bowls | 1 bowl     |
| Waste fitting   | 3,5" drain |
|                 |            |
| FEATURES        |            |