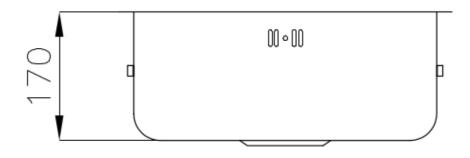

## **DETAILS**

| Finish                 | Foster brushed                                                  |
|------------------------|-----------------------------------------------------------------|
| Material               | AISI 304 stainless steel                                        |
| Texture                | Foster brushed                                                  |
| Base                   | 45 cm                                                           |
| Edge/Installation Type | Flush-mount   Top-mount                                         |
| Dimensions             | Ø 420 mm                                                        |
| Standard fittings      | Fixing hooks, gasket, drain, overflow and siphon, boxed packing |
| Mixer holes            | No standard holes                                               |
| Built-in hole          | Ø 420 mm                                                        |
|                        |                                                                 |

| Drainer         | No         |
|-----------------|------------|
| Width           | 42 cm      |
| Bowl dimension  | Ø 380mm    |
| Number of bowls | 1 bowl     |
| Waste fitting   | 3,5" drain |
|                 |            |
| FEATURES        |            |