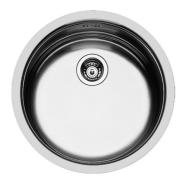

## Sink Circolari 1110 060

Kitchen Sinks Code: 1110 060

## **DETAILS**

| Finish                 | Foster brushed                                                  |
|------------------------|-----------------------------------------------------------------|
| Material               | AISI 304 stainless steel                                        |
| Texture                | Foster brushed                                                  |
| Base                   | 45 cm                                                           |
| Edge/Installation Type | Flush-mount   Top-mount                                         |
| Dimensions             | Ø 420 mm                                                        |
| Standard fittings      | Fixing hooks, gasket, drain, overflow and siphon, boxed packing |
| Mixer holes            | No standard holes                                               |
| Built-in hole          | Ø 420 mm                                                        |
|                        |                                                                 |

| Drainer         | No         |
|-----------------|------------|
| Width           | 42 cm      |
| Bowl dimension  | Ø 380mm    |
| Number of bowls | 1 bowl     |
| Waste fitting   | 3,5" drain |
|                 |            |
| FEATURES        |            |