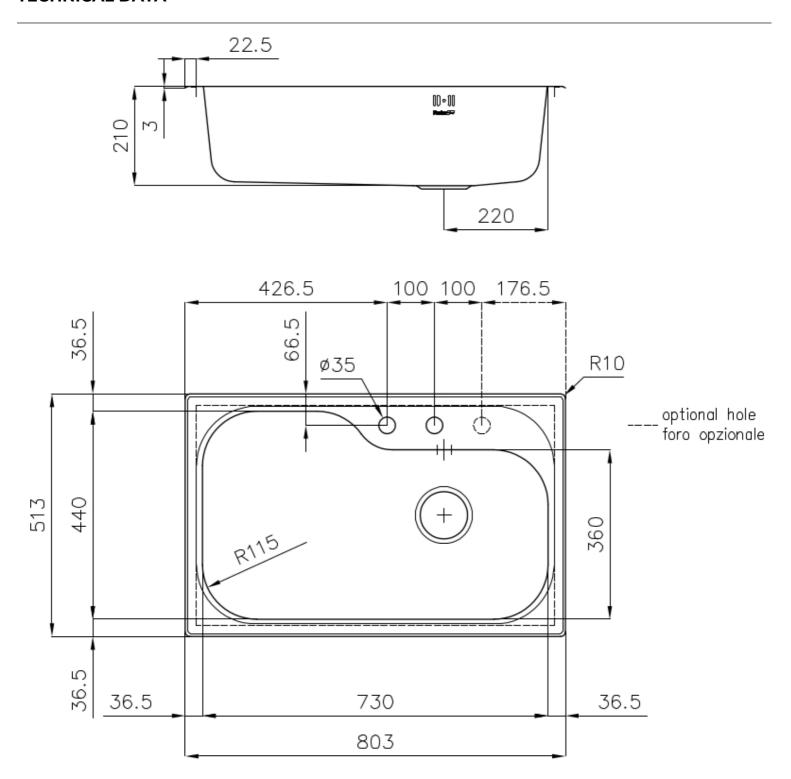

### **DETAILS**

| Finish                 | Foster brushed                                                  |
|------------------------|-----------------------------------------------------------------|
| Material               | AISI 304 stainless steel                                        |
| Texture                | Foster brushed                                                  |
| Base                   | 80 cm                                                           |
| Edge/Installation Type | Flat Edge                                                       |
| Dimensions             | 803x513 mm                                                      |
| Standard fittings      | Fixing hooks, gasket, drain, overflow and siphon, boxed packing |
| Mixer holes            | 2 standard holes - 3rd hole on request                          |
| Built-in hole          | 770x480 mm                                                      |

| Drainer                   | No                                                                                                                                                                                                                                                     |
|---------------------------|--------------------------------------------------------------------------------------------------------------------------------------------------------------------------------------------------------------------------------------------------------|
| Bowl dimension            | 730x440mm                                                                                                                                                                                                                                              |
| Number of bowls           | 1 bowl                                                                                                                                                                                                                                                 |
| Waste fitting             | Drain with automatic PR control                                                                                                                                                                                                                        |
| FEATURES                  |                                                                                                                                                                                                                                                        |
| 2nd / 3rd hole availaible | The sink can be customized with the execution on request of additional holes, usable for double-hole mixers, for remote controlled drains or for the installation of soap dispensers. The positions are marked on the drawings with dotted line holes. |
| Automatic waste fitting   | The waste-fitting with round remote knob is supplied; a practical accessory which makes it unnecessary to get wet in order to drain the water from the bowl.                                                                                           |
| Basket 3,5" waste fitting | The drain is equipped with a large 3.5" drain, with the practical basket cap that prevents the discharge of solid parts.                                                                                                                               |
| Deep bowls                | This bowls reach an important depth, over 20 cm, thanks to the advanced production technology, that can be offer great capiency and practicity in all the washing operations.                                                                          |
| Double mixer hole         | The large tap counter is already fitted with a series of 2 tap holes. In the second hole it is possible to install the remote control of the automatic drain or, alternatively, a practical soap dispenser.                                            |
| High thickness            | Imm thick steel. A significant thickness, which guarantees the maximum sturdiness and durability.                                                                                                                                                      |

### **TECHNICAL DATA**