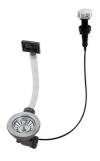

to the advanced production technology, that can be offer great capiency and practicity in all the washing operations.                                                                          |
| Double mixer hole         | The large tap counter is already fitted with a series of 2 tap holes. In the second hole it is possible to install the remote control of the automatic drain or, alternatively, a practical soap dispenser.                                            |
| High thickness            | Imm thick steel. A significant thickness, which guarantees the maximum sturdiness and durability.                                                                                                                                                      |



### **TECHNICAL DATA**





## **EQUIPMENT**



Automatic waste fitting 8407 100



### **OPTIONAL ACCESSORIES**



Iroko-wood chopping board 8659



Iroko-wood chopping board 8659 112



Iroko-wood twin chopping board 8644 003



Stainless steel colander 8154 000



Stainless steel plate rack 8100 111



Stainless steel plate rack 8100 154



Vaschetta bianca 8152 100



White colander 8151 100



### **RECOMMENDED PAIRINGS**





Mixer Tap KS Plus 8522 000

Mixer Tap Magnum 8484 000