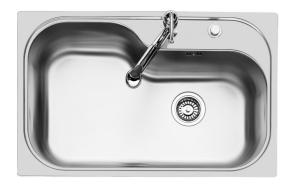

# Sink Tornado 1078 660

Kitchen Sinks Code: 1078 660

### **DETAILS**

| Finish                 | Foster brushed                                                  |
|------------------------|-----------------------------------------------------------------|
| Material               | AISI 304 stainless steel                                        |
| Texture                | Foster brushed                                                  |
| Base                   | 80 cm                                                           |
| Edge/Installation Type | Flat Edge                                                       |
| Dimensions             | 803x513 mm                                                      |
| Standard fittings      | Fixing hooks, gasket, drain, overflow and siphon, boxed packing |
| Mixer holes            | 2 standard holes - 3rd hole on request                          |
| Built-in hole          | 770x480 mm                                                      |

| Drainer                   | No                                                                                                                                                                                                                                                     |
|---------------------------|--------------------------------------------------------------------------------------------------------------------------------------------------------------------------------------------------------------------------------------------------------|
| Bowl dimension            | 730x440mm                                                                                                                                                                                                                                              |
| Number of bowls           | 1 bowl                                                                                                                                                                                                                                                 |
| Waste fitting             | Drain with automatic PR control                                                                                                                                                                                                                        |
| FEATURES                  |                                                                                                                                                                                                                                                        |
| 2nd / 3rd hole availaible | The sink can be customized with the execution on request of additional holes, usable for double-hole mixers, for remote controlled drains or for the installation of soap dispensers. The positions are marked on the drawings with dotted line holes. |
| Automatic waste fitting   | The waste-fitting with round remote knob is supplied; a practical accessory which makes it unnecessary to get wet in order to drain the water from the bowl.                                                                                           |
| Basket 3,5" waste fitting | The drain is equipped with a large 3.5" drain, with the practical basket cap that prevents the discharge of solid parts.                                                                                                                               |
| Deep bowls                | This bowls reach an important depth, over 20 cm, thanks to the advanced production technology, that can be offer great capiency and practicity in all the washing operations.                                                                          |
| Double mixer hole         | The large tap counter is already fitted with a series of 2 tap holes. In the second hole it is possible to install the remote control of the automatic drain or, alternatively, a practical soap dispenser.                                            |
| High thickness            | Imm thick steel. A significant thickness, which guarantees the maximum sturdiness and durability.                                                                                                                                                      |