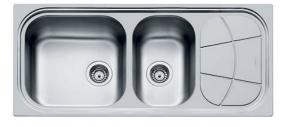

### Sink Big Bowl

Bowl on the left Kitchen Sinks Code: 1076 062

#### DETAILS

| Edge/Installation Type | Flat Edge                                                       |
|------------------------|-----------------------------------------------------------------|
| Finish                 | Foster brushed                                                  |
| Material               | AISI 304 stainless steel                                        |
| Texture                | Foster brushed                                                  |
| Base                   | 90 cm                                                           |
| Dimensions             | 1173x513 mm                                                     |
| Standard fittings      | Fixing hooks, gasket, drain, overflow and siphon, boxed packing |
| Mixer holes            | 1 standard hole - 2nd and 3rd on request                        |
| Built-in hole          | 1140 x 480 mm                                                   |

| Drainer         | Yes                 |
|-----------------|---------------------|
| Width           | 116 cm              |
| Bowl dimension  | 450x400 + 275x400mm |
| Number of bowls | 2 bowls             |
| Waste fitting   | 3,5" drain          |
|                 |                     |