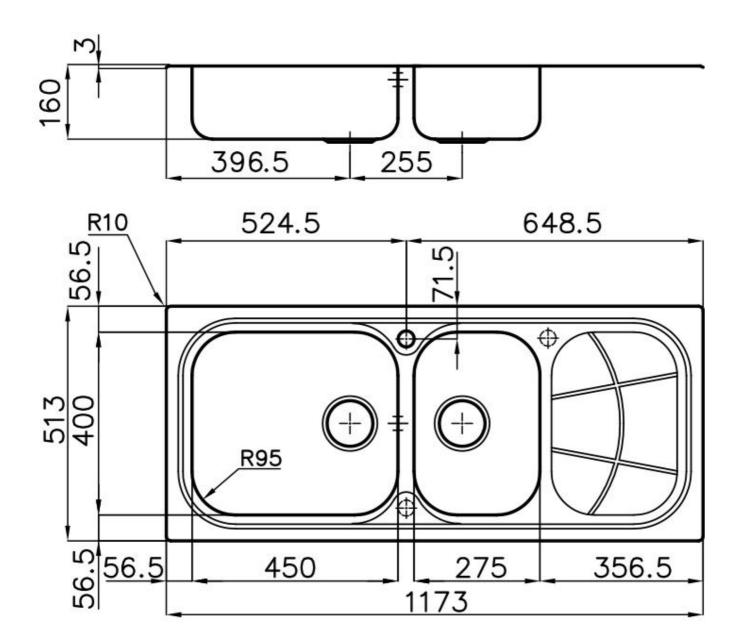

# **DETAILS**

| Edge/Installation Type | Flat Edge                                                       |
|------------------------|-----------------------------------------------------------------|
| Finish                 | Foster brushed                                                  |
| Material               | AISI 304 stainless steel                                        |
| Texture                | Foster brushed                                                  |
| Base                   | 90 cm                                                           |
| Dimensions             | 1173x513 mm                                                     |
| Standard fittings      | Fixing hooks, gasket, drain, overflow and siphon, boxed packing |
| Mixer holes            | 1 standard hole - 2nd and 3rd on request                        |
| Built-in hole          | 1140x480 mm                                                     |

| Drainer                   | Yes                                                                                                                                                                                                                                                    |
|---------------------------|--------------------------------------------------------------------------------------------------------------------------------------------------------------------------------------------------------------------------------------------------------|
| Width                     | 116 cm                                                                                                                                                                                                                                                 |
| Bowl dimension            | 450x400 + 275x400mm                                                                                                                                                                                                                                    |
| Number of bowls           | 2 bowls                                                                                                                                                                                                                                                |
| Waste fitting             | 3,5" drain                                                                                                                                                                                                                                             |
| FEATURES                  |                                                                                                                                                                                                                                                        |
| 2nd / 3rd hole availaible | The sink can be customized with the execution on request of additional holes, usable for double-hole mixers, for remote controlled drains or for the installation of soap dispensers. The positions are marked on the drawings with dotted line holes. |
| Added value               | Foster uses steel thicknesses higher than those used on average by other manufacturers. This is how, thanks to our long experience, we know how to make sinks of superior quality and with a better resistance to aging.                               |
| Basket 3,5" waste fitting | The drain is equipped with a large 3.5" drain, with the practical basket cap that prevents the discharge of solid parts.                                                                                                                               |

#### **TECHNICAL DATA**