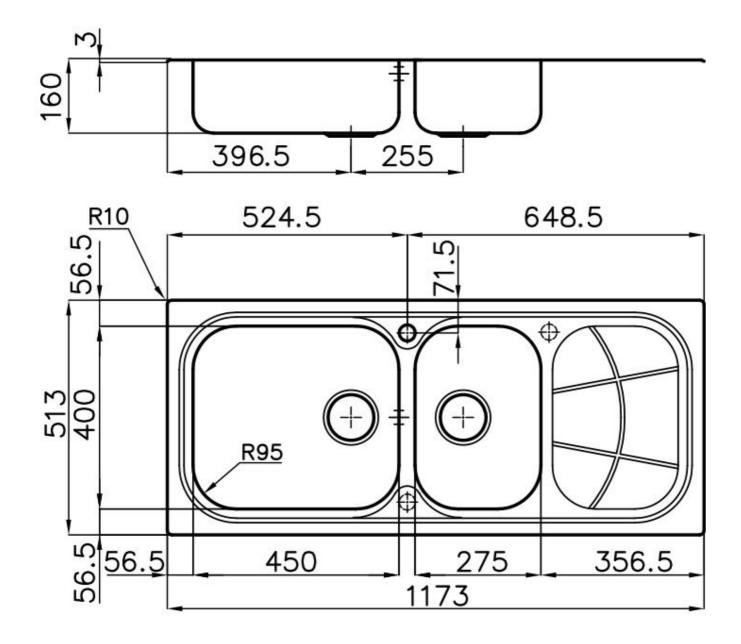

#### DETAILS

| Edge/Installation Type | Flat Edge                                                       |
|------------------------|-----------------------------------------------------------------|
| Finish                 | Foster brushed                                                  |
| Material               | AISI 304 stainless steel                                        |
| Texture                | Foster brushed                                                  |
| Base                   | 90 cm                                                           |
| Dimensions             | 1173x513 mm                                                     |
| Standard fittings      | Fixing hooks, gasket, drain, overflow and siphon, boxed packing |
| Mixer holes            | 1 standard hole - 2nd and 3rd on request                        |
| Built-in hole          | 1140x480 mm                                                     |

| Drainer         | Yes                 |
|-----------------|---------------------|
| Width           | 116 cm              |
| Bowl dimension  | 450x400 + 275x400mm |
| Number of bowls | 2 bowls             |
| Waste fitting   | 3,5" drain          |
|                 |                     |

#### FEATURES

| 2nd / 3rd hole availaible | The sink can be customized with the execution on request of additional holes, usable for double-hole mixers, for remote controlled drains or for the installation of soap dispensers. The positions are marked on the drawings with dotted line holes. |
|---------------------------|--------------------------------------------------------------------------------------------------------------------------------------------------------------------------------------------------------------------------------------------------------|
| Added value               | Foster uses steel thicknesses higher than those used on average by other manufacturers. This is<br>how, thanks to our long experience, we know how to make sinks of superior quality and with a<br>better resistance to aging.                         |
| Basket 3,5" waste fitting | The drain is equipped with a large 3.5" drain, with the practical basket cap that prevents the discharge of solid parts.                                                                                                                               |