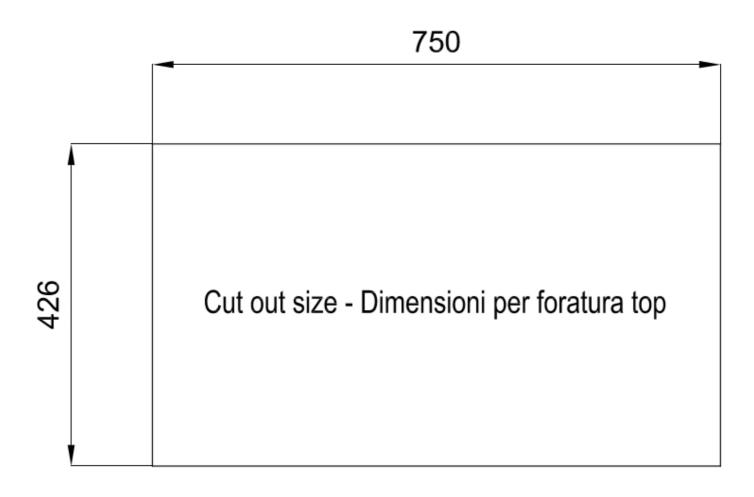

| Built-in hole                        | View technical data sheet                                                                                                                                                                                                                                                                                                                    |
|--------------------------------------|----------------------------------------------------------------------------------------------------------------------------------------------------------------------------------------------------------------------------------------------------------------------------------------------------------------------------------------------|
| Drainer                              | No                                                                                                                                                                                                                                                                                                                                           |
| Width                                | 79 cm                                                                                                                                                                                                                                                                                                                                        |
| Bowl dimension                       | 750x374mm                                                                                                                                                                                                                                                                                                                                    |
| Number of bowls                      | 1 bowl                                                                                                                                                                                                                                                                                                                                       |
| Waste fitting                        | 3,5" Gold drain                                                                                                                                                                                                                                                                                                                              |
| EQUIPMENT                            |                                                                                                                                                                                                                                                                                                                                              |
| 2 x Black grid Milanello 8100<br>602 |                                                                                                                                                                                                                                                                                                                                              |
| FEATURES                             |                                                                                                                                                                                                                                                                                                                                              |
| Gold                                 | The Gold finish is obtained by treating the steel with a physical process called PVD (Physical Vacuum Deposition) which deposits particles of noble metals on the surface. The result is a unique and refined aesthetic effect, and an improvement in the mechanical properties of the steel that is more resistant to shocks and scratches. |
| Basket 3,5" waste fitting            | The drain is equipped with a large 3.5" drain, with the practical basket cap that prevents the discharge of solid parts.                                                                                                                                                                                                                     |
|                                      |                                                                                                                                                                                                                                                                                                                                              |