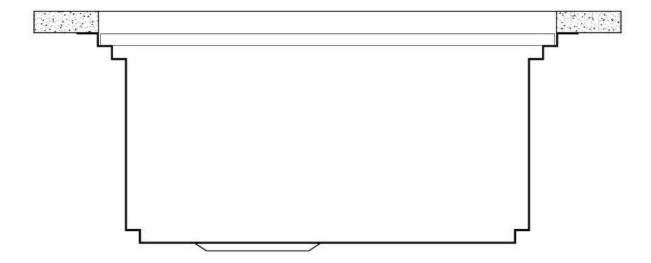

## Triple recess - sliding accessories

The Foster Milano sink has an ingenious design that makes it simple to use a large set of optional accessories. On the topmost supporting step, the innovative Black grids slide, creating a large and practical surface to rinse food and crockery. The second step is meant to support and allow the sliding of a complete combination of accessories, which make some operations practical and safe: rinse, drain, slice, grate... everything can be done inside the sink. The third supporting step is on the bottom of the bowl. On this step one can rest the Black grids, making it possible to rinse foodstuffs without their coming in contact with the bottom of the sink, which may be dirty.

## Milanello Level 1

Compatible accessories/Accessori compatibili: