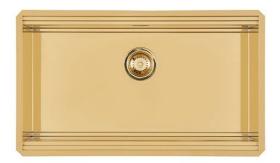

# Sink Milanello Gold Workstation

Kitchen Sinks Code: 1034 859

#### **DETAILS**

| Gold                                                            |
|-----------------------------------------------------------------|
| Undermount                                                      |
| PVD                                                             |
| AISI 304 stainless steel                                        |
| Brushed in line                                                 |
| 90 cm                                                           |
| 790x466 mm                                                      |
| Fixing hooks, gasket, drain, overflow and siphon, boxed packing |
| No standard holes                                               |
|                                                                 |