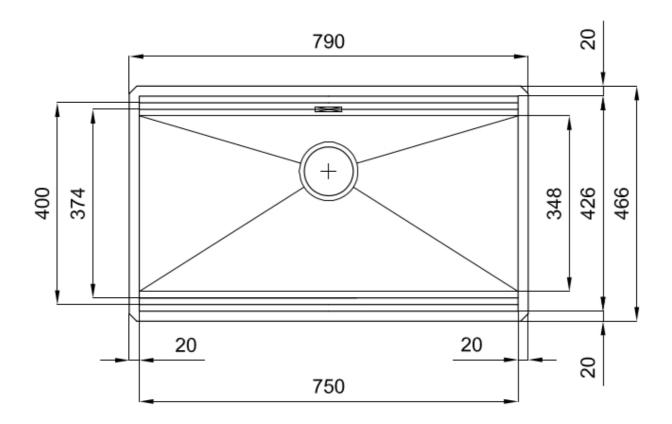

#### **DETAILS**

| Gold                                                            |
|-----------------------------------------------------------------|
| Undermount                                                      |
| PVD                                                             |
| AISI 304 stainless steel                                        |
| Brushed in line                                                 |
| 90 cm                                                           |
| 790x466 mm                                                      |
| Fixing hooks, gasket, drain, overflow and siphon, boxed packing |
| No standard holes                                               |
|                                                                 |

| Built-in hole                        | View technical data sheet                                                                                                                                                                                                                                                                                                                    |
|--------------------------------------|----------------------------------------------------------------------------------------------------------------------------------------------------------------------------------------------------------------------------------------------------------------------------------------------------------------------------------------------|
| Drainer                              | No                                                                                                                                                                                                                                                                                                                                           |
| Width                                | 79 cm                                                                                                                                                                                                                                                                                                                                        |
| Bowl dimension                       | 750x374mm                                                                                                                                                                                                                                                                                                                                    |
| Number of bowls                      | 1 bowl                                                                                                                                                                                                                                                                                                                                       |
| Waste fitting                        | 3,5" Gold drain                                                                                                                                                                                                                                                                                                                              |
| EQUIPMENT                            |                                                                                                                                                                                                                                                                                                                                              |
| 2 x Black grid Milanello 8100<br>602 |                                                                                                                                                                                                                                                                                                                                              |
| FEATURES                             |                                                                                                                                                                                                                                                                                                                                              |
| Gold                                 | The Gold finish is obtained by treating the steel with a physical process called PVD (Physical Vacuum Deposition) which deposits particles of noble metals on the surface. The result is a unique and refined aesthetic effect, and an improvement in the mechanical properties of the steel that is more resistant to shocks and scratches. |
| Basket 3,5" waste fitting            | The drain is equipped with a large 3.5" drain, with the practical basket cap that prevents the discharge of solid parts.                                                                                                                                                                                                                     |
|                                      |                                                                                                                                                                                                                                                                                                                                              |