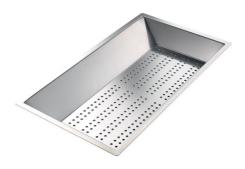

## **OPTIONAL ACCESSORIES**

HPDE Chopping board

Stainless steel colander

HPDE Twin chopping board

Stainless steel perforated tray

Iroko-wood twin chopping board

Stainless steel plate rack

## Foster ==

Stainless steel plate rack

Stainless steel Plate rack

Walnut-wood chopping board

Glass chopping board

Graters kit with ring-holder and food collection tray

Stainless steel perforated tray