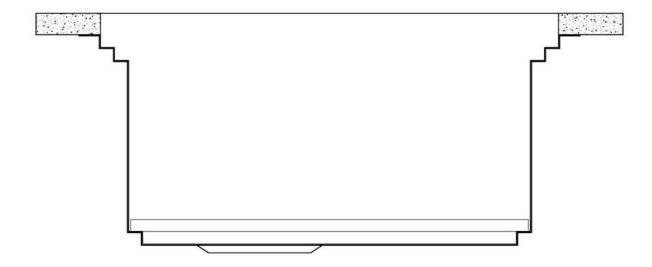

## Triple recess - sliding accessories

The Foster Milano sink has an ingenious design that makes it simple to use a large set of optional accessories. On the topmost supporting step, the innovative Black grids slide, creating a large and practical surface to rinse food and crockery. The second step is meant to support and allow the sliding of a complete combination of accessories, which make some operations practical and safe: rinse, drain, slice, grate... everything can be done inside the sink. The third supporting step is on the bottom of the bowl. On this step one can rest the Black grids, making it possible to rinse foodstuffs without their coming in contact with the bottom of the sink, which may be dirty.

## Milanello Level 3

Compatible accessories/Accessori compatibili: 8100 602