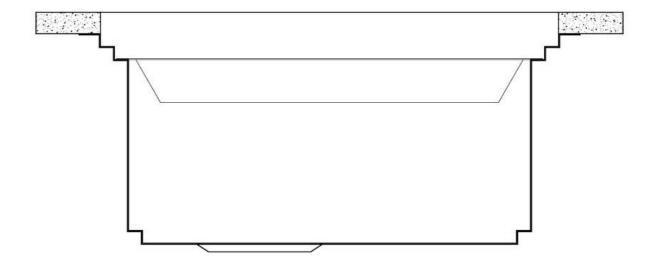

## Triple recess - sliding accessories

The Foster Milano sink has an ingenious design that makes it simple to use a large set of optional accessories. On the topmost supporting step, the innovative Black grids slide, creating a large and practical surface to rinse food and crockery. The second step is meant to support and allow the sliding of a complete combination of accessories, which make some operations practical and safe: rinse, drain, slice, grate... everything can be done inside the sink. The third supporting step is on the bottom of the bowl. On this step one can rest the Black grids, making it possible to rinse foodstuffs without their coming in contact with the bottom of the sink, which may be dirty.

## Milanello Level 2

Compatible accessories/Accessori compatibili:

8100 306 8156 000