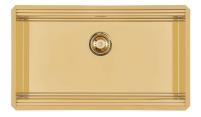

# Sink Milanello Gold Workstation

Kitchen Sinks Code: 1034 859

#### **DETAILS**

| Gold                                                            |
|-----------------------------------------------------------------|
| Undermount                                                      |
| PVD                                                             |
| AISI 304 stainless steel                                        |
| Brushed in line                                                 |
| 90 cm                                                           |
| 790x466 mm                                                      |
| Fixing hooks, gasket, drain, overflow and siphon, boxed packing |
| No standard holes                                               |
|                                                                 |

| Built-in hole                        | View technical data sheet                                                                                                                                                                                                                                                                                                                    |
|--------------------------------------|----------------------------------------------------------------------------------------------------------------------------------------------------------------------------------------------------------------------------------------------------------------------------------------------------------------------------------------------|
| Drainer                              | No                                                                                                                                                                                                                                                                                                                                           |
| Width                                | 79 cm                                                                                                                                                                                                                                                                                                                                        |
| Bowl dimension                       | 750x374mm                                                                                                                                                                                                                                                                                                                                    |
| Number of bowls                      | 1 bowl                                                                                                                                                                                                                                                                                                                                       |
| Waste fitting                        | 3,5" Gold drain                                                                                                                                                                                                                                                                                                                              |
| EQUIPMENT                            |                                                                                                                                                                                                                                                                                                                                              |
| 2 x Black grid Milanello 8100<br>602 |                                                                                                                                                                                                                                                                                                                                              |
| FEATURES                             |                                                                                                                                                                                                                                                                                                                                              |
| Gold                                 | The Gold finish is obtained by treating the steel with a physical process called PVD (Physical Vacuum Deposition) which deposits particles of noble metals on the surface. The result is a unique and refined aesthetic effect, and an improvement in the mechanical properties of the steel that is more resistant to shocks and scratches. |
| Basket 3,5" waste fitting            | The drain is equipped with a large 3.5" drain, with the practical basket cap that prevents the discharge of solid parts.                                                                                                                                                                                                                     |
|                                      |                                                                                                                                                                                                                                                                                                                                              |