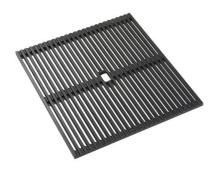

| Built-in hole                        | View technical data sheet                                                                                                                                                                                                                                                                                                                    |
|--------------------------------------|----------------------------------------------------------------------------------------------------------------------------------------------------------------------------------------------------------------------------------------------------------------------------------------------------------------------------------------------|
| Drainer                              | No                                                                                                                                                                                                                                                                                                                                           |
| Width                                | 79 cm                                                                                                                                                                                                                                                                                                                                        |
| Bowl dimension                       | 750x374mm                                                                                                                                                                                                                                                                                                                                    |
| Number of bowls                      | 1 bowl                                                                                                                                                                                                                                                                                                                                       |
| Waste fitting                        | 3,5" Gold drain                                                                                                                                                                                                                                                                                                                              |
| EQUIPMENT                            |                                                                                                                                                                                                                                                                                                                                              |
| 2 x Black grid Milanello 8100<br>602 |                                                                                                                                                                                                                                                                                                                                              |
| FEATURES                             |                                                                                                                                                                                                                                                                                                                                              |
| Gold                                 | The Gold finish is obtained by treating the steel with a physical process called PVD (Physical Vacuum Deposition) which deposits particles of noble metals on the surface. The result is a unique and refined aesthetic effect, and an improvement in the mechanical properties of the steel that is more resistant to shocks and scratches. |
| Basket 3,5" waste fitting            | The drain is equipped with a large 3.5" drain, with the practical basket cap that prevents the discharge of solid parts.                                                                                                                                                                                                                     |
|                                      |                                                                                                                                                                                                                                                                                                                                              |

## **EQUIPMENT**

Black grid Milanello