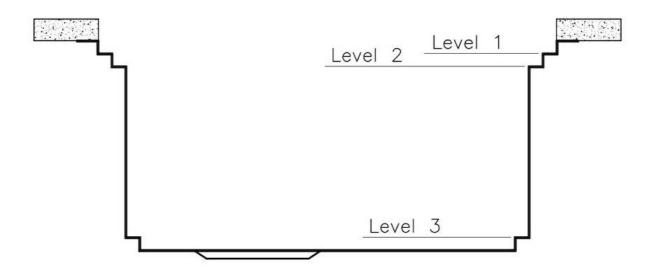

| Perimetral overflow                    | The overflow is always a security on the Foster sinks that prevents the overflow of water in case of oversights. The perimeter drain solution improves aesthetics thanks to its square and essential shape.                                                                                                                                                                                                                                                                                                                                                                                                                                                                                           |
|----------------------------------------|-------------------------------------------------------------------------------------------------------------------------------------------------------------------------------------------------------------------------------------------------------------------------------------------------------------------------------------------------------------------------------------------------------------------------------------------------------------------------------------------------------------------------------------------------------------------------------------------------------------------------------------------------------------------------------------------------------|
| Save space system                      | Drain and siphon are designed to leave as much space as possible in the under-sink area, more and more useful today for theseparate waste collection systems.                                                                                                                                                                                                                                                                                                                                                                                                                                                                                                                                         |
| Triple recess - sliding<br>accessories | The Foster Milano sink has an ingenious design that makes it simple to use a large set of optional accessories. On the topmost supporting step, the innovative Black grids slide, creating a large and practical surface to rinse food and crockery. The second step is meant to support and allow the sliding of a complete combination of accessories, which make some operations practical and safe: rinse, drain, slice, grate everything can be done inside the sink. The third supporting step is on the bottom of the bowl. On this step one can rest the Black grids, making it possible to rinse foodstuffs without their coming in contact with the bottom of the sink, which may be dirty. |

## Milanello Level 1

Compatible accessories/Accessori compatibili:

## Milanello Level 2

Compatible accessories/Accessori compatibili:

| 8100 | 306 |
|------|-----|
| 8156 | 000 |

## Milanello Level 3

Compatible accessories/Accessori compatibili:

8100 602