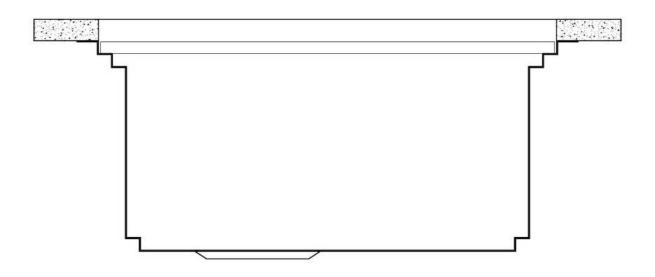

ng in contact with the bottom of the sink, which may be dirty. |

### **TECHNICAL DATA**





## Milanello Optional accessories / Accessori opzionali

The "rails" system makes it possible to use a combination of numerous accessories. Grids, chopping boards, utensils' ranging system, bowls and containers of different dimensions can be alternated in the workspace with a simple gesture, and can easily be stacked, in order to be on hand at all times.

Il sistema di "corsie" rende possibile l'utilizzo combinato di innumerevoli accessori. Griglie, taglieri, portautensili, vaschette e contenitori di varie dimensioni si alternano nella zona di lavoro con un semplice gesto e possono essere impilati, sempre a portata di mano.





## Milanello Level 1

Compatible accessories/Accessori compatibili:





## Milanello Level 2

Compatible accessories/Accessori compatibili:

| 8100 | 306 |
|------|-----|
| 8156 | 000 |





## Milanello Level 3

Compatible accessories/Accessori compatibili:

8100 602





#### GALLERY



#### EQUIPMENT



Black grid Milanello

### **OPTIONAL ACCESSORIES**



HPDE Chopping board



HPDE Twin chopping board



Iroko-wood twin chopping board



Stainless steel colander



Stainless steel perforated tray



Stainless steel plate rack



Stainless steel plate rack



Stainless steel Plate rack



Walnut-wood chopping board







Glass chopping board

Graters kit with ring-holder and food collection tray

#### Stainless steel perforated tray

#### WARNING:

The accessories 8159101, 8100303,8151000 are only usable in combination with 8644101 The accessories 810