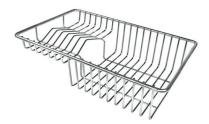

#### EQUIPMENT

Black grid Milanello

### EQUIPMENT

2 x Black grid Milanello 8100 602