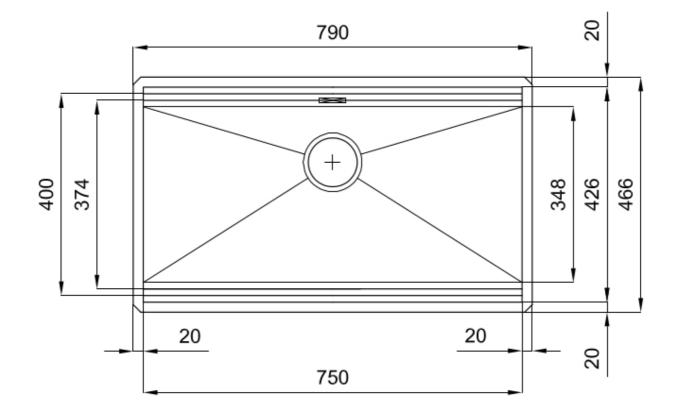

## DETAILS

| Coloring               | Copper                                                          |
|------------------------|-----------------------------------------------------------------|
| Edge/Installation Type | Undermount                                                      |
| Finish                 | PVD                                                             |
| Material               | AISI 304 stainless steel                                        |
| Texture                | Brushed in line                                                 |
| Base                   | 90 cm                                                           |
| Dimensions             | 790x466 mm                                                      |
| Standard fittings      | Fixing hooks, gasket, drain, overflow and siphon, boxed packing |
| Mixer holes            | No standard holes                                               |

| Built-in hole   | View technical data sheet |
|-----------------|---------------------------|
| Drainer         | No                        |
| Width           | 79 cm                     |
| Bowl dimension  | 750x374mm                 |
| Number of bowls | 1 bowl                    |
| Waste fitting   | 3,5" Copper drain         |