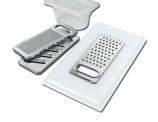

Stainless steel Plate rack

Walnut-wood chopping board

Glass chopping board

Graters kit with ring-holder and food collection tray