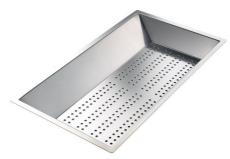

stacked, in order to be on hand at all times.

Il sistema di "corsie" rende possibile l'utilizzo combinato di innumerevoli accessori. Griglie, taglieri, portautensili, vaschette e contenitori di varie dimensioni si alternano nella zona di lavoro con un semplice gesto e possono essere impilati, sempre a portata di mano.





## Milanello Level 1

Compatible accessories/Accessori compatibili:





## Milanello Level 2

Compatible accessories/Accessori compatibili:

| 8100 | 306 |
|------|-----|
| 8156 | 000 |





## Milanello Level 3

Compatible accessories/Accessori compatibili:

8100 602





#### GALLERY



#### EQUIPMENT



Black grid Milanello

### **OPTIONAL ACCESSORIES**



HPDE Chopping board



HPDE Twin chopping board



Iroko-wood twin chopping board



Stainless steel colander



Stainless steel perforated tray



Stainless steel plate rack



Stainless steel plate rack



Stainless steel Plate rack



Walnut-wood chopping board







Glass chopping board

Graters kit with ring-holder and food collection tray

#### Stainless steel perforated tray

#### WARNING:

The accessories 8159101, 8100303,8151000 are only usable in combination with 8644101 The accessories 8100154, 8154000 are only usable in combination with 8644004

#### **RECOMMENDED PAIRINGS**



Cooker hob Milanello Copper







Cooker hob Milanello Copper

Mixer Tap Omega Copper