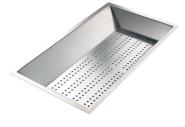

tensili, vaschette e contenitori di varie dimensioni si alternano nella zona di lavoro con un semplice gesto e possono essere impilati, sempre a portata di mano.





## Milanello Level 1

Compatible accessories/Accessori compatibili:





## Milanello Level 2

Compatible accessories/Accessori compatibili:

| 8100 | 306 |
|------|-----|
| 8156 | 000 |





## Milanello Level 3

Compatible accessories/Accessori compatibili:

8100 602





#### GALLERY



#### EQUIPMENT



Black grid Milanello

### **OPTIONAL ACCESSORIES**



HPDE Chopping board



HPDE Twin chopping board



Iroko-wood twin chopping board



Stainless steel colander



Stainless steel perforated tray



Stainless steel plate rack



Stainless steel plate rack



Stainless steel Plate rack



Walnut-wood chopping board







Glass chopping board

Graters kit with ring-holder and food collection tray

#### Stainless steel perforated tray

#### WARNING:

The accessories 8159101, 8100303,8151000 are only usable in combination with 8644101 The accessories 8100154, 8154000 are only usable in combination with 8644004

#### **RECOMMENDED PAIRINGS**



Cooker hob Milanello Copper







Cooker hob Milanello Copper

Mixer Tap Omega Copper