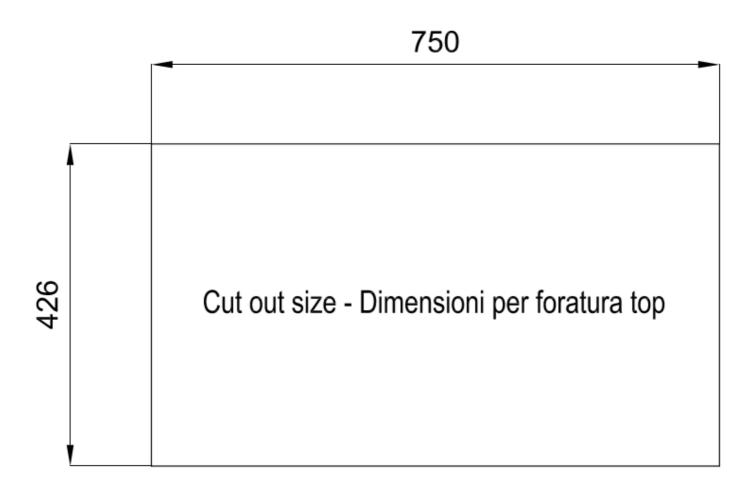

| Built-in hole   | View technical data sheet |
|-----------------|---------------------------|
| Drainer         | No                        |
| Width           | 79 cm                     |
| Bowl dimension  | 750x374mm                 |
| Number of bowls | 1 bowl                    |
| Waste fitting   | 3,5" Copper drain         |