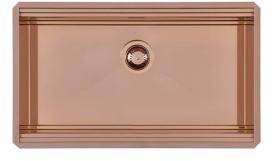

## Sink Milanello Copper Workstation

Kitchen Sinks Code: 1034 858

## DETAILS

| Coloring               | Copper                                                          |
|------------------------|-----------------------------------------------------------------|
| Edge/Installation Type | Undermount                                                      |
| Finish                 | PVD                                                             |
| Material               | AISI 304 stainless steel                                        |
| Texture                | Brushed in line                                                 |
| Base                   | 90 cm                                                           |
| Dimensions             | 790x466 mm                                                      |
| Standard fittings      | Fixing hooks, gasket, drain, overflow and siphon, boxed packing |
| Mixer holes            | No standard holes                                               |