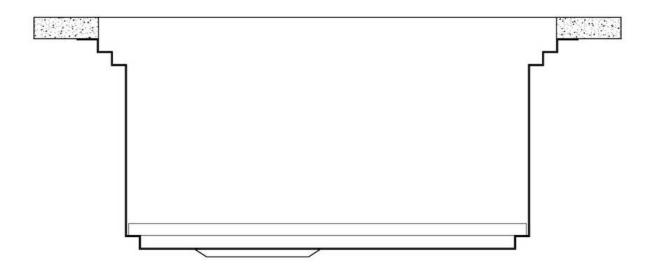

nation of numerous accessories. Grids, chopping boards, utensils' ranging system, bowls and containers of different dimensions can be alternated in the workspace with a simple gesture, and can easily be stacked, in order to be on hand at all times.

Il sistema di "corsie" rende possibile l'utilizzo combinato di innumerevoli accessori. Griglie, taglieri, portautensili, vaschette e contenitori di varie dimensioni si alternano nella zona di lavoro con un semplice gesto e possono essere impilati, sempre a portata di mano.





## Milanello Level 1

Compatible accessories/Accessori compatibili:





## Milanello Level 2

Compatible accessories/Accessori compatibili:

| 8100 | 306 |
|------|-----|
| 8156 | 000 |





## Milanello Level 3

Compatible accessories/Accessori compatibili:

8100 602





#### GALLERY



#### EQUIPMENT



Black grid Milanello

### **OPTIONAL ACCESSORIES**



HPDE Chopping board



HPDE Twin chopping board



Iroko-wood twin chopping board



Stainless steel colander



Stainless steel perforated tray



Stainless steel plate rack



Stainless steel plate rack



Stainless steel Plate rack



Walnut-wood chopping board







Glass chopping board

Graters kit with ring-holder and food collection tray

#### Stainless steel perforated tray

#### WARNING:

The accessories 8159101, 8100303,8151000 are only usable in combination with 8644101 The accessories 8100154, 8154000 are only usable in combination with 8644004

#### **RECOMMENDED PAIRINGS**



Cooker hob Milanello Copper







Cooker hob Milanello Copper

Mixer Tap Omega Copper