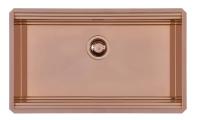

## Sink Milanello Copper Workstation

Kitchen Sinks Code: 1034 858

## DETAILS

| Coloring               | Copper                                                          |
|------------------------|-----------------------------------------------------------------|
| Edge/Installation Type | Undermount                                                      |
| Finish                 | PVD                                                             |
| Material               | AISI 304 stainless steel                                        |
| Texture                | Brushed in line                                                 |
| Base                   | 90 cm                                                           |
| Dimensions             | 790x466 mm                                                      |
| Standard fittings      | Fixing hooks, gasket, drain, overflow and siphon, boxed packing |
| Mixer holes            | No standard holes                                               |

| Built-in hole   | View technical data sheet |
|-----------------|---------------------------|
| Drainer         | No                        |
| Width           | 79 cm                     |
| Bowl dimension  | 750x374mm                 |
| Number of bowls | 1 bowl                    |
| Waste fitting   | 3,5" Copper drain         |