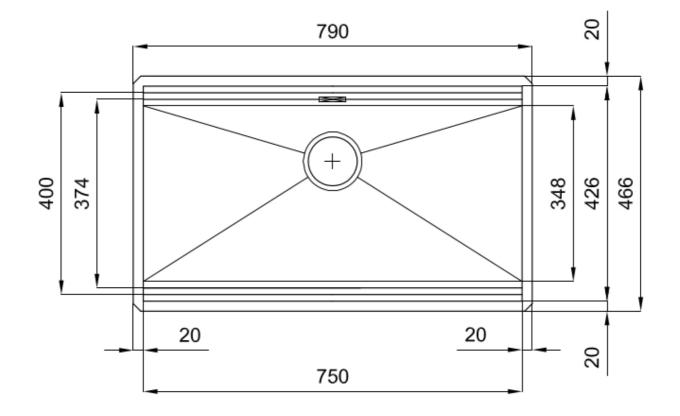

### DETAILS

| Coloring               | Gun Metal                                                       |
|------------------------|-----------------------------------------------------------------|
| Edge/Installation Type | Undermount                                                      |
| Finish                 | PVD                                                             |
| Material               | AISI 304 stainless steel                                        |
| Texture                | Brushed in line                                                 |
| Base                   | 90 cm                                                           |
| Dimensions             | 790x466 mm                                                      |
| Standard fittings      | Fixing hooks, gasket, drain, overflow and siphon, boxed packing |
| Mixer holes            | No standard holes                                               |

| Built-in hole   | View technical data sheet |
|-----------------|---------------------------|
| Drainer         | No                        |
| Width           | 79 cm                     |
| Bowl dimension  | 750x374mm                 |
| Number of bowls | 1 bowl                    |
| Waste fitting   | 3,5" Gun Metal drain      |