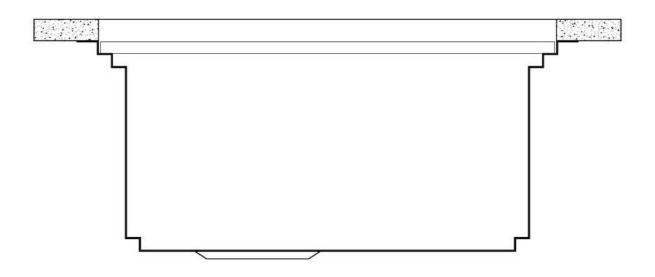

| Perimetral overflow                    | The overflow is always a security on the Foster sinks that prevents the overflow of water in case of oversights. The perimeter drain solution improves aesthetics thanks to its square and essential shape.                                                                                                                                                                                                                                                                                                                                                                                                                                                                                           |
|----------------------------------------|-------------------------------------------------------------------------------------------------------------------------------------------------------------------------------------------------------------------------------------------------------------------------------------------------------------------------------------------------------------------------------------------------------------------------------------------------------------------------------------------------------------------------------------------------------------------------------------------------------------------------------------------------------------------------------------------------------|
| Save space system                      | Drain and siphon are designed to leave as much space as possible in the under-sink area, more and more useful today for theseparate waste collection systems.                                                                                                                                                                                                                                                                                                                                                                                                                                                                                                                                         |
| Triple recess - sliding<br>accessories | The Foster Milano sink has an ingenious design that makes it simple to use a large set of optional accessories. On the topmost supporting step, the innovative Black grids slide, creating a large and practical surface to rinse food and crockery. The second step is meant to support and allow the sliding of a complete combination of accessories, which make some operations practical and safe: rinse, drain, slice, grate everything can be done inside the sink. The third supporting step is on the bottom of the bowl. On this step one can rest the Black grids, making it possible to rinse foodstuffs without their coming in contact with the bottom of the sink, which may be dirty. |