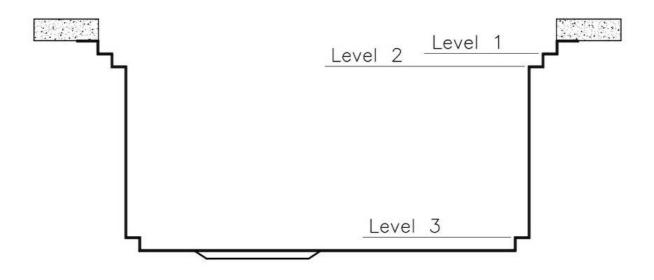

| Perimetral overflow                    | The overflow is always a security on the Foster sinks that prevents the overflow of water in case of oversights. The perimeter drain solution improves aesthetics thanks to its square and essential shape.                                                                                                                                                                                                                                                                                                                                                                                                                                                                                           |
|----------------------------------------|-------------------------------------------------------------------------------------------------------------------------------------------------------------------------------------------------------------------------------------------------------------------------------------------------------------------------------------------------------------------------------------------------------------------------------------------------------------------------------------------------------------------------------------------------------------------------------------------------------------------------------------------------------------------------------------------------------|
| Save space system                      | Drain and siphon are designed to leave as much space as possible in the under-sink area, more and more useful today for theseparate waste collection systems.                                                                                                                                                                                                                                                                                                                                                                                                                                                                                                                                         |
| Triple recess - sliding<br>accessories | The Foster Milano sink has an ingenious design that makes it simple to use a large set of optional accessories. On the topmost supporting step, the innovative Black grids slide, creating a large and practical surface to rinse food and crockery. The second step is meant to support and allow the sliding of a complete combination of accessories, which make some operations practical and safe: rinse, drain, slice, grate everything can be done inside the sink. The third supporting step is on the bottom of the bowl. On this step one can rest the Black grids, making it possible to rinse foodstuffs without their coming in contact with the bottom of the sink, which may be dirty. |

## Milanello Level 1

Compatible accessories/Accessori compatibili:

810060286313008642003864400486441018657001

## Milanello Level 2

Compatible accessories/Accessori compatibili:

| 8100 | 306 |
|------|-----|
| 8156 | 000 |

## Milanello Level 3

Compatible accessories/Accessori compatibili:

8100 602