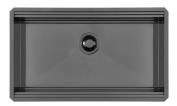

## Sink Milanello Gun Metal Workstation

Kitchen Sinks Code: 1034 856

### DETAILS

| Coloring               | Gun Metal                                                       |
|------------------------|-----------------------------------------------------------------|
| Edge/Installation Type | Undermount                                                      |
| Finish                 | PVD                                                             |
| Material               | AISI 304 stainless steel                                        |
| Texture                | Brushed in line                                                 |
| Base                   | 90 cm                                                           |
| Dimensions             | 790x466 mm                                                      |
| Standard fittings      | Fixing hooks, gasket, drain, overflow and siphon, boxed packing |
| Mixer holes            | No standard holes                                               |

| Built-in hole   | View technical data sheet |
|-----------------|---------------------------|
| Drainer         | No                        |
| Width           | 79 cm                     |
| Bowl dimension  | 750x374mm                 |
| Number of bowls | 1 bowl                    |
| Waste fitting   | 3,5" Gun Metal drain      |

### FEATURES

| Gun Metal                 | The Gun Metal finish is obtained by treating steel with a physical process called PVD (Phisical Vacuum Deposition) which deposits particles of noble metals on the surface. The result is a unique and refined aesthetic effect, and an improvement of the mechanical properties of the steel which is more resistant to impact and scratches. |
|---------------------------|------------------------------------------------------------------------------------------------------------------------------------------------------------------------------------------------------------------------------------------------------------------------------------------------------------------------------------------------|
| Basket 3,5" waste fitting | The drain is equipped with a large 3.5" drain, with the practical basket cap that prevents the discharge of solid parts.                                                                                                                                                                                                                       |
| Diamond-shape bottom      | The draining of water is an important feature in a sink, and it's always taken good care of in<br>Foster products. In the bent-welded sinks, which would have a flat bottom, the proper draining<br>is guaranteed by the elegant beveling, which helps the water flow.                                                                         |
| High thickness            | 1mm thick steel. A significant thickness, which guarantees the maximum sturdiness and durability.                                                                                                                                                                                                                                              |

| Perimetral overflow                    | The overflow is always a security on the Foster sinks that prevents the overflow of water in case of oversights. The perimeter drain solution improves aesthetics thanks to its square and essential shape.                                                                                                                                                                                                                                                                                                                                                                                                                                                                                           |
|----------------------------------------|-------------------------------------------------------------------------------------------------------------------------------------------------------------------------------------------------------------------------------------------------------------------------------------------------------------------------------------------------------------------------------------------------------------------------------------------------------------------------------------------------------------------------------------------------------------------------------------------------------------------------------------------------------------------------------------------------------|
| Save space system                      | Drain and siphon are designed to leave as much space as possible in the under-sink area, more and more useful today for theseparate waste collection systems.                                                                                                                                                                                                                                                                                                                                                                                                                                                                                                                                         |
| Triple recess - sliding<br>accessories | The Foster Milano sink has an ingenious design that makes it simple to use a large set of optional accessories. On the topmost supporting step, the innovative Black grids slide, creating a large and practical surface to rinse food and crockery. The second step is meant to support and allow the sliding of a complete combination of accessories, which make some operations practical and safe: rinse, drain, slice, grate everything can be done inside the sink. The third supporting step is on the bottom of the bowl. On this step one can rest the Black grids, making it possible to rinse foodstuffs without their coming in contact with the bottom of the sink, which may be dirty. |