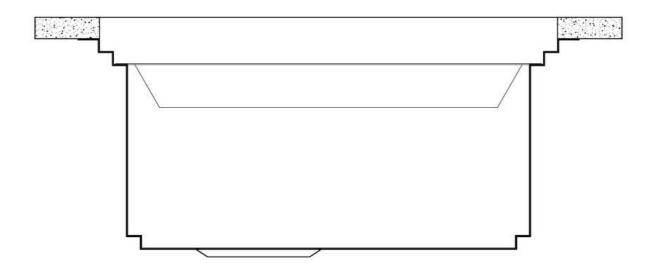

| Perimetral overflow                    | The overflow is always a security on the Foster sinks that prevents the overflow of water in case of oversights. The perimeter drain solution improves aesthetics thanks to its square and essential shape.                                                                                                                                                                                                                                                                                                                                                                                                                                                                                           |
|----------------------------------------|-------------------------------------------------------------------------------------------------------------------------------------------------------------------------------------------------------------------------------------------------------------------------------------------------------------------------------------------------------------------------------------------------------------------------------------------------------------------------------------------------------------------------------------------------------------------------------------------------------------------------------------------------------------------------------------------------------|
| Save space system                      | Drain and siphon are designed to leave as much space as possible in the under-sink area, more and more useful today for theseparate waste collection systems.                                                                                                                                                                                                                                                                                                                                                                                                                                                                                                                                         |
| Triple recess - sliding<br>accessories | The Foster Milano sink has an ingenious design that makes it simple to use a large set of optional accessories. On the topmost supporting step, the innovative Black grids slide, creating a large and practical surface to rinse food and crockery. The second step is meant to support and allow the sliding of a complete combination of accessories, which make some operations practical and safe: rinse, drain, slice, grate everything can be done inside the sink. The third supporting step is on the bottom of the bowl. On this step one can rest the Black grids, making it possible to rinse foodstuffs without their coming in contact with the bottom of the sink, which may be dirty. |