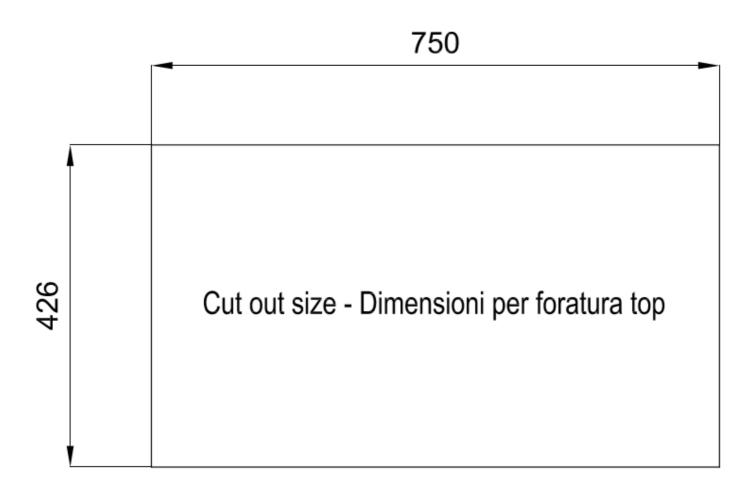

| Built-in hole   | View technical data sheet |
|-----------------|---------------------------|
| Drainer         | No                        |
| Width           | 79 cm                     |
| Bowl dimension  | 750x374mm                 |
| Number of bowls | 1 bowl                    |
| Waste fitting   | 3,5" Gun Metal drain      |