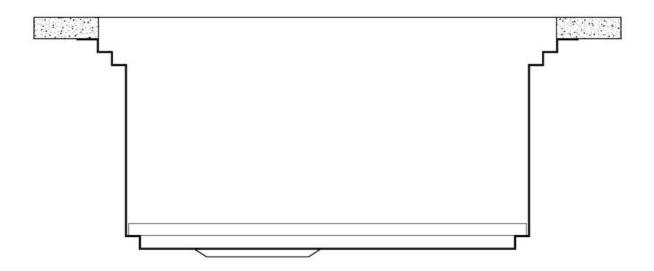

| Perimetral overflow                    | The overflow is always a security on the Foster sinks that prevents the overflow of water in case of oversights. The perimeter drain solution improves aesthetics thanks to its square and essential shape.                                                                                                                                                                                                                                                                                                                                                                                                                                                                                           |
|----------------------------------------|-------------------------------------------------------------------------------------------------------------------------------------------------------------------------------------------------------------------------------------------------------------------------------------------------------------------------------------------------------------------------------------------------------------------------------------------------------------------------------------------------------------------------------------------------------------------------------------------------------------------------------------------------------------------------------------------------------|
| Save space system                      | Drain and siphon are designed to leave as much space as possible in the under-sink area, more and more useful today for theseparate waste collection systems.                                                                                                                                                                                                                                                                                                                                                                                                                                                                                                                                         |
| Triple recess - sliding<br>accessories | The Foster Milano sink has an ingenious design that makes it simple to use a large set of optional accessories. On the topmost supporting step, the innovative Black grids slide, creating a large and practical surface to rinse food and crockery. The second step is meant to support and allow the sliding of a complete combination of accessories, which make some operations practical and safe: rinse, drain, slice, grate everything can be done inside the sink. The third supporting step is on the bottom of the bowl. On this step one can rest the Black grids, making it possible to rinse foodstuffs without their coming in contact with the bottom of the sink, which may be dirty. |