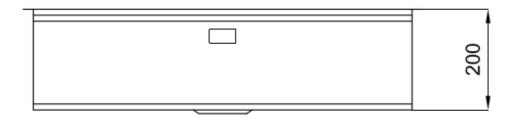

### DETAILS

| Coloring               | Gun Metal                                                       |
|------------------------|-----------------------------------------------------------------|
| Edge/Installation Type | Undermount                                                      |
| Finish                 | PVD                                                             |
| Material               | AISI 304 stainless steel                                        |
| Texture                | Brushed in line                                                 |
| Base                   | 90 cm                                                           |
| Dimensions             | 790x466 mm                                                      |
| Standard fittings      | Fixing hooks, gasket, drain, overflow and siphon, boxed packing |
| Mixer holes            | No standard holes                                               |

| Built-in hole   | View technical data sheet |
|-----------------|---------------------------|
| Drainer         | No                        |
| Width           | 79 cm                     |
| Bowl dimension  | 750x374mm                 |
| Number of bowls | 1 bowl                    |
| Waste fitting   | 3,5" Gun Metal drain      |