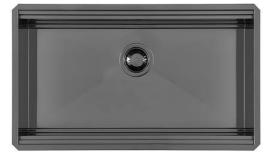

## Sink Milanello Gun Metal Workstation

Kitchen Sinks Code: 1034 856

### DETAILS

| Coloring               | Gun Metal                                                       |
|------------------------|-----------------------------------------------------------------|
| Edge/Installation Type | Undermount                                                      |
| Finish                 | PVD                                                             |
| Material               | AISI 304 stainless steel                                        |
| Texture                | Brushed in line                                                 |
| Base                   | 90 cm                                                           |
| Dimensions             | 790x466 mm                                                      |
| Standard fittings      | Fixing hooks, gasket, drain, overflow and siphon, boxed packing |
| Mixer holes            | No standard holes                                               |

| Built-in hole   | View technical data sheet |
|-----------------|---------------------------|
| Drainer         | No                        |
| Width           | 79 cm                     |
| Bowl dimension  | 750x374mm                 |
| Number of bowls | 1 bowl                    |
| Waste fitting   | 3,5" Gun Metal drain      |

### FEATURES

| Gun Metal                 | The Gun Metal finish is obtained by treating steel with a physical process called PVD (Phisical Vacuum Deposition) which deposits particles of noble metals on the surface. The result is a unique and refined aesthetic effect, and an improvement of the mechanical properties of the steel which is more resistant to impact and scratches. |
|---------------------------|------------------------------------------------------------------------------------------------------------------------------------------------------------------------------------------------------------------------------------------------------------------------------------------------------------------------------------------------|
| Basket 3,5" waste fitting | The drain is equipped with a large 3.5" drain, with the practical basket cap that prevents the discharge of solid parts.                                                                                                                                                                                                                       |
| Diamond-shape bottom      | The draining of water is an important feature in a sink, and it's always taken good care of in<br>Foster products. In the bent-welded sinks, which would have a flat bottom, the proper draining<br>is guaranteed by the elegant beveling, which helps the water flow.                                                                         |
| High thickness            | 1mm thick steel. A significant thickness, which guarantees the maximum sturdiness and durability.                                                                                                                                                                                                                                              |