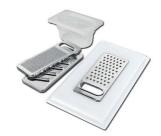

## Foster ==

Stainless steel plate rack

Stainless steel Plate rack

Walnut-wood chopping board

Glass chopping board

Graters kit with ring-holder and food collection tray

Stainless steel perforated tray