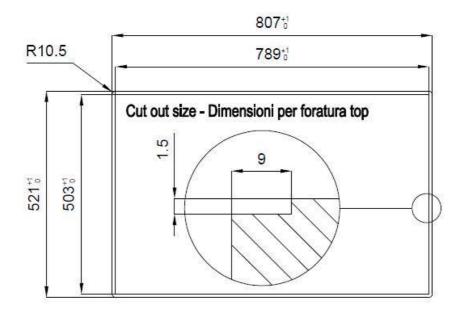

#### **DETAILS**

| Coloring               | Gold                                                            |
|------------------------|-----------------------------------------------------------------|
| Edge/Installation Type | Flush-mount   Top-mount                                         |
| Finish                 | PVD                                                             |
| Material               | AISI 304 stainless steel                                        |
| Texture                | Brushed in line                                                 |
| Base                   | 80 cm                                                           |
| Dimensions             | 806x520 mm                                                      |
| Standard fittings      | Fixing hooks, gasket, drain, overflow and siphon, boxed packing |
| Mixer holes            | 2 standard holes - 3rd hole on request                          |

| Built-in hole   | View technical data sheet                         |
|-----------------|---------------------------------------------------|
| Drainer         | No                                                |
| Width           | 81 cm                                             |
| Bowl dimension  | 750x374mm                                         |
| Number of bowls | 1 bowl                                            |
| Waste fitting   | Drain with automatic control SPACE PUSH GOLD - PD |

### **TECHNICAL DATA**