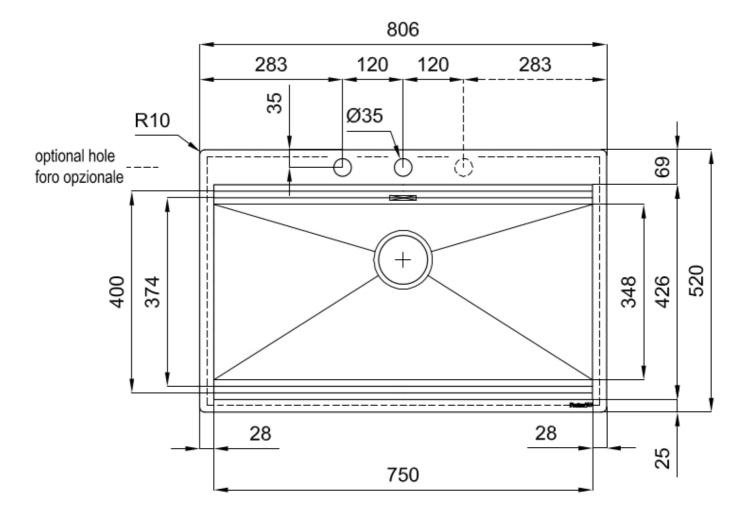

#### **DETAILS**

| Coloring               | Gold                                                            |
|------------------------|-----------------------------------------------------------------|
| Edge/Installation Type | Flush-mount   Top-mount                                         |
| Finish                 | PVD                                                             |
| Material               | AISI 304 stainless steel                                        |
| Texture                | Brushed in line                                                 |
| Base                   | 80 cm                                                           |
| Dimensions             | 806x520 mm                                                      |
| Standard fittings      | Fixing hooks, gasket, drain, overflow and siphon, boxed packing |
| Mixer holes            | 2 standard holes - 3rd hole on request                          |

| Built-in hole   | View technical data sheet                         |
|-----------------|---------------------------------------------------|
| Drainer         | No                                                |
| Width           | 81 cm                                             |
| Bowl dimension  | 750x374mm                                         |
| Number of bowls | 1 bowl                                            |
| Waste fitting   | Drain with automatic control SPACE PUSH GOLD - PD |