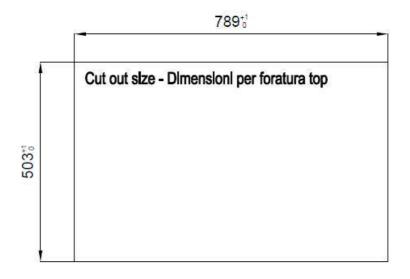

. Grids, chopping boards, utensils' ranging system, bowls and containers of different dimensions can be alternated in the workspace with a simple gesture, and can easily be stacked, in order to be on hand at all times.

Il sistema di "corsie" rende possibile l'utilizzo combinato di innumerevoli accessori. Griglie, taglieri, portautensili, vaschette e contenitori di varie dimensioni si alternano nella zona di lavoro con un semplice gesto e possono essere impilati, sempre a portata di mano.





## Milanello Level 1

Compatible accessories/Accessori compatibili:





## Milanello Level 2

Compatible accessories/Accessori compatibili:

8100 306 8156 000





## Milanello Level 3

Compatible accessories/Accessori compatibili: 8100 602



# Foster ==

## Lavello MILANELLO cod. 1034/05\*



FΤ



**FTS** 

### **GALLERY**









## **EQUIPMENT**



Black grid Milanello



Space Push Gold automatic waste fitting

### **OPTIONAL ACCESSORIES**



**HPDE** Chopping board



HPDE Twin chopping board



Iroko-wood twin chopping board



Stainless steel colander



Stainless steel perforated tray



Stainless steel plate rack

## Foster ==



Stainless steel plate rack



Stainless steel Plate rack



Walnut-wood chopping board



Glass chopping board



Graters kit with ring-holder and food collection tray



Stainless steel perforated tray

#### **WARNING:**

The accessories 8159101, 8100303,8151000 are only usable in combination with 8644101 The accessories 8100154, 8154000 are only usable in combination with 8644004

#### **RECOMMENDED PAIRINGS**



Cooker hob Milanello Gold



Co