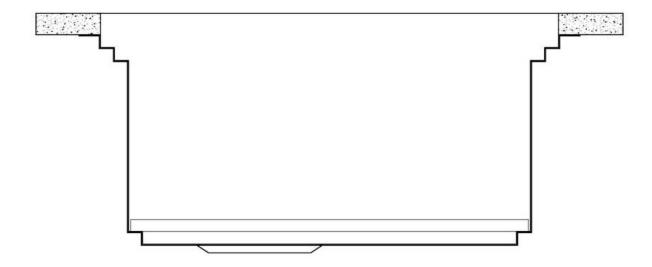

s it possible to use a combination of numerous accessories. Grids, chopping boards, utensils' ranging system, bowls and containers of different dimensions can be alternated in the workspace with a simple gesture, and can easily be stacked, in order to be on hand at all times.

Il sistema di "corsie" rende possibile l'utilizzo combinato di innumerevoli accessori. Griglie, taglieri, portautensili, vaschette e contenitori di varie dimensioni si alternano nella zona di lavoro con un semplice gesto e possono essere impilati, sempre a portata di mano.





## Milanello Level 1

Compatible accessories/Accessori compatibili:





## Milanello Level 2

Compatible accessories/Accessori compatibili:

8100 306 8156 000





## Milanello Level 3

Compatible accessories/Accessori compatibili: 8100 602



# Foster ==

## Lavello MILANELLO cod. 1034/05\*



FΤ



**FTS** 

### **GALLERY**









## **EQUIPMENT**



Black grid Milanello



Space Push Gold automatic waste fitting

### **OPTIONAL ACCESSORIES**



**HPDE** Chopping board



HPDE Twin chopping board



Iroko-wood twin chopping board



Stainless steel colander



Stainless steel perforated tray



Stainless steel plate rack

## Foster ==



Stainless steel plate rack



Stainless steel Plate rack



Walnut-wood chopping board



Glass chopping board



Graters kit with ring-holder and food collection tray



Stainless steel perforated tray

#### **WARNING:**

The accessories 8159101, 8100303,8151000 are only usable in combination with 8644101 The accessories 8100154, 8154000 are only usable in combination with 8644004

#### *