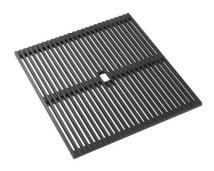

## **EQUIPMENT**

2 x Black grid Milanello 8100 602 1 x Space Push Gold automatic waste fitting 8407 121

## **EQUIPMENT**

Black grid Milanello

Space Push Gold automatic waste fitting