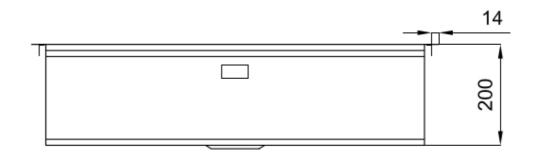

#### **DETAILS**

| Coloring               | Gold                                                            |
|------------------------|-----------------------------------------------------------------|
| Edge/Installation Type | Flush-mount   Top-mount                                         |
| Finish                 | PVD                                                             |
| Material               | AISI 304 stainless steel                                        |
| Texture                | Brushed in line                                                 |
| Base                   | 80 cm                                                           |
| Dimensions             | 806x520 mm                                                      |
| Standard fittings      | Fixing hooks, gasket, drain, overflow and siphon, boxed packing |
| Mixer holes            | 2 standard holes - 3rd hole on request                          |

| Built-in hole   | View technical data sheet                         |
|-----------------|---------------------------------------------------|
| Drainer         | No                                                |
| Width           | 81 cm                                             |
| Bowl dimension  | 750x374mm                                         |
| Number of bowls | 1 bowl                                            |
| Waste fitting   | Drain with automatic control SPACE PUSH GOLD - PD |