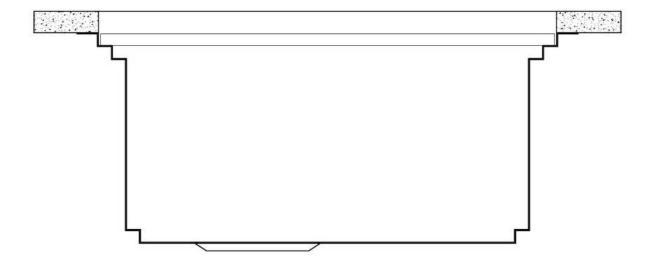

ith the bottom of the sink, which may be dirty. |

### **TECHNICAL DATA**

# Foster ==







## Milanello Optional accessories / Accessori opzionali

The "rails" system makes it possible to use a combination of numerous accessories. Grids, chopping boards, utensils' ranging system, bowls and containers of different dimensions can be alternated in the workspace with a simple gesture, and can easily be stacked, in order to be on hand at all times.

Il sistema di "corsie" rende possibile l'utilizzo combinato di innumerevoli accessori. Griglie, taglieri, portautensili, vaschette e contenitori di varie dimensioni si alternano nella zona di lavoro con un semplice gesto e possono essere impilati, sempre a portata di mano.





## Milanello Level 1

Compatible accessories/Accessori compatibili:





## Milanello Level 2

Compatible accessories/Accessori compatibili:

8100 306 8156 000





## Milanello Level 3

Compatible accessories/Accessori compatibili: 8100 602



# Foster ==

## Lavello MILANELLO cod. 1034/05\*



FΤ



**FTS** 

### **GALLERY**









## **EQUIPMENT**



Black grid Milanello



Space Push Gold automatic waste fitting

### **OPTIONAL ACCESSORIES**



**HPDE** Chopping board



HPDE Twin chopping board



Iroko-wood twin chopping board



Stainless steel colander



Stainless steel perforated tray



Stainless steel plate rack

## Foster ==



Stainless steel plate rack



Stainless steel Plate rack



Walnut-wood chopping board



Glass chopping board



Graters kit with ring-holder and food collection tray



Stainless steel perforated tray

#### **WARNING