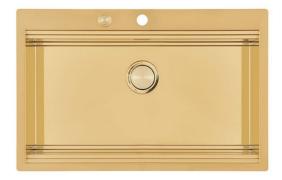

# Sink Milanello Gold workstation

Kitchen Sinks

Code: 1034 059

#### **DETAILS**

| Coloring               | Gold                                                            |
|------------------------|-----------------------------------------------------------------|
| Edge/Installation Type | Flush-mount   Top-mount                                         |
| Finish                 | PVD                                                             |
| Material               | AISI 304 stainless steel                                        |
| Texture                | Brushed in line                                                 |
| Base                   | 80 cm                                                           |
| Dimensions             | 806x520 mm                                                      |
| Standard fittings      | Fixing hooks, gasket, drain, overflow and siphon, boxed packing |
| Mixer holes            | 2 standard holes - 3rd hole on request                          |