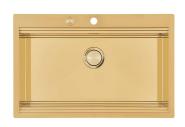

# Sink Milanello Gold workstation

Kitchen Sinks

Code: 1034 059

#### **DETAILS**

| Coloring               | Gold                                                            |
|------------------------|-----------------------------------------------------------------|
| Edge/Installation Type | Flush-mount   Top-mount                                         |
| Finish                 | PVD                                                             |
| Material               | AISI 304 stainless steel                                        |
| Texture                | Brushed in line                                                 |
| Base                   | 80 cm                                                           |
| Dimensions             | 806x520 mm                                                      |
| Standard fittings      | Fixing hooks, gasket, drain, overflow and siphon, boxed packing |
| Mixer holes            | 2 standard holes - 3rd hole on request                          |