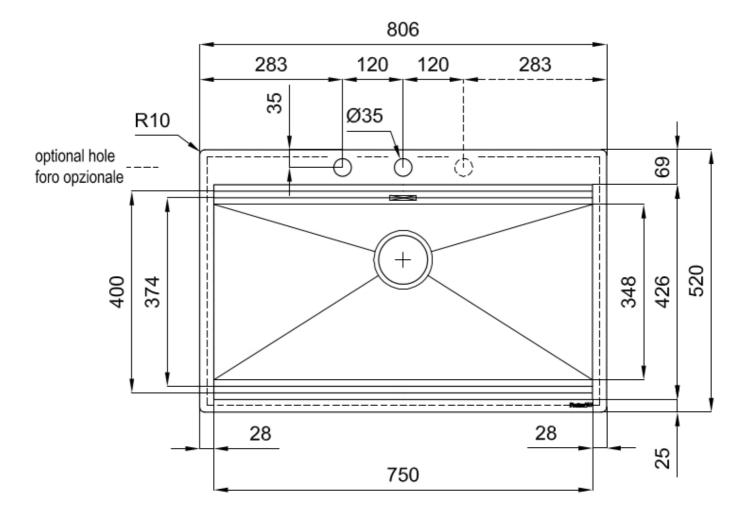

#### **DETAILS**

| Coloring               | Copper                                                          |
|------------------------|-----------------------------------------------------------------|
| Edge/Installation Type | Flush-mount   Top-mount                                         |
| Finish                 | PVD                                                             |
| Material               | AISI 304 stainless steel                                        |
| Texture                | Brushed in line                                                 |
| Base                   | 80 cm                                                           |
| Dimensions             | 806x520 mm                                                      |
| Standard fittings      | Fixing hooks, gasket, drain, overflow and siphon, boxed packing |
| Mixer holes            | 2 standard holes - 3rd hole on request                          |

| Built-in hole   | View technical data sheet                           |
|-----------------|-----------------------------------------------------|
| Drainer         | No                                                  |
| Width           | 81 cm                                               |
| Bowl dimension  | 750x374mm                                           |
| Number of bowls | 1 bowl                                              |
| Waste fitting   | Drain with automatic control SPACE PUSH COPPER - PB |

### **FEATURES**

| Copper                    | The Copper finish is obtained by treating steel with a physical process called PVD (Phisical Vacuum Deposition) which deposits particles of noble metals on the surface. The result is a unique and refined aesthetic effect, and an improvement of the mechanical properties of the steel which is more resistant to impact and scratches. |
|---------------------------|---------------------------------------------------------------------------------------------------------------------------------------------------------------------------------------------------------------------------------------------------------------------------------------------------------------------------------------------|
| 2nd / 3rd hole availaible | The sink can be customized with the execution on request of additional holes, usable for double-hole mixers, for remote controlled drains or for the installation of soap dispensers. The positions are marked on the drawings with dotted line holes.                                                                                      |
| Automatic waste fitting   | The waste-fitting with round remote knob is supplied; a practical accessory which makes it unnecessary to get wet in order to drain the water from the bowl.                                                                                                                                                                                |