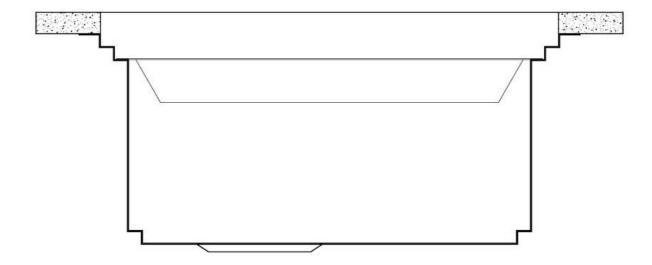

## Milanello Level 2

Compatible accessories/Accessori compatibili:

8100 306 8156 000