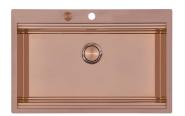

# Sink Milanello Copper workstation

Kitchen Sinks Code: 1034 058

#### **DETAILS**

| Coloring               | Copper                                                          |
|------------------------|-----------------------------------------------------------------|
| Edge/Installation Type | Flush-mount   Top-mount                                         |
| Finish                 | PVD                                                             |
| Material               | AISI 304 stainless steel                                        |
| Texture                | Brushed in line                                                 |
| Base                   | 80 cm                                                           |
| Dimensions             | 806x520 mm                                                      |
| Standard fittings      | Fixing hooks, gasket, drain, overflow and siphon, boxed packing |
| Mixer holes            | 2 standard holes - 3rd hole on request                          |

| Built-in hole   | View technical data sheet                           |
|-----------------|-----------------------------------------------------|
| Drainer         | No                                                  |
| Width           | 81 cm                                               |
| Bowl dimension  | 750x374mm                                           |
| Number of bowls | 1 bowl                                              |
| Waste fitting   | Drain with automatic control SPACE PUSH COPPER - PB |