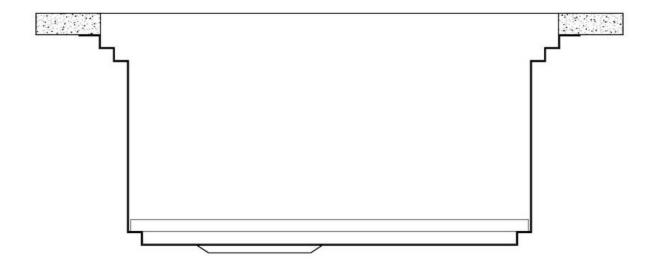

s it possible to use a combination of numerous accessories. Grids, chopping boards, utensils' ranging system, bowls and containers of different dimensions can be alternated in the workspace with a simple gesture, and can easily be stacked, in order to be on hand at all times.

Il sistema di "corsie" rende possibile l'utilizzo combinato di innumerevoli accessori. Griglie, taglieri, portautensili, vaschette e contenitori di varie dimensioni si alternano nella zona di lavoro con un semplice gesto e possono essere impilati, sempre a portata di mano.





## Milanello Level 1

Compatible accessories/Accessori compatibili:





## Milanello Level 2

Compatible accessories/Accessori compatibili:

8100 306 8156 000





## Milanello Level 3

Compatible accessories/Accessori compatibili: 8100 602



## Foster ==

## Lavello MILANELLO cod. 1034/05\*



FT



**FTS** 

#### **GALLERY**





### **EQUIPMENT**



Black grid Milanello



Space Push Copper automatic waste fitting

### **OPTIONAL ACCESSORIES**



**HPDE** Chopping board



HPDE Twin chopping board



Iroko-wood twin chopping board



Stainless steel colander



Stainless steel perforated tray



Stainless steel plate rack

## Foster ==



Stainless steel plate rack



Stainless steel Plate rack



Walnut-wood chopping board



Glass chopping board



Graters kit with ring-holder and food collection tray



Stainless steel perforated tray

#### **WARNING:**

The accessories 8159101, 8100303,8151000 are only usable in combination with 8644101 The accessories 8100154, 8154000 are only usable in combination with 8644004

### *