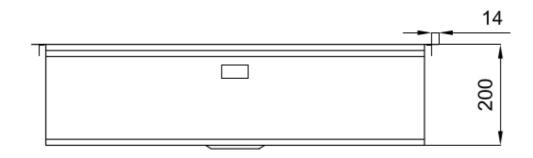

|
| Triple recess - sliding accessories | The Foster Milano sink has an ingenious design that makes it simple to use a large set of optional accessories. On the topmost supporting step, the innovative Black grids slide, creating a large and practical surface to rinse food and crockery. The second step is meant to support and allow the sliding of a complete combination of accessories, which make some operations practical and safe: rinse, drain, slice, grate everything can be done inside the sink. The third supporting step is on the bottom of the bowl. On this step one can rest the Black grids, making it possible to rinse foodstuffs without their coming in contact with the bottom of the sink, which may be dirty. |

### **TECHNICAL DATA**

## Foster ==







## Milanello Optional accessories / Accessori opzionali

The "rails" system makes it possible to use a combination of numerous accessories. Grids, chopping boards, utensils' ranging system, bowls and containers of different dimensions can be alternated in the workspace with a simple gesture, and can easily be stacked, in order to be on hand at all times.

Il sistema di "corsie" rende possibile l'utilizzo combinato di innumerevoli accessori. Griglie, taglieri, portautensili, vaschette e contenitori di varie dimensioni si alternano nella zona di lavoro con un semplice gesto e possono essere impilati, sempre a portata di mano.





## Milanello Level 1

Compatible accessories/Accessori compatibili:





## Milanello Level 2

Compatible accessories/Accessori compatibili:

8100 306 8156 0