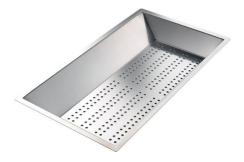

### **OPTIONAL ACCESSORIES**

**HPDE** Chopping board

HPDE Twin chopping board

Iroko-wood twin chopping board

Stainless steel colander

Stainless steel perforated tray

Stainless steel plate rack

## Foster ==

Stainless steel plate rack

Stainless steel Plate rack

Walnut-wood chopping board

Glass chopping board

Graters kit with ring-holder and food collection tray

Stainless steel perforated tray