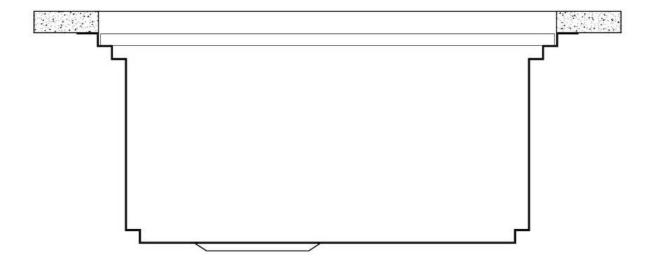

## Milanello Level 1

Compatible accessories/Accessori compatibili:

## Milanello Level 3

Compatible accessories/Accessori compatibili: 8100 602