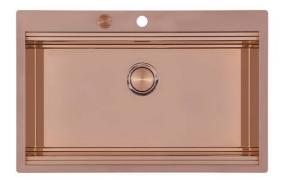

# Sink Milanello Copper workstation

Kitchen Sinks Code: 1034 058

#### **DETAILS**

| Coloring               | Copper                                                          |
|------------------------|-----------------------------------------------------------------|
| Edge/Installation Type | Flush-mount   Top-mount                                         |
| Finish                 | PVD                                                             |
| Material               | AISI 304 stainless steel                                        |
| Texture                | Brushed in line                                                 |
| Base                   | 80 cm                                                           |
| Dimensions             | 806x520 mm                                                      |
| Standard fittings      | Fixing hooks, gasket, drain, overflow and siphon, boxed packing |
| Mixer holes            | 2 standard holes - 3rd hole on request                          |