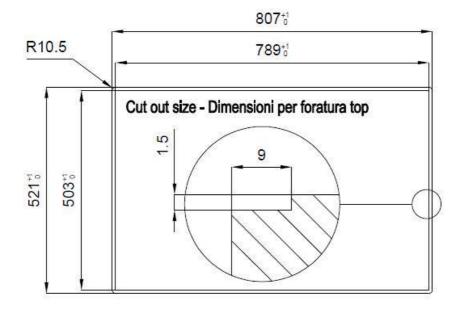

#### **DETAILS**

| Coloring               | Copper                                                          |
|------------------------|-----------------------------------------------------------------|
| Edge/Installation Type | Flush-mount   Top-mount                                         |
| Finish                 | PVD                                                             |
| Material               | AISI 304 stainless steel                                        |
| Texture                | Brushed in line                                                 |
| Base                   | 80 cm                                                           |
| Dimensions             | 806x520 mm                                                      |
| Standard fittings      | Fixing hooks, gasket, drain, overflow and siphon, boxed packing |
| Mixer holes            | 2 standard holes - 3rd hole on request                          |

| Built-in hole   | View technical data sheet                           |
|-----------------|-----------------------------------------------------|
| Drainer         | No                                                  |
| Width           | 81 cm                                               |
| Bowl dimension  | 750x374mm                                           |
| Number of bowls | 1 bowl                                              |
| Waste fitting   | Drain with automatic control SPACE PUSH COPPER - PB |