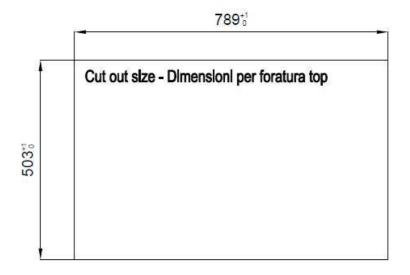

Grids, chopping boards, utensils' ranging system, bowls and containers of different dimensions can be alternated in the workspace with a simple gesture, and can easily be stacked, in order to be on hand at all times.

Il sistema di "corsie" rende possibile l'utilizzo combinato di innumerevoli accessori. Griglie, taglieri, portautensili, vaschette e contenitori di varie dimensioni si alternano nella zona di lavoro con un semplice gesto e possono essere impilati, sempre a portata di mano.





## Milanello Level 1

Compatible accessories/Accessori compatibili:





## Milanello Level 2

Compatible accessories/Accessori compatibili:

8100 306 8156 000





## Milanello Level 3

Compatible accessories/Accessori compatibili: 8100 602



## Foster ==

## Lavello MILANELLO cod. 1034/05\*



FT



**FTS** 

#### **GALLERY**





### **EQUIPMENT**



Black grid Milanello



Space Push Copper automatic waste fitting

### **OPTIONAL ACCESSORIES**



**HPDE** Chopping board



HPDE Twin chopping board



Iroko-wood twin chopping board



Stainless steel colander



Stainless steel perforated tray



Stainless steel plate rack

## Foster ==



Stainless steel plate rack



Stainless steel Plate rack



Walnut-wood chopping board



Glass chopping board



Graters kit with ring-holder and food collection tray



Stainless steel perforated tray

#### **WARNING:**

The accessories 8159101, 8100303,8151000 are only usable in combination with 8644101 The accessories 8100154, 8154000 are only usable in combination with 8644004

### **RECOMMENDED PAIRINGS**



Cooker hob Milanello Copper



C