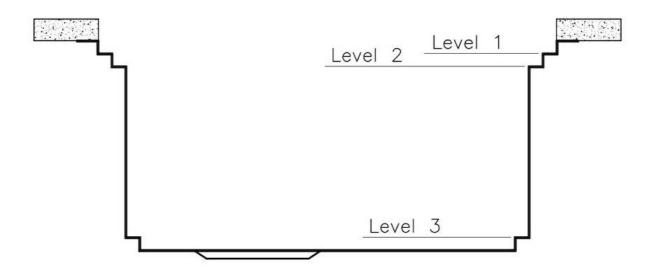

| Diamond-shape bottom                   | The draining of water is an important feature in a sink, and it's always taken good care of in<br>Foster products. In the bent-welded sinks, which would have a flat bottom, the proper draining<br>is guaranteed by the elegant beveling, which helps the water flow.                                                                                                                                                                                                                                                                                                                                                                                                                                |
|----------------------------------------|-------------------------------------------------------------------------------------------------------------------------------------------------------------------------------------------------------------------------------------------------------------------------------------------------------------------------------------------------------------------------------------------------------------------------------------------------------------------------------------------------------------------------------------------------------------------------------------------------------------------------------------------------------------------------------------------------------|
| Double mixer hole                      | The large tap counter is already fitted with a series of 2 tap holes. In the second hole it is possible to install the remote control of the automatic drain or, alternatively, a practical soap dispenser.                                                                                                                                                                                                                                                                                                                                                                                                                                                                                           |
| High thickness                         | 1mm thick steel. A significant thickness, which guarantees the maximum sturdiness and durability.                                                                                                                                                                                                                                                                                                                                                                                                                                                                                                                                                                                                     |
| Perimetral overflow                    | The overflow is always a security on the Foster sinks that prevents the overflow of water in case of oversights. The perimeter drain solution improves aesthetics thanks to its square and essential shape.                                                                                                                                                                                                                                                                                                                                                                                                                                                                                           |
| Save space system                      | Drain and siphon are designed to leave as much space as possible in the under-sink area, more and more useful today for theseparate waste collection systems.                                                                                                                                                                                                                                                                                                                                                                                                                                                                                                                                         |
| Small radius                           | Bowls with squared shapes with a modern design and an increased capacity, for a minimal aesthetics connected with an extreme practicity.                                                                                                                                                                                                                                                                                                                                                                                                                                                                                                                                                              |
| Space waste fitting                    | The elegant SPACE steel cap closes the drain and leaves no visible residues collected in the basket below. Space also has a small footprint and allows the optimal use of the under-sink compartment.                                                                                                                                                                                                                                                                                                                                                                                                                                                                                                 |
| Triple recess - sliding<br>accessories | The Foster Milano sink has an ingenious design that makes it simple to use a large set of optional accessories. On the topmost supporting step, the innovative Black grids slide, creating a large and practical surface to rinse food and crockery. The second step is meant to support and allow the sliding of a complete combination of accessories, which make some operations practical and safe: rinse, drain, slice, grate everything can be done inside the sink. The third supporting step is on the bottom of the bowl. On this step one can rest the Black grids, making it possible to rinse foodstuffs without their coming in contact with the bottom of the sink, which may be dirty. |

## Milanello Level 1

Compatible accessories/Accessori compatibili:

810060286313008642003864400486441018657001

## Milanello Level 2

Compatible accessories/Accessori compatibili:

| 8100 | 306 |
|------|-----|
| 8156 | 000 |

## Milanello Level 3

Compatible accessories/Accessori compatibili:

8100 602