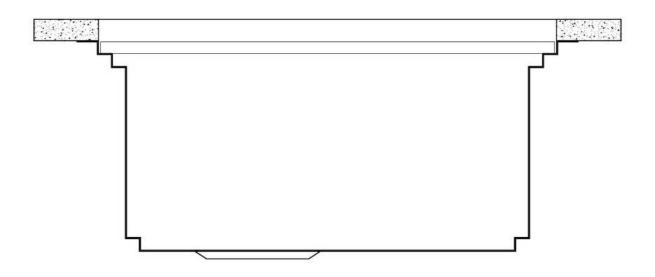

## Milanello Level 1

Compatible accessories/Accessori compatibili:

810060286313008642003864400486441018657001

## Milanello Level 3

Compatible accessories/Accessori compatibili:

8100 602