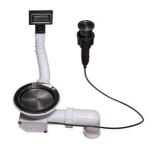

### EQUIPMENT

2 x Black grid Milanello 8100 602 1 x Space Push automatic waste fitting 8407 120

#### FEATURES

| Gun Metal                 | The Gun Metal finish is obtained by treating steel with a physical process called PVD (Phisical Vacuum Deposition) which deposits particles of noble metals on the surface. The result is a unique and refined aesthetic effect, and an improvement of the mechanical properties of the steel which is more resistant to impact and scratches. |
|---------------------------|------------------------------------------------------------------------------------------------------------------------------------------------------------------------------------------------------------------------------------------------------------------------------------------------------------------------------------------------|
| 2nd / 3rd hole availaible | The sink can be customized with the execution on request of additional holes, usable for<br>double-hole mixers, for remote controlled drains or for the installation of soap dispensers. The<br>positions are marked on the drawings with dotted line holes.                                                                                   |
| Automatic waste fitting   | The waste-fitting with round remote knob is supplied; a practical accessory which makes it unnecessary to get wet in order to drain the water from the bowl.                                                                                                                                                                                   |

#### EQUIPMENT

Space Push Gun Metal automatic waste fitting