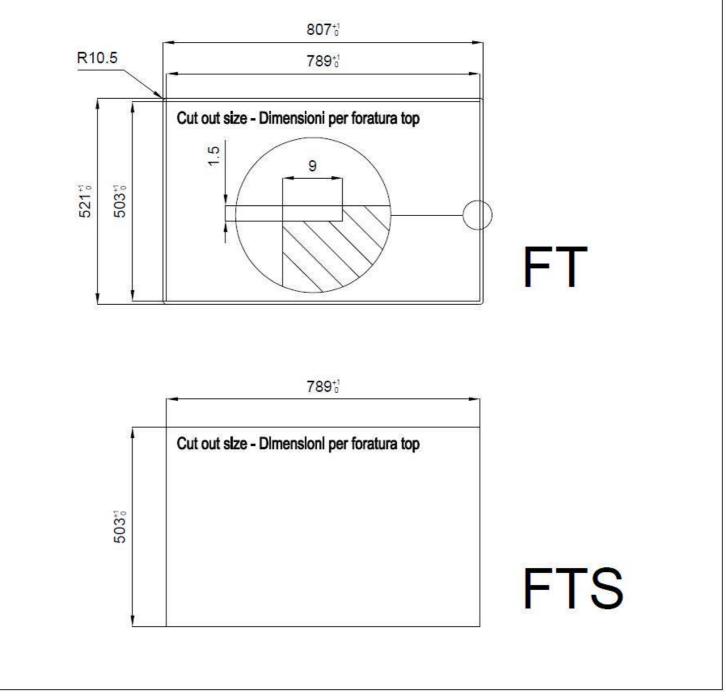

### DETAILS

| Coloring               | Gun Metal                                                       |
|------------------------|-----------------------------------------------------------------|
| Edge/Installation Type | Flush-mount   Top-mount                                         |
| Finish                 | PVD                                                             |
| Material               | AISI 304 stainless steel                                        |
| Texture                | Brushed in line                                                 |
| Base                   | 80 cm                                                           |
| Dimensions             | 806x520 mm                                                      |
| Standard fittings      | Fixing hooks, gasket, drain, overflow and siphon, boxed packing |
| Mixer holes            | 2 standard holes - 3rd hole on request                          |

| Built-in hole   | View technical data sheet                              |
|-----------------|--------------------------------------------------------|
| Drainer         | No                                                     |
| Width           | 81 cm                                                  |
| Bowl dimension  | 750x374mm                                              |
| Number of bowls | 1 bowl                                                 |
| Waste fitting   | Drain with automatic control SPACE PUSH GUN METAL - PO |