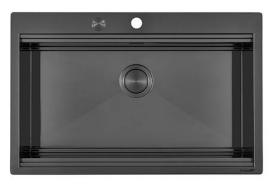

# Sink Milanello Gun Metal workstation

Kitchen Sinks Code: 1034 056

### DETAILS

| Coloring               | Gun Metal                                                       |
|------------------------|-----------------------------------------------------------------|
| Edge/Installation Type | Flush-mount   Top-mount                                         |
| Finish                 | PVD                                                             |
| Material               | AISI 304 stainless steel                                        |
| Texture                | Brushed in line                                                 |
| Base                   | 80 cm                                                           |
| Dimensions             | 806x520 mm                                                      |
| Standard fittings      | Fixing hooks, gasket, drain, overflow and siphon, boxed packing |
| Mixer holes            | 2 standard holes - 3rd hole on request                          |