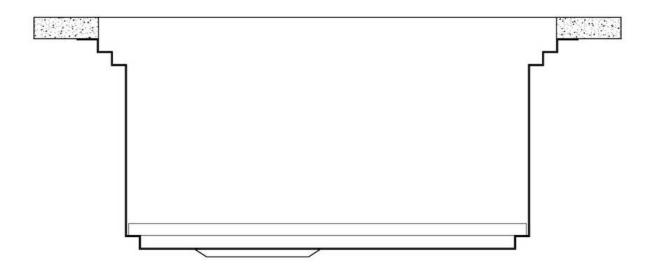

ing boards, utensils' ranging system, bowls and containers of different dimensions can be alternated in the workspace with a simple gesture, and can easily be stacked, in order to be on hand at all times.

Il sistema di "corsie" rende possibile l'utilizzo combinato di innumerevoli accessori. Griglie, taglieri, portautensili, vaschette e contenitori di varie dimensioni si alternano nella zona di lavoro con un semplice gesto e possono essere impilati, sempre a portata di mano.





## Milanello Level 1

Compatible accessories/Accessori compatibili:

810060286313008642003864400486441018657001





## Milanello Level 2

Compatible accessories/Accessori compatibili:

| 8100 | 306 |
|------|-----|
| 8156 | 000 |





## Milanello Level 3

Compatible accessories/Accessori compatibili:

8100 602



## Lavello MILANELLO cod. 1034/05\*



#### GALLERY





#### EQUIPMENT







Space Push Gun Metal automatic waste fitting

### **OPTIONAL ACCESSORIES**



HPDE Chopping board



HPDE Twin chopping board



Iroko-wood twin chopping board



Stainless steel colander



Stainless steel perforated tray



Stainless steel plate rack



Stainless steel plate rack

Stainless steel Plate rack



Walnut-wood chopping board







Glass chopping board

Graters kit with ring-holder and food collection tray

Stainless steel perforated tray

#### WARNING:

The accessories 8159101, 8100303,8151000 are only usable in combination with 8644101 The accessories 8100154, 8154000 are only usable in combination with 8644004

#### **RECOMMENDED PAIRINGS**







Cooker hob Milanello Gun Metal



Mixer Tap Mi