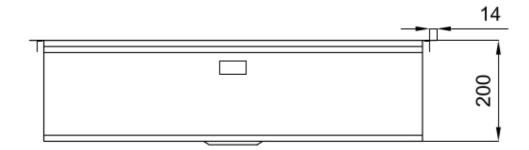

### DETAILS

| Coloring               | Gun Metal                                                       |
|------------------------|-----------------------------------------------------------------|
| Edge/Installation Type | Flush-mount   Top-mount                                         |
| Finish                 | PVD                                                             |
| Material               | AISI 304 stainless steel                                        |
| Texture                | Brushed in line                                                 |
| Base                   | 80 cm                                                           |
| Dimensions             | 806x520 mm                                                      |
| Standard fittings      | Fixing hooks, gasket, drain, overflow and siphon, boxed packing |
| Mixer holes            | 2 standard holes - 3rd hole on request                          |

| Built-in hole   | View technical data sheet                              |
|-----------------|--------------------------------------------------------|
| Drainer         | No                                                     |
| Width           | 81 cm                                                  |
| Bowl dimension  | 750x374mm                                              |
| Number of bowls | 1 bowl                                                 |
| Waste fitting   | Drain with automatic control SPACE PUSH GUN METAL - PO |