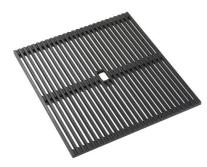

### EQUIPMENT

2 x Black grid Milanello 8100 602 1 x Space Push automatic waste fitting 8407 120

| Diamond-shape bottom                   | The draining of water is an important feature in a sink, and it's always taken good care of in<br>Foster products. In the bent-welded sinks, which would have a flat bottom, the proper draining<br>is guaranteed by the elegant beveling, which helps the water flow.                                                                                                                                                                                                                                                                                                                                                                                                                                |
|----------------------------------------|-------------------------------------------------------------------------------------------------------------------------------------------------------------------------------------------------------------------------------------------------------------------------------------------------------------------------------------------------------------------------------------------------------------------------------------------------------------------------------------------------------------------------------------------------------------------------------------------------------------------------------------------------------------------------------------------------------|
| Double mixer hole                      | The large tap counter is already fitted with a series of 2 tap holes. In the second hole it is possible to install the remote control of the automatic drain or, alternatively, a practical soap dispenser.                                                                                                                                                                                                                                                                                                                                                                                                                                                                                           |
| High thickness                         | 1mm thick steel. A significant thickness, which guarantees the maximum sturdiness and durability.                                                                                                                                                                                                                                                                                                                                                                                                                                                                                                                                                                                                     |
| Perimetral overflow                    | The overflow is always a security on the Foster sinks that prevents the overflow of water in case of oversights. The perimeter drain solution improves aesthetics thanks to its square and essential shape.                                                                                                                                                                                                                                                                                                                                                                                                                                                                                           |
| Save space system                      | Drain and siphon are designed to leave as much space as possible in the under-sink area, more and more useful today for theseparate waste collection systems.                                                                                                                                                                                                                                                                                                                                                                                                                                                                                                                                         |
| Small radius                           | Bowls with squared shapes with a modern design and an increased capacity, for a minimal aesthetics connected with an extreme practicity.                                                                                                                                                                                                                                                                                                                                                                                                                                                                                                                                                              |
| Space waste fitting                    | The elegant SPACE steel cap closes the drain and leaves no visible residues collected in the basket below. Space also has a small footprint and allows the optimal use of the under-sink compartment.                                                                                                                                                                                                                                                                                                                                                                                                                                                                                                 |
| Triple recess - sliding<br>accessories | The Foster Milano sink has an ingenious design that makes it simple to use a large set of optional accessories. On the topmost supporting step, the innovative Black grids slide, creating a large and practical surface to rinse food and crockery. The second step is meant to support and allow the sliding of a complete combination of accessories, which make some operations practical and safe: rinse, drain, slice, grate everything can be done inside the sink. The third supporting step is on the bottom of the bowl. On this step one can rest the Black grids, making it possible to rinse foodstuffs without their coming in contact with the bottom of the sink, which may be dirty. |

## Milanello Level 1

Compatible accessories/Accessori compatibili:

810060286313008642003864400486441018657001

## Milanello Level 2

Compatible accessories/Accessori compatibili:

| 8100 | 306 |
|------|-----|
| 8156 | 000 |

## Milanello Level 3

Compatible accessories/Accessori compatibili:

8100 602