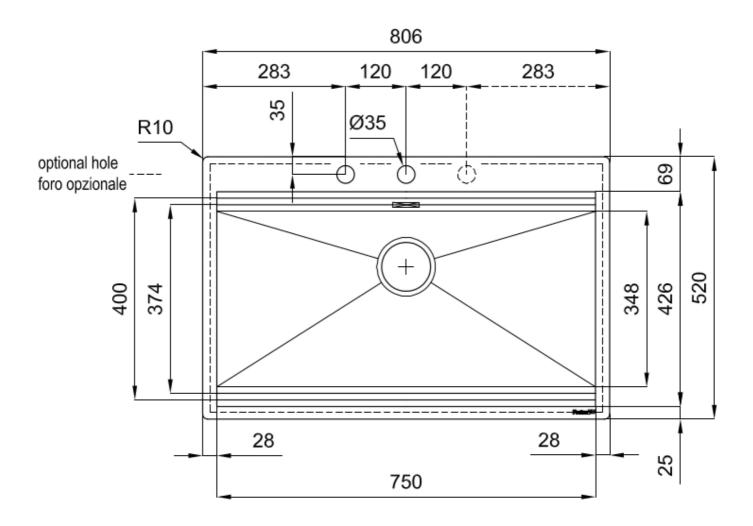

### DETAILS

| Coloring               | Gun Metal                                                       |
|------------------------|-----------------------------------------------------------------|
| Edge/Installation Type | Flush-mount   Top-mount                                         |
| Finish                 | PVD                                                             |
| Material               | AISI 304 stainless steel                                        |
| Texture                | Brushed in line                                                 |
| Base                   | 80 cm                                                           |
| Dimensions             | 806x520 mm                                                      |
| Standard fittings      | Fixing hooks, gasket, drain, overflow and siphon, boxed packing |
| Mixer holes            | 2 standard holes - 3rd hole on request                          |

| Built-in hole   | View technical data sheet                              |
|-----------------|--------------------------------------------------------|
| Drainer         | No                                                     |
| Width           | 81 cm                                                  |
| Bowl dimension  | 750x374mm                                              |
| Number of bowls | 1 bowl                                                 |
| Waste fitting   | Drain with automatic control SPACE PUSH GUN METAL - PO |