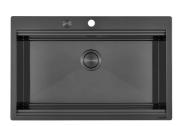

# Sink Milanello Gun Metal workstation

Kitchen Sinks Code: 1034 056

### DETAILS

| Coloring               | Gun Metal                                                       |
|------------------------|-----------------------------------------------------------------|
| Edge/Installation Type | Flush-mount   Top-mount                                         |
| Finish                 | PVD                                                             |
| Material               | AISI 304 stainless steel                                        |
| Texture                | Brushed in line                                                 |
| Base                   | 80 cm                                                           |
| Dimensions             | 806x520 mm                                                      |
| Standard fittings      | Fixing hooks, gasket, drain, overflow and siphon, boxed packing |
| Mixer holes            | 2 standard holes - 3rd hole on request                          |

| Built-in hole   | View technical data sheet                              |
|-----------------|--------------------------------------------------------|
| Drainer         | No                                                     |
| Width           | 81 cm                                                  |
| Bowl dimension  | 750x374mm                                              |
| Number of bowls | 1 bowl                                                 |
| Waste fitting   | Drain with automatic control SPACE PUSH GUN METAL - PO |