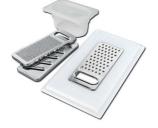

Stainless steel Plate rack

Walnut-wood chopping board

Glass chopping board

Graters kit with ring-holder and food collection tray

Stainless steel perforated tray