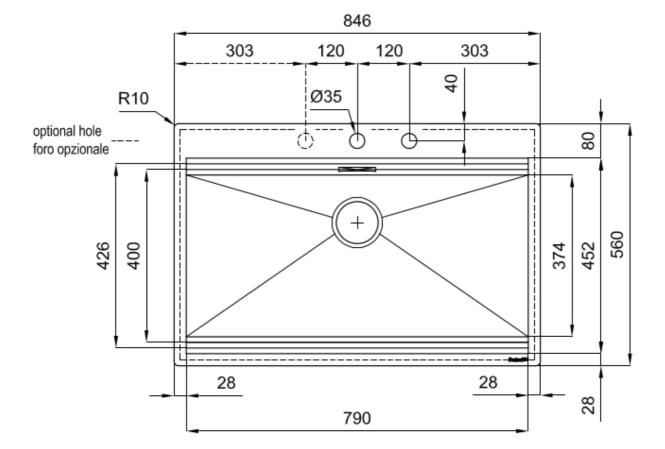

#### **DETAILS**

| Edge/Installation Type | Flush-mount   Top-mount                                         |
|------------------------|-----------------------------------------------------------------|
| Finish                 | Foster brushed                                                  |
| Material               | AISI 304 stainless steel                                        |
| Texture                | Brushed in line                                                 |
| Base                   | 90 cm                                                           |
| Dimensions             | 846x560 mm                                                      |
| Standard fittings      | Fixing hooks, gasket, drain, overflow and siphon, boxed packing |
| Mixer holes            | 2 standard holes                                                |
| Built-in hole          | View technical data sheet                                       |
|                        |                                                                 |

| Drainer                 | No                                                                                                                                                                                                                                                               |
|-------------------------|------------------------------------------------------------------------------------------------------------------------------------------------------------------------------------------------------------------------------------------------------------------|
| Width                   | 85 cm                                                                                                                                                                                                                                                            |
| Bowl dimension          | 790x400mm                                                                                                                                                                                                                                                        |
| Number of bowls         | 1 bowl                                                                                                                                                                                                                                                           |
| Waste fitting           | Drain with automatic control SPACE MILANO - 3.5 "                                                                                                                                                                                                                |
| FEATURES                |                                                                                                                                                                                                                                                                  |
| 56 cm deep              | 56 cm deep. An increased dimension synonymous with great functionality, which distinguishes the Foster Milano series.                                                                                                                                            |
| Automatic waste fitting | The waste-fitting with round remote knob is supplied; a practical accessory which makes it unnecessary to get wet in order to drain the water from the bowl.                                                                                                     |
| Diamond-shape bottom    | The draining of water is an important feature in a sink, and it's always taken good care of in Foster products. In the bent-welded sinks, which would have a flat bottom, the proper draining is guaranteed by the elegant beveling, which helps the water flow. |
| Double mixer hole       | The large tap counter is already fitted with a series of 2 tap holes. In the second hole it is possible to install the remote control of the automatic drain or, alternatively, a practical soap dispenser.                                                      |
| High thickness          | Imm thick steel. A significant thickness, which guarantees the maximum sturdiness and durability.                                                                                                                                                                |
| Perimetral overflow     | The overflow is always a security on the Foster sinks that prevents the overflow of water in case of oversights. The perimeter drain solution improves aesthetics thanks to its square and essential shape.                                                      |
| Save space system       | Drain and siphon are designed to leave as much space as possible in the under-sink area, more and more useful today for theseparate waste collection systems.                                                                                                    |