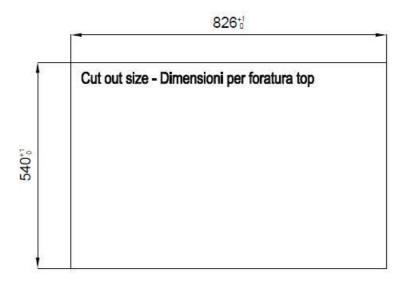

#### **DETAILS**

| Edge/Installation Type | Flush-mount   Top-mount                                         |
|------------------------|-----------------------------------------------------------------|
| Finish                 | Foster brushed                                                  |
| Material               | AISI 304 stainless steel                                        |
| Texture                | Brushed in line                                                 |
| Base                   | 90 cm                                                           |
| Dimensions             | 846x560 mm                                                      |
| Standard fittings      | Fixing hooks, gasket, drain, overflow and siphon, boxed packing |
| Mixer holes            | 2 standard holes                                                |
| Built-in hole          | View technical data sheet                                       |
|                        |                                                                 |

## Lavello MILANO cod. 1024/050

 $-\mathsf{T}$ 

**FTS** 