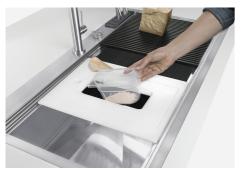

Space waste fitting

The elegant SPACE steel cap closes the drain and leaves no visible residues collected in the basket below. Space also has a small footprint and allows the optimal use of the under-sink compartment.

### **EQUIPMENT**

Space Milano automatic waste fitting