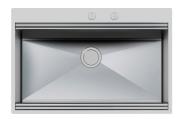

## **Sink Foster Milano**

Kitchen Sinks Code: 1024 050

#### **DETAILS**

| Edge/Installation Type | Flush-mount   Top-mount                                         |
|------------------------|-----------------------------------------------------------------|
| Finish                 | Foster brushed                                                  |
| Material               | AISI 304 stainless steel                                        |
| Texture                | Brushed in line                                                 |
| Base                   | 90 cm                                                           |
| Dimensions             | 846x560 mm                                                      |
| Standard fittings      | Fixing hooks, gasket, drain, overflow and siphon, boxed packing |
| Mixer holes            | 2 standard holes                                                |
| Built-in hole          | View technical data sheet                                       |
|                        |                                                                 |

| Drainer                 | No                                                                                                                                                                                                                                                               |
|-------------------------|------------------------------------------------------------------------------------------------------------------------------------------------------------------------------------------------------------------------------------------------------------------|
| Width                   | 85 cm                                                                                                                                                                                                                                                            |
| Bowl dimension          | 790x400mm                                                                                                                                                                                                                                                        |
| Number of bowls         | 1 bowl                                                                                                                                                                                                                                                           |
| Waste fitting           | Drain with automatic control SPACE MILANO - 3.5 "                                                                                                                                                                                                                |
| FEATURES                |                                                                                                                                                                                                                                                                  |
| 56 cm deep              | 56 cm deep. An increased dimension synonymous with great functionality, which distinguishes the Foster Milano series.                                                                                                                                            |
| Automatic waste fitting | The waste-fitting with round remote knob is supplied; a practical accessory which makes it unnecessary to get wet in order to drain the water from the bowl.                                                                                                     |
| Diamond-shape bottom    | The draining of water is an important feature in a sink, and it's always taken good care of in Foster products. In the bent-welded sinks, which would have a flat bottom, the proper draining is guaranteed by the elegant beveling, which helps the water flow. |
| Double mixer hole       | The large tap counter is already fitted with a series of 2 tap holes. In the second hole it is possible to install the remote control of the automatic drain or, alternatively, a practical soap dispenser.                                                      |
| High thickness          | Imm thick steel. A significant thickness, which guarantees the maximum sturdiness and durability.                                                                                                                                                                |
| Perimetral overflow     | The overflow is always a security on the Foster sinks that prevents the overflow of water in case of oversights. The perimeter drain solution improves aesthetics thanks to its square and essential shape.                                                      |
| Save space system       | Drain and siphon are designed to leave as much space as possible in the under-sink area, more and more useful today for theseparate waste collection systems.                                                                                                    |