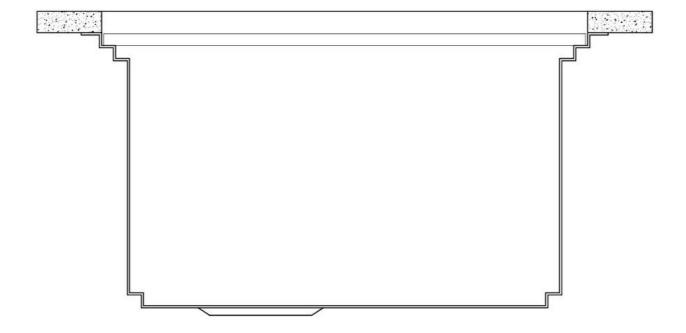

Triple recess - sliding accessories

The Foster Milano sink has an ingenious design that makes it simple to use a large set of optional accessories. On the topmost supporting step, the innovative Black grids slide, creating a large and practical surface to rinse food and crockery. The second step is meant to support and allow the sliding of a complete combination of accessories, which make some operations practical and safe: rinse, drain, slice, grate... everything can be done inside the sink. The third supporting step is on the bottom of the bowl. On this step one can rest the Black grids, making it possible to rinse foodstuffs without their coming in contact with the bottom of the sink, which may be dirty.