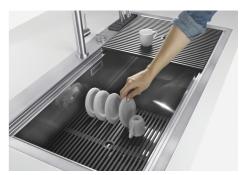

Triple recess - sliding accessories

The Foster Milano sink has an ingenious design that makes it simple to use a large set of optional accessories. On the topmost supporting step, the innovative Black grids slide, creating a large and practical surface to rinse food and crockery. The second step is meant to support and allow the sliding of a complete combination of accessories, which make some operations practical and safe: rinse, drain, slice, grate... everything can be done inside the sink. The third supporting step is on the bottom of the bowl. On this step one can rest the Black grids, making it possible to rinse foodstuffs without their coming in contact with the bottom of the sink, which may be dirty.

## Milano Optional accessories / Accessori opzionali

The "rails" system makes it possible to use a combination of numerous accessories. Grids, chopping boards, utensils' ranging system, bowls and containers of different dimensions can be alternated in the workspace with a simple gesture, and can easily be stacked, in order to be on hand at all times.

Il sistema di "corsie" rende possibile l'utilizzo combinato di innumerevoli accessori. Griglie, taglieri, portautensili, vaschette e contenitori di varie dimensioni si alternano nella zona di lavoro con un semplice gesto e possono essere impilati, sempre a portata di mano.