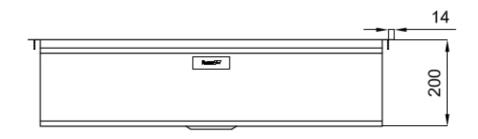

#### **DETAILS**

| Edge/Installation Type | Flush-mount   Top-mount                                         |
|------------------------|-----------------------------------------------------------------|
| Finish                 | Foster brushed                                                  |
| Material               | AISI 304 stainless steel                                        |
| Texture                | Brushed in line                                                 |
| Base                   | 90 cm                                                           |
| Dimensions             | 846x560 mm                                                      |
| Standard fittings      | Fixing hooks, gasket, drain, overflow and siphon, boxed packing |
| Mixer holes            | 2 standard holes                                                |
| Built-in hole          | View technical data sheet                                       |
|                        |                                                                 |

| Drainer                 | No                                                                                                                                                                                                                                                               |
|-------------------------|------------------------------------------------------------------------------------------------------------------------------------------------------------------------------------------------------------------------------------------------------------------|
| Width                   | 85 cm                                                                                                                                                                                                                                                            |
| Bowl dimension          | 790x400mm                                                                                                                                                                                                                                                        |
| Number of bowls         | 1 bowl                                                                                                                                                                                                                                                           |
| Waste fitting           | Drain with automatic control SPACE MILANO - 3.5 "                                                                                                                                                                                                                |
| FEATURES                |                                                                                                                                                                                                                                                                  |
| 56 cm deep              | 56 cm deep. An increased dimension synonymous with great functionality, which distinguishes the Foster Milano series.                                                                                                                                            |
| Automatic waste fitting | The waste-fitting with round remote knob is supplied; a practical accessory which makes it unnecessary to get wet in order to drain the water from the bowl.                                                                                                     |
| Diamond-shape bottom    | The draining of water is an important feature in a sink, and it's always taken good care of in Foster products. In the bent-welded sinks, which would have a flat bottom, the proper draining is guaranteed by the elegant beveling, which helps the water flow. |
| Double mixer hole       | The large tap counter is already fitted with a series of 2 tap holes. In the second hole it is possible to install the remote control of the automatic drain or, alternatively, a practical soap dispenser.                                                      |
| High thickness          | Imm thick steel. A significant thickness, which guarantees the maximum sturdiness and durability.                                                                                                                                                                |
| Perimetral overflow     | The overflow is always a security on the Foster sinks that prevents the overflow of water in case of oversights. The perimeter drain solution improves aesthetics thanks to its square and essential shape.                                                      |
| Save space system       | Drain and siphon are designed to leave as much space as possible in the under-sink area, more and more useful today for theseparate waste collection systems.                                                                                                    |