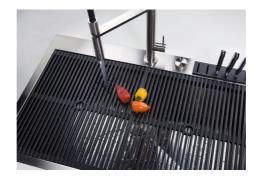

Triple recess - sliding accessories

The Foster Milano sink has an ingenious design that makes it simple to use a large set of optional accessories. On the topmost supporting step, the innovative Black grids slide, creating a large and practical surface to rinse food and crockery. The second step is meant to support and allow the sliding of a complete combination of accessories, which make some operations practical and safe: rinse, drain, slice, grate... everything can be done inside the sink. The third supporting step is on the bottom of the bowl. On this step one can rest the Black grids, making it possible to rinse foodstuffs without their coming in contact with the bottom of the sink, which may be dirty.

## Milano Optional accessories / Accessori opzionali

The "rails" system makes it possible to use a combination of numerous accessories. Grids, chopping boards, utensils' ranging system, bowls and containers of different dimensions can be alternated in the workspace with a simple gesture, and can easily be stacked, in order to be on hand at all times.

Il sistema di "corsie" rende possibile l'utilizzo combinato di innumerevoli accessori. Griglie, taglieri, portautensili, vaschette e contenitori di varie dimensioni si alternano nella zona di lavoro con un semplice gesto e possono essere impilati, sempre a portata di mano.