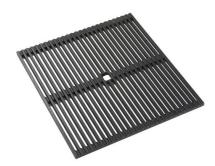

Triple recess - sliding accessories

The Foster Milano sink has an ingenious design that makes it simple to use a large set of optional accessories. On the topmost supporting step, the innovative Black grids slide, creating a large and practical surface to rinse food and crockery. The second step is meant to support and allow the sliding of a complete combination of accessories, which make some operations practical and safe: rinse, drain, slice, grate... everything can be done inside the sink. The third supporting step is on the bottom of the bowl. On this step one can rest the Black grids, making it possible to rinse foodstuffs without their coming in contact with the bottom of the sink, which may be dirty.

#### **OPTIONAL ACCESSORIES**

Black grid

HPDE Twin chopping board

Stainless steel plate rack

Walnut-wood chopping board

Glass chopping board

Graters kit with ring-holder and food collection tray

Stainless steel perforated tray