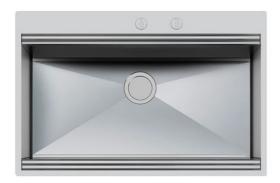

## **Sink Foster Milano**

Kitchen Sinks Code: 1024 050

#### **DETAILS**

| Edge/Installation Type | Flush-mount   Top-mount                                         |
|------------------------|-----------------------------------------------------------------|
| Finish                 | Foster brushed                                                  |
| Material               | AISI 304 stainless steel                                        |
| Texture                | Brushed in line                                                 |
| Base                   | 90 cm                                                           |
| Dimensions             | 846x560 mm                                                      |
| Standard fittings      | Fixing hooks, gasket, drain, overflow and siphon, boxed packing |
| Mixer holes            | 2 standard holes                                                |
| Built-in hole          | View technical data sheet                                       |
|                        |                                                                 |