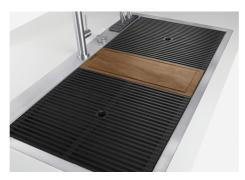

Triple recess - sliding accessories

The Foster Milano sink has an ingenious design that makes it simple to use a large set of optional accessories. On the topmost supporting step, the innovative Black grids slide, creating a large and practical surface to rinse food and crockery. The second step is meant to support and allow the sliding of a complete combination of accessories, which make some operations practical and safe: rinse, drain, slice, grate... everything can be done inside the sink. The third supporting step is on the bottom of the bowl. On this step one can rest the Black grids, making it possible to rinse foodstuffs without their coming in contact with the bottom of the sink, which may be dirty.

## Milano Optional accessories / Accessori opzionali

The "rails" system makes it possible to use a combination of numerous accessories. Grids, chopping boards, utensils' ranging system, bowls and containers of different dimensions can be alternated in the workspace with a simple gesture, and can easily be stacked, in order to be on hand at all times.

Il sistema di "corsie" rende possibile l'utilizzo combinato di innumerevoli accessori. Griglie, taglieri, portautensili, vaschette e contenitori di varie dimensioni si alternano nella zona di lavoro con un semplice gesto e possono essere impilati, sempre a portata di mano.

#### **OPTIONAL ACCESSORIES**

Black grid

HPDE Twin chopping board

Stainless steel plate rack

Walnut-wood chopping board

Glass chopping board

Graters kit with ring-holder and food collection tray

Stainless steel perforated tray