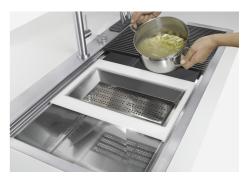

Triple recess - sliding accessories

The Foster Milano sink has an ingenious design that makes it simple to use a large set of optional accessories. On the topmost supporting step, the innovative Black grids slide, creating a large and practical surface to rinse food and crockery. The second step is meant to support and allow the sliding of a complete combination of accessories, which make some operations practical and safe: rinse, drain, slice, grate... everything can be done inside the sink. The third supporting step is on the bottom of the bowl. On this step one can rest the Black grids, making it possible to rinse foodstuffs without their coming in contact with the bottom of the sink, which may be dirty.

## Milano Optional accessories / Accessori opzionali

The "rails" system makes it possible to use a combination of numerous accessories. Grids, chopping boards, utensils' ranging system, bowls and containers of different dimensions can be alternated in the workspace with a simple gesture, and can easily be stacked, in order to be on hand at all times.

Il sistema di "corsie" rende possibile l'utilizzo combinato di innumerevoli accessori. Griglie, taglieri, portautensili, vaschette e contenitori di varie dimensioni si alternano nella zona di lavoro con un semplice gesto e possono essere impilati, sempre a portata di mano.