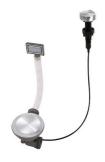

Space waste fitting

The elegant SPACE steel cap closes the drain and leaves no visible residues collected in the basket below. Space also has a small footprint and allows the optimal use of the under-sink compartment.

### **EQUIPMENT**

Space Milano automatic waste fitting