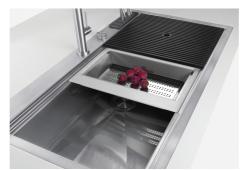

Triple recess - sliding accessories

The Foster Milano sink has an ingenious design that makes it simple to use a large set of optional accessories. On the topmost supporting step, the innovative Black grids slide, creating a large and practical surface to rinse food and crockery. The second step is meant to support and allow the sliding of a complete combination of accessories, which make some operations practical and safe: rinse, drain, slice, grate... everything can be done inside the sink. The third supporting step is on the bottom of the bowl. On this step one can rest the Black grids, making it possible to rinse foodstuffs without their coming in contact with the bottom of the sink, which may be dirty.

## Milano Optional accessories / Accessori opzionali

The "rails" system makes it possible to use a combination of numerous accessories. Grids, chopping boards, utensils' ranging system, bowls and containers of different dimensions can be alternated in the workspace with a simple gesture, and can easily be stacked, in order to be on hand at all times.

Il sistema di "corsie" rende possibile l'utilizzo combinato di innumerevoli accessori. Griglie, taglieri, portautensili, vaschette e contenitori di varie dimensioni si alternano nella zona di lavoro con un semplice gesto e possono essere impilati, sempre a portata di mano.