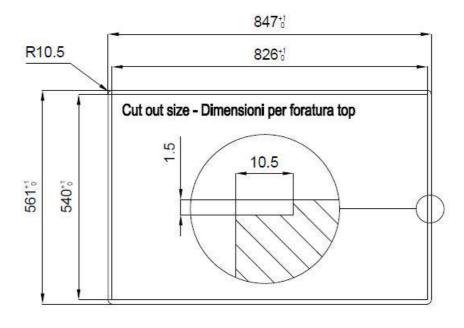

#### **DETAILS**

| Edge/Installation Type | Flush-mount   Top-mount                                         |
|------------------------|-----------------------------------------------------------------|
| Finish                 | Foster brushed                                                  |
| Material               | AISI 304 stainless steel                                        |
| Texture                | Brushed in line                                                 |
| Base                   | 90 cm                                                           |
| Dimensions             | 846x560 mm                                                      |
| Standard fittings      | Fixing hooks, gasket, drain, overflow and siphon, boxed packing |
| Mixer holes            | 2 standard holes                                                |
| Built-in hole          | View technical data sheet                                       |
|                        |                                                                 |

| Drainer                 | No                                                                                                                                                                                                                                                               |
|-------------------------|------------------------------------------------------------------------------------------------------------------------------------------------------------------------------------------------------------------------------------------------------------------|
| Width                   | 85 cm                                                                                                                                                                                                                                                            |
| Bowl dimension          | 790x400mm                                                                                                                                                                                                                                                        |
| Number of bowls         | 1 bowl                                                                                                                                                                                                                                                           |
| Waste fitting           | Drain with automatic control SPACE MILANO - 3.5 "                                                                                                                                                                                                                |
| FEATURES                |                                                                                                                                                                                                                                                                  |
| 56 cm deep              | 56 cm deep. An increased dimension synonymous with great functionality, which distinguishes the Foster Milano series.                                                                                                                                            |
| Automatic waste fitting | The waste-fitting with round remote knob is supplied; a practical accessory which makes it unnecessary to get wet in order to drain the water from the bowl.                                                                                                     |
| Diamond-shape bottom    | The draining of water is an important feature in a sink, and it's always taken good care of in Foster products. In the bent-welded sinks, which would have a flat bottom, the proper draining is guaranteed by the elegant beveling, which helps the water flow. |
| Double mixer hole       | The large tap counter is already fitted with a series of 2 tap holes. In the second hole it is possible to install the remote control of the automatic drain or, alternatively, a practical soap dispenser.                                                      |
| High thickness          | Imm thick steel. A significant thickness, which guarantees the maximum sturdiness and durability.                                                                                                                                                                |
| Perimetral overflow     | The overflow is always a security on the Foster sinks that prevents the overflow of water in case of oversights. The perimeter drain solution improves aesthetics thanks to its square and essential shape.                                                      |
| Save space system       | Drain and siphon are designed to leave as much space as possible in the under-sink area, more and more useful today for theseparate waste collection systems.                                                                                                    |