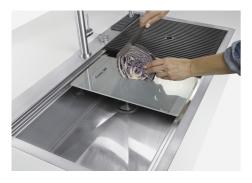

Triple recess - sliding accessories

The Foster Milano sink has an ingenious design that makes it simple to use a large set of optional accessories. On the topmost supporting step, the innovative Black grids slide, creating a large and practical surface to rinse food and crockery. The second step is meant to support and allow the sliding of a complete combination of accessories, which make some operations practical and safe: rinse, drain, slice, grate... everything can be done inside the sink. The third supporting step is on the bottom of the bowl. On this step one can rest the Black grids, making it possible to rinse foodstuffs without their coming in contact with the bottom of the sink, which may be dirty.

## Milano Optional accessories / Accessori opzionali

The "rails" system makes it possible to use a combination of numerous accessories. Grids, chopping boards, utensils' ranging system, bowls and containers of different dimensions can be alternated in the workspace with a simple gesture, and can easily be stacked, in order to be on hand at all times.

Il sistema di "corsie" rende possibile l'utilizzo combinato di innumerevoli accessori. Griglie, taglieri, portautensili, vaschette e contenitori di varie dimensioni si alternano nella zona di lavoro con un semplice gesto e possono essere impilati, sempre a portata di mano.