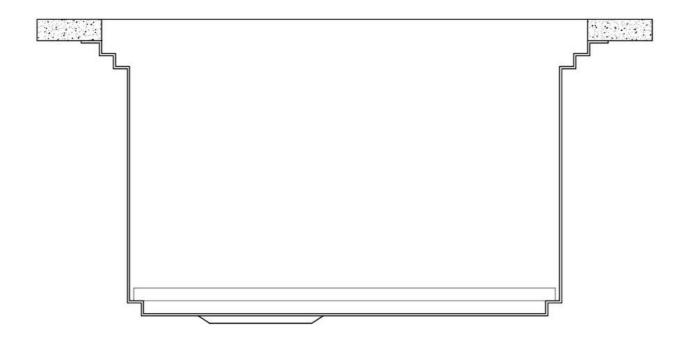

use a combination of numerous accessories. Grids, chopping boards, utensils' ranging system, bowls and containers of different dimensions can be alternated in the workspace with a simple gesture, and can easily be stacked, in order to be on hand at all times.

Il sistema di "corsie" rende possibile l'utilizzo combinato di innumerevoli accessori. Griglie, taglieri, portautensili, vaschette e contenitori di varie dimensioni si alternano nella zona di lavoro con un semplice gesto e possono essere impilati, sempre a portata di mano.





# Milano Level 1

Compatible accessories/Accessori compatibili:

8100 600 8642 000





# Milano Level 2

Compatible accessories/Accessori compatibili:

8153 100 8631 300 8644 101





# Milano Level 3

Compatible accessories/Accessori compatibili: 8100 600



# Foster ==

### **GALLERY**

















### **EQUIPMENT**



Space Milano automatic waste fitting



### **OPTIONAL ACCESSORIES**



Black grid



HPDE Twin chopping board



Stainless steel plate rack



Walnut-wood chopping board



Glass chopping board



Graters kit with ring-holder and food collection tray



Stainless steel perforated tray

#### **WARNING:**

The accessories 8159101, 8100303,8151000 are only usable in combination with 8644101



### **RECOMMENDED PAIRINGS**





Cooker hob Foster Milano

Mixer Tap FL