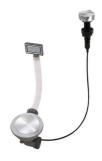

utensils' ranging system, bowls and containers of different dimensions can be alternated in the workspace with a simple gesture, and can easily be stacked, in order to be on hand at all times.

Il sistema di "corsie" rende possibile l'utilizzo combinato di innumerevoli accessori. Griglie, taglieri, portautensili, vaschette e contenitori di varie dimensioni si alternano nella zona di lavoro con un semplice gesto e possono essere impilati, sempre a portata di mano.





# Milano Level 1

Compatible accessories/Accessori compatibili:

8100 600 8642 000





# Milano Level 2

Compatible accessories/Accessori compatibili:

8153 100 8631 300 8644 101





# Milano Level 3

Compatible accessories/Accessori compatibili: 8100 600



# Foster ==

### **GALLERY**

















### **EQUIPMENT**



Space Milano automatic waste fitting



### **OPTIONAL ACCESSORIES**



Black grid



HPDE Twin chopping board



Stainless steel plate rack



Walnut-wood chopping board



Glass chopping board



Graters kit with ring-holder and food collection tray



Stainless steel perforated tray

#### **WARNING:**

The accessories 8159101, 8100303,8151000 are only usable in combination with 8644101



### **RECOMMENDED PAIRINGS**





Cooker hob Foster Milano

Mixer Tap FL