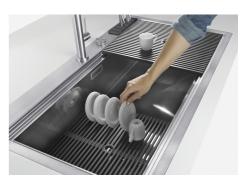

Triple recess - sliding accessories

The Foster Milano sink has an ingenious design that makes it simple to use a large set of optional accessories. On the topmost supporting step, the innovative Black grids slide, creating a large and practical surface to rinse food and crockery. The second step is meant to support and allow the sliding of a complete combination of accessories, which make some operations practical and safe: rinse, drain, slice, grate... everything can be done inside the sink. The third supporting step is on the bottom of the bowl. On this step one can rest the Black grids, making it possible to rinse foodstuffs without their coming in contact with the bottom of the sink, which may be dirty.

### **OPTIONAL ACCESSORIES**

Black grid

HPDE Twin chopping board

Stainless steel plate rack

Walnut-wood chopping board

Glass chopping board

Graters kit with ring-holder and food collection tray

Stainless steel perforated tray