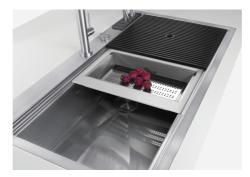

Triple recess - sliding accessories

The Foster Milano sink has an ingenious design that makes it simple to use a large set of optional accessories. On the topmost supporting step, the innovative Black grids slide, creating a large and practical surface to rinse food and crockery. The second step is meant to support and allow the sliding of a complete combination of accessories, which make some operations practical and safe: rinse, drain, slice, grate... everything can be done inside the sink. The third supporting step is on the bottom of the bowl. On this step one can rest the Black grids, making it possible to rinse foodstuffs without their coming in contact with the bottom of the sink, which may be dirty.

### **OPTIONAL ACCESSORIES**

Black grid

HPDE Twin chopping board

Stainless steel plate rack

Walnut-wood chopping board

Glass chopping board

Graters kit with ring-holder and food collection tray

Stainless steel perforated tray