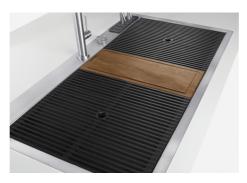

Triple recess - sliding accessories

The Foster Milano sink has an ingenious design that makes it simple to use a large set of optional accessories. On the topmost supporting step, the innovative Black grids slide, creating a large and practical surface to rinse food and crockery. The second step is meant to support and allow the sliding of a complete combination of accessories, which make some operations practical and safe: rinse, drain, slice, grate... everything can be done inside the sink. The third supporting step is on the bottom of the bowl. On this step one can rest the Black grids, making it possible to rinse foodstuffs without their coming in contact with the bottom of the sink, which may be dirty.

# Milano Optional accessories / Accessori opzionali

The "rails" system makes it possible to use a combination of numerous accessories. Grids, chopping boards, utensils' ranging system, bowls and containers of different dimensions can be alternated in the workspace with a simple gesture, and can easily be stacked, in order to be on hand at all times.

Il sistema di "corsie" rende possibile l'utilizzo combinato di innumerevoli accessori. Griglie, taglieri, portautensili, vaschette e contenitori di varie dimensioni si alternano nella zona di lavoro con un semplice gesto e possono essere impilati, sempre a portata di mano.

### **OPTIONAL ACCESSORIES**

Black grid

HPDE Twin chopping board

Stainless steel plate rack

Walnut-wood chopping board

Glass chopping board

Graters kit with ring-holder and food collection tray

Stainless steel perforated tray