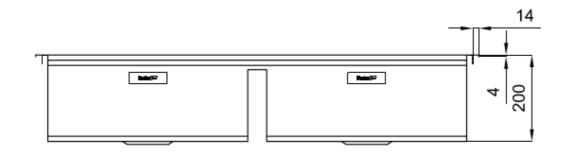

### **DETAILS**

| Edge/Installation Type | Q4 (4 mm Edge)                                                  |
|------------------------|-----------------------------------------------------------------|
| Finish                 | Foster brushed                                                  |
| Material               | AISI 304 stainless steel                                        |
| Texture                | Brushed in line                                                 |
| Base                   | 120 cm                                                          |
| Dimensions             | 1024x560 mm                                                     |
| Standard fittings      | Fixing hooks, gasket, drain, overflow and siphon, boxed packing |
| Mixer holes            | 3 standard holes                                                |
| Built-in hole          | 1004x540 mm                                                     |
|                        |                                                                 |

| Drainer                 | No                                                                                                                                                                                                                                                               |
|-------------------------|------------------------------------------------------------------------------------------------------------------------------------------------------------------------------------------------------------------------------------------------------------------|
| Width                   | 102 cm                                                                                                                                                                                                                                                           |
| Bowl dimension          | 462X400 mm                                                                                                                                                                                                                                                       |
| Number of bowls         | 2 bowls                                                                                                                                                                                                                                                          |
| Waste fitting           | Double drain with automatic control SPACE MILANO - 3.5 "                                                                                                                                                                                                         |
| FEATURES                |                                                                                                                                                                                                                                                                  |
| Automatic waste fitting | The waste-fitting with round remote knob is supplied; a practical accessory which makes it unnecessary to get wet in order to drain the water from the bowl.                                                                                                     |
| Diamond-shape bottom    | The draining of water is an important feature in a sink, and it's always taken good care of in Foster products. In the bent-welded sinks, which would have a flat bottom, the proper draining is guaranteed by the elegant beveling, which helps the water flow. |
| High thickness          | 1mm thick steel. A significant thickness, which guarantees the maximum sturdiness and durability.                                                                                                                                                                |
| Perimetral overflow     | The overflow is always a security on the Foster sinks that prevents the overflow of water in case of oversights. The perimeter drain solution improves aesthetics thanks to its square and essential shape.                                                      |
| Save space system       | Drain and siphon are designed to leave as much space as possible in the under-sink area, more and more useful today for theseparate waste collection systems.                                                                                                    |
| Space waste fitting     | The elegant SPACE steel cap closes the drain and leaves no visible residues collected in the basket below. Space also has a small footprint and allows the optimal use of the under-sink compartment.                                                            |