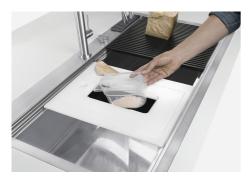

Triple recess - sliding accessories

The Foster Milano sink has an ingenious design that makes it simple to use a large set of optional accessories. On the topmost supporting step, the innovative Black grids slide, creating a large and practical surface to rinse food and crockery. The second step is meant to support and allow the sliding of a complete combination of accessories, which make some operations practical and safe: rinse, drain, slice, grate... everything can be done inside the sink. The third supporting step is on the bottom of the bowl. On this step one can rest the Black grids, making it possible to rinse foodstuffs without their coming in contact with the bottom of the sink, which may be dirty.

### **OPTIONAL ACCESSORIES**

Black grid

HPDE Twin chopping board

Stainless steel plate rack

Walnut-wood chopping board

Glass chopping board

Graters kit with ring-holder and food collection tray

Stainless steel perforated tray