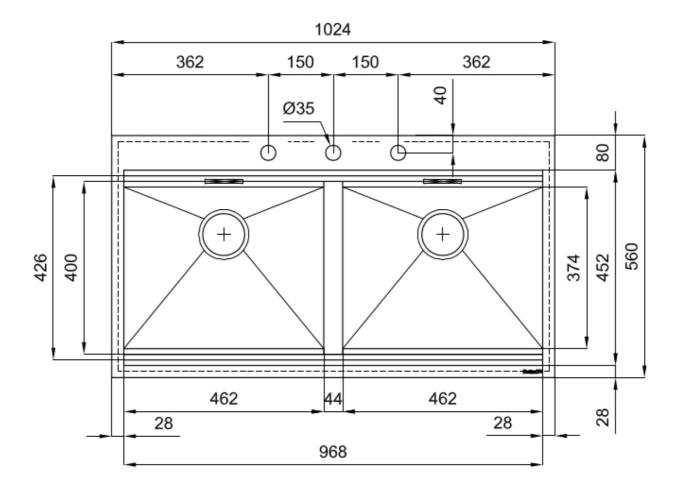

### **DETAILS**

| Edge/Installation Type | Q4 (4 mm Edge)                                                  |
|------------------------|-----------------------------------------------------------------|
| Finish                 | Foster brushed                                                  |
| Material               | AISI 304 stainless steel                                        |
| Texture                | Brushed in line                                                 |
| Base                   | 120 cm                                                          |
| Dimensions             | 1024x560 mm                                                     |
| Standard fittings      | Fixing hooks, gasket, drain, overflow and siphon, boxed packing |
| Mixer holes            | 3 standard holes                                                |
| Built-in hole          | 1004x540 mm                                                     |
|                        |                                                                 |

| Drainer                 | No                                                                                                                                                                                                                                                               |
|-------------------------|------------------------------------------------------------------------------------------------------------------------------------------------------------------------------------------------------------------------------------------------------------------|
| Width                   | 102 cm                                                                                                                                                                                                                                                           |
| Bowl dimension          | 462X400 mm                                                                                                                                                                                                                                                       |
| Number of bowls         | 2 bowls                                                                                                                                                                                                                                                          |
| Waste fitting           | Double drain with automatic control SPACE MILANO - 3.5 "                                                                                                                                                                                                         |
| FEATURES                |                                                                                                                                                                                                                                                                  |
| Automatic waste fitting | The waste-fitting with round remote knob is supplied; a practical accessory which makes it unnecessary to get wet in order to drain the water from the bowl.                                                                                                     |
| Diamond-shape bottom    | The draining of water is an important feature in a sink, and it's always taken good care of in Foster products. In the bent-welded sinks, which would have a flat bottom, the proper draining is guaranteed by the elegant beveling, which helps the water flow. |
| High thickness          | 1mm thick steel. A significant thickness, which guarantees the maximum sturdiness and durability.                                                                                                                                                                |
| Perimetral overflow     | The overflow is always a security on the Foster sinks that prevents the overflow of water in case of oversights. The perimeter drain solution improves aesthetics thanks to its square and essential shape.                                                      |
| Save space system       | Drain and siphon are designed to leave as much space as possible in the under-sink area, more and more useful today for theseparate waste collection systems.                                                                                                    |
| Space waste fitting     | The elegant SPACE steel cap closes the drain and leaves no visible residues collected in the basket below. Space also has a small footprint and allows the optimal use of the under-sink compartment.                                                            |