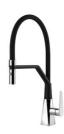

ere impilati, sempre a portata di mano.





# Milano Level 1

Compatible accessories/Accessori compatibili:

8100 600 8642 000





# Milano Level 2

Compatible accessories/Accessori compatibili:

8153 100 8631 300 8644 101





# Milano Level 3

Compatible accessories/Accessori compatibili: 8100 600



# Foster ==

### **GALLERY**

















### **EQUIPMENT**



Space Milano automatic waste fitting



### **OPTIONAL ACCESSORIES**



Black grid



HPDE Twin chopping board



Stainless steel plate rack



Walnut-wood chopping board



Glass chopping board



Graters kit with ring-holder and food collection tray



Stainless steel perforated tray

#### **WARNING:**

The accessories 8159101, 8100303,8151000 are only usable in combination with 8644101



### **RECOMMENDED PAIRINGS**





Cooker hob Foster Milano

Mixer Tap FL