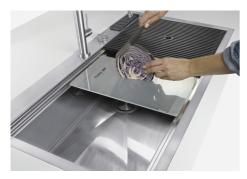

ries. Grids, chopping boards, utensils' ranging system, bowls and containers of different dimensions can be alternated in the workspace with a simple gesture, and can easily be stacked, in order to be on hand at all times.

Il sistema di "corsie" rende possibile l'utilizzo combinato di innumerevoli accessori. Griglie, taglieri, portautensili, vaschette e contenitori di varie dimensioni si alternano nella zona di lavoro con un semplice gesto e possono essere impilati, sempre a portata di mano.





# Milano Level 1

Compatible accessories/Accessori compatibili:

8100 600 8642 000





# Milano Level 2

Compatible accessories/Accessori compatibili:

8153 100 8631 300 8644 101





# Milano Level 3

Compatible accessories/Accessori compatibili: 8100 600



# Foster ==

### **GALLERY**

















### **EQUIPMENT**



Space Milano automatic waste fitting



### **OPTIONAL ACCESSORIES**



Black grid



HPDE Twin chopping board



Stainless steel plate rack



Walnut-wood chopping board



Glass chopping board



Graters kit with ring-holder and food collection tray



Stainless steel perforated tray

#### **WARNING:**

The accessories 8159101, 8100303,8151000 are only usable in combination with 8644101



### **RECOMMENDED PAIRINGS**





Cooker hob Foster Milano

Mixer Tap FL