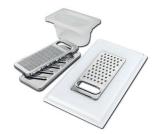

### **OPTIONAL ACCESSORIES**

Black grid

HPDE Twin chopping board

Stainless steel plate rack

Walnut-wood chopping board

Glass chopping board

Graters kit with ring-holder and food collection tray

Stainless steel perforated tray