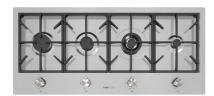

ssere impilati, sempre a portata di mano.





# Milano Level 1

Compatible accessories/Accessori compatibili:

8100 600 8642 000





# Milano Level 2

Compatible accessories/Accessori compatibili:

8153 100 8631 300 8644 101





# Milano Level 3

Compatible accessories/Accessori compatibili: 8100 600



# Foster ==

### **GALLERY**

















### **EQUIPMENT**



Space Milano automatic waste fitting



### **OPTIONAL ACCESSORIES**



Black grid



HPDE Twin chopping board



Stainless steel plate rack



Walnut-wood chopping board



Glass chopping board



Graters kit with ring-holder and food collection tray



Stainless steel perforated tray

#### **WARNING:**

The accessories 8159101, 8100303,8151000 are only usable in combination with 8644101



### **RECOMMENDED PAIRINGS**





Cooker hob Foster Milano

Mixer Tap FL