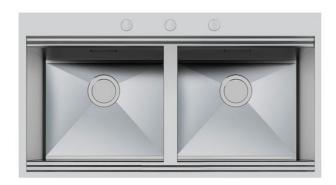

# **Sink Foster Milano**

Kitchen Sinks Code: 1020 050

### **DETAILS**

| Edge/Installation Type | Q4 (4 mm Edge)                                                  |
|------------------------|-----------------------------------------------------------------|
| Finish                 | Foster brushed                                                  |
| Material               | AISI 304 stainless steel                                        |
| Texture                | Brushed in line                                                 |
| Base                   | 120 cm                                                          |
| Dimensions             | 1024x560 mm                                                     |
| Standard fittings      | Fixing hooks, gasket, drain, overflow and siphon, boxed packing |
| Mixer holes            | 3 standard holes                                                |
| Built-in hole          | 1004x540 mm                                                     |
|                        |                                                                 |

| Drainer                 | No                                                                                                                                                                                                                                                               |
|-------------------------|------------------------------------------------------------------------------------------------------------------------------------------------------------------------------------------------------------------------------------------------------------------|
| Width                   | 102 cm                                                                                                                                                                                                                                                           |
| Bowl dimension          | 462X400 mm                                                                                                                                                                                                                                                       |
| Number of bowls         | 2 bowls                                                                                                                                                                                                                                                          |
| Waste fitting           | Double drain with automatic control SPACE MILANO - 3.5 "                                                                                                                                                                                                         |
| FEATURES                |                                                                                                                                                                                                                                                                  |
| Automatic waste fitting | The waste-fitting with round remote knob is supplied; a practical accessory which makes it unnecessary to get wet in order to drain the water from the bowl.                                                                                                     |
| Diamond-shape bottom    | The draining of water is an important feature in a sink, and it's always taken good care of in Foster products. In the bent-welded sinks, which would have a flat bottom, the proper draining is guaranteed by the elegant beveling, which helps the water flow. |
| High thickness          | 1mm thick steel. A significant thickness, which guarantees the maximum sturdiness and durability.                                                                                                                                                                |
| Perimetral overflow     | The overflow is always a security on the Foster sinks that prevents the overflow of water in case of oversights. The perimeter drain solution improves aesthetics thanks to its square and essential shape.                                                      |
| Save space system       | Drain and siphon are designed to leave as much space as possible in the under-sink area, more and more useful today for theseparate waste collection systems.                                                                                                    |
| Space waste fitting     | The elegant SPACE steel cap closes the drain and leaves no visible residues collected in the basket below. Space also has a small footprint and allows the optimal use of the under-sink compartment.                                                            |