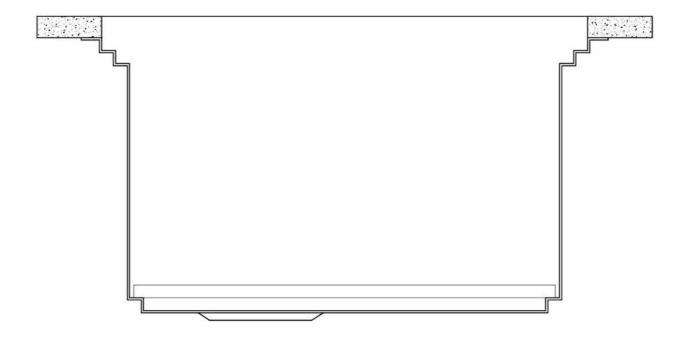

use a combination of numerous accessories. Grids, chopping boards, utensils' ranging system, bowls and containers of different dimensions can be alternated in the workspace with a simple gesture, and can easily be stacked, in order to be on hand at all times.

Il sistema di "corsie" rende possibile l'utilizzo combinato di innumerevoli accessori. Griglie, taglieri, portautensili, vaschette e contenitori di varie dimensioni si alternano nella zona di lavoro con un semplice gesto e possono essere impilati, sempre a portata di mano.





# Milano Level 1

Compatible accessories/Accessori compatibili:

8100 600 8642 000





# Milano Level 2

Compatible accessories/Accessori compatibili:

8153 100 8631 300 8644 101





# Milano Level 3

Compatible accessories/Accessori compatibili: 8100 600







# Foster ==

### **GALLERY**

















### **EQUIPMENT**



Space Milano automatic waste fitting



### **OPTIONAL ACCESSORIES**



Black grid



HPDE Twin chopping board



Stainless steel plate rack



Walnut-wood chopping board



Glass chopping board



Graters kit with ring-holder and food collection tray



Stainless steel perforated tray

#### **WARNING:**

The accessories 8159101, 8100303,8151000 are only usable in combination with 8644101



### **RECOMMENDED PAIRINGS**





Cooker hob Foster Milano

Mixer Tap FL