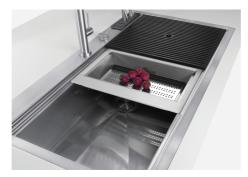

Triple recess - sliding accessories

The Foster Milano sink has an ingenious design that makes it simple to use a large set of optional accessories. On the topmost supporting step, the innovative Black grids slide, creating a large and practical surface to rinse food and crockery. The second step is meant to support and allow the sliding of a complete combination of accessories, which make some operations practical and safe: rinse, drain, slice, grate... everything can be done inside the sink. The third supporting step is on the bottom of the bowl. On this step one can rest the Black grids, making it possible to rinse foodstuffs without their coming in contact with the bottom of the sink, which may be dirty.

### **OPTIONAL ACCESSORIES**

Black grid

HPDE Twin chopping board

Stainless steel plate rack

Walnut-wood chopping board

Glass chopping board

Graters kit with ring-holder and food collection tray

Stainless steel perforated tray