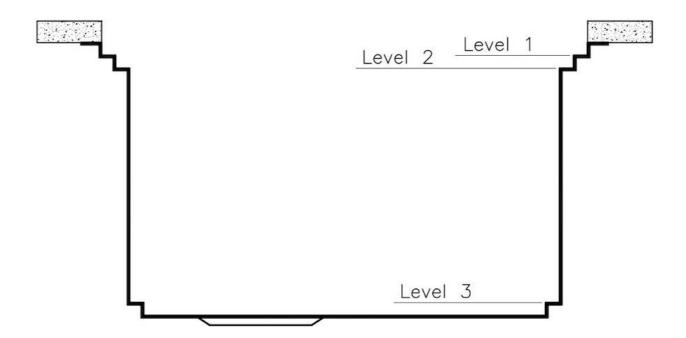

Triple recess - sliding accessories

The Foster Milano sink has an ingenious design that makes it simple to use a large set of optional accessories. On the topmost supporting step, the innovative Black grids slide, creating a large and practical surface to rinse food and crockery. The second step is meant to support and allow the sliding of a complete combination of accessories, which make some operations practical and safe: rinse, drain, slice, grate... everything can be done inside the sink. The third supporting step is on the bottom of the bowl. On this step one can rest the Black grids, making it possible to rinse foodstuffs without their coming in contact with the bottom of the sink, which may be dirty.

# Milano Level 1

Compatible accessories/Accessori compatibili:

8100 600 8642 000

# Milano Level 2

Compatible accessories/Accessori compatibili:

8153 100 8631 300 8644 101

# Milano Level 3

Compatible accessories/Accessori compatibili: 8100 600