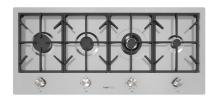

e impilati, sempre a portata di mano.





# Milano Level 1

Compatible accessories/Accessori compatibili:

8100 600 8642 000





# Milano Level 2

Compatible accessories/Accessori compatibili:

8153 100 8631 300 8644 101





# Milano Level 3

Compatible accessories/Accessori compatibili: 8100 600







# Foster ==

### **GALLERY**

















### **EQUIPMENT**



Space Milano automatic waste fitting



### **OPTIONAL ACCESSORIES**



Black grid



HPDE Twin chopping board



Stainless steel plate rack



Walnut-wood chopping board



Glass chopping board



Graters kit with ring-holder and food collection tray



Stainless steel perforated tray

#### **WARNING:**

The accessories 8159101, 8100303,8151000 are only usable in combination with 8644101



### **RECOMMENDED PAIRINGS**





Cooker hob Foster Milano

Mixer Tap FL