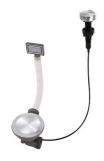

nsils' ranging system, bowls and containers of different dimensions can be alternated in the workspace with a simple gesture, and can easily be stacked, in order to be on hand at all times.

Il sistema di "corsie" rende possibile l'utilizzo combinato di innumerevoli accessori. Griglie, taglieri, portautensili, vaschette e contenitori di varie dimensioni si alternano nella zona di lavoro con un semplice gesto e possono essere impilati, sempre a portata di mano.





# Milano Level 1

Compatible accessories/Accessori compatibili:

8100 600 8642 000





# Milano Level 2

Compatible accessories/Accessori compatibili:

8153 100 8631 300 8644 101





# Milano Level 3

Compatible accessories/Accessori compatibili: 8100 600







# Foster ==

### **GALLERY**

















### **EQUIPMENT**



Space Milano automatic waste fitting



### **OPTIONAL ACCESSORIES**



Black grid



HPDE Twin chopping board



Stainless steel plate rack



Walnut-wood chopping board



Glass chopping board



Graters kit with ring-holder and food collection tray



Stainless steel perforated tray

#### **WARNING:**

The accessories 8159101, 8100303,8151000 are only usable in combination with 8644101



### **RECOMMENDED PAIRINGS**





Cooker hob Foster Milano

Mixer Tap FL