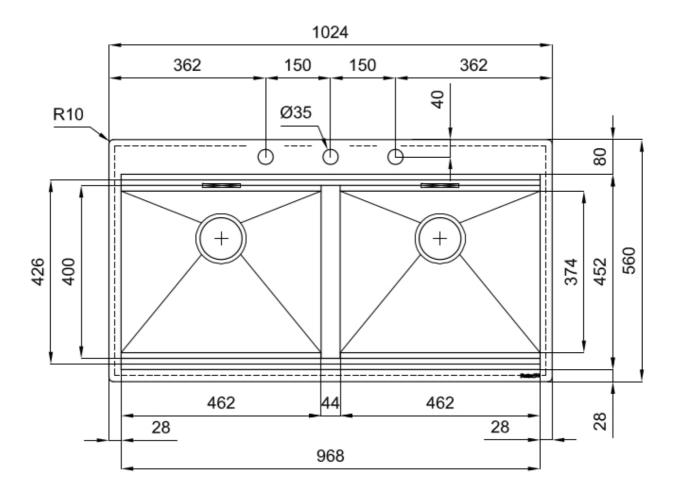

### **DETAILS**

| Edge/Installation Type | Flush-mount   Top-mount                                         |
|------------------------|-----------------------------------------------------------------|
| Finish                 | Foster brushed                                                  |
| Material               | AISI 304 stainless steel                                        |
| Texture                | Brushed in line                                                 |
| Base                   | 120 cm                                                          |
| Dimensions             | 1024x560 mm                                                     |
| Standard fittings      | Fixing hooks, gasket, drain, overflow and siphon, boxed packing |
| Mixer holes            | 3 standard holes                                                |
| Built-in hole          | View technical data sheet                                       |
|                        |                                                                 |

| Drainer                 | No                                                                                                                                                                                                                                                               |
|-------------------------|------------------------------------------------------------------------------------------------------------------------------------------------------------------------------------------------------------------------------------------------------------------|
| Width                   | 102 cm                                                                                                                                                                                                                                                           |
| Bowl dimension          | 462X400 mm                                                                                                                                                                                                                                                       |
| Number of bowls         | 2 bowls                                                                                                                                                                                                                                                          |
| Waste fitting           | Double drain with automatic control SPACE MILANO - 3.5 "                                                                                                                                                                                                         |
| FEATURES                |                                                                                                                                                                                                                                                                  |
| Automatic waste fitting | The waste-fitting with round remote knob is supplied; a practical accessory which makes it unnecessary to get wet in order to drain the water from the bowl.                                                                                                     |
| Diamond-shape bottom    | The draining of water is an important feature in a sink, and it's always taken good care of in Foster products. In the bent-welded sinks, which would have a flat bottom, the proper draining is guaranteed by the elegant beveling, which helps the water flow. |
| High thickness          | Imm thick steel. A significant thickness, which guarantees the maximum sturdiness and durability.                                                                                                                                                                |
| Perimetral overflow     | The overflow is always a security on the Foster sinks that prevents the overflow of water in case of oversights. The perimeter drain solution improves aesthetics thanks to its square and essential shape.                                                      |
| Save space system       | Drain and siphon are designed to leave as much space as possible in the under-sink area, more and more useful today for theseparate waste collection systems.                                                                                                    |
| Space waste fitting     | The elegant SPACE steel cap closes the drain and leaves no visible residues collected in the basket below. Space also has a small footprint and allows the optimal use of the under-sink compartment.                                                            |