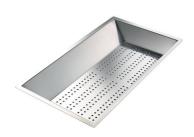

### **OPTIONAL ACCESSORIES**

Black grid

HPDE Twin chopping board

Stainless steel plate rack

Walnut-wood chopping board

Glass chopping board

Graters kit with ring-holder and food collection tray

Stainless steel perforated tray