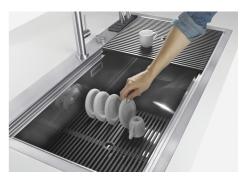

Triple recess - sliding accessories

The Foster Milano sink has an ingenious design that makes it simple to use a large set of optional accessories. On the topmost supporting step, the innovative Black grids slide, creating a large and practical surface to rinse food and crockery. The second step is meant to support and allow the sliding of a complete combination of accessories, which make some operations practical and safe: rinse, drain, slice, grate... everything can be done inside the sink. The third supporting step is on the bottom of the bowl. On this step one can rest the Black grids, making it possible to rinse foodstuffs without their coming in contact with the bottom of the sink, which may be dirty.

# Milano Optional accessories / Accessori opzionali

The "rails" system makes it possible to use a combination of numerous accessories. Grids, chopping boards, utensils' ranging system, bowls and containers of different dimensions can be alternated in the workspace with a simple gesture, and can easily be stacked, in order to be on hand at all times.

Il sistema di "corsie" rende possibile l'utilizzo combinato di innumerevoli accessori. Griglie, taglieri, portautensili, vaschette e contenitori di varie dimensioni si alternano nella zona di lavoro con un semplice gesto e possono essere impilati, sempre a portata di mano.