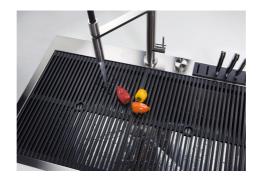

Triple recess - sliding accessories

The Foster Milano sink has an ingenious design that makes it simple to use a large set of optional accessories. On the topmost supporting step, the innovative Black grids slide, creating a large and practical surface to rinse food and crockery. The second step is meant to support and allow the sliding of a complete combination of accessories, which make some operations practical and safe: rinse, drain, slice, grate... everything can be done inside the sink. The third supporting step is on the bottom of the bowl. On this step one can rest the Black grids, making it possible to rinse foodstuffs without their coming in contact with the bottom of the sink, which may be dirty.

### **OPTIONAL ACCESSORIES**

Black grid

HPDE Twin chopping board

Stainless steel plate rack

Walnut-wood chopping board

Glass chopping board

Graters kit with ring-holder and food collection tray

Stainless steel perforated tray