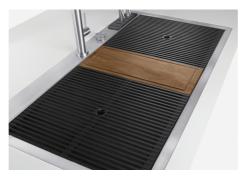

Triple recess - sliding accessories

The Foster Milano sink has an ingenious design that makes it simple to use a large set of optional accessories. On the topmost supporting step, the innovative Black grids slide, creating a large and practical surface to rinse food and crockery. The second step is meant to support and allow the sliding of a complete combination of accessories, which make some operations practical and safe: rinse, drain, slice, grate... everything can be done inside the sink. The third supporting step is on the bottom of the bowl. On this step one can rest the Black grids, making it possible to rinse foodstuffs without their coming in contact with the bottom of the sink, which may be dirty.

# Milano Optional accessories / Accessori opzionali

The "rails" system makes it possible to use a combination of numerous accessories. Grids, chopping boards, utensils' ranging system, bowls and containers of different dimensions can be alternated in the workspace with a simple gesture, and can easily be stacked, in order to be on hand at all times.

Il sistema di "corsie" rende possibile l'utilizzo combinato di innumerevoli accessori. Griglie, taglieri, portautensili, vaschette e contenitori di varie dimensioni si alternano nella zona di lavoro con un semplice gesto e possono essere impilati, sempre a portata di mano.

### **OPTIONAL ACCESSORIES**

Black grid

HPDE Twin chopping board

Stainless steel plate rack

Walnut-wood chopping board

Glass chopping board

Graters kit with ring-holder and food collection tray

Stainless steel perforated tray