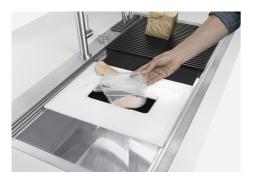

Triple recess - sliding accessories

The Foster Milano sink has an ingenious design that makes it simple to use a large set of optional accessories. On the topmost supporting step, the innovative Black grids slide, creating a large and practical surface to rinse food and crockery. The second step is meant to support and allow the sliding of a complete combination of accessories, which make some operations practical and safe: rinse, drain, slice, grate... everything can be done inside the sink. The third supporting step is on the bottom of the bowl. On this step one can rest the Black grids, making it possible to rinse foodstuffs without their coming in contact with the bottom of the sink, which may be dirty.

### **OPTIONAL ACCESSORIES**

Black grid

HPDE Twin chopping board

Stainless steel plate rack

Walnut-wood chopping board

Glass chopping board

Graters kit with ring-holder and food collection tray

Stainless steel perforated tray