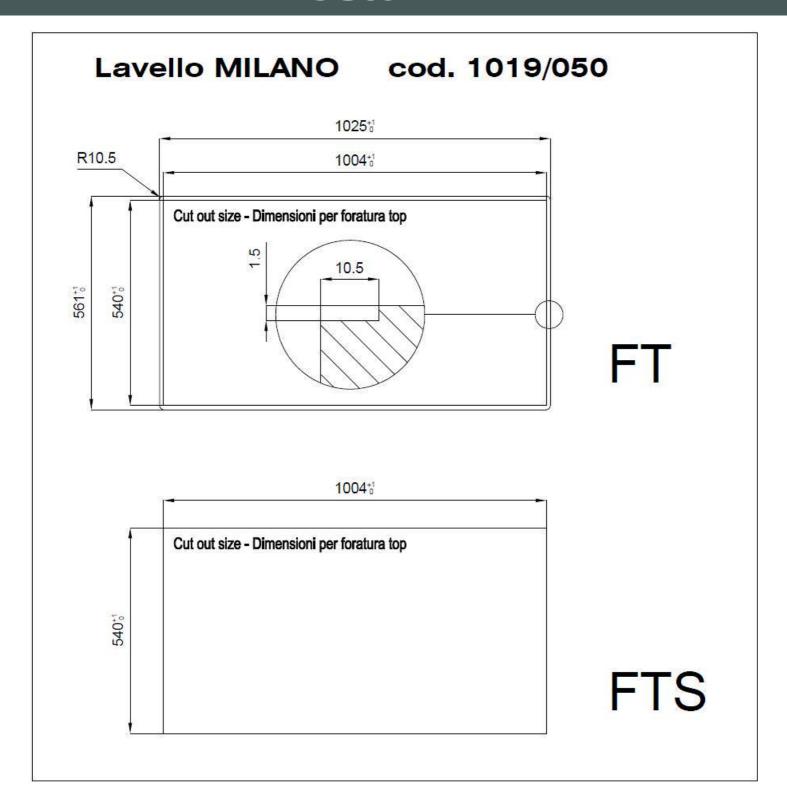

### **DETAILS**

| Edge/Installation Type | Flush-mount   Top-mount                                         |
|------------------------|-----------------------------------------------------------------|
| Finish                 | Foster brushed                                                  |
| Material               | AISI 304 stainless steel                                        |
| Texture                | Brushed in line                                                 |
| Base                   | 120 cm                                                          |
| Dimensions             | 1024x560 mm                                                     |
| Standard fittings      | Fixing hooks, gasket, drain, overflow and siphon, boxed packing |
| Mixer holes            | 3 standard holes                                                |
| Built-in hole          | View technical data sheet                                       |
|                        |                                                                 |

| Drainer                 | No                                                                                                                                                                                                                                                               |
|-------------------------|------------------------------------------------------------------------------------------------------------------------------------------------------------------------------------------------------------------------------------------------------------------|
| Width                   | 102 cm                                                                                                                                                                                                                                                           |
| Bowl dimension          | 462X400 mm                                                                                                                                                                                                                                                       |
| Number of bowls         | 2 bowls                                                                                                                                                                                                                                                          |
| Waste fitting           | Double drain with automatic control SPACE MILANO - 3.5 "                                                                                                                                                                                                         |
| FEATURES                |                                                                                                                                                                                                                                                                  |
| Automatic waste fitting | The waste-fitting with round remote knob is supplied; a practical accessory which makes it unnecessary to get wet in order to drain the water from the bowl.                                                                                                     |
| Diamond-shape bottom    | The draining of water is an important feature in a sink, and it's always taken good care of in Foster products. In the bent-welded sinks, which would have a flat bottom, the proper draining is guaranteed by the elegant beveling, which helps the water flow. |
| High thickness          | Imm thick steel. A significant thickness, which guarantees the maximum sturdiness and durability.                                                                                                                                                                |
| Perimetral overflow     | The overflow is always a security on the Foster sinks that prevents the overflow of water in case of oversights. The perimeter drain solution improves aesthetics thanks to its square and essential shape.                                                      |
| Save space system       | Drain and siphon are designed to leave as much space as possible in the under-sink area, more and more useful today for theseparate waste collection systems.                                                                                                    |
| Space waste fitting     | The elegant SPACE steel cap closes the drain and leaves no visible residues collected in the basket below. Space also has a small footprint and allows the optimal use of the under-sink compartment.                                                            |