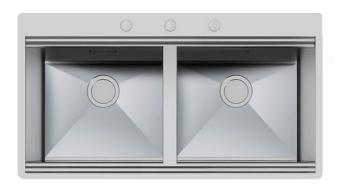

# **Sink Foster Milano**

Kitchen Sinks Code: 1019 050

### **DETAILS**

| Edge/Installation Type | Flush-mount   Top-mount                                         |
|------------------------|-----------------------------------------------------------------|
| Finish                 | Foster brushed                                                  |
| Material               | AISI 304 stainless steel                                        |
| Texture                | Brushed in line                                                 |
| Base                   | 120 cm                                                          |
| Dimensions             | 1024x560 mm                                                     |
| Standard fittings      | Fixing hooks, gasket, drain, overflow and siphon, boxed packing |
| Mixer holes            | 3 standard holes                                                |
| Built-in hole          | View technical data sheet                                       |
|                        |                                                                 |

| Drainer                 | No                                                                                                                                                                                                                                                               |
|-------------------------|------------------------------------------------------------------------------------------------------------------------------------------------------------------------------------------------------------------------------------------------------------------|
| Width                   | 102 cm                                                                                                                                                                                                                                                           |
| Bowl dimension          | 462X400 mm                                                                                                                                                                                                                                                       |
| Number of bowls         | 2 bowls                                                                                                                                                                                                                                                          |
| Waste fitting           | Double drain with automatic control SPACE MILANO - 3.5 "                                                                                                                                                                                                         |
| FEATURES                |                                                                                                                                                                                                                                                                  |
| Automatic waste fitting | The waste-fitting with round remote knob is supplied; a practical accessory which makes it unnecessary to get wet in order to drain the water from the bowl.                                                                                                     |
| Diamond-shape bottom    | The draining of water is an important feature in a sink, and it's always taken good care of in Foster products. In the bent-welded sinks, which would have a flat bottom, the proper draining is guaranteed by the elegant beveling, which helps the water flow. |
| High thickness          | Imm thick steel. A significant thickness, which guarantees the maximum sturdiness and durability.                                                                                                                                                                |
| Perimetral overflow     | The overflow is always a security on the Foster sinks that prevents the overflow of water in case of oversights. The perimeter drain solution improves aesthetics thanks to its square and essential shape.                                                      |
| Save space system       | Drain and siphon are designed to leave as much space as possible in the under-sink area, more and more useful today for theseparate waste collection systems.                                                                                                    |
| Space waste fitting     | The elegant SPACE steel cap closes the drain and leaves no visible residues collected in the basket below. Space also has a small footprint and allows the optimal use of the under-sink compartment.                                                            |