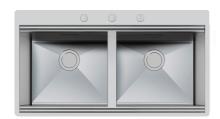

# **Sink Foster Milano**

Kitchen Sinks Code: 1019 050

### **DETAILS**

| Edge/Installation Type | Flush-mount   Top-mount                                         |
|------------------------|-----------------------------------------------------------------|
| Finish                 | Foster brushed                                                  |
| Material               | AISI 304 stainless steel                                        |
| Texture                | Brushed in line                                                 |
| Base                   | 120 cm                                                          |
| Dimensions             | 1024x560 mm                                                     |
| Standard fittings      | Fixing hooks, gasket, drain, overflow and siphon, boxed packing |
| Mixer holes            | 3 standard holes                                                |
| Built-in hole          | View technical data sheet                                       |
|                        |                                                                 |

| Drainer                 | No                                                                                                                                                                                                                                                               |
|-------------------------|------------------------------------------------------------------------------------------------------------------------------------------------------------------------------------------------------------------------------------------------------------------|
| Width                   | 102 cm                                                                                                                                                                                                                                                           |
| Bowl dimension          | 462X400 mm                                                                                                                                                                                                                                                       |
| Number of bowls         | 2 bowls                                                                                                                                                                                                                                                          |
| Waste fitting           | Double drain with automatic control SPACE MILANO - 3.5 "                                                                                                                                                                                                         |
| FEATURES                |                                                                                                                                                                                                                                                                  |
| Automatic waste fitting | The waste-fitting with round remote knob is supplied; a practical accessory which makes it unnecessary to get wet in order to drain the water from the bowl.                                                                                                     |
| Diamond-shape bottom    | The draining of water is an important feature in a sink, and it's always taken good care of in Foster products. In the bent-welded sinks, which would have a flat bottom, the proper draining is guaranteed by the elegant beveling, which helps the water flow. |
| High thickness          | Imm thick steel. A significant thickness, which guarantees the maximum sturdiness and durability.                                                                                                                                                                |
| Perimetral overflow     | The overflow is always a security on the Foster sinks that prevents the overflow of water in case of oversights. The perimeter drain solution improves aesthetics thanks to its square and essential shape.                                                      |
| Save space system       | Drain and siphon are designed to leave as much space as possible in the under-sink area, more and more useful today for theseparate waste collection systems.                                                                                                    |
| Space waste fitting     | The elegant SPACE steel cap closes the drain and leaves no visible residues collected in the basket below. Space also has a small footprint and allows the optimal use of the under-sink compartment.                                                            |