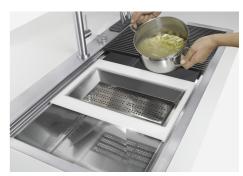

Triple recess - sliding accessories

The Foster Milano sink has an ingenious design that makes it simple to use a large set of optional accessories. On the topmost supporting step, the innovative Black grids slide, creating a large and practical surface to rinse food and crockery. The second step is meant to support and allow the sliding of a complete combination of accessories, which make some operations practical and safe: rinse, drain, slice, grate... everything can be done inside the sink. The third supporting step is on the bottom of the bowl. On this step one can rest the Black grids, making it possible to rinse foodstuffs without their coming in contact with the bottom of the sink, which may be dirty.

### **OPTIONAL ACCESSORIES**

Black grid

HPDE Twin chopping board

Stainless steel plate rack

Walnut-wood chopping board

Glass chopping board

Graters kit with ring-holder and food collection tray

Stainless steel perforated tray