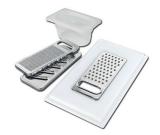

### **OPTIONAL ACCESSORIES**

Black grid

HPDE Twin chopping board

Stainless steel plate rack

Walnut-wood chopping board

Glass chopping board

Graters kit with ring-holder and food collection tray

Stainless steel perforated tray