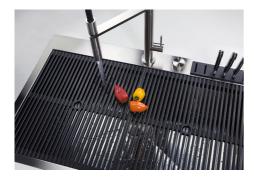

ssories. Grids, chopping boards, utensils' ranging system, bowls and containers of different dimensions can be alternated in the workspace with a simple gesture, and can easily be stacked, in order to be on hand at all times.

Il sistema di "corsie" rende possibile l'utilizzo combinato di innumerevoli accessori. Griglie, taglieri, portautensili, vaschette e contenitori di varie dimensioni si alternano nella zona di lavoro con un semplice gesto e possono essere impilati, sempre a portata di mano.





## Milano Level 1

Compatible accessories/Accessori compatibili:

8100 600 8642 000





## Milano Level 2

Compatible accessories/Accessori compatibili:

8153 100 8631 300 8644 101





## Milano Level 3

Compatible accessories/Accessori compatibili: 8100 600



# Foster ==

### **GALLERY**















### **EQUIPMENT**



Space Milano automatic waste fitting 8407 115

## Foster ==

#### **OPTIONAL ACCESSORIES**



Black grid 8100 600



HPDE Twin chopping board 8644 101



Stainless steel plate rack
8100 303
\* only in combination with the accessory
8644 101



Walnut-wood chopping board 8642 000



Glass chopping board 8631 300



food collection tray 8159 101 \* only in combination with the accessory 8644 101

Graters kit with ring-holder and



Stainless steel perforated tray

8151 000

\* only in combination with the accessory 8644 101



### **RECOMMENDED PAIRINGS**



Mixer Tap FL 8521 000



Cooker hob Foster Milano 7638 000