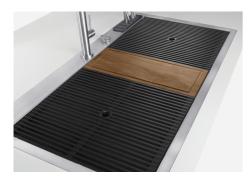

## Triple recess - sliding accessories

The Foster Milano sink has an ingenious design that makes it simple to use a large set of optional accessories. On the topmost supporting step, the innovative Black grids slide, creating a large and practical surface to rinse food and crockery. The second step is meant to support and allow the sliding of a complete combination of accessories, which make some operations practical and safe: rinse, drain, slice, grate... everything can be done inside the sink. The third supporting step is on the bottom of the bowl. On this step one can rest the Black grids, making it possible to rinse foodstuffs without their coming in contact with the bottom of the sink, which may be dirty.

## Milano Optional accessories / Accessori opzionali

The "rails" system makes it possible to use a combination of numerous accessories. Grids, chopping boards, utensils' ranging system, bowls and containers of different dimensions can be alternated in the workspace with a simple gesture, and can easily be stacked, in order to be on hand at all times.

Il sistema di "corsie" rende possibile l'utilizzo combinato di innumerevoli accessori. Griglie, taglieri, portautensili, vaschette e contenitori di varie dimensioni si alternano nella zona di lavoro con un semplice gesto e possono essere impilati, sempre a portata di mano.