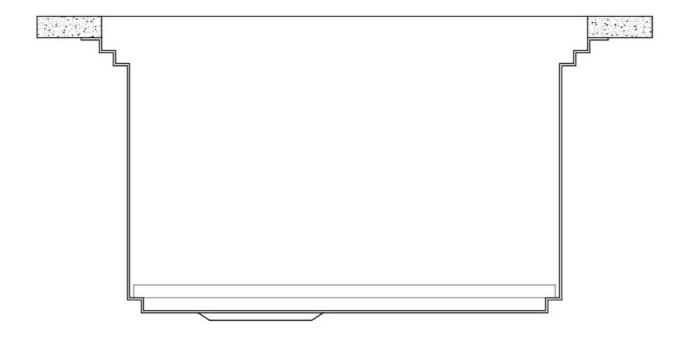

## Triple recess - sliding accessories

The Foster Milano sink has an ingenious design that makes it simple to use a large set of optional accessories. On the topmost supporting step, the innovative Black grids slide, creating a large and practical surface to rinse food and crockery. The second step is meant to support and allow the sliding of a complete combination of accessories, which make some operations practical and safe: rinse, drain, slice, grate... everything can be done inside the sink. The third supporting step is on the bottom of the bowl. On this step one can rest the Black grids, making it possible to rinse foodstuffs without their coming in contact with the bottom of the sink, which may be dirty.