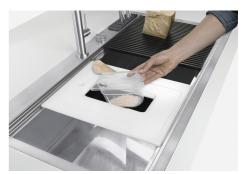

## Triple recess - sliding accessories

The Foster Milano sink has an ingenious design that makes it simple to use a large set of optional accessories. On the topmost supporting step, the innovative Black grids slide, creating a large and practical surface to rinse food and crockery. The second step is meant to support and allow the sliding of a complete combination of accessories, which make some operations practical and safe: rinse, drain, slice, grate... everything can be done inside the sink. The third supporting step is on the bottom of the bowl. On this step one can rest the Black grids, making it possible to rinse foodstuffs without their coming in contact with the bottom of the sink, which may be dirty.

#### Space waste fitting

The elegant SPACE steel cap closes the drain and leaves no visible residues collected in the basket below. Space also has a small footprint and allows the optimal use of the under-sink compartment.