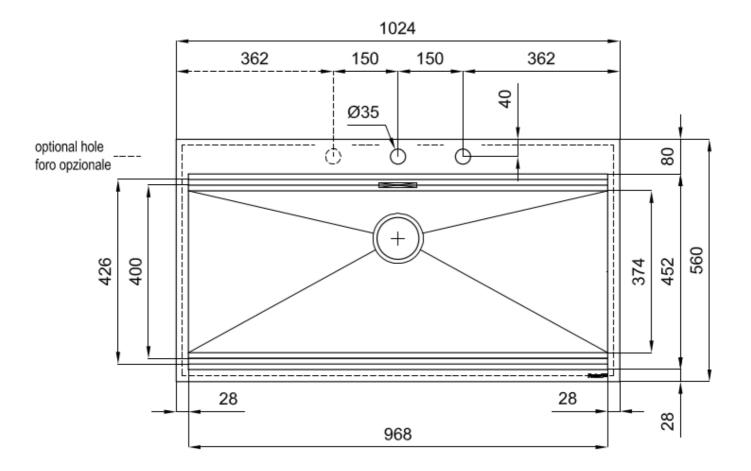

#### **DETAILS**

| Edge/Installation Type | Q4 (4 mm Edge)                                                  |
|------------------------|-----------------------------------------------------------------|
| Finish                 | Foster brushed                                                  |
| Material               | AISI 304 stainless steel                                        |
| Texture                | Brushed in line                                                 |
| Base                   | 120 cm                                                          |
| Dimensions             | 1024x560 mm                                                     |
| Standard fittings      | Fixing hooks, gasket, drain, overflow and siphon, boxed packing |
| Mixer holes            | 2 standard holes                                                |
| Built-in hole          | 1004x540 mm                                                     |

| Drainer                 | No                                                                                                                                                                                                                                                               |
|-------------------------|------------------------------------------------------------------------------------------------------------------------------------------------------------------------------------------------------------------------------------------------------------------|
| Width                   | 102 cm                                                                                                                                                                                                                                                           |
| Bowl dimension          | 968x400 mm                                                                                                                                                                                                                                                       |
| Number of bowls         | 1 bowl                                                                                                                                                                                                                                                           |
| Waste fitting           | Drain with automatic control SPACE MILANO - 3.5 "                                                                                                                                                                                                                |
| FEATURES                |                                                                                                                                                                                                                                                                  |
| 56 cm deep              | 56 cm deep. An increased dimension synonymous with great functionality, which distinguishes the Foster Milano series.                                                                                                                                            |
| Automatic waste fitting | The waste-fitting with round remote knob is supplied; a practical accessory which makes it unnecessary to get wet in order to drain the water from the bowl.                                                                                                     |
| Diamond-shape bottom    | The draining of water is an important feature in a sink, and it's always taken good care of in Foster products. In the bent-welded sinks, which would have a flat bottom, the proper draining is guaranteed by the elegant beveling, which helps the water flow. |
| Double mixer hole       | The large tap counter is already fitted with a series of 2 tap holes. In the second hole it is possible to install the remote control of the automatic drain or, alternatively, a practical soap dispenser.                                                      |
| High thickness          | 1mm thick steel. A significant thickness, which guarantees the maximum sturdiness and durability.                                                                                                                                                                |
| Perimetral overflow     | The overflow is always a security on the Foster sinks that prevents the overflow of water in case of oversights. The perimeter drain solution improves aesthetics thanks to its square and essential shape.                                                      |
| Save space system       | Drain and siphon are designed to leave as much space as possible in the under-sink area, more and more useful today for theseparate waste collection systems.                                                                                                    |