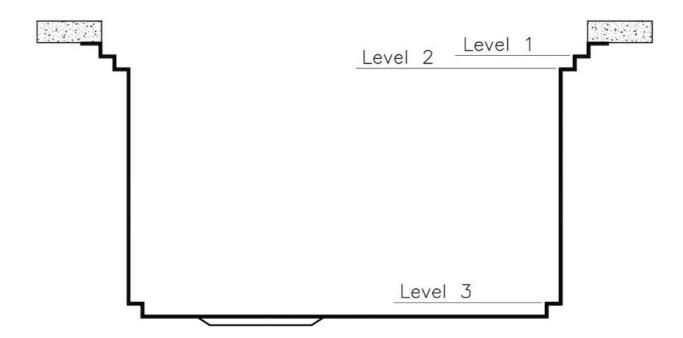

## Triple recess - sliding accessories

The Foster Milano sink has an ingenious design that makes it simple to use a large set of optional accessories. On the topmost supporting step, the innovative Black grids slide, creating a large and practical surface to rinse food and crockery. The second step is meant to support and allow the sliding of a complete combination of accessories, which make some operations practical and safe: rinse, drain, slice, grate... everything can be done inside the sink. The third supporting step is on the bottom of the bowl. On this step one can rest the Black grids, making it possible to rinse foodstuffs without their coming in contact with the bottom of the sink, which may be dirty.

## Milano Level 1

Compatible accessories/Accessori compatibili:

8100 600 8642 000

## Milano Level 2

Compatible accessories/Accessori compatibili:

8153 100 8631 300 8644 101

## Milano Level 3

Compatible accessories/Accessori compatibili: 8100 600