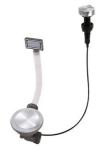

### **EQUIPMENT**

Space Milano automatic waste fitting 8407 115

#### Space waste fitting

The elegant SPACE steel cap closes the drain and leaves no visible residues collected in the basket below. Space also has a small footprint and allows the optimal use of the under-sink compartment.