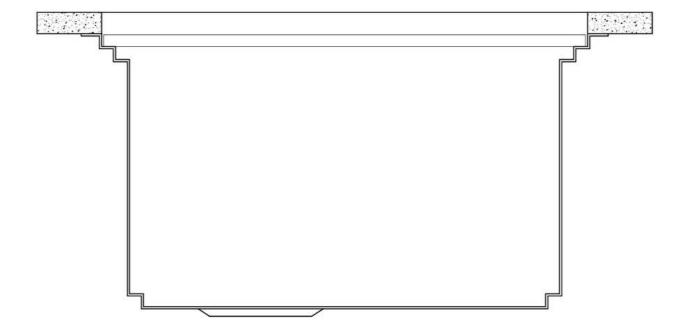

## Triple recess - sliding accessories

The Foster Milano sink has an ingenious design that makes it simple to use a large set of optional accessories. On the topmost supporting step, the innovative Black grids slide, creating a large and practical surface to rinse food and crockery. The second step is meant to support and allow the sliding of a complete combination of accessories, which make some operations practical and safe: rinse, drain, slice, grate... everything can be done inside the sink. The third supporting step is on the bottom of the bowl. On this step one can rest the Black grids, making it possible to rinse foodstuffs without their coming in contact with the bottom of the sink, which may be dirty.