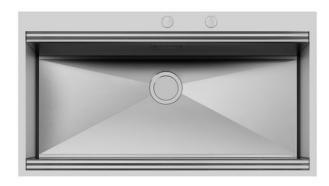

## **Sink Foster Milano**

Kitchen Sinks Code: 1018 050

#### **DETAILS**

| Edge/Installation Type | Q4 (4 mm Edge)                                                  |
|------------------------|-----------------------------------------------------------------|
| Finish                 | Foster brushed                                                  |
| Material               | AISI 304 stainless steel                                        |
| Texture                | Brushed in line                                                 |
| Base                   | 120 cm                                                          |
| Dimensions             | 1024x560 mm                                                     |
| Standard fittings      | Fixing hooks, gasket, drain, overflow and siphon, boxed packing |
| Mixer holes            | 2 standard holes                                                |
| Built-in hole          | 1004x540 mm                                                     |