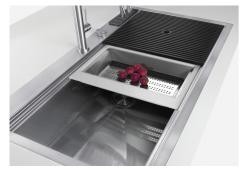

## Triple recess - sliding accessories

The Foster Milano sink has an ingenious design that makes it simple to use a large set of optional accessories. On the topmost supporting step, the innovative Black grids slide, creating a large and practical surface to rinse food and crockery. The second step is meant to support and allow the sliding of a complete combination of accessories, which make some operations practical and safe: rinse, drain, slice, grate... everything can be done inside the sink. The third supporting step is on the bottom of the bowl. On this step one can rest the Black grids, making it possible to rinse foodstuffs without their coming in contact with the bottom of the sink, which may be dirty.

## Milano Optional accessories / Accessori opzionali

The "rails" system makes it possible to use a combination of numerous accessories. Grids, chopping boards, utensils' ranging system, bowls and containers of different dimensions can be alternated in the workspace with a simple gesture, and can easily be stacked, in order to be on hand at all times.

Il sistema di "corsie" rende possibile l'utilizzo combinato di innumerevoli accessori. Griglie, taglieri, portautensili, vaschette e contenitori di varie dimensioni si alternano nella zona di lavoro con un semplice gesto e possono essere impilati, sempre a portata di mano.