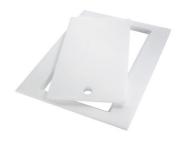

#### **OPTIONAL ACCESSORIES**

Black grid 8100 600

HPDE Twin chopping board 8644 101

Stainless steel plate rack
8100 303
\* only in combination with the accessory
8644 101

Walnut-wood chopping board 8642 000