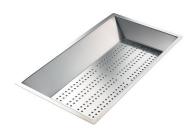

pilati, sempre a portata di mano.





## Milano Level 1

Compatible accessories/Accessori compatibili:

8100 600 8642 000





## Milano Level 2

Compatible accessories/Accessori compatibili:

8153 100 8631 300 8644 101





## Milano Level 3

Compatible accessories/Accessori compatibili: 8100 600



# Foster ==

### **GALLERY**















### **EQUIPMENT**



Space Milano automatic waste fitting 8407 115

## Foster ==

#### **OPTIONAL ACCESSORIES**



Black grid 8100 600



HPDE Twin chopping board 8644 101



Stainless steel plate rack
8100 303
\* only in combination with the accessory
8644 101



Walnut-wood chopping board 8642 000



Glass chopping board 8631 300



food collection tray 8159 101 \* only in combination with the accessory 8644 101

Graters kit with ring-holder and



Stainless steel perforated tray

8151 000

\* only in combination with the accessory 8644 101



### **RECOMMENDED PAIRINGS**



Mixer Tap FL 8521 000



Cooker hob Foster Milano 7638 000