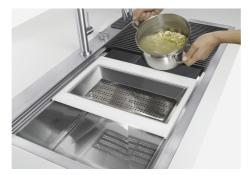

## Triple recess - sliding accessories

The Foster Milano sink has an ingenious design that makes it simple to use a large set of optional accessories. On the topmost supporting step, the innovative Black grids slide, creating a large and practical surface to rinse food and crockery. The second step is meant to support and allow the sliding of a complete combination of accessories, which make some operations practical and safe: rinse, drain, slice, grate... everything can be done inside the sink. The third supporting step is on the bottom of the bowl. On this step one can rest the Black grids, making it possible to rinse foodstuffs without their coming in contact with the bottom of the sink, which may be dirty.

## Milano Optional accessories / Accessori opzionali

The "rails" system makes it possible to use a combination of numerous accessories. Grids, chopping boards, utensils' ranging system, bowls and containers of different dimensions can be alternated in the workspace with a simple gesture, and can easily be stacked, in order to be on hand at all times.

Il sistema di "corsie" rende possibile l'utilizzo combinato di innumerevoli accessori. Griglie, taglieri, portautensili, vaschette e contenitori di varie dimensioni si alternano nella zona di lavoro con un semplice gesto e possono essere impilati, sempre a portata di mano.