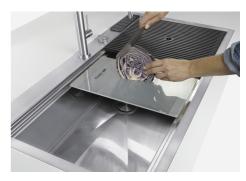

#### Space waste fitting

The elegant SPACE steel cap closes the drain and leaves no visible residues collected in the basket below. Space also has a small footprint and allows the optimal use of the under-sink compartment.

### **EQUIPMENT**

Space Milano automatic waste fitting 8407 115