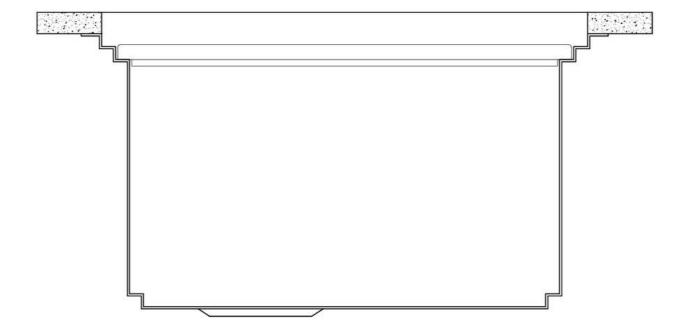

## Triple recess - sliding accessories

The Foster Milano sink has an ingenious design that makes it simple to use a large set of optional accessories. On the topmost supporting step, the innovative Black grids slide, creating a large and practical surface to rinse food and crockery. The second step is meant to support and allow the sliding of a complete combination of accessories, which make some operations practical and safe: rinse, drain, slice, grate... everything can be done inside the sink. The third supporting step is on the bottom of the bowl. On this step one can rest the Black grids, making it possible to rinse foodstuffs without their coming in contact with the bottom of the sink, which may be dirty.