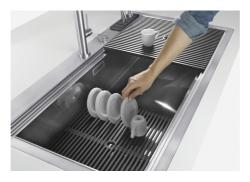

## Triple recess - sliding accessories

The Foster Milano sink has an ingenious design that makes it simple to use a large set of optional accessories. On the topmost supporting step, the innovative Black grids slide, creating a large and practical surface to rinse food and crockery. The second step is meant to support and allow the sliding of a complete combination of accessories, which make some operations practical and safe: rinse, drain, slice, grate... everything can be done inside the sink. The third supporting step is on the bottom of the bowl. On this step one can rest the Black grids, making it possible to rinse foodstuffs without their coming in contact with the bottom of the sink, which may be dirty.

## Milano Optional accessories / Accessori opzionali

The "rails" system makes it possible to use a combination of numerous accessories. Grids, chopping boards, utensils' ranging system, bowls and containers of different dimensions can be alternated in the workspace with a simple gesture, and can easily be stacked, in order to be on hand at all times.

Il sistema di "corsie" rende possibile l'utilizzo combinato di innumerevoli accessori. Griglie, taglieri, portautensili, vaschette e contenitori di varie dimensioni si alternano nella zona di lavoro con un semplice gesto e possono essere impilati, sempre a portata di mano.