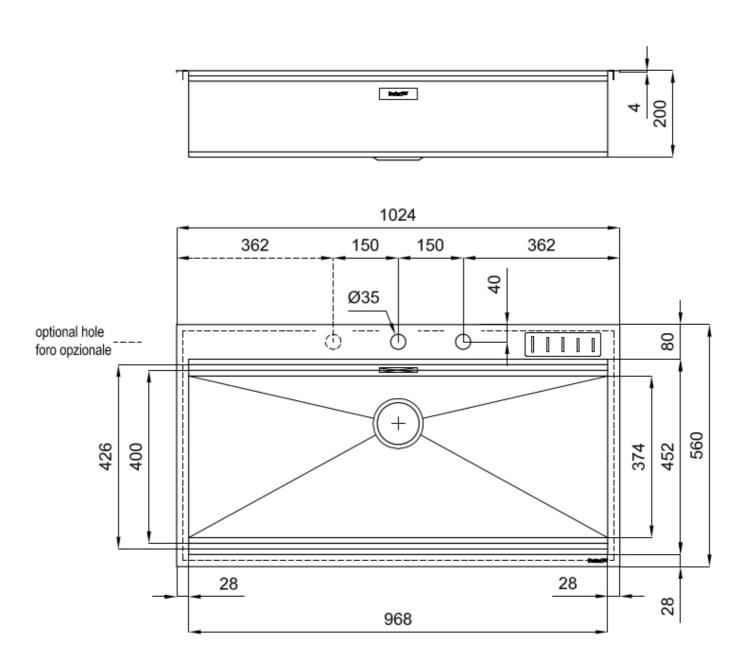

#### **DETAILS**

| Edge/Installation Type | Q4 (4 mm Edge)                                                  |
|------------------------|-----------------------------------------------------------------|
| Finish                 | Foster brushed                                                  |
| Material               | AISI 304 stainless steel                                        |
| Texture                | Brushed in line                                                 |
| Base                   | 120 cm                                                          |
| Dimensions             | 1024x560 mm                                                     |
| Standard fittings      | Fixing hooks, gasket, drain, overflow and siphon, boxed packing |
| Mixer holes            | 2 standard holes                                                |
| Built-in hole          | 1004x540 mm                                                     |

| Drainer         | No                                                |
|-----------------|---------------------------------------------------|
| Width           | 102 cm                                            |
| Bowl dimension  | 968x400 mm                                        |
| Number of bowls | 1 bowl                                            |
| Waste fitting   | Drain with automatic control SPACE MILANO - 3.5 " |