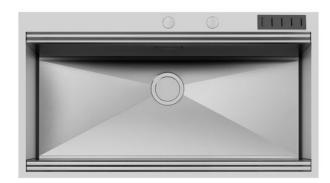

## **Sink Foster Milano**

Kitchen Sinks Code: 1018 055

## **FEATURES**

| 56 cm deep              | 56 cm deep. An increased dimension synonymous with great functionality, which distinguishes the Foster Milano series.                                                                                                                                            |
|-------------------------|------------------------------------------------------------------------------------------------------------------------------------------------------------------------------------------------------------------------------------------------------------------|
| Automatic waste fitting | The waste-fitting with round remote knob is supplied; a practical accessory which makes it unnecessary to get wet in order to drain the water from the bowl.                                                                                                     |
| Diamond-shape bottom    | The draining of water is an important feature in a sink, and it's always taken good care of in Foster products. In the bent-welded sinks, which would have a flat bottom, the proper draining is guaranteed by the elegant beveling, which helps the water flow. |
| Double mixer hole       | The large tap counter is already fitted with a series of 2 tap holes. In the second hole it is possible to install the remote control of the automatic drain or, alternatively, a practical soap dispenser.                                                      |
| High thickness          | Imm thick steel. A significant thickness, which guarantees the maximum sturdiness and                                                                                                                                                                            |