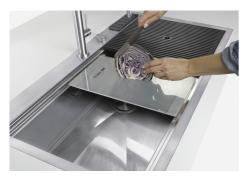

durability.

| Perimetral overflow                 | The overflow is always a security on the Foster sinks that prevents the overflow of water in case of oversights. The perimeter drain solution improves aesthetics thanks to its square and essential shape.                                                                                                                                                                                                                                                                                                                                                                                                                                                                                           |
|-------------------------------------|-------------------------------------------------------------------------------------------------------------------------------------------------------------------------------------------------------------------------------------------------------------------------------------------------------------------------------------------------------------------------------------------------------------------------------------------------------------------------------------------------------------------------------------------------------------------------------------------------------------------------------------------------------------------------------------------------------|
| Save space system                   | Drain and siphon are designed to leave as much space as possible in the under-sink area, more and more useful today for theseparate waste collection systems.                                                                                                                                                                                                                                                                                                                                                                                                                                                                                                                                         |
| Space waste fitting                 | The elegant SPACE steel cap closes the drain and leaves no visible residues collected in the basket below. Space also has a small footprint and allows the optimal use of the under-sink compartment.                                                                                                                                                                                                                                                                                                                                                                                                                                                                                                 |
| Triple recess - sliding accessories | The Foster Milano sink has an ingenious design that makes it simple to use a large set of optional accessories. On the topmost supporting step, the innovative Black grids slide, creating a large and practical surface to rinse food and crockery. The second step is meant to support and allow the sliding of a complete combination of accessories, which make some operations practical and safe: rinse, drain, slice, grate everything can be done inside the sink. The third supporting step is on the bottom of the bowl. On this step one can rest the Black grids, making it possible to rinse foodstuffs without their coming in contact with the bottom of the sink, which may be dirty. |

## Milano Optional accessories / Accessori opzionali

The "rails" system makes it possible to use a combination of numerous accessories. Grids, chopping boards, utensils' ranging system, bowls and containers of different dimensions can be alternated in the workspace with a simple gesture, and can easily be stacked, in order to be on hand at all times.

Il sistema di "corsie" rende possibile l'utilizzo combinato di innumerevoli accessori. Griglie, taglieri, portautensili, vaschette e contenitori di varie dimensioni si alternano nella zona di lavoro con un semplice gesto e possono essere impilati, sempre a portata di mano.