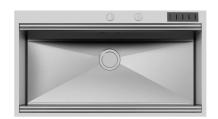

ssories. Grids, chopping boards, utensils' ranging system, bowls and containers of different dimensions can be alternated in the workspace with a simple gesture, and can easily be stacked, in order to be on hand at all times.

Il sistema di "corsie" rende possibile l'utilizzo combinato di innumerevoli accessori. Griglie, taglieri, portautensili, vaschette e contenitori di varie dimensioni si alternano nella zona di lavoro con un semplice gesto e possono essere impilati, sempre a portata di mano.





## Milano Level 1

Compatible accessories/Accessori compatibili:

8100 600 8642 000





## Milano Level 2

Compatible accessories/Accessori compatibili:

8153 100 8631 300 8644 101





## Milano Level 3

Compatible accessories/Accessori compatibili: 8100 600



# Foster ==

### **GALLERY**

















## **EQUIPMENT**



Space Milano automatic waste fitting



#### **OPTIONAL ACCESSORIES**



Black grid



HPDE Twin chopping board



Stainless steel plate rack



Walnut-wood chopping board



Glass chopping board



Graters kit with ring-holder and food collection tray



Stainless steel perforated tray

#### **WARNING:**

The accessories 8159101, 8100303,8151000 are only usable in combination with 8644101



### **RECOMMENDED PAIRINGS**





Mixer Tap FL

Cooker hob Foster Milano