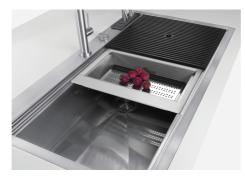

durability.

| Perimetral overflow                 | The overflow is always a security on the Foster sinks that prevents the overflow of water in case of oversights. The perimeter drain solution improves aesthetics thanks to its square and essential shape.                                                                                                                                                                                                                                                                                                                                                                                                                                                                                           |
|-------------------------------------|-------------------------------------------------------------------------------------------------------------------------------------------------------------------------------------------------------------------------------------------------------------------------------------------------------------------------------------------------------------------------------------------------------------------------------------------------------------------------------------------------------------------------------------------------------------------------------------------------------------------------------------------------------------------------------------------------------|
| Save space system                   | Drain and siphon are designed to leave as much space as possible in the under-sink area, more and more useful today for theseparate waste collection systems.                                                                                                                                                                                                                                                                                                                                                                                                                                                                                                                                         |
| Space waste fitting                 | The elegant SPACE steel cap closes the drain and leaves no visible residues collected in the basket below. Space also has a small footprint and allows the optimal use of the under-sink compartment.                                                                                                                                                                                                                                                                                                                                                                                                                                                                                                 |
| Triple recess - sliding accessories | The Foster Milano sink has an ingenious design that makes it simple to use a large set of optional accessories. On the topmost supporting step, the innovative Black grids slide, creating a large and practical surface to rinse food and crockery. The second step is meant to support and allow the sliding of a complete combination of accessories, which make some operations practical and safe: rinse, drain, slice, grate everything can be done inside the sink. The third supporting step is on the bottom of the bowl. On this step one can rest the Black grids, making it possible to rinse foodstuffs without their coming in contact with the bottom of the sink, which may be dirty. |

## Milano Optional accessories / Accessori opzionali

The "rails" system makes it possible to use a combination of numerous accessories. Grids, chopping boards, utensils' ranging system, bowls and containers of different dimensions can be alternated in the workspace with a simple gesture, and can easily be stacked, in order to be on hand at all times.

Il sistema di "corsie" rende possibile l'utilizzo combinato di innumerevoli accessori. Griglie, taglieri, portautensili, vaschette e contenitori di varie dimensioni si alternano nella zona di lavoro con un semplice gesto e possono essere impilati, sempre a portata di mano.