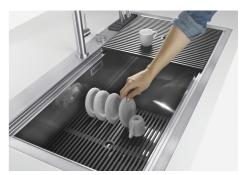

durability.

| Perimetral overflow                 | The overflow is always a security on the Foster sinks that prevents the overflow of water in case of oversights. The perimeter drain solution improves aesthetics thanks to its square and essential shape.                                                                                                                                                                                                                                                                                                                                                                                                                                                                                           |
|-------------------------------------|-------------------------------------------------------------------------------------------------------------------------------------------------------------------------------------------------------------------------------------------------------------------------------------------------------------------------------------------------------------------------------------------------------------------------------------------------------------------------------------------------------------------------------------------------------------------------------------------------------------------------------------------------------------------------------------------------------|
| Save space system                   | Drain and siphon are designed to leave as much space as possible in the under-sink area, more and more useful today for theseparate waste collection systems.                                                                                                                                                                                                                                                                                                                                                                                                                                                                                                                                         |
| Space waste fitting                 | The elegant SPACE steel cap closes the drain and leaves no visible residues collected in the basket below. Space also has a small footprint and allows the optimal use of the under-sink compartment.                                                                                                                                                                                                                                                                                                                                                                                                                                                                                                 |
| Triple recess - sliding accessories | The Foster Milano sink has an ingenious design that makes it simple to use a large set of optional accessories. On the topmost supporting step, the innovative Black grids slide, creating a large and practical surface to rinse food and crockery. The second step is meant to support and allow the sliding of a complete combination of accessories, which make some operations practical and safe: rinse, drain, slice, grate everything can be done inside the sink. The third supporting step is on the bottom of the bowl. On this step one can rest the Black grids, making it possible to rinse foodstuffs without their coming in contact with the bottom of the sink, which may be dirty. |

## Milano Optional accessories / Accessori opzionali

The "rails" system makes it possible to use a combination of numerous accessories. Grids, chopping boards, utensils' ranging system, bowls and containers of different dimensions can be alternated in the workspace with a simple gesture, and can easily be stacked, in order to be on hand at all times.

Il sistema di "corsie" rende possibile l'utilizzo combinato di innumerevoli accessori. Griglie, taglieri, portautensili, vaschette e contenitori di varie dimensioni si alternano nella zona di lavoro con un semplice gesto e possono essere impilati, sempre a portata di mano.