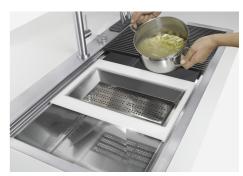

durability.

| Perimetral overflow                 | The overflow is always a security on the Foster sinks that prevents the overflow of water in case of oversights. The perimeter drain solution improves aesthetics thanks to its square and essential shape.                                                                                                                                                                                                                                                                                                                                                                                                                                                                                           |
|-------------------------------------|-------------------------------------------------------------------------------------------------------------------------------------------------------------------------------------------------------------------------------------------------------------------------------------------------------------------------------------------------------------------------------------------------------------------------------------------------------------------------------------------------------------------------------------------------------------------------------------------------------------------------------------------------------------------------------------------------------|
| Save space system                   | Drain and siphon are designed to leave as much space as possible in the under-sink area, more and more useful today for theseparate waste collection systems.                                                                                                                                                                                                                                                                                                                                                                                                                                                                                                                                         |
| Space waste fitting                 | The elegant SPACE steel cap closes the drain and leaves no visible residues collected in the basket below. Space also has a small footprint and allows the optimal use of the under-sink compartment.                                                                                                                                                                                                                                                                                                                                                                                                                                                                                                 |
| Triple recess - sliding accessories | The Foster Milano sink has an ingenious design that makes it simple to use a large set of optional accessories. On the topmost supporting step, the innovative Black grids slide, creating a large and practical surface to rinse food and crockery. The second step is meant to support and allow the sliding of a complete combination of accessories, which make some operations practical and safe: rinse, drain, slice, grate everything can be done inside the sink. The third supporting step is on the bottom of the bowl. On this step one can rest the Black grids, making it possible to rinse foodstuffs without their coming in contact with the bottom of the sink, which may be dirty. |

## Milano Optional accessories / Accessori opzionali

The "rails" system makes it possible to use a combination of numerous accessories. Grids, chopping boards, utensils' ranging system, bowls and containers of different dimensions can be alternated in the workspace with a simple gesture, and can easily be stacked, in order to be on hand at all times.

Il sistema di "corsie" rende possibile l'utilizzo combinato di innumerevoli accessori. Griglie, taglieri, portautensili, vaschette e contenitori di varie dimensioni si alternano nella zona di lavoro con un semplice gesto e possono essere impilati, sempre a portata di mano.