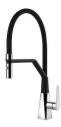

re impilati, sempre a portata di mano.





## Milano Level 1

Compatible accessories/Accessori compatibili:

8100 600 8642 000





## Milano Level 2

Compatible accessories/Accessori compatibili:

8153 100 8631 300 8644 101





## Milano Level 3

Compatible accessories/Accessori compatibili: 8100 600



# Foster ==

### **GALLERY**

















## **EQUIPMENT**



Space Milano automatic waste fitting



#### **OPTIONAL ACCESSORIES**



Black grid



HPDE Twin chopping board



Stainless steel plate rack



Walnut-wood chopping board



Glass chopping board



Graters kit with ring-holder and food collection tray



Stainless steel perforated tray

#### **WARNING:**

The accessories 8159101, 8100303,8151000 are only usable in combination with 8644101



### **RECOMMENDED PAIRINGS**





Mixer Tap FL

Cooker hob Foster Milano