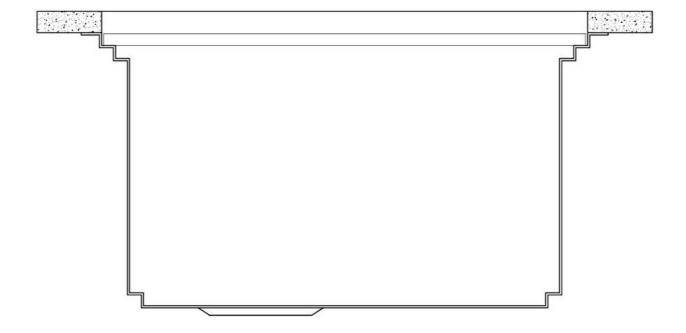

durability.

| Perimetral overflow                 | The overflow is always a security on the Foster sinks that prevents the overflow of water in case of oversights. The perimeter drain solution improves aesthetics thanks to its square and essential shape.                                                                                                                                                                                                                                                                                                                                                                                                                                                                                           |
|-------------------------------------|-------------------------------------------------------------------------------------------------------------------------------------------------------------------------------------------------------------------------------------------------------------------------------------------------------------------------------------------------------------------------------------------------------------------------------------------------------------------------------------------------------------------------------------------------------------------------------------------------------------------------------------------------------------------------------------------------------|
| Save space system                   | Drain and siphon are designed to leave as much space as possible in the under-sink area, more and more useful today for theseparate waste collection systems.                                                                                                                                                                                                                                                                                                                                                                                                                                                                                                                                         |
| Space waste fitting                 | The elegant SPACE steel cap closes the drain and leaves no visible residues collected in the basket below. Space also has a small footprint and allows the optimal use of the under-sink compartment.                                                                                                                                                                                                                                                                                                                                                                                                                                                                                                 |
| Triple recess - sliding accessories | The Foster Milano sink has an ingenious design that makes it simple to use a large set of optional accessories. On the topmost supporting step, the innovative Black grids slide, creating a large and practical surface to rinse food and crockery. The second step is meant to support and allow the sliding of a complete combination of accessories, which make some operations practical and safe: rinse, drain, slice, grate everything can be done inside the sink. The third supporting step is on the bottom of the bowl. On this step one can rest the Black grids, making it possible to rinse foodstuffs without their coming in contact with the bottom of the sink, which may be dirty. |

## Milano Optional accessories / Accessori opzionali

The "rails" system makes it possible to use a combination of numerous accessories. Grids, chopping boards, utensils' ranging system, bowls and containers of different dimensions can be alternated in the workspace with a simple gesture, and can easily be stacked, in order to be on hand at all times.

Il sistema di "corsie" rende possibile l'utilizzo combinato di innumerevoli accessori. Griglie, taglieri, portautensili, vaschette e contenitori di varie dimensioni si alternano nella zona di lavoro con un semplice gesto e possono essere impilati, sempre a portata di mano.