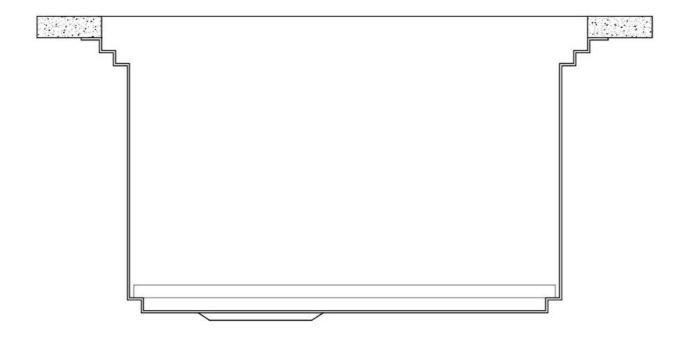

#### **DETAILS**

| Edge/Installation Type | Q4 (4 mm Edge)                                                  |
|------------------------|-----------------------------------------------------------------|
| Finish                 | Foster brushed                                                  |
| Material               | AISI 304 stainless steel                                        |
| Texture                | Brushed in line                                                 |
| Base                   | 120 cm                                                          |
| Dimensions             | 1024x560 mm                                                     |
| Standard fittings      | Fixing hooks, gasket, drain, overflow and siphon, boxed packing |
| Mixer holes            | 2 standard holes                                                |
| Built-in hole          | 1004x540 mm                                                     |

| Drainer         | No                                                |
|-----------------|---------------------------------------------------|
| Width           | 102 cm                                            |
| Bowl dimension  | 968x400 mm                                        |
| Number of bowls | 1 bowl                                            |
| Waste fitting   | Drain with automatic control SPACE MILANO - 3.5 " |

### **TECHNICAL DATA**