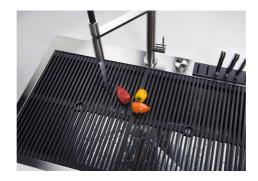

durability.

| Perimetral overflow                 | The overflow is always a security on the Foster sinks that prevents the overflow of water in case of oversights. The perimeter drain solution improves aesthetics thanks to its square and essential shape.                                                                                                                                                                                                                                                                                                                                                                                                                                                                                           |
|-------------------------------------|-------------------------------------------------------------------------------------------------------------------------------------------------------------------------------------------------------------------------------------------------------------------------------------------------------------------------------------------------------------------------------------------------------------------------------------------------------------------------------------------------------------------------------------------------------------------------------------------------------------------------------------------------------------------------------------------------------|
| Save space system                   | Drain and siphon are designed to leave as much space as possible in the under-sink area, more and more useful today for theseparate waste collection systems.                                                                                                                                                                                                                                                                                                                                                                                                                                                                                                                                         |
| Space waste fitting                 | The elegant SPACE steel cap closes the drain and leaves no visible residues collected in the basket below. Space also has a small footprint and allows the optimal use of the under-sink compartment.                                                                                                                                                                                                                                                                                                                                                                                                                                                                                                 |
| Triple recess - sliding accessories | The Foster Milano sink has an ingenious design that makes it simple to use a large set of optional accessories. On the topmost supporting step, the innovative Black grids slide, creating a large and practical surface to rinse food and crockery. The second step is meant to support and allow the sliding of a complete combination of accessories, which make some operations practical and safe: rinse, drain, slice, grate everything can be done inside the sink. The third supporting step is on the bottom of the bowl. On this step one can rest the Black grids, making it possible to rinse foodstuffs without their coming in contact with the bottom of the sink, which may be dirty. |

## Milano Optional accessories / Accessori opzionali

The "rails" system makes it possible to use a combination of numerous accessories. Grids, chopping boards, utensils' ranging system, bowls and containers of different dimensions can be alternated in the workspace with a simple gesture, and can easily be stacked, in order to be on hand at all times.

Il sistema di "corsie" rende possibile l'utilizzo combinato di innumerevoli accessori. Griglie, taglieri, portautensili, vaschette e contenitori di varie dimensioni si alternano nella zona di lavoro con un semplice gesto e possono essere impilati, sempre a portata di mano.

### **GALLERY**