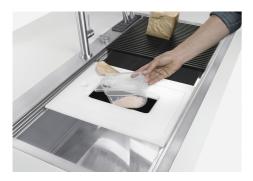

durability.

| Perimetral overflow                 | The overflow is always a security on the Foster sinks that prevents the overflow of water in case of oversights. The perimeter drain solution improves aesthetics thanks to its square and essential shape.                                                                                                                                                                                                                                                                                                                                                                                                                                                                                           |
|-------------------------------------|-------------------------------------------------------------------------------------------------------------------------------------------------------------------------------------------------------------------------------------------------------------------------------------------------------------------------------------------------------------------------------------------------------------------------------------------------------------------------------------------------------------------------------------------------------------------------------------------------------------------------------------------------------------------------------------------------------|
| Save space system                   | Drain and siphon are designed to leave as much space as possible in the under-sink area, more and more useful today for theseparate waste collection systems.                                                                                                                                                                                                                                                                                                                                                                                                                                                                                                                                         |
| Space waste fitting                 | The elegant SPACE steel cap closes the drain and leaves no visible residues collected in the basket below. Space also has a small footprint and allows the optimal use of the under-sink compartment.                                                                                                                                                                                                                                                                                                                                                                                                                                                                                                 |
| Triple recess - sliding accessories | The Foster Milano sink has an ingenious design that makes it simple to use a large set of optional accessories. On the topmost supporting step, the innovative Black grids slide, creating a large and practical surface to rinse food and crockery. The second step is meant to support and allow the sliding of a complete combination of accessories, which make some operations practical and safe: rinse, drain, slice, grate everything can be done inside the sink. The third supporting step is on the bottom of the bowl. On this step one can rest the Black grids, making it possible to rinse foodstuffs without their coming in contact with the bottom of the sink, which may be dirty. |

## Milano Optional accessories / Accessori opzionali

The "rails" system makes it possible to use a combination of numerous accessories. Grids, chopping boards, utensils' ranging system, bowls and containers of different dimensions can be alternated in the workspace with a simple gesture, and can easily be stacked, in order to be on hand at all times.

Il sistema di "corsie" rende possibile l'utilizzo combinato di innumerevoli accessori. Griglie, taglieri, portautensili, vaschette e contenitori di varie dimensioni si alternano nella zona di lavoro con un semplice gesto e possono essere impilati, sempre a portata di mano.