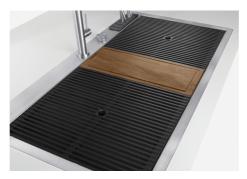

durability.

| Perimetral overflow                 | The overflow is always a security on the Foster sinks that prevents the overflow of water in case of oversights. The perimeter drain solution improves aesthetics thanks to its square and essential shape.                                                                                                                                                                                                                                                                                                                                                                                                                                                                                           |
|-------------------------------------|-------------------------------------------------------------------------------------------------------------------------------------------------------------------------------------------------------------------------------------------------------------------------------------------------------------------------------------------------------------------------------------------------------------------------------------------------------------------------------------------------------------------------------------------------------------------------------------------------------------------------------------------------------------------------------------------------------|
| Save space system                   | Drain and siphon are designed to leave as much space as possible in the under-sink area, more and more useful today for theseparate waste collection systems.                                                                                                                                                                                                                                                                                                                                                                                                                                                                                                                                         |
| Space waste fitting                 | The elegant SPACE steel cap closes the drain and leaves no visible residues collected in the basket below. Space also has a small footprint and allows the optimal use of the under-sink compartment.                                                                                                                                                                                                                                                                                                                                                                                                                                                                                                 |
| Triple recess - sliding accessories | The Foster Milano sink has an ingenious design that makes it simple to use a large set of optional accessories. On the topmost supporting step, the innovative Black grids slide, creating a large and practical surface to rinse food and crockery. The second step is meant to support and allow the sliding of a complete combination of accessories, which make some operations practical and safe: rinse, drain, slice, grate everything can be done inside the sink. The third supporting step is on the bottom of the bowl. On this step one can rest the Black grids, making it possible to rinse foodstuffs without their coming in contact with the bottom of the sink, which may be dirty. |

## Milano Optional accessories / Accessori opzionali

The "rails" system makes it possible to use a combination of numerous accessories. Grids, chopping boards, utensils' ranging system, bowls and containers of different dimensions can be alternated in the workspace with a simple gesture, and can easily be stacked, in order to be on hand at all times.

Il sistema di "corsie" rende possibile l'utilizzo combinato di innumerevoli accessori. Griglie, taglieri, portautensili, vaschette e contenitori di varie dimensioni si alternano nella zona di lavoro con un semplice gesto e possono essere impilati, sempre a portata di mano.