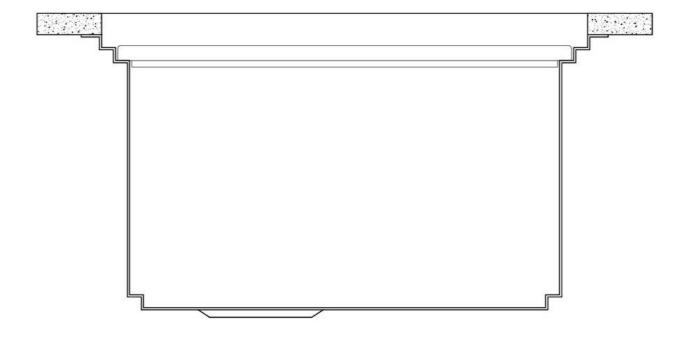

#### **DETAILS**

| Edge/Installation Type | Q4 (4 mm Edge)                                                  |
|------------------------|-----------------------------------------------------------------|
| Finish                 | Foster brushed                                                  |
| Material               | AISI 304 stainless steel                                        |
| Texture                | Brushed in line                                                 |
| Base                   | 120 cm                                                          |
| Dimensions             | 1024x560 mm                                                     |
| Standard fittings      | Fixing hooks, gasket, drain, overflow and siphon, boxed packing |
| Mixer holes            | 2 standard holes                                                |
| Built-in hole          | 1004x540 mm                                                     |

| Drainer         | No                                                |
|-----------------|---------------------------------------------------|
| Width           | 102 cm                                            |
| Bowl dimension  | 968x400 mm                                        |
| Number of bowls | 1 bowl                                            |
| Waste fitting   | Drain with automatic control SPACE MILANO - 3.5 " |

### **TECHNICAL DATA**