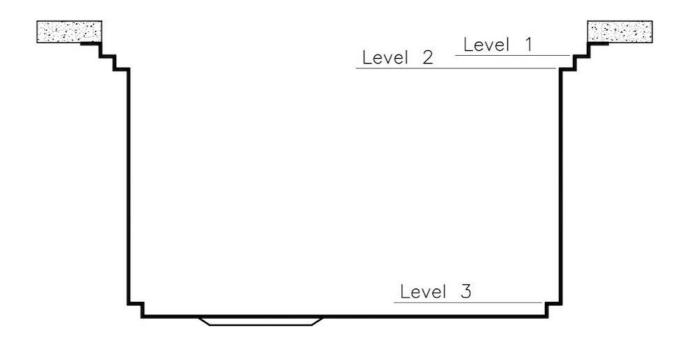

durability.

| Perimetral overflow                 | The overflow is always a security on the Foster sinks that prevents the overflow of water in case of oversights. The perimeter drain solution improves aesthetics thanks to its square and essential shape.                                                                                                                                                                                                                                                                                                                                                                                                                                                                                           |
|-------------------------------------|-------------------------------------------------------------------------------------------------------------------------------------------------------------------------------------------------------------------------------------------------------------------------------------------------------------------------------------------------------------------------------------------------------------------------------------------------------------------------------------------------------------------------------------------------------------------------------------------------------------------------------------------------------------------------------------------------------|
| Save space system                   | Drain and siphon are designed to leave as much space as possible in the under-sink area, more and more useful today for theseparate waste collection systems.                                                                                                                                                                                                                                                                                                                                                                                                                                                                                                                                         |
| Space waste fitting                 | The elegant SPACE steel cap closes the drain and leaves no visible residues collected in the basket below. Space also has a small footprint and allows the optimal use of the under-sink compartment.                                                                                                                                                                                                                                                                                                                                                                                                                                                                                                 |
| Triple recess - sliding accessories | The Foster Milano sink has an ingenious design that makes it simple to use a large set of optional accessories. On the topmost supporting step, the innovative Black grids slide, creating a large and practical surface to rinse food and crockery. The second step is meant to support and allow the sliding of a complete combination of accessories, which make some operations practical and safe: rinse, drain, slice, grate everything can be done inside the sink. The third supporting step is on the bottom of the bowl. On this step one can rest the Black grids, making it possible to rinse foodstuffs without their coming in contact with the bottom of the sink, which may be dirty. |

## Milano Level 1

Compatible accessories/Accessori compatibili:

8100 600 8642 000

## Milano Level 2

Compatible accessories/Accessori compatibili:

8153 100 8631 300 8644 101

## Milano Level 3

Compatible accessories/Accessori compatibili: 8100 600