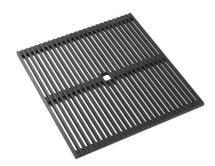

durability.

| Perimetral overflow                 | The overflow is always a security on the Foster sinks that prevents the overflow of water in case of oversights. The perimeter drain solution improves aesthetics thanks to its square and essential shape.                                                                                                                                                                                                                                                                                                                                                                                                                                                                                           |
|-------------------------------------|-------------------------------------------------------------------------------------------------------------------------------------------------------------------------------------------------------------------------------------------------------------------------------------------------------------------------------------------------------------------------------------------------------------------------------------------------------------------------------------------------------------------------------------------------------------------------------------------------------------------------------------------------------------------------------------------------------|
| Save space system                   | Drain and siphon are designed to leave as much space as possible in the under-sink area, more and more useful today for theseparate waste collection systems.                                                                                                                                                                                                                                                                                                                                                                                                                                                                                                                                         |
| Space waste fitting                 | The elegant SPACE steel cap closes the drain and leaves no visible residues collected in the basket below. Space also has a small footprint and allows the optimal use of the under-sink compartment.                                                                                                                                                                                                                                                                                                                                                                                                                                                                                                 |
| Triple recess - sliding accessories | The Foster Milano sink has an ingenious design that makes it simple to use a large set of optional accessories. On the topmost supporting step, the innovative Black grids slide, creating a large and practical surface to rinse food and crockery. The second step is meant to support and allow the sliding of a complete combination of accessories, which make some operations practical and safe: rinse, drain, slice, grate everything can be done inside the sink. The third supporting step is on the bottom of the bowl. On this step one can rest the Black grids, making it possible to rinse foodstuffs without their coming in contact with the bottom of the sink, which may be dirty. |

#### **OPTIONAL ACCESSORIES**

Black grid

HPDE Twin chopping board

Stainless steel plate rack

Walnut-wood chopping board

Glass chopping board

Graters kit with ring-holder and food collection tray

Stainless steel perforated tray