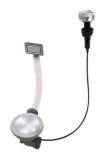

## **EQUIPMENT**

1 x Space Milano automatic waste fitting 8407 115 1x Knife holder element

## **FEATURES**

| 56 cm deep              | 56 cm deep. An increased dimension synonymous with great functionality, which distinguishes the Foster Milano series.                                                                                                                                            |
|-------------------------|------------------------------------------------------------------------------------------------------------------------------------------------------------------------------------------------------------------------------------------------------------------|
| Automatic waste fitting | The waste-fitting with round remote knob is supplied; a practical accessory which makes it unnecessary to get wet in order to drain the water from the bowl.                                                                                                     |
| Diamond-shape bottom    | The draining of water is an important feature in a sink, and it's always taken good care of in Foster products. In the bent-welded sinks, which would have a flat bottom, the proper draining is guaranteed by the elegant beveling, which helps the water flow. |
| Double mixer hole       | The large tap counter is already fitted with a series of 2 tap holes. In the second hole it is possible to install the remote control of the automatic drain or, alternatively, a practical soap dispenser.                                                      |
| High thickness          | Imm thick steel. A significant thickness, which guarantees the maximum sturdiness and                                                                                                                                                                            |

## **EQUIPMENT**

Space Milano automatic waste fitting