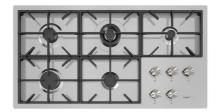

impilati, sempre a portata di mano.





## Milano Level 1

Compatible accessories/Accessori compatibili:

8100 600 8642 000





## Milano Level 2

Compatible accessories/Accessori compatibili:

8153 100 8631 300 8644 101





## Milano Level 3

Compatible accessories/Accessori compatibili: 8100 600



# Foster ==

### **GALLERY**

















## **EQUIPMENT**



Space Milano automatic waste fitting



#### **OPTIONAL ACCESSORIES**



Black grid



HPDE Twin chopping board



Stainless steel plate rack



Walnut-wood chopping board



Glass chopping board



Graters kit with ring-holder and food collection tray



Stainless steel perforated tray

#### **WARNING:**

The accessories 8159101, 8100303,8151000 are only usable in combination with 8644101



### **RECOMMENDED PAIRINGS**





Mixer Tap FL

Cooker hob Foster Milano