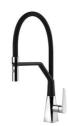

pilati, sempre a portata di mano.





## Milano Level 1

Compatible accessories/Accessori compatibili:

8100 600 8642 000





## Milano Level 2

Compatible accessories/Accessori compatibili:

8153 100 8631 300 8644 101





## Milano Level 3

Compatible accessories/Accessori compatibili: 8100 600



## Foster ==

#### **GALLERY**

















### **EQUIPMENT**



Space Milano automatic waste fitting



#### **OPTIONAL ACCESSORIES**



Black grid



HPDE Twin chopping board



Stainless steel plate rack



Walnut-wood chopping board



Glass chopping board



Graters kit with ring-holder and food collection tray



Stainless steel perforated tray

#### **WARNING:**

The accessories 8159101, 8100303,8151000 are only usable in combination with 8644101



### **RECOMMENDED PAIRINGS**





Cooker hob Foster Milano

Mixer Tap FL