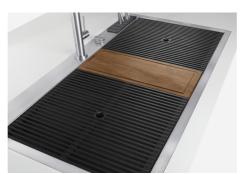

| Save space system                   | Drain and siphon are designed to leave as much space as possible in the under-sink area, more and more useful today for theseparate waste collection systems.                                                                                                                                                                                                                                                                                                                                                                                                                        |
|-------------------------------------|--------------------------------------------------------------------------------------------------------------------------------------------------------------------------------------------------------------------------------------------------------------------------------------------------------------------------------------------------------------------------------------------------------------------------------------------------------------------------------------------------------------------------------------------------------------------------------------|
| Space waste fitting                 | The elegant SPACE steel cap closes the drain and leaves no visible residues collected in the basket below. Space also has a small footprint and allows the optimal use of the under-sink compartment.                                                                                                                                                                                                                                                                                                                                                                                |
| Triple recess - sliding accessories | The Foster Milano sink has an ingenious design that makes it simple to use a large set of optional accessories. On the topmost supporting step, the innovative Black grids slide, creating a large and practical surface to rinse food and crockery. The second step is meant to support and allow the sliding of a complete combination of accessories, which make some operations practical and safe: rinse, drain, slice, grate everything can be done inside the sink. The third supporting step is on the bottom of the bowl. On this step one can rest the Black grids, making |

which may be dirty.

it possible to rinse foodstuffs without their coming in contact with the bottom of the sink,

## Milano Optional accessories / Accessori opzionali

The "rails" system makes it possible to use a combination of numerous accessories. Grids, chopping boards, utensils' ranging system, bowls and containers of different dimensions can be alternated in the workspace with a simple gesture, and can easily be stacked, in order to be on hand at all times.

Il sistema di "corsie" rende possibile l'utilizzo combinato di innumerevoli accessori. Griglie, taglieri, portautensili, vaschette e contenitori di varie dimensioni si alternano nella zona di lavoro con un semplice gesto e possono essere impilati, sempre a portata di mano.