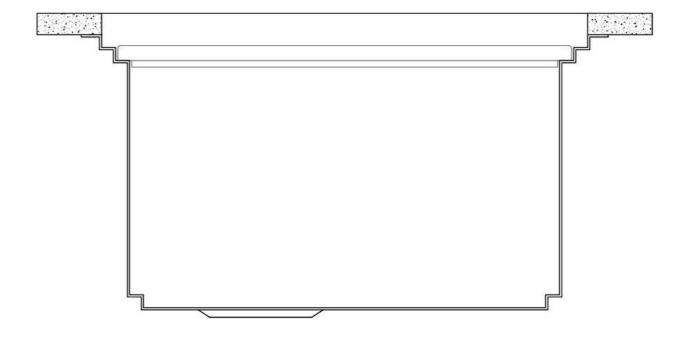

#### **DETAILS**

Edge/Installation Type

| 31                |                                                                 |
|-------------------|-----------------------------------------------------------------|
| Finish            | Foster brushed                                                  |
| Material          | AISI 304 stainless steel                                        |
| Satin Finish      |                                                                 |
| Texture           | Brushed in line                                                 |
| Base              | 60 cm                                                           |
| Dimensions        | 518x560 mm                                                      |
| Standard fittings | Fixing hooks, gasket, drain, overflow and siphon, boxed packing |
| Mixer holes       | 2 standard holes                                                |
|                   |                                                                 |

| Built-in hole           | 498x540 mm                                                                                                                                                                                                                                                       |
|-------------------------|------------------------------------------------------------------------------------------------------------------------------------------------------------------------------------------------------------------------------------------------------------------|
| Drainer                 | No                                                                                                                                                                                                                                                               |
| Width                   | 52 cm                                                                                                                                                                                                                                                            |
| Bowl dimension          | 462x400mm                                                                                                                                                                                                                                                        |
| Number of bowls         | 1 bowl                                                                                                                                                                                                                                                           |
| Waste fitting           | Drain with automatic control SPACE MILANO - 3.5 "                                                                                                                                                                                                                |
| FEATURES                |                                                                                                                                                                                                                                                                  |
| 56 cm deep              | 56 cm deep. An increased dimension synonymous with great functionality, which distinguishes the Foster Milano series.                                                                                                                                            |
| Automatic waste fitting | The waste-fitting with round remote knob is supplied; a practical accessory which makes it unnecessary to get wet in order to drain the water from the bowl.                                                                                                     |
| Diamond-shape bottom    | The draining of water is an important feature in a sink, and it's always taken good care of in Foster products. In the bent-welded sinks, which would have a flat bottom, the proper draining is guaranteed by the elegant beveling, which helps the water flow. |
| Double mixer hole       | The large tap counter is already fitted with a series of 2 tap holes. In the second hole it is possible to install the remote control of the automatic drain or, alternatively, a practical soap dispenser.                                                      |
| High thickness          | Imm thick steel. A significant thickness, which guarantees the maximum sturdiness and durability.                                                                                                                                                                |
| Perimetral overflow     | The overflow is always a security on the Foster sinks that prevents the overflow of water in case of oversights. The perimeter drain solution improves aesthetics thanks to its square and essential shape.                                                      |

| Save space system                   | Drain and siphon are designed to leave as much space as possible in the under-sink area, more and more useful today for theseparate waste collection systems.                                                                                                                                                                                                                                                                                                                                                                                                                        |
|-------------------------------------|--------------------------------------------------------------------------------------------------------------------------------------------------------------------------------------------------------------------------------------------------------------------------------------------------------------------------------------------------------------------------------------------------------------------------------------------------------------------------------------------------------------------------------------------------------------------------------------|
| Space waste fitting                 | The elegant SPACE steel cap closes the drain and leaves no visible residues collected in the basket below. Space also has a small footprint and allows the optimal use of the under-sink compartment.                                                                                                                                                                                                                                                                                                                                                                                |
| Triple recess - sliding accessories | The Foster Milano sink has an ingenious design that makes it simple to use a large set of optional accessories. On the topmost supporting step, the innovative Black grids slide, creating a large and practical surface to rinse food and crockery. The second step is meant to support and allow the sliding of a complete combination of accessories, which make some operations practical and safe: rinse, drain, slice, grate everything can be done inside the sink. The third supporting step is on the bottom of the bowl. On this step one can rest the Black grids, making |