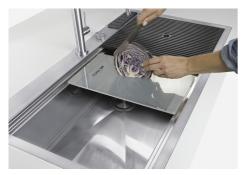

Grids, chopping boards, utensils' ranging system, bowls and containers of different dimensions can be alternated in the workspace with a simple gesture, and can easily be stacked, in order to be on hand at all times.

Il sistema di "corsie" rende possibile l'utilizzo combinato di innumerevoli accessori. Griglie, taglieri, portautensili, vaschette e contenitori di varie dimensioni si alternano nella zona di lavoro con un semplice gesto e possono essere impilati, sempre a portata di mano.





## Milano Level 1

Compatible accessories/Accessori compatibili:

8100 600 8642 000





## Milano Level 2

Compatible accessories/Accessori compatibili:

8153 100 8631 300 8644 101





## Milano Level 3

Compatible accessories/Accessori compatibili: 8100 600



## Foster ==

#### **GALLERY**

















### **EQUIPMENT**



Space Milano automatic waste fitting



#### **OPTIONAL ACCESSORIES**



Black grid



HPDE Twin chopping board



Stainless steel plate rack



Walnut-wood chopping board



Glass chopping board



Graters kit with ring-holder and food collection tray



Stainless steel perforated tray

#### **WARNING:**

The accessories 8159101, 8100303,8151000 are only usable in combination with 8644101



### **RECOMMENDED PAIRINGS**





Cooker hob Foster Milano

Mixer Tap FL