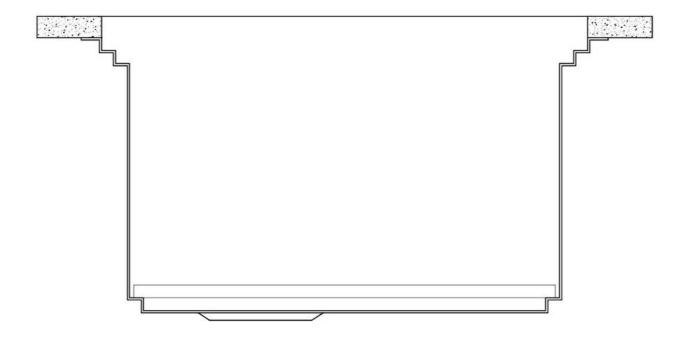

#### **DETAILS**

Edge/Installation Type

| 31                |                                                                 |
|-------------------|-----------------------------------------------------------------|
| Finish            | Foster brushed                                                  |
| Material          | AISI 304 stainless steel                                        |
| Satin Finish      |                                                                 |
| Texture           | Brushed in line                                                 |
| Base              | 60 cm                                                           |
| Dimensions        | 518x560 mm                                                      |
| Standard fittings | Fixing hooks, gasket, drain, overflow and siphon, boxed packing |
| Mixer holes       | 2 standard holes                                                |
|                   |                                                                 |

| Built-in hole           | 498x540 mm                                                                                                                                                                                                                                                       |
|-------------------------|------------------------------------------------------------------------------------------------------------------------------------------------------------------------------------------------------------------------------------------------------------------|
| Drainer                 | No                                                                                                                                                                                                                                                               |
| Width                   | 52 cm                                                                                                                                                                                                                                                            |
| Bowl dimension          | 462x400mm                                                                                                                                                                                                                                                        |
| Number of bowls         | 1 bowl                                                                                                                                                                                                                                                           |
| Waste fitting           | Drain with automatic control SPACE MILANO - 3.5 "                                                                                                                                                                                                                |
| FEATURES                |                                                                                                                                                                                                                                                                  |
| 56 cm deep              | 56 cm deep. An increased dimension synonymous with great functionality, which distinguishes the Foster Milano series.                                                                                                                                            |
| Automatic waste fitting | The waste-fitting with round remote knob is supplied; a practical accessory which makes it unnecessary to get wet in order to drain the water from the bowl.                                                                                                     |
| Diamond-shape bottom    | The draining of water is an important feature in a sink, and it's always taken good care of in Foster products. In the bent-welded sinks, which would have a flat bottom, the proper draining is guaranteed by the elegant beveling, which helps the water flow. |
| Double mixer hole       | The large tap counter is already fitted with a series of 2 tap holes. In the second hole it is possible to install the remote control of the automatic drain or, alternatively, a practical soap dispenser.                                                      |
| High thickness          | Imm thick steel. A significant thickness, which guarantees the maximum sturdiness and durability.                                                                                                                                                                |
| Perimetral overflow     | The overflow is always a security on the Foster sinks that prevents the overflow of water in case of oversights. The perimeter drain solution improves aesthetics thanks to its square and essential shape.                                                      |

| Save space system                   | Drain and siphon are designed to leave as much space as possible in the under-sink area, more and more useful today for theseparate waste collection systems.                                                                                                                                                                                                                                                                                                                                                                                                                        |
|-------------------------------------|--------------------------------------------------------------------------------------------------------------------------------------------------------------------------------------------------------------------------------------------------------------------------------------------------------------------------------------------------------------------------------------------------------------------------------------------------------------------------------------------------------------------------------------------------------------------------------------|
| Space waste fitting                 | The elegant SPACE steel cap closes the drain and leaves no visible residues collected in the basket below. Space also has a small footprint and allows the optimal use of the under-sink compartment.                                                                                                                                                                                                                                                                                                                                                                                |
| Triple recess - sliding accessories | The Foster Milano sink has an ingenious design that makes it simple to use a large set of optional accessories. On the topmost supporting step, the innovative Black grids slide, creating a large and practical surface to rinse food and crockery. The second step is meant to support and allow the sliding of a complete combination of accessories, which make some operations practical and safe: rinse, drain, slice, grate everything can be done inside the sink. The third supporting step is on the bottom of the bowl. On this step one can rest the Black grids, making |