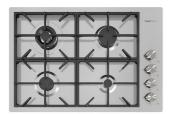

impilati, sempre a portata di mano.





## Milano Level 1

Compatible accessories/Accessori compatibili:

8100 600 8642 000





## Milano Level 2

Compatible accessories/Accessori compatibili:

8153 100 8631 300 8644 101





## Milano Level 3

Compatible accessories/Accessori compatibili: 8100 600



## Foster ==

#### **GALLERY**

















### **EQUIPMENT**



Space Milano automatic waste fitting



#### **OPTIONAL ACCESSORIES**



Black grid



HPDE Twin chopping board



Stainless steel plate rack



Walnut-wood chopping board



Glass chopping board



Graters kit with ring-holder and food collection tray



Stainless steel perforated tray

#### **WARNING:**

The accessories 8159101, 8100303,8151000 are only usable in combination with 8644101



### **RECOMMENDED PAIRINGS**





Cooker hob Foster Milano

Mixer Tap FL