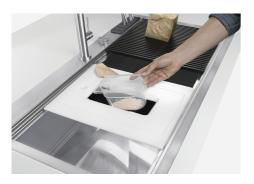

, chopping boards, utensils' ranging system, bowls and containers of different dimensions can be alternated in the workspace with a simple gesture, and can easily be stacked, in order to be on hand at all times.

Il sistema di "corsie" rende possibile l'utilizzo combinato di innumerevoli accessori. Griglie, taglieri, portautensili, vaschette e contenitori di varie dimensioni si alternano nella zona di lavoro con un semplice gesto e possono essere impilati, sempre a portata di mano.





## Milano Level 1

Compatible accessories/Accessori compatibili:

8100 600 8642 000





## Milano Level 2

Compatible accessories/Accessori compatibili:

8153 100 8631 300 8644 101





## Milano Level 3

Compatible accessories/Accessori compatibili: 8100 600



## Foster ==

#### **GALLERY**

















### **EQUIPMENT**



Space Milano automatic waste fitting



#### **OPTIONAL ACCESSORIES**



Black grid



HPDE Twin chopping board



Stainless steel plate rack



Walnut-wood chopping board



Glass chopping board



Graters kit with ring-holder and food collection tray



Stainless steel perforated tray

#### **WARNING:**

The accessories 8159101, 8100303,8151000 are only usable in combination with 8644101



### **RECOMMENDED PAIRINGS**





Cooker hob Foster Milano

Mixer Tap FL