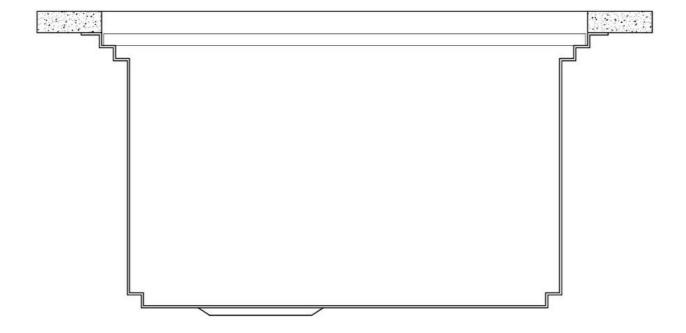

| Save space system                   | Drain and siphon are designed to leave as much space as possible in the under-sink area, more and more useful today for theseparate waste collection systems.                                                                                                                                                                                                                                                                                                                                                                                                                        |
|-------------------------------------|--------------------------------------------------------------------------------------------------------------------------------------------------------------------------------------------------------------------------------------------------------------------------------------------------------------------------------------------------------------------------------------------------------------------------------------------------------------------------------------------------------------------------------------------------------------------------------------|
| Space waste fitting                 | The elegant SPACE steel cap closes the drain and leaves no visible residues collected in the basket below. Space also has a small footprint and allows the optimal use of the under-sink compartment.                                                                                                                                                                                                                                                                                                                                                                                |
| Triple recess - sliding accessories | The Foster Milano sink has an ingenious design that makes it simple to use a large set of optional accessories. On the topmost supporting step, the innovative Black grids slide, creating a large and practical surface to rinse food and crockery. The second step is meant to support and allow the sliding of a complete combination of accessories, which make some operations practical and safe: rinse, drain, slice, grate everything can be done inside the sink. The third supporting step is on the bottom of the bowl. On this step one can rest the Black grids, making |

which may be dirty.

it possible to rinse foodstuffs without their coming in contact with the bottom of the sink,

## Milano Optional accessories / Accessori opzionali

The "rails" system makes it possible to use a combination of numerous accessories. Grids, chopping boards, utensils' ranging system, bowls and containers of different dimensions can be alternated in the workspace with a simple gesture, and can easily be stacked, in order to be on hand at all times.

Il sistema di "corsie" rende possibile l'utilizzo combinato di innumerevoli accessori. Griglie, taglieri, portautensili, vaschette e contenitori di varie dimensioni si alternano nella zona di lavoro con un semplice gesto e possono essere impilati, sempre a portata di mano.