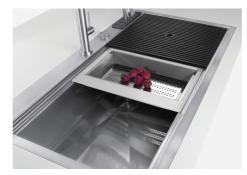

## Milano Optional accessories / Accessori opzionali

The "rails" system makes it possible to use a combination of numerous accessories. Grids, chopping boards, utensils' ranging system, bowls and containers of different dimensions can be alternated in the workspace with a simple gesture, and can easily be stacked, in order to be on hand at all times.

Il sistema di "corsie" rende possibile l'utilizzo combinato di innumerevoli accessori. Griglie, taglieri, portautensili, vaschette e contenitori di varie dimensioni si alternano nella zona di lavoro con un semplice gesto e possono essere impilati, sempre a portata di mano.

#### **GALLERY**