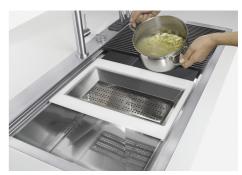

#### **OPTIONAL ACCESSORIES**

Black grid

HPDE Twin chopping board

Stainless steel plate rack

Walnut-wood chopping board

Glass chopping board

Graters kit with ring-holder and food collection tray

Stainless steel perforated tray

#### **GALLERY**