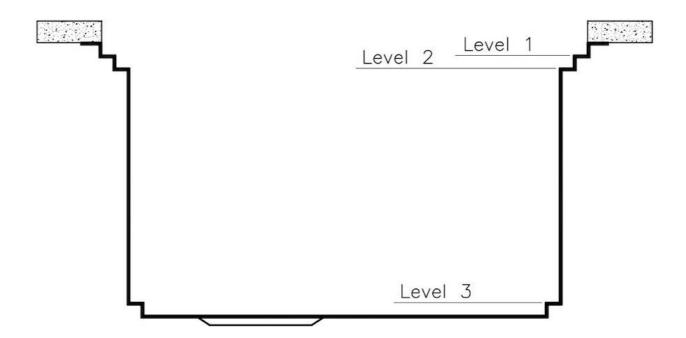

| Save space system                   | Drain and siphon are designed to leave as much space as possible in the under-sink area, more and more useful today for theseparate waste collection systems.                                                                                                                                                                                                                                                                                                                                                                                                                        |
|-------------------------------------|--------------------------------------------------------------------------------------------------------------------------------------------------------------------------------------------------------------------------------------------------------------------------------------------------------------------------------------------------------------------------------------------------------------------------------------------------------------------------------------------------------------------------------------------------------------------------------------|
| Space waste fitting                 | The elegant SPACE steel cap closes the drain and leaves no visible residues collected in the basket below. Space also has a small footprint and allows the optimal use of the under-sink compartment.                                                                                                                                                                                                                                                                                                                                                                                |
| Triple recess - sliding accessories | The Foster Milano sink has an ingenious design that makes it simple to use a large set of optional accessories. On the topmost supporting step, the innovative Black grids slide, creating a large and practical surface to rinse food and crockery. The second step is meant to support and allow the sliding of a complete combination of accessories, which make some operations practical and safe: rinse, drain, slice, grate everything can be done inside the sink. The third supporting step is on the bottom of the bowl. On this step one can rest the Black grids, making |

which may be dirty.

it possible to rinse foodstuffs without their coming in contact with the bottom of the sink,

## Milano Level 1

Compatible accessories/Accessori compatibili:

8100 600 8642 000

## Milano Level 2

Compatible accessories/Accessori compatibili:

8153 100 8631 300 8644 101

## Milano Level 3

Compatible accessories/Accessori compatibili: 8100 600