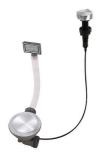

sils' ranging system, bowls and containers of different dimensions can be alternated in the workspace with a simple gesture, and can easily be stacked, in order to be on hand at all times.

Il sistema di "corsie" rende possibile l'utilizzo combinato di innumerevoli accessori. Griglie, taglieri, portautensili, vaschette e contenitori di varie dimensioni si alternano nella zona di lavoro con un semplice gesto e possono essere impilati, sempre a portata di mano.





## Milano Level 1

Compatible accessories/Accessori compatibili:

8100 600 8642 000





## Milano Level 2

Compatible accessories/Accessori compatibili:

8153 100 8631 300 8644 101





## Milano Level 3

Compatible accessories/Accessori compatibili: 8100 600



## Foster ==

#### **GALLERY**

















### **EQUIPMENT**



Space Milano automatic waste fitting



#### **OPTIONAL ACCESSORIES**



Black grid



HPDE Twin chopping board



Stainless steel plate rack



Walnut-wood chopping board



Glass chopping board



Graters kit with ring-holder and food collection tray



Stainless steel perforated tray

#### **WARNING:**

The accessories 8159101, 8100303,8151000 are only usable in combination with 8644101



### **RECOMMENDED PAIRINGS**





Cooker hob Foster Milano

Mixer Tap FL