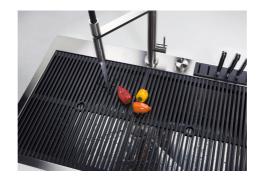

| Save space system                   | Drain and siphon are designed to leave as much space as possible in the under-sink area, more and more useful today for theseparate waste collection systems.                                                                                                                                                                                                                                                                                                                                                                                                                        |
|-------------------------------------|--------------------------------------------------------------------------------------------------------------------------------------------------------------------------------------------------------------------------------------------------------------------------------------------------------------------------------------------------------------------------------------------------------------------------------------------------------------------------------------------------------------------------------------------------------------------------------------|
| Space waste fitting                 | The elegant SPACE steel cap closes the drain and leaves no visible residues collected in the basket below. Space also has a small footprint and allows the optimal use of the under-sink compartment.                                                                                                                                                                                                                                                                                                                                                                                |
| Triple recess - sliding accessories | The Foster Milano sink has an ingenious design that makes it simple to use a large set of optional accessories. On the topmost supporting step, the innovative Black grids slide, creating a large and practical surface to rinse food and crockery. The second step is meant to support and allow the sliding of a complete combination of accessories, which make some operations practical and safe: rinse, drain, slice, grate everything can be done inside the sink. The third supporting step is on the bottom of the bowl. On this step one can rest the Black grids, making |

which may be dirty.

it possible to rinse foodstuffs without their coming in contact with the bottom of the sink,

## Milano Optional accessories / Accessori opzionali

The "rails" system makes it possible to use a combination of numerous accessories. Grids, chopping boards, utensils' ranging system, bowls and containers of different dimensions can be alternated in the workspace with a simple gesture, and can easily be stacked, in order to be on hand at all times.

Il sistema di "corsie" rende possibile l'utilizzo combinato di innumerevoli accessori. Griglie, taglieri, portautensili, vaschette e contenitori di varie dimensioni si alternano nella zona di lavoro con un semplice gesto e possono essere impilati, sempre a portata di mano.