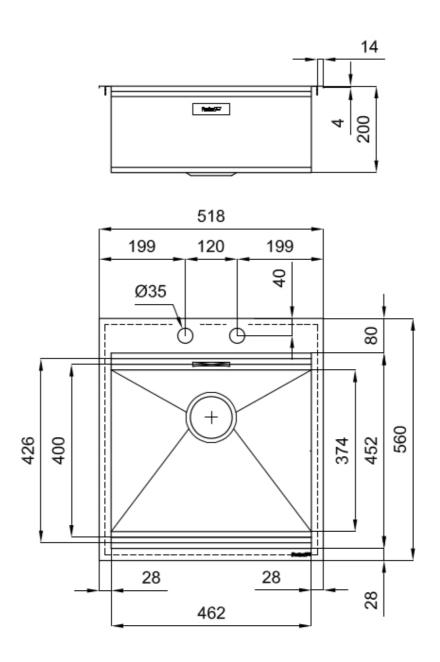

#### **DETAILS**

Edge/Installation Type

| 31                |                                                                 |
|-------------------|-----------------------------------------------------------------|
| Finish            | Foster brushed                                                  |
| Material          | AISI 304 stainless steel                                        |
| Satin Finish      |                                                                 |
| Texture           | Brushed in line                                                 |
| Base              | 60 cm                                                           |
| Dimensions        | 518x560 mm                                                      |
| Standard fittings | Fixing hooks, gasket, drain, overflow and siphon, boxed packing |
| Mixer holes       | 2 standard holes                                                |
|                   |                                                                 |

| Built-in hole           | 498x540 mm                                                                                                                                                                                                                                                       |
|-------------------------|------------------------------------------------------------------------------------------------------------------------------------------------------------------------------------------------------------------------------------------------------------------|
| Drainer                 | No                                                                                                                                                                                                                                                               |
| Width                   | 52 cm                                                                                                                                                                                                                                                            |
| Bowl dimension          | 462x400mm                                                                                                                                                                                                                                                        |
| Number of bowls         | 1 bowl                                                                                                                                                                                                                                                           |
| Waste fitting           | Drain with automatic control SPACE MILANO - 3.5 "                                                                                                                                                                                                                |
| FEATURES                |                                                                                                                                                                                                                                                                  |
| 56 cm deep              | 56 cm deep. An increased dimension synonymous with great functionality, which distinguishes the Foster Milano series.                                                                                                                                            |
| Automatic waste fitting | The waste-fitting with round remote knob is supplied; a practical accessory which makes it unnecessary to get wet in order to drain the water from the bowl.                                                                                                     |
| Diamond-shape bottom    | The draining of water is an important feature in a sink, and it's always taken good care of in Foster products. In the bent-welded sinks, which would have a flat bottom, the proper draining is guaranteed by the elegant beveling, which helps the water flow. |
| Double mixer hole       | The large tap counter is already fitted with a series of 2 tap holes. In the second hole it is possible to install the remote control of the automatic drain or, alternatively, a practical soap dispenser.                                                      |
| High thickness          | Imm thick steel. A significant thickness, which guarantees the maximum sturdiness and durability.                                                                                                                                                                |
| Perimetral overflow     | The overflow is always a security on the Foster sinks that prevents the overflow of water in case of oversights. The perimeter drain solution improves aesthetics thanks to its square and essential shape.                                                      |