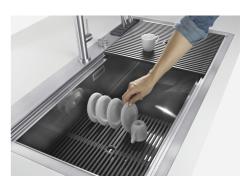

| Save space system                   | Drain and siphon are designed to leave as much space as possible in the under-sink area, more and more useful today for theseparate waste collection systems.                                                                                                                                                                                                                                                                                                                                                                                                                        |
|-------------------------------------|--------------------------------------------------------------------------------------------------------------------------------------------------------------------------------------------------------------------------------------------------------------------------------------------------------------------------------------------------------------------------------------------------------------------------------------------------------------------------------------------------------------------------------------------------------------------------------------|
| Space waste fitting                 | The elegant SPACE steel cap closes the drain and leaves no visible residues collected in the basket below. Space also has a small footprint and allows the optimal use of the under-sink compartment.                                                                                                                                                                                                                                                                                                                                                                                |
| Triple recess - sliding accessories | The Foster Milano sink has an ingenious design that makes it simple to use a large set of optional accessories. On the topmost supporting step, the innovative Black grids slide, creating a large and practical surface to rinse food and crockery. The second step is meant to support and allow the sliding of a complete combination of accessories, which make some operations practical and safe: rinse, drain, slice, grate everything can be done inside the sink. The third supporting step is on the bottom of the bowl. On this step one can rest the Black grids, making |

which may be dirty.

it possible to rinse foodstuffs without their coming in contact with the bottom of the sink,

#### **GALLERY**