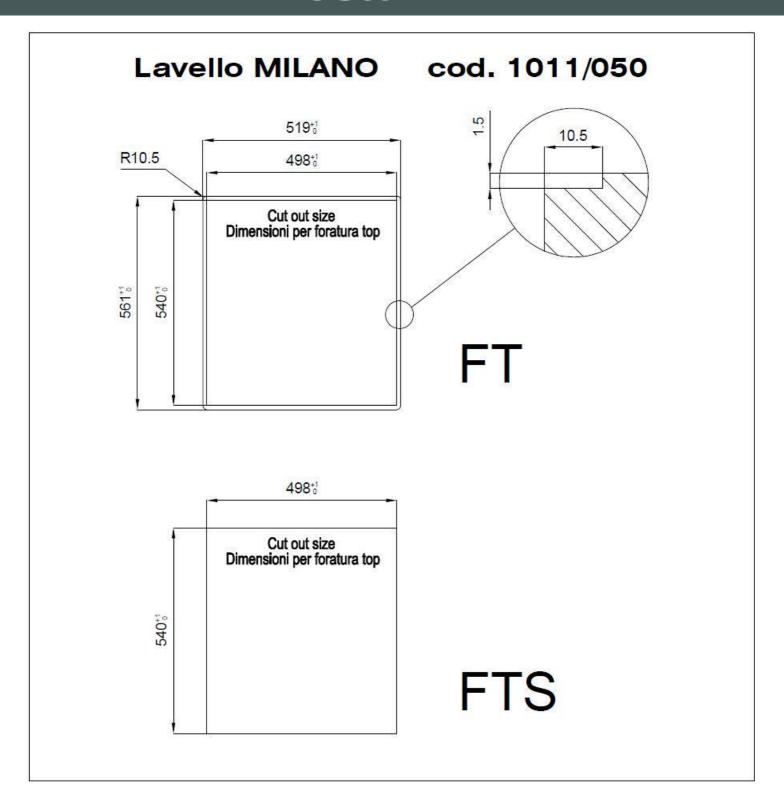

#### **DETAILS**

| Edge/Installation Type | Flush-mount   Top-mount                                         |
|------------------------|-----------------------------------------------------------------|
| Finish                 | Foster brushed                                                  |
| Material               | AISI 304 stainless steel                                        |
| Texture                | Brushed in line                                                 |
| Base                   | 60 cm                                                           |
| Dimensions             | 518x560 mm                                                      |
| Standard fittings      | Fixing hooks, gasket, drain, overflow and siphon, boxed packing |
| Mixer holes            | 2 standard holes                                                |
| Built-in hole          | View technical data sheet                                       |
|                        |                                                                 |

#### **TECHNICAL DATA**