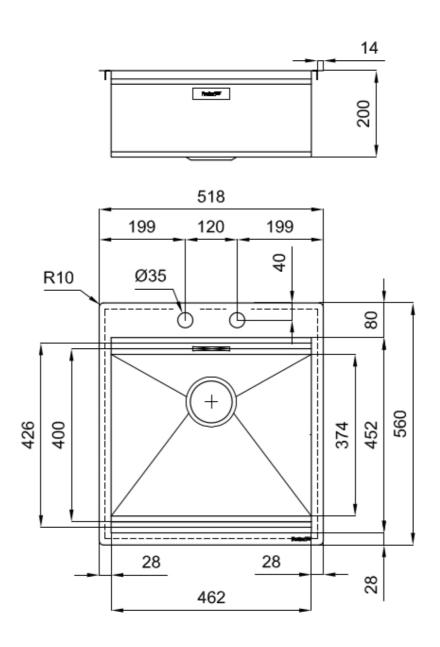

#### **DETAILS**

| Edge/Installation Type | Flush-mount   Top-mount                                         |
|------------------------|-----------------------------------------------------------------|
| Finish                 | Foster brushed                                                  |
| Material               | AISI 304 stainless steel                                        |
| Texture                | Brushed in line                                                 |
| Base                   | 60 cm                                                           |
| Dimensions             | 518x560 mm                                                      |
| Standard fittings      | Fixing hooks, gasket, drain, overflow and siphon, boxed packing |
| Mixer holes            | 2 standard holes                                                |
| Built-in hole          | View technical data sheet                                       |
|                        |                                                                 |

| Drainer                 | No                                                                                                                                                                                                                                                               |
|-------------------------|------------------------------------------------------------------------------------------------------------------------------------------------------------------------------------------------------------------------------------------------------------------|
| Width                   | 52 cm                                                                                                                                                                                                                                                            |
| Bowl dimension          | 462x400mm                                                                                                                                                                                                                                                        |
| Number of bowls         | 1 bowl                                                                                                                                                                                                                                                           |
| Waste fitting           | Drain with automatic control SPACE MILANO - 3.5 "                                                                                                                                                                                                                |
| FEATURES                |                                                                                                                                                                                                                                                                  |
| 56 cm deep              | 56 cm deep. An increased dimension synonymous with great functionality, which distinguishes the Foster Milano series.                                                                                                                                            |
| Automatic waste fitting | The waste-fitting with round remote knob is supplied; a practical accessory which makes it unnecessary to get wet in order to drain the water from the bowl.                                                                                                     |
| Diamond-shape bottom    | The draining of water is an important feature in a sink, and it's always taken good care of in Foster products. In the bent-welded sinks, which would have a flat bottom, the proper draining is guaranteed by the elegant beveling, which helps the water flow. |
| Double mixer hole       | The large tap counter is already fitted with a series of 2 tap holes. In the second hole it is possible to install the remote control of the automatic drain or, alternatively, a practical soap dispenser.                                                      |
| High thickness          | 1mm thick steel. A significant thickness, which guarantees the maximum sturdiness and durability.                                                                                                                                                                |
| Perimetral overflow     | The overflow is always a security on the Foster sinks that prevents the overflow of water in case of oversights. The perimeter drain solution improves aesthetics thanks to its square and essential shape.                                                      |
| Save space system       | Drain and siphon are designed to leave as much space as possible in the under-sink area, more and more useful today for theseparate waste collection systems.                                                                                                    |