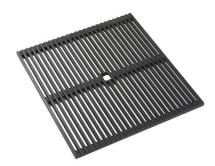

#### **OPTIONAL ACCESSORIES**

Black grid

HPDE Twin chopping board

Stainless steel plate rack

Walnut-wood chopping board

Glass chopping board

Graters kit with ring-holder and food collection tray

Stainless steel perforated tray

Triple recess - sliding accessories

The Foster Milano sink has an ingenious design that makes it simple to use a large set of optional accessories. On the topmost supporting step, the innovative Black grids slide, creating a large and practical surface to rinse food and crockery. The second step is meant to support and allow the sliding of a complete combination of accessories, which make some operations practical and safe: rinse, drain, slice, grate... everything can be done inside the sink. The third supporting step is on the bottom of the bowl. On this step one can rest the Black grids, making it possible to rinse foodstuffs without their coming in contact with the bottom of the sink, which may be dirty.