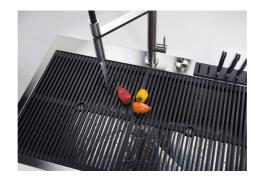

Triple recess - sliding accessories

The Foster Milano sink has an ingenious design that makes it simple to use a large set of optional accessories. On the topmost supporting step, the innovative Black grids slide, creating a large and practical surface to rinse food and crockery. The second step is meant to support and allow the sliding of a complete combination of accessories, which make some operations practical and safe: rinse, drain, slice, grate... everything can be done inside the sink. The third supporting step is on the bottom of the bowl. On this step one can rest the Black grids, making it possible to rinse foodstuffs without their coming in contact with the bottom of the sink, which may be dirty.

#### **GALLERY**