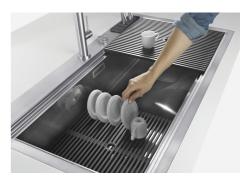

Triple recess - sliding accessories

The Foster Milano sink has an ingenious design that makes it simple to use a large set of optional accessories. On the topmost supporting step, the innovative Black grids slide, creating a large and practical surface to rinse food and crockery. The second step is meant to support and allow the sliding of a complete combination of accessories, which make some operations practical and safe: rinse, drain, slice, grate... everything can be done inside the sink. The third supporting step is on the bottom of the bowl. On this step one can rest the Black grids, making it possible to rinse foodstuffs without their coming in contact with the bottom of the sink, which may be dirty.

## Milano Optional accessories / Accessori opzionali

The "rails" system makes it possible to use a combination of numerous accessories. Grids, chopping boards, utensils' ranging system, bowls and containers of different dimensions can be alternated in the workspace with a simple gesture, and can easily be stacked, in order to be on hand at all times.

#### **GALLERY**