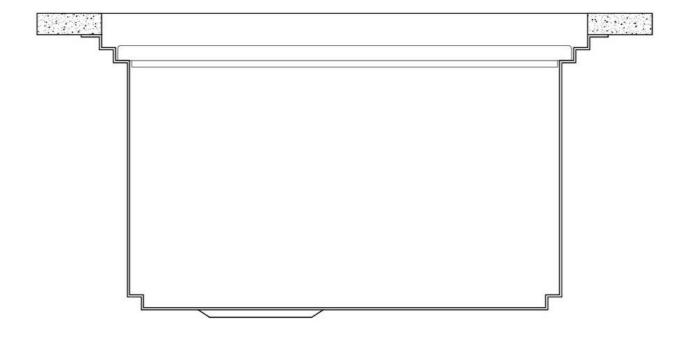

Triple recess - sliding accessories

The Foster Milano sink has an ingenious design that makes it simple to use a large set of optional accessories. On the topmost supporting step, the innovative Black grids slide, creating a large and practical surface to rinse food and crockery. The second step is meant to support and allow the sliding of a complete combination of accessories, which make some operations practical and safe: rinse, drain, slice, grate... everything can be done inside the sink. The third supporting step is on the bottom of the bowl. On this step one can rest the Black grids, making it possible to rinse foodstuffs without their coming in contact with the bottom of the sink, which may be dirty.