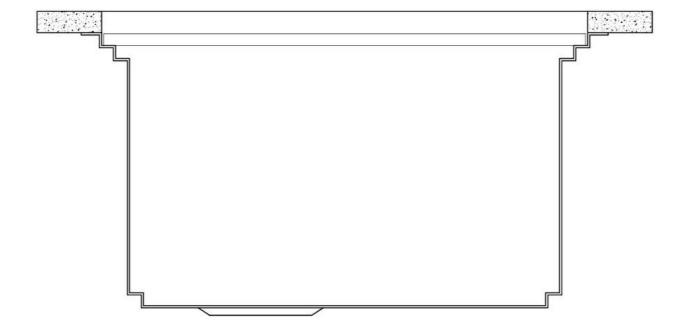

Triple recess - sliding accessories

The Foster Milano sink has an ingenious design that makes it simple to use a large set of optional accessories. On the topmost supporting step, the innovative Black grids slide, creating a large and practical surface to rinse food and crockery. The second step is meant to support and allow the sliding of a complete combination of accessories, which make some operations practical and safe: rinse, drain, slice, grate... everything can be done inside the sink. The third supporting step is on the bottom of the bowl. On this step one can rest the Black grids, making it possible to rinse foodstuffs without their coming in contact with the bottom of the sink, which may be dirty.

## Milano Optional accessories / Accessori opzionali

The "rails" system makes it possible to use a combination of numerous accessories. Grids, chopping boards, utensils' ranging system, bowls and containers of different dimensions can be alternated in the workspace with a simple gesture, and can easily be stacked, in order to be on hand at all times.

Il sistema di "corsie" rende possibile l'utilizzo combinato di innumerevoli accessori. Griglie, taglieri, portautensili, vaschette e contenitori di varie dimensioni si alternano nella zona di lavoro con un semplice gesto e possono essere impilati, sempre a portata di mano.