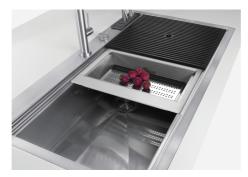

Triple recess - sliding accessories

The Foster Milano sink has an ingenious design that makes it simple to use a large set of optional accessories. On the topmost supporting step, the innovative Black grids slide, creating a large and practical surface to rinse food and crockery. The second step is meant to support and allow the sliding of a complete combination of accessories, which make some operations practical and safe: rinse, drain, slice, grate... everything can be done inside the sink. The third supporting step is on the bottom of the bowl. On this step one can rest the Black grids, making it possible to rinse foodstuffs without their coming in contact with the bottom of the sink, which may be dirty.

## Milano Optional accessories / Accessori opzionali

The "rails" system makes it possible to use a combination of numerous accessories. Grids, chopping boards, utensils' ranging system, bowls and containers of different dimensions can be alternated in the workspace with a simple gesture, and can easily be stacked, in order to be on hand at all times.

#### **GALLERY**