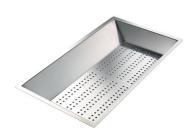

| Drainer                 | No                                                                                                                                                                                                                                                               |
|-------------------------|------------------------------------------------------------------------------------------------------------------------------------------------------------------------------------------------------------------------------------------------------------------|
| Width                   | 52 cm                                                                                                                                                                                                                                                            |
| Bowl dimension          | 462x400mm                                                                                                                                                                                                                                                        |
| Number of bowls         | 1 bowl                                                                                                                                                                                                                                                           |
| Waste fitting           | Drain with automatic control SPACE MILANO - 3.5 "                                                                                                                                                                                                                |
| FEATURES                |                                                                                                                                                                                                                                                                  |
| 56 cm deep              | 56 cm deep. An increased dimension synonymous with great functionality, which distinguishes the Foster Milano series.                                                                                                                                            |
| Automatic waste fitting | The waste-fitting with round remote knob is supplied; a practical accessory which makes it unnecessary to get wet in order to drain the water from the bowl.                                                                                                     |
| Diamond-shape bottom    | The draining of water is an important feature in a sink, and it's always taken good care of in Foster products. In the bent-welded sinks, which would have a flat bottom, the proper draining is guaranteed by the elegant beveling, which helps the water flow. |
| Double mixer hole       | The large tap counter is already fitted with a series of 2 tap holes. In the second hole it is possible to install the remote control of the automatic drain or, alternatively, a practical soap dispenser.                                                      |
| High thickness          | 1mm thick steel. A significant thickness, which guarantees the maximum sturdiness and durability.                                                                                                                                                                |
| Perimetral overflow     | The overflow is always a security on the Foster sinks that prevents the overflow of water in case of oversights. The perimeter drain solution improves aesthetics thanks to its square and essential shape.                                                      |
| Save space system       | Drain and siphon are designed to leave as much space as possible in the under-sink area, more and more useful today for theseparate waste collection systems.                                                                                                    |

Triple recess - sliding accessories

The Foster Milano sink has an ingenious design that makes it simple to use a large set of optional accessories. On the topmost supporting step, the innovative Black grids slide, creating a large and practical surface to rinse food and crockery. The second step is meant to support and allow the sliding of a complete combination of accessories, which make some operations practical and safe: rinse, drain, slice, grate... everything can be done inside the sink. The third supporting step is on the bottom of the bowl. On this step one can rest the Black grids, making it possible to rinse foodstuffs without their coming in contact with the bottom of the sink, which may be dirty.