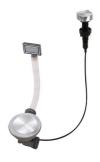

Space waste fitting

The elegant SPACE steel cap closes the drain and leaves no visible residues collected in the basket below. Space also has a small footprint and allows the optimal use of the under-sink compartment.

### **EQUIPMENT**

Space Milano automatic waste fitting