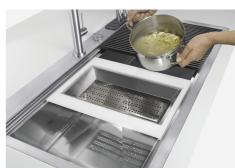

Triple recess - sliding accessories

The Foster Milano sink has an ingenious design that makes it simple to use a large set of optional accessories. On the topmost supporting step, the innovative Black grids slide, creating a large and practical surface to rinse food and crockery. The second step is meant to support and allow the sliding of a complete combination of accessories, which make some operations practical and safe: rinse, drain, slice, grate... everything can be done inside the sink. The third supporting step is on the bottom of the bowl. On this step one can rest the Black grids, making it possible to rinse foodstuffs without their coming in contact with the bottom of the sink, which may be dirty.

## Milano Optional accessories / Accessori opzionali

The "rails" system makes it possible to use a combination of numerous accessories. Grids, chopping boards, utensils' ranging system, bowls and containers of different dimensions can be alternated in the workspace with a simple gesture, and can easily be stacked, in order to be on hand at all times.

Il sistema di "corsie" rende possibile l'utilizzo combinato di innumerevoli accessori. Griglie, taglieri, portautensili, vaschette e contenitori di varie dimensioni si alternano nella zona di lavoro con un semplice gesto e possono essere impilati, sempre a portata di mano.