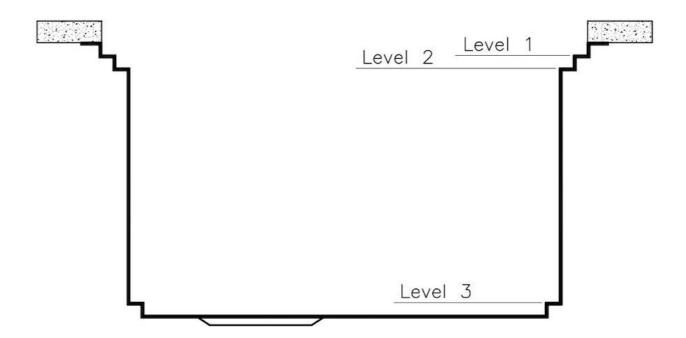

Triple recess - sliding accessories

The Foster Milano sink has an ingenious design that makes it simple to use a large set of optional accessories. On the topmost supporting step, the innovative Black grids slide, creating a large and practical surface to rinse food and crockery. The second step is meant to support and allow the sliding of a complete combination of accessories, which make some operations practical and safe: rinse, drain, slice, grate... everything can be done inside the sink. The third supporting step is on the bottom of the bowl. On this step one can rest the Black grids, making it possible to rinse foodstuffs without their coming in contact with the bottom of the sink, which may be dirty.

## Milano Level 1

Compatible accessories/Accessori compatibili:

8100 600 8642 000

## Milano Level 2

Compatible accessories/Accessori compatibili:

8153 100 8631 300 8644 101

## Milano Level 3

Compatible accessories/Accessori compatibili: 8100 600