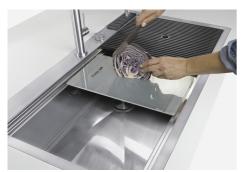

Triple recess - sliding accessories

The Foster Milano sink has an ingenious design that makes it simple to use a large set of optional accessories. On the topmost supporting step, the innovative Black grids slide, creating a large and practical surface to rinse food and crockery. The second step is meant to support and allow the sliding of a complete combination of accessories, which make some operations practical and safe: rinse, drain, slice, grate... everything can be done inside the sink. The third supporting step is on the bottom of the bowl. On this step one can rest the Black grids, making it possible to rinse foodstuffs without their coming in contact with the bottom of the sink, which may be dirty.

## Milano Optional accessories / Accessori opzionali

The "rails" system makes it possible to use a combination of numerous accessories. Grids, chopping boards, utensils' ranging system, bowls and containers of different dimensions can be alternated in the workspace with a simple gesture, and can easily be stacked, in order to be on hand at all times.

#### **GALLERY**