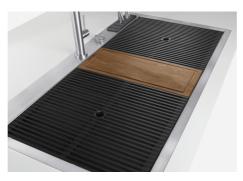

Triple recess - sliding accessories

The Foster Milano sink has an ingenious design that makes it simple to use a large set of optional accessories. On the topmost supporting step, the innovative Black grids slide, creating a large and practical surface to rinse food and crockery. The second step is meant to support and allow the sliding of a complete combination of accessories, which make some operations practical and safe: rinse, drain, slice, grate... everything can be done inside the sink. The third supporting step is on the bottom of the bowl. On this step one can rest the Black grids, making it possible to rinse foodstuffs without their coming in contact with the bottom of the sink, which may be dirty.

## Milano Optional accessories / Accessori opzionali

The "rails" system makes it possible to use a combination of numerous accessories. Grids, chopping boards, utensils' ranging system, bowls and containers of different dimensions can be alternated in the workspace with a simple gesture, and can easily be stacked, in order to be on hand at all times.

Il sistema di "corsie" rende possibile l'utilizzo combinato di innumerevoli accessori. Griglie, taglieri, portautensili, vaschette e contenitori di varie dimensioni si alternano nella zona di lavoro con un semplice gesto e possono essere impilati, sempre a portata di mano.

#### **OPTIONAL ACCESSORIES**

Black grid

HPDE Twin chopping board

Stainless steel plate rack

Walnut-wood chopping board

Glass chopping board

Graters kit with ring-holder and food collection tray

Stainless steel perforated tray