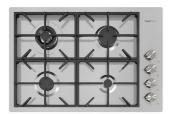

ilati, sempre a portata di mano.





## Milano Level 1

Compatible accessories/Accessori compatibili:

8100 600 8642 000





## Milano Level 2

Compatible accessories/Accessori compatibili:

8153 100 8631 300 8644 101





## Milano Level 3

Compatible accessories/Accessori compatibili: 8100 600







# Foster ==

#### **GALLERY**

















### **EQUIPMENT**



Space Milano automatic waste fitting



#### **OPTIONAL ACCESSORIES**



Black grid



HPDE Twin chopping board



Stainless steel plate rack



Walnut-wood chopping board



Glass chopping board



Graters kit with ring-holder and food collection tray



Stainless steel perforated tray

#### **WARNING:**

The accessories 8159101, 8100303,8151000 are only usable in combination with 8644101



### **RECOMMENDED PAIRINGS**





Cooker hob Foster Milano

Mixer Tap FL