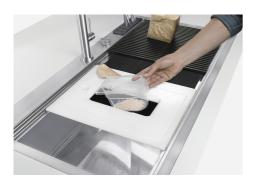

Triple recess - sliding accessories

The Foster Milano sink has an ingenious design that makes it simple to use a large set of optional accessories. On the topmost supporting step, the innovative Black grids slide, creating a large and practical surface to rinse food and crockery. The second step is meant to support and allow the sliding of a complete combination of accessories, which make some operations practical and safe: rinse, drain, slice, grate... everything can be done inside the sink. The third supporting step is on the bottom of the bowl. On this step one can rest the Black grids, making it possible to rinse foodstuffs without their coming in contact with the bottom of the sink, which may be dirty.

## Milano Optional accessories / Accessori opzionali

The "rails" system makes it possible to use a combination of numerous accessories. Grids, chopping boards, utensils' ranging system, bowls and containers of different dimensions can be alternated in the workspace with a simple gesture, and can easily be stacked, in order to be on hand at all times.

Il sistema di "corsie" rende possibile l'utilizzo combinato di innumerevoli accessori. Griglie, taglieri, portautensili, vaschette e contenitori di varie dimensioni si alternano nella zona di lavoro con un semplice gesto e possono essere impilati, sempre a portata di mano.