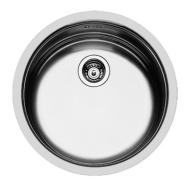

# Sink Circolari 1010 068

Kitchen Sinks Code: 1010 068

#### **DETAILS**

| Finish                 | Foster brushed                                                  |
|------------------------|-----------------------------------------------------------------|
| Material               | AISI 304 stainless steel                                        |
| Texture                | Foster brushed                                                  |
| Base                   | 45 cm                                                           |
| Edge/Installation Type | Undermount                                                      |
| Dimensions             | Ø 440 mm                                                        |
| Standard fittings      | Fixing hooks, gasket, drain, overflow and siphon, boxed packing |
| Mixer holes            | No standard holes                                               |
| Built-in hole          | Ø 371 mm                                                        |
|                        |                                                                 |

| Drainer         | No         |
|-----------------|------------|
| Width           | 44 cm      |
| Bowl dimension  | Ø 380mm    |
| Number of bowls | 1 bowl     |
| Waste fitting   | 3,5" drain |
| FEATURES        |            |