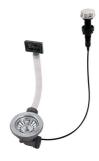

|



| Drainer         | No         |
|-----------------|------------|
| Width           | 44 cm      |
| Bowl dimension  | Ø 380mm    |
| Number of bowls | 1 bowl     |
| Waste fitting   | 3,5" drain |
| FEATURES        |            |

Added value Foster uses steel thicknesses higher than those used on average by other manufacturers. This is how, thanks to our long experience, we know how to make sinks of superior quality and with a

better resistance to aging.

Basket 3,5" waste fitting

The drain is equipped with a large 3.5" drain, with the practical basket cap that prevents the

discharge of solid parts.



## **TECHNICAL DATA**





### **RECOMMENDED PAIRINGS**







Mixer Tap S1000 - Z65 8449 500

## **OPTIONAL AUTOMATIC WASTE FITTINGS**



Automatic waste fitting 8407 000 Automatic waste fitting 8407 100