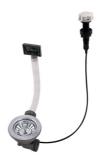

o         |
|-----------------|------------|
| Width           | 44 cm      |
| Bowl dimension  | Ø 380mm    |
| Number of bowls | 1 bowl     |
| Waste fitting   | 3,5" drain |
| FEATURES        |            |

Added value Foster uses steel thicknesses higher than those used on average by other manufacturers. This is how, thanks to our long experience, we know how to make sinks of superior quality and with a

better resistance to aging.

Basket 3,5" waste fitting

The drain is equipped with a large 3.5" drain, with the practical basket cap that prevents the

discharge of solid parts.



## **TECHNICAL DATA**





### **RECOMMENDED PAIRINGS**







Mixer Tap S1000 - Z65 8449 500

## **OPTIONAL AUTOMATIC WASTE FITTINGS**



Automatic waste fitting 8407 000 Automatic waste fitting 8407 100