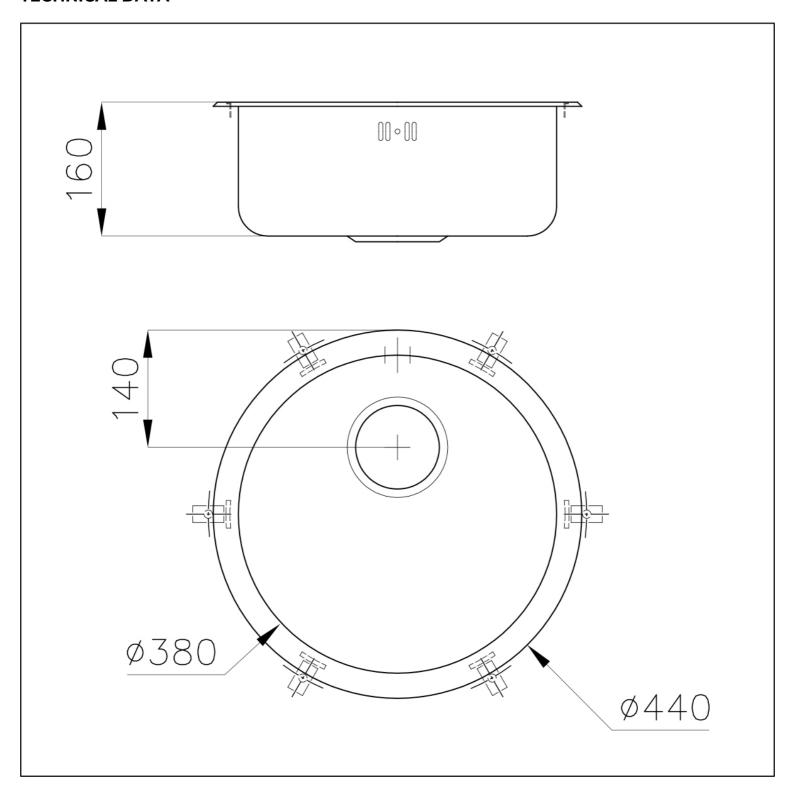

#### **DETAILS**

| Finish                 | Foster brushed                                                  |
|------------------------|-----------------------------------------------------------------|
| Material               | AISI 304 stainless steel                                        |
| Texture                | Foster brushed                                                  |
| Base                   | 45 cm                                                           |
| Edge/Installation Type | Undermount                                                      |
| Dimensions             | Ø 440 mm                                                        |
| Standard fittings      | Fixing hooks, gasket, drain, overflow and siphon, boxed packing |
| Mixer holes            | No standard holes                                               |
| Built-in hole          | Ø 371 mm                                                        |
|                        |                                                                 |

| Drainer         | No         |
|-----------------|------------|
| Width           | 44 cm      |
| Bowl dimension  | Ø 380mm    |
| Number of bowls | 1 bowl     |
| Waste fitting   | 3,5" drain |
| FEATURES        |            |

## **TECHNICAL DATA**