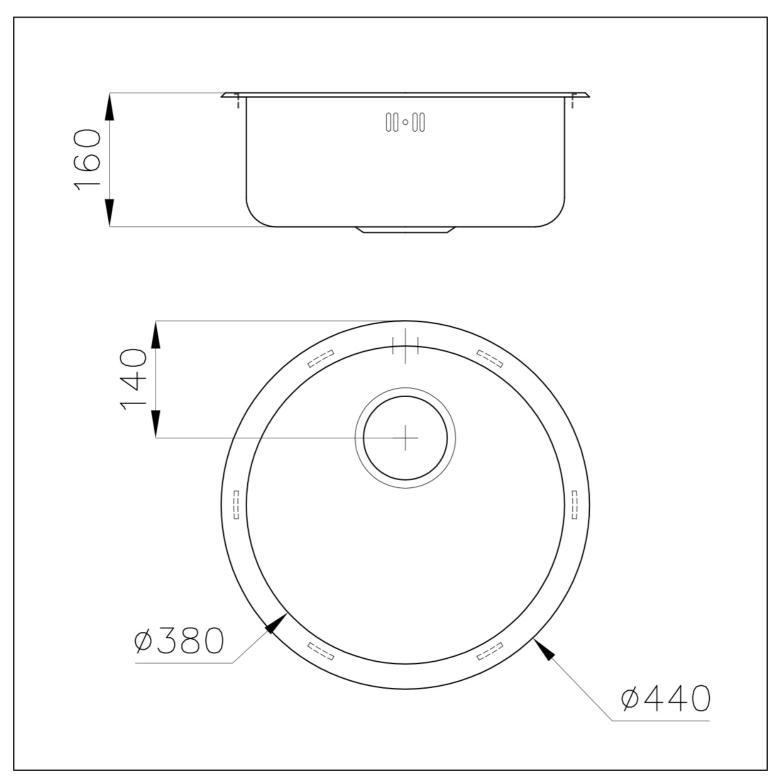

#### DETAILS

.

| Finish                 | Foster brushed                                                  |
|------------------------|-----------------------------------------------------------------|
| Material               | AISI 304 stainless steel                                        |
| Texture                | Foster brushed                                                  |
| Base                   | 45 cm                                                           |
| Edge/Installation Type | Flat Edge                                                       |
| Dimensions             | Ø 440 mm                                                        |
| Standard fittings      | Fixing hooks, gasket, drain, overflow and siphon, boxed packing |
| Mixer holes            | No standard holes                                               |
| Built-in hole          | Ø 420 mm                                                        |

| Drainer                   | No                                                                                                                                                                                                                       |
|---------------------------|--------------------------------------------------------------------------------------------------------------------------------------------------------------------------------------------------------------------------|
| Width                     | 44 cm                                                                                                                                                                                                                    |
| Bowl dimension            | Ø 380mm                                                                                                                                                                                                                  |
| Number of bowls           | 1 bowl                                                                                                                                                                                                                   |
| Waste fitting             | 3,5" drain                                                                                                                                                                                                               |
| FEATURES                  |                                                                                                                                                                                                                          |
| Added value               | Foster uses steel thicknesses higher than those used on average by other manufacturers. This is how, thanks to our long experience, we know how to make sinks of superior quality and with a better resistance to aging. |
| Basket 3,5" waste fitting | The drain is equipped with a large 3.5" drain, with the practical basket cap that prevents the discharge of solid parts. The 3.5 "drain allows the use of the Foster waste-disposer, compatible with all models.         |