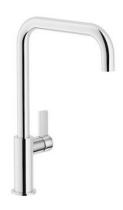

# **Faucet Sicilia**

Faucets

Code: 8485 005

#### **DETAILS**

| Texture               | Polished                                     |
|-----------------------|----------------------------------------------|
| Material              | Brass                                        |
| Cartrigde             | With ceramic discs                           |
| Rotating angle        | 360°                                         |
| Mixer hole            | Øl <sup>3/8</sup> "                          |
| Max worktop thickness | ן 19/64"                                     |
| Mixer type            | Single lever mixer tap with rotating barrel. |
| Notes:                | Strengthening plate included                 |