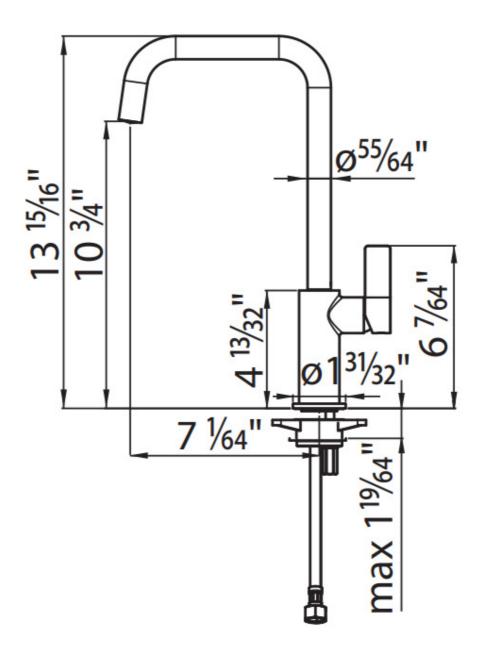

#### **DETAILS**

| Texture               | Polished                                     |
|-----------------------|----------------------------------------------|
| Material              | Brass                                        |
| Cartrigde             | With ceramic discs                           |
| Rotating angle        | 360°                                         |
| Mixer hole            | Øl <sup>3/8</sup> "                          |
| Max worktop thickness | ן 19/64"                                     |
| Mixer type            | Single lever mixer tap with rotating barrel. |
| Notes:                | Strengthening plate included                 |

#### **TECHNICAL DATA**