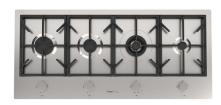

## **RECOMMENDED PAIRINGS**

Milano Cooktop 4 burners inLine Sink Leonardo 33" x 20" – U/M