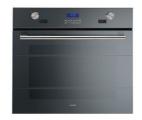

#### **RECOMMENDED PAIRINGS**

Sink Leonardo 40" x 20" – U/M Oven Milano single Glass 30"

Hood Milano Island 48"