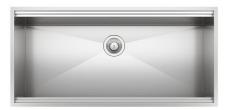

#### **RECOMMENDED PAIRINGS**

Sink Leonardo 40" x 20" – U/M Oven Milano single Glass 30"

Hood Milano Island 48"