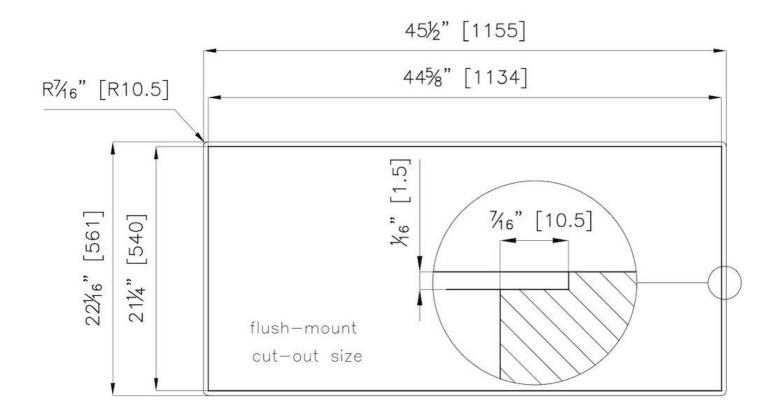

#### DETAILS

| Finish              | Foster brushed                              |
|---------------------|---------------------------------------------|
| Material            | AISI 304 stainless steel                    |
| Series              | Foster Milano                               |
| Texture             | Satin                                       |
| Dimensions          | 45 <sup>7/16</sup> " x 22 <sup>1/16</sup> " |
| Kind of Edge        | 1 mm – flush edge                           |
| Installation        | Flush-mount or overmount                    |
| Flush-mount cut-out | See cut-out drawing                         |