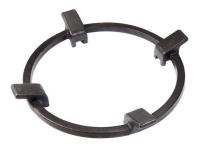

h large cookware.                                                                 |
| 56 cm deep           | 56 cm deep. An increased dimension synonymous with great functionality, which distinguishes the Foster Milano series.                                                                                                                                                                              |
| Ultra-flat hob       | Design meets functionality in the the ultra-flat models. Elegant grids that form a generously sized overall surface.                                                                                                                                                                               |

### **TECHNICAL DATA**







#### GALLERY





#### **OPTIONAL ACCESSORIES**



Cast Iron Wok Support

#### **RECOMMENDED PAIRINGS**



Sink Leonardo 40" x 20" – U/M Oven Milano single Glass 30"





Hood Milano Island 48"