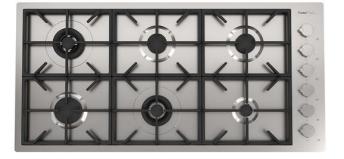

### Milano Cooktop 6 burnes

Gas cooktops

Code: 7639 900

AISI 304 Stainless steel Satin finish Enamelled cast iron grids and burner covers Electric under-knob ignition Gas taps with safety valves

| Overmount cut-out      | 44 <sup>5/8</sup> " x 21 <sup>1/4</sup> " |
|------------------------|-------------------------------------------|
| Grids                  | Enamelled cast iron                       |
| Cooktop controls       | Knobs                                     |
| Knobs                  | Solid Metal                               |
| Safety                 | Safety valves                             |
| Total power Btu/h      | 65,000 Btu/h                              |
| Burners                | 6                                         |
| DC                     | 15,500 (2x) Btu/h                         |
| Rapid                  | 10,750 Btu/h                              |
| Semirapid              | 9.100 (2x) Btu/h                          |
| Auxiliary              | 5,000 Btu/h                               |
| Simmer ring            | 3                                         |
| Simmer Rate            | 900 Btu/h                                 |
| Technical requirements |                                           |
| Electrical supply      | 120V 60Hz                                 |