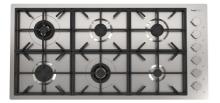

### Milano Cooktop 6 burnes

Gas cooktops

Code: 7639 900

AISI 304 Stainless steel Satin finish Enamelled cast iron grids and burner covers Electric under-knob ignition Gas taps with safety valves

#### DETAILS

| Finish              | Foster brushed                              |
|---------------------|---------------------------------------------|
| Material            | AISI 304 stainless steel                    |
| Series              | Foster Milano                               |
| Texture             | Satin                                       |
| Dimensions          | 45 <sup>7/16</sup> " x 22 <sup>1/16</sup> " |
| Kind of Edge        | 1 mm – flush edge                           |
| Installation        | Flush-mount or overmount                    |
| Flush-mount cut-out | See cut-out drawing                         |

| Overmount cut-out      | 44 <sup>5/8</sup> " x 21 <sup>1/4</sup> " |
|------------------------|-------------------------------------------|
| Grids                  | Enamelled cast iron                       |
| Cooktop controls       | Knobs                                     |
| Knobs                  | Solid Metal                               |
| Safety                 | Safety valves                             |
| Total power Btu/h      | 65,000 Btu/h                              |
| Burners                | 6                                         |
| DC                     | 15,500 (2x) Btu/h                         |
| Rapid                  | 10,750 Btu/h                              |
| Semirapid              | 9.100 (2x) Btu/h                          |
| Auxiliary              | 5,000 Btu/h                               |
| Simmer ring            | 3                                         |
| Simmer Rate            | 900 Btu/h                                 |
| Technical requirements |                                           |
| Electrical supply      | 120V 60Hz                                 |

| Gas std setting      | Natural Gas                                                                                                                                                                                                                                                                                        |
|----------------------|----------------------------------------------------------------------------------------------------------------------------------------------------------------------------------------------------------------------------------------------------------------------------------------------------|
| LP Gas conversion    | Kit for all burners included                                                                                                                                                                                                                                                                       |
| Optional accessories | Cast iron wok support                                                                                                                                                                                                                                                                              |
| FEATURES             |                                                                                                                                                                                                                                                                                                    |
| Under-knob ignition  | The utmost freedom of movement with electronic under-knob ignition, a common feature of all models that allows a one-hand ignition of the burner.                                                                                                                                                  |
| Aeo burners          | The AEO burners guarantee up to 25% energy saving compared to standard burners. All models are designed with The Dual burner with 2 independent crowns, controlled by a single knob, delivers from 1 to 5KW, a power that can only be found in professional models.                                |
| Special burners      | Many Foster hobs are equipped with special burners, with two or three rings of fire that greatly increase the power delivered and the heated surface. In the DUAL models the two fire crowns also have independent ignition, making these burners perfect for both intensive and delicate cooking. |
| Safe cooking         | All Foster cooker hobs are equipped with safety valves. They shut off the gas supply very quickly if the flame accidentally goes out.                                                                                                                                                              |
| XXL grids            | The weighty enamelled cast iron grid has extraordinary dimensions, 33x25 cm, with a working surface up to 50% bigger compared to a standard cooker hob. Now you can use all the burners at the same time even with large cookware.                                                                 |
| 56 cm deep           | 56 cm deep. An increased dimension synonymous with great functionality, which distinguishes the Foster Milano series.                                                                                                                                                                              |
| Ultra-flat hob       | Design meets functionality in the the ultra-flat models. Elegant grids that form a generously sized overall surface.                                                                                                                                                                               |