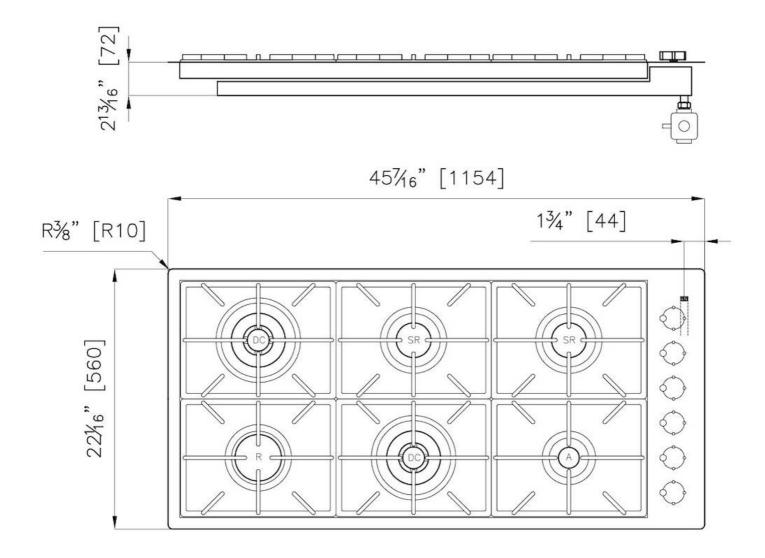

#### DETAILS

| Finish              | Foster brushed                              |
|---------------------|---------------------------------------------|
| Material            | AISI 304 stainless steel                    |
| Series              | Foster Milano                               |
| Texture             | Satin                                       |
| Dimensions          | 45 <sup>7/16</sup> " x 22 <sup>1/16</sup> " |
| Kind of Edge        | 1 mm – flush edge                           |
| Installation        | Flush-mount or overmount                    |
| Flush-mount cut-out | See cut-out drawing                         |

| Overmount cut-out      | 44 <sup>5/8</sup> " x 21 <sup>1/4</sup> " |
|------------------------|-------------------------------------------|
| Grids                  | Enamelled cast iron                       |
| Cooktop controls       | Knobs                                     |
| Knobs                  | Solid Metal                               |
| Safety                 | Safety valves                             |
| Total power Btu/h      | 65,000 Btu/h                              |
| Burners                | 6                                         |
| DC                     | 15,500 (2x) Btu/h                         |
| Rapid                  | 10,750 Btu/h                              |
| Semirapid              | 9.100 (2x) Btu/h                          |
| Auxiliary              | 5,000 Btu/h                               |
| Simmer ring            | 3                                         |
| Simmer Rate            | 900 Btu/h                                 |
| Technical requirements |                                           |
| Electrical supply      | 120V 60Hz                                 |