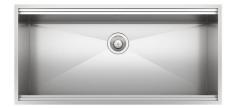

|
| Safety           | All electric cooker hobs feature the most modern and sophisticated safety protections: Centralised power-off function; Child-proof safety lock; Residual heat warning lights. Induction models feature the following functions: Safety System that turn off the hob in the absence of the pot; Overflow detector that automatically turns off the plate in case of liquid overflow; Automatic deactivation to prevent accidents caused by forgetfulness. |

### **TECHNICAL DATA**

# Foster ==



### Foster ==



### **GALLERY**





### **OPTIONAL ACCESSORIES**



Induction Pro - Cookware set -8pcs

### **RECOMMENDED PAIRINGS**