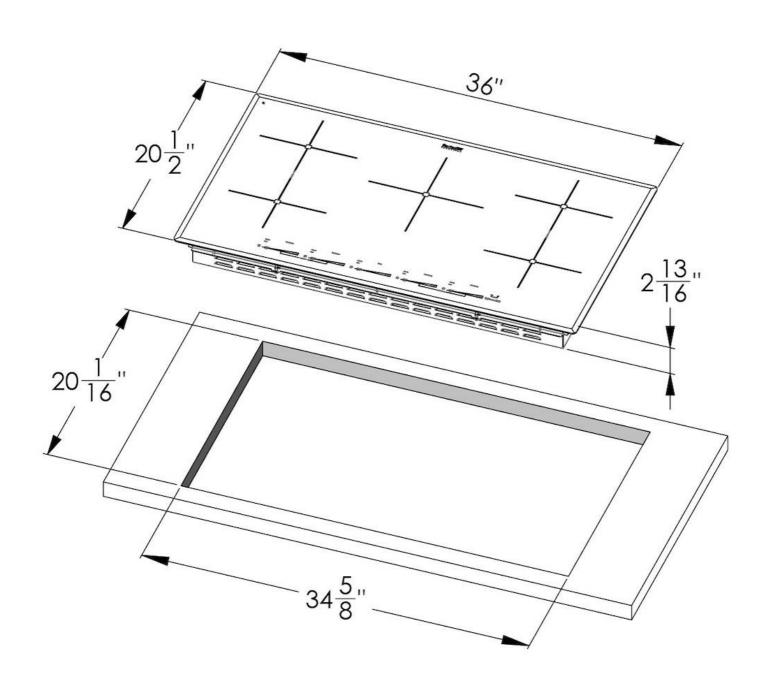

#### **DETAILS**

| Coloring               | Black                                                      |
|------------------------|------------------------------------------------------------|
| Material               | Ceramic glass                                              |
| Series                 | Foster Milano                                              |
| Dimensions             | 36" x 20 <sup>1/2</sup> "                                  |
| Edge/Installation Type | Bevelled Edge - for flush-mount or over-mount installation |
| Heating element        | Five zones                                                 |
| Cut out                | 34 <sup>5/8</sup> 11 × 20 <sup>1/16</sup> 11               |
| Electrical supply      | 208-240V – 50/60 Hz                                        |