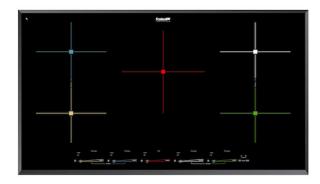

## Milano Induction Cooktop 5 Plate

Induction Cooktops

Code: 7390 945

Black ceramic glass Bevelled edge 9 settings plus powerboost 5 slider commands

| Slider commands  | The Slider control allows for extremely quick temperature setting: with a light touch of the finger you may select the desired power level on the TOUCH display.                                                           |
|------------------|----------------------------------------------------------------------------------------------------------------------------------------------------------------------------------------------------------------------------|
| Powerboost       | Booster function provides increased power to the selected plate. In particular, when the Booster is activated, the plate works for ten minutes at a very high power that allows to heat quickly large quantities of water. |
| FEATURES         |                                                                                                                                                                                                                            |
| Type of commands | Touch Control                                                                                                                                                                                                              |
| Type             | Induction Hob                                                                                                                                                                                                              |
| Safety           | Safety equipment                                                                                                                                                                                                           |
| Power settings   | 9 power settings per zone + Powerboost                                                                                                                                                                                     |
| Up-right         | 7x8" - 1,900 / 2,200 W (3,400 / 3,900 Booster)                                                                                                                                                                             |
| Right            | 7x8" - 1,900 / 2,200 W (3,400 / 3,900 Booster)                                                                                                                                                                             |
| Centre           | 2,300 / 2,600 W (3,350 / 3,900 W Booster)                                                                                                                                                                                  |
| Up-left          | 7x8" - 1,900 / 2,200 W (3,400 / 3,900 Booster)                                                                                                                                                                             |
| Left             | 7x8" - 1,900 / 2,200 W (3,400 / 3,900 Booster)                                                                                                                                                                             |
| Total power      | 10,000 W @208 V<br>11,700 W @240 V                                                                                                                                                                                         |