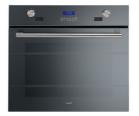

|
| Safety           | All electric cooker hobs feature the most modern and sophisticated safety protections: Centralised power-off function; Child-proof safety lock; Residual heat warning lights. Induction models feature the following functions: Safety System that turn off the hob in the absence of the pot; Overflow detector that automatically turns off the plate in case of liquid overflow; Automatic deactivation to prevent accidents caused by forgetfulness. |

### **TECHNICAL DATA**

# Foster ==



### Foster ==



### **GALLERY**





### **OPTIONAL ACCESSORIES**



Induction Pro - Cookware set -8pcs

### **RECOMMENDED PAIRINGS**