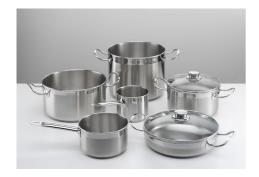

|
| Safety           | All electric cooker hobs feature the most modern and sophisticated safety protections: Centralised power-off function; Child-proof safety lock; Residual heat warning lights. Induction models feature the following functions: Safety System that turn off the hob in the absence of the pot; Overflow detector that automatically turns off the plate in case of liquid overflow; Automatic deactivation to prevent accidents caused by forgetfulness. |

### **TECHNICAL DATA**

# Foster ==



### Foster ==



### **GALLERY**





### **OPTIONAL ACCESSORIES**



Induction Pro - Cookware set -8pcs

### **RECOMMENDED PAIRINGS**