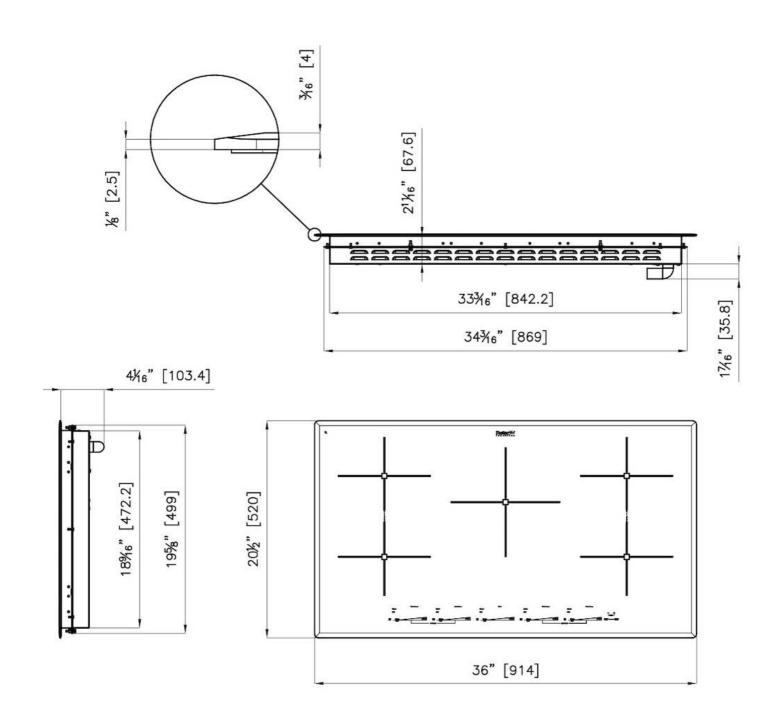

#### **DETAILS**

| Coloring               | Black                                                      |
|------------------------|------------------------------------------------------------|
| Material               | Ceramic glass                                              |
| Series                 | Foster Milano                                              |
| Dimensions             | 36" x 20 <sup>1/2</sup> "                                  |
| Edge/Installation Type | Bevelled Edge - for flush-mount or over-mount installation |
| Heating element        | Five zones                                                 |
| Cut out                | 34 <sup>5/8</sup> 11 × 20 <sup>1/16</sup> 11               |
| Electrical supply      | 208-240V – 50/60 Hz                                        |