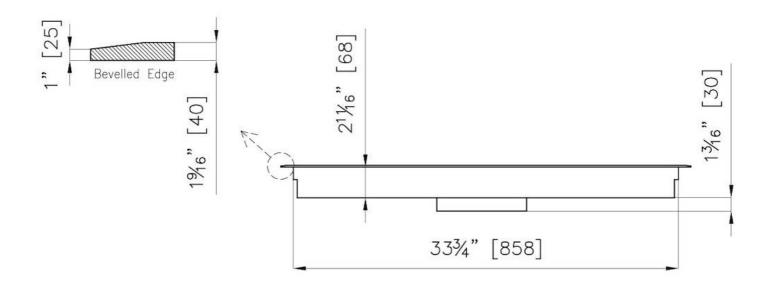

#### **DETAILS**

| Coloring               | Black                                                      |
|------------------------|------------------------------------------------------------|
| Material               | Ceramic glass                                              |
| Series                 | Foster Milano                                              |
| Dimensions             | 36" x 14"                                                  |
| Edge/Installation Type | Bevelled Edge - for flush-mount or over-mount installation |
| Heating element        | Four zones                                                 |
| Cut out                | 34 <sup>11/16</sup> " x 13 <sup>9/16</sup> "               |
| Electrical supply      | 208-240V – 50/60 Hz                                        |