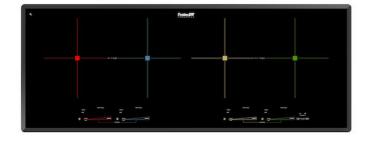

# Milano Induction Cooktop 4 Plate inLine

Induction Cooktops

Code: 7334 945

Black ceramic glass Bevelled edge 9 settings plus powerboost 4 slider commands

#### **DETAILS**

| Coloring               | Black                                                      |
|------------------------|------------------------------------------------------------|
| Material               | Ceramic glass                                              |
| Series                 | Foster Milano                                              |
| Dimensions             | 36" x 14"                                                  |
| Edge/Installation Type | Bevelled Edge - for flush-mount or over-mount installation |
| Heating element        | Four zones                                                 |
| Cut out                | 34 <sup>11/16</sup> " x 13 <sup>9/16</sup> "               |
| Electrical supply      | 208-240V – 50/60 Hz                                        |

| Total power      | 6,700 W @208 V<br>7,800 W @240 V                                                                                                                                                                                                                                                                                                                                                                                       |
|------------------|------------------------------------------------------------------------------------------------------------------------------------------------------------------------------------------------------------------------------------------------------------------------------------------------------------------------------------------------------------------------------------------------------------------------|
| Left             | 7x8" - 1,900 / 2,200 W (3,400 / 3,900 Booster)                                                                                                                                                                                                                                                                                                                                                                         |
| Centre-left      | 7x8" - 1,900 / 2,200 W (3,400 / 3,900 Booster)                                                                                                                                                                                                                                                                                                                                                                         |
| Centre-right     | 7x8" - 1,900 / 2,200 W (3,400 / 3,900 Booster)                                                                                                                                                                                                                                                                                                                                                                         |
| Right            | 7x8" - 1,900 / 2,200 W (3,400 / 3,900 Booster)                                                                                                                                                                                                                                                                                                                                                                         |
| Power settings   | 9 power settings per zone + Powerboost                                                                                                                                                                                                                                                                                                                                                                                 |
| Safety           | Safety equipment                                                                                                                                                                                                                                                                                                                                                                                                       |
| Туре             | Induction Hob                                                                                                                                                                                                                                                                                                                                                                                                          |
| Type of commands | Touch Control                                                                                                                                                                                                                                                                                                                                                                                                          |
| FEATURES         |                                                                                                                                                                                                                                                                                                                                                                                                                        |
| Powerboost       | Booster function provides increased power to the selected plate. In particular, when the Booster is activated, the plate works for ten minutes at a very high power that allows to heat quickly large quantities of water.                                                                                                                                                                                             |
| Slider commands  | The Slider control allows for extremely quick temperature setting: with a light touch of the finger you may select the desired power level on the TOUCH display.                                                                                                                                                                                                                                                       |
| Bridge zone      | The new hobs with Bridge function allow to associate two zones forming a single extended cooking zone for pots of large size, or for more than one cooking simultaneously, with maximum flexibility in pot positioning. With the additional Double Booster feature provided by all Bridge hobs, the exceptional 3700 W power can be concentrated on a single plate or made available uniformly over the enlarged area. |