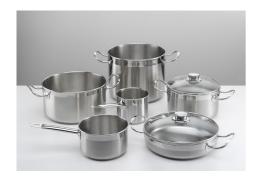

|
| Safety           | All electric cooker hobs feature the most modern and sophisticated safety protections: Centralised power-off function; Child-proof safety lock; Residual heat warning lights. Induction models feature the following functions: Safety System that turn off the hob in the absence of the pot; Overflow detector that automatically turns off the plate in case of liquid overflow; Automatic deactivation to prevent accidents caused by forgetfulness. |

### **TECHNICAL DATA**

# Foster ==



## Foster ==





### **GALLERY**





## **OPTIONAL ACCESSORIES**



Induction Pro - Cookware set -8pcs

### **RECOMMENDED PAIRINGS**



Sink Leonardo 33" x 20" – U/M Oven Milano single Glass 30" Hood Milano Island 48"