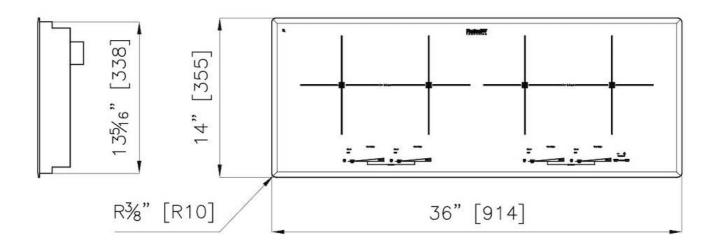

#### **DETAILS**

| Coloring               | Black                                                      |
|------------------------|------------------------------------------------------------|
| Material               | Ceramic glass                                              |
| Series                 | Foster Milano                                              |
| Dimensions             | 36" x 14"                                                  |
| Edge/Installation Type | Bevelled Edge - for flush-mount or over-mount installation |
| Heating element        | Four zones                                                 |
| Cut out                | 34 <sup>11/16</sup> " x 13 <sup>9/16</sup> "               |
| Electrical supply      | 208-240V – 50/60 Hz                                        |