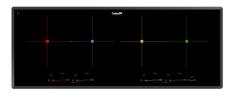

# Milano Induction Cooktop 4 Plate inLine

Induction Cooktops

Code: 7334 945

Black ceramic glass Bevelled edge 9 settings plus powerboost 4 slider commands

#### **DETAILS**

| Coloring               | Black                                                      |
|------------------------|------------------------------------------------------------|
| Material               | Ceramic glass                                              |
| Series                 | Foster Milano                                              |
| Dimensions             | 36" x 14"                                                  |
| Edge/Installation Type | Bevelled Edge - for flush-mount or over-mount installation |
| Heating element        | Four zones                                                 |
| Cut out                | 34 <sup>11/16</sup> " x 13 <sup>9/16</sup> "               |
| Electrical supply      | 208-240V – 50/60 Hz                                        |

| Total power      | 6,700 W @208 V<br>7,800 W @240 V                                                                                                                                                                                                                                                                                                                                                                                       |
|------------------|------------------------------------------------------------------------------------------------------------------------------------------------------------------------------------------------------------------------------------------------------------------------------------------------------------------------------------------------------------------------------------------------------------------------|
| Left             | 7x8" - 1,900 / 2,200 W (3,400 / 3,900 Booster)                                                                                                                                                                                                                                                                                                                                                                         |
| Centre-left      | 7x8" - 1,900 / 2,200 W (3,400 / 3,900 Booster)                                                                                                                                                                                                                                                                                                                                                                         |
| Centre-right     | 7x8" - 1,900 / 2,200 W (3,400 / 3,900 Booster)                                                                                                                                                                                                                                                                                                                                                                         |
| Right            | 7x8" - 1,900 / 2,200 W (3,400 / 3,900 Booster)                                                                                                                                                                                                                                                                                                                                                                         |
| Power settings   | 9 power settings per zone + Powerboost                                                                                                                                                                                                                                                                                                                                                                                 |
| Safety           | Safety equipment                                                                                                                                                                                                                                                                                                                                                                                                       |
| Туре             | Induction Hob                                                                                                                                                                                                                                                                                                                                                                                                          |
| Type of commands | Touch Control                                                                                                                                                                                                                                                                                                                                                                                                          |
| FEATURES         |                                                                                                                                                                                                                                                                                                                                                                                                                        |
| Powerboost       | Booster function provides increased power to the selected plate. In particular, when the Booster is activated, the plate works for ten minutes at a very high power that allows to heat quickly large quantities of water.                                                                                                                                                                                             |
| Slider commands  | The Slider control allows for extremely quick temperature setting: with a light touch of the finger you may select the desired power level on the TOUCH display.                                                                                                                                                                                                                                                       |
| Bridge zone      | The new hobs with Bridge function allow to associate two zones forming a single extended cooking zone for pots of large size, or for more than one cooking simultaneously, with maximum flexibility in pot positioning. With the additional Double Booster feature provided by all Bridge hobs, the exceptional 3700 W power can be concentrated on a single plate or made available uniformly over the enlarged area. |