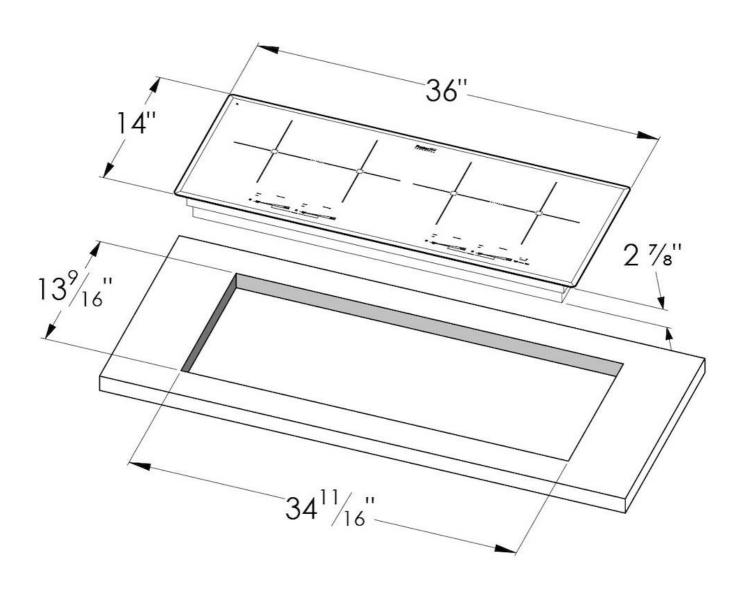

#### **DETAILS**

| Coloring               | Black                                                      |
|------------------------|------------------------------------------------------------|
| Material               | Ceramic glass                                              |
| Series                 | Foster Milano                                              |
| Dimensions             | 36" x 14"                                                  |
| Edge/Installation Type | Bevelled Edge - for flush-mount or over-mount installation |
| Heating element        | Four zones                                                 |
| Cut out                | 34 <sup>11/16</sup> " x 13 <sup>9/16</sup> "               |
| Electrical supply      | 208-240V – 50/60 Hz                                        |