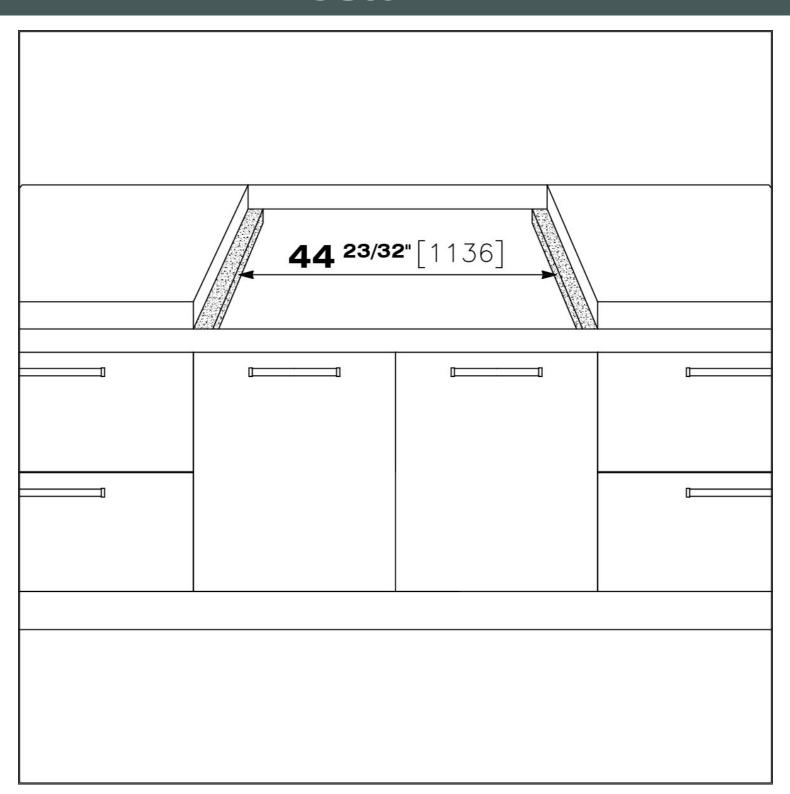

|
| Safety           | All electric cooker hobs feature the most modern and sophisticated safety protections: Centralised power-off function; Child-proof safety lock; Residual heat warning lights. Induction models feature the following functions: Safety System that turn off the hob in the absence of the pot; Overflow detector that automatically turns off the plate in case of liquid overflow; Automatic deactivation to prevent accidents caused by forgetfulness. |

### **TECHNICAL DATA**

### Foster ==







# Foster ==







### **GALLERY**





### **OPTIONAL ACCESSORIES**



Induction Pro - Cookware set -8pcs

### **RECOMMENDED PAIRINGS**







Cucinotta Hood 48"

Foster Milano Wash Station

Sink Leonardo 40" x 20" – U/M