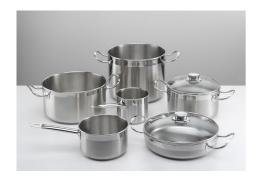

|
| Safety           | All electric cooker hobs feature the most modern and sophisticated safety protections: Centralised power-off function; Child-proof safety lock; Residual heat warning lights. Induction models feature the following functions: Safety System that turn off the hob in the absence of the pot; Overflow detector that automatically turns off the plate in case of liquid overflow; Automatic deactivation to prevent accidents caused by forgetfulness. |

### **TECHNICAL DATA**

### Foster ==







# Foster ==







### **GALLERY**





### **OPTIONAL ACCESSORIES**



Induction Pro - Cookware set -8pcs

### **RECOMMENDED PAIRINGS**







Cucinotta Hood 48"

Foster Milano Wash Station

Sink Leonardo 40" x 20" – U/M