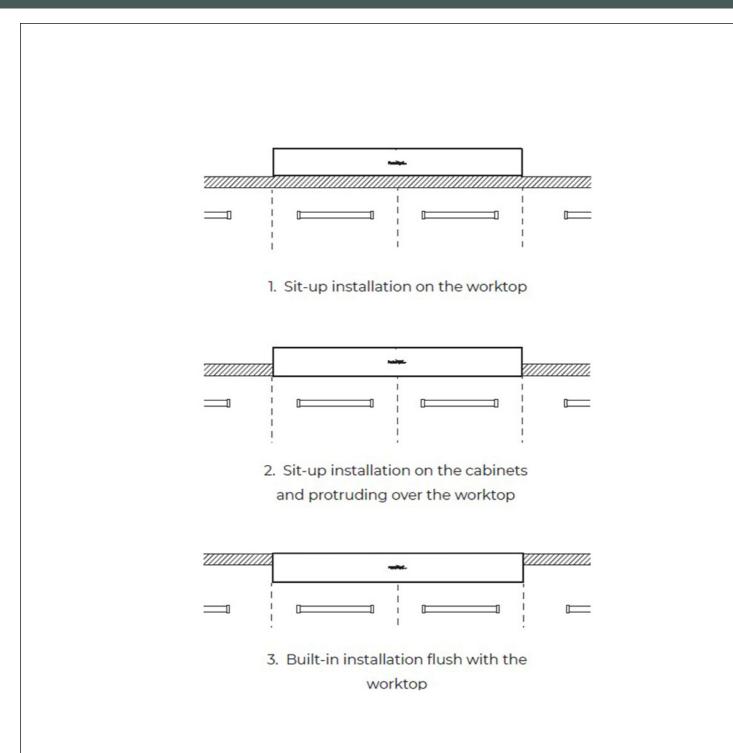

|
| Safety           | All electric cooker hobs feature the most modern and sophisticated safety protections: Centralised power-off function; Child-proof safety lock; Residual heat warning lights. Induction models feature the following functions: Safety System that turn off the hob in the absence of the pot; Overflow detector that automatically turns off the plate in case of liquid overflow; Automatic deactivation to prevent accidents caused by forgetfulness. |

### **TECHNICAL DATA**

### Foster ==







# Foster ==







### **GALLERY**





### **OPTIONAL ACCESSORIES**



Induction Pro - Cookware set -8pcs

### **RECOMMENDED PAIRINGS**







Cucinotta Hood 48"

Foster Milano Wash Station

Sink Leonardo 40" x 20" – U/M