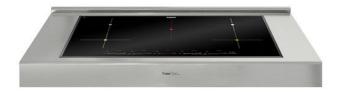

## Foster Milano Rangetop 5 Plate Induction

Rangetop

Code: 3170 900

AISI 304 Stainless steel Satin finish 9 settings plus Powerboost 5 slider commands Overflow detection Security lock

### **DETAILS**

| Series                                    | Foster Milano              |  |
|-------------------------------------------|----------------------------|--|
| Finish                                    | Foster brushed             |  |
| Material                                  | AISI 304 stainless steel   |  |
| Texture                                   | Satin                      |  |
| Dimensions                                | 47 <sup>7/8</sup> " × 27 " |  |
| Induction cooker hob:                     |                            |  |
| 9 Power settings per zone +<br>Powerboost | Bridge function            |  |