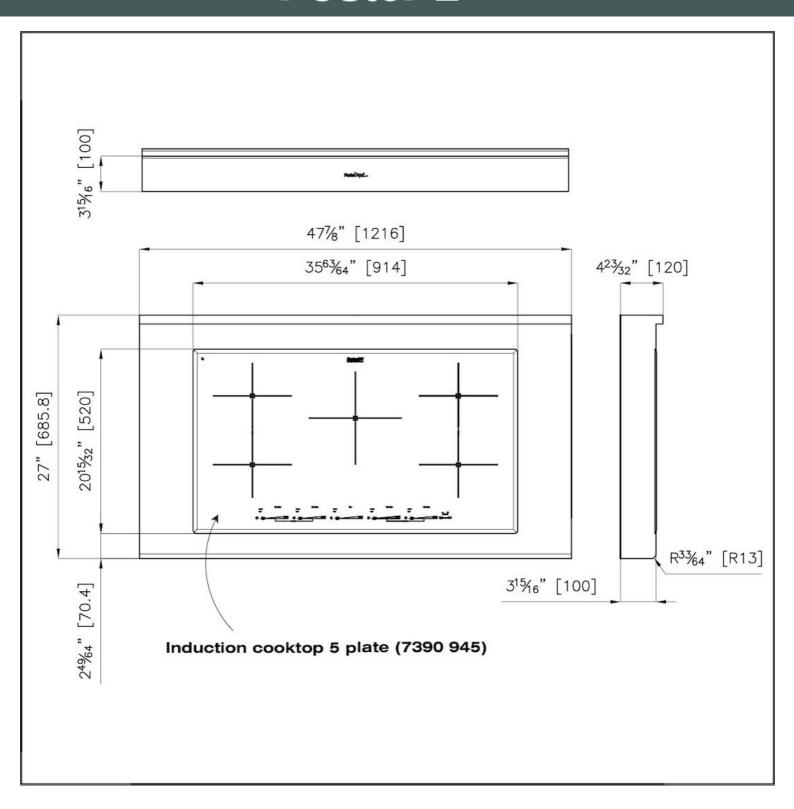

### **DETAILS**

| Series                                    | Foster Milano              |  |
|-------------------------------------------|----------------------------|--|
| Finish                                    | Foster brushed             |  |
| Material                                  | AISI 304 stainless steel   |  |
| Texture                                   | Satin                      |  |
| Dimensions                                | 47 <sup>7/8</sup> " × 27 " |  |
| Induction cooker hob:                     |                            |  |
| 9 Power settings per zone +<br>Powerboost | Bridge function            |  |

### **TECHNICAL DATA**