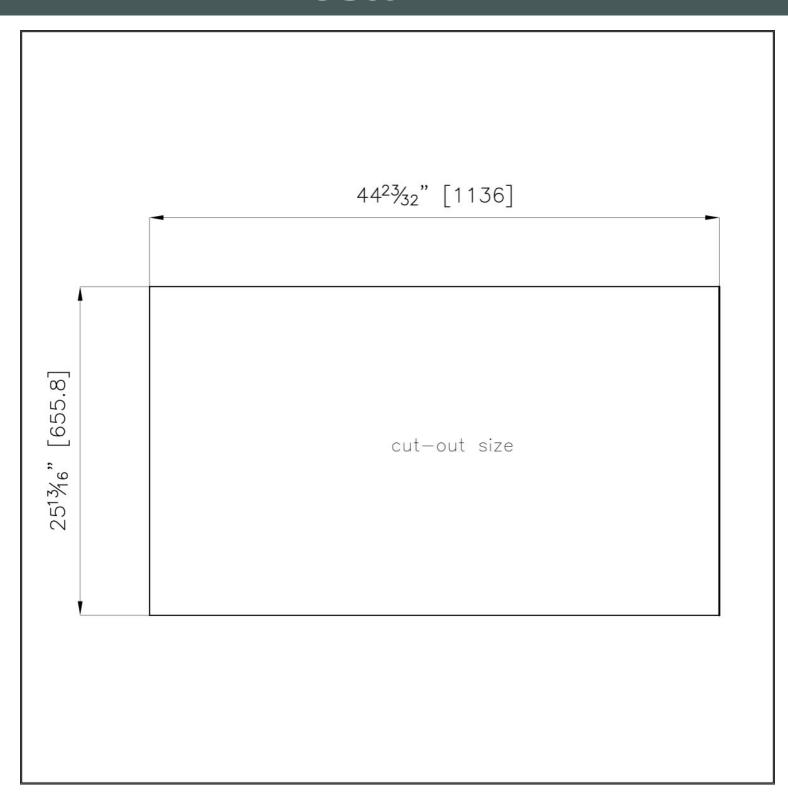

|
| Safety           | All electric cooker hobs feature the most modern and sophisticated safety protections: Centralised power-off function; Child-proof safety lock; Residual heat warning lights. Induction models feature the following functions: Safety System that turn off the hob in the absence of the pot; Overflow detector that automatically turns off the plate in case of liquid overflow; Automatic deactivation to prevent accidents caused by forgetfulness. |

### **TECHNICAL DATA**

### Foster ==







# Foster ==







### **GALLERY**





### **OPTIONAL ACCESSORIES**



Induction Pro - Cookware set -8pcs

### **RECOMMENDED PAIRINGS**







Cucinotta Hood 48"

Foster Milano Wash Station

Sink Leonardo 40" x 20" – U/M