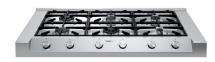

### **Milano Rangetop 6 burners**

Rangetop

Code: 3166 900

AISI 304 Stainless steel Satin finish Enamelled cast iron grids and burner covers Electric under-knob ignition Gas taps with safety valves

### DETAILS

| Series           | Foster Milano              |
|------------------|----------------------------|
| Finish           | Foster brushed             |
| Material         | AISI 304 stainless steel   |
| Texture          | Satin                      |
| Dimensions       | 47 <sup>7/8</sup> " × 27 " |
| Grids            | Enamelled cast iron        |
| Cooktop controls | Knobs                      |
| Knobs            | Solid Metal                |