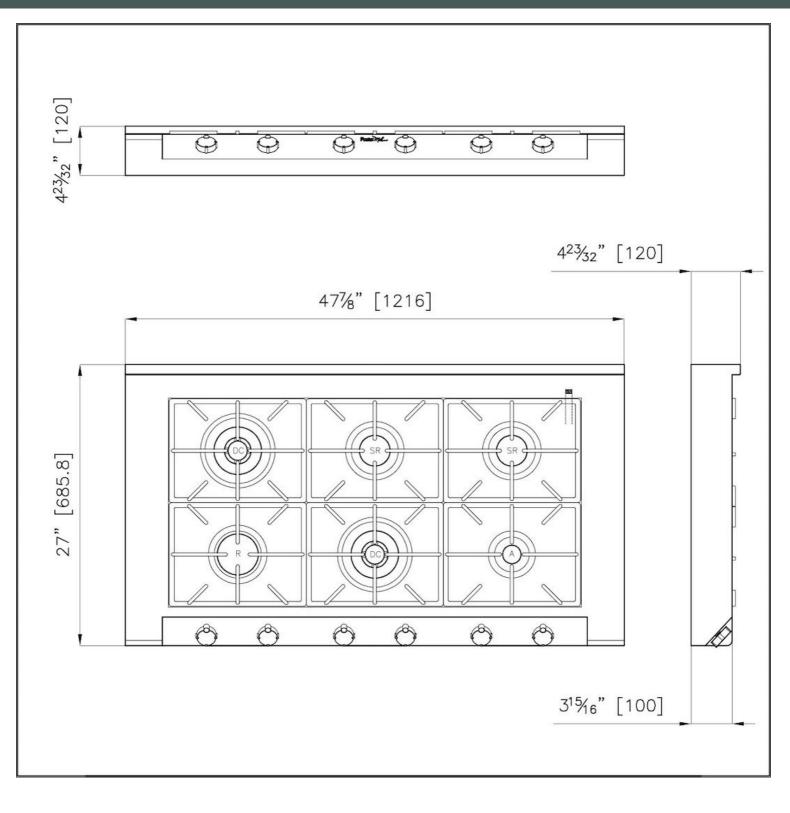

### DETAILS

| Series           | Foster Milano              |
|------------------|----------------------------|
| Finish           | Foster brushed             |
| Material         | AISI 304 stainless steel   |
| Texture          | Satin                      |
| Dimensions       | 47 <sup>7/8</sup> " × 27 " |
| Grids            | Enamelled cast iron        |
| Cooktop controls | Knobs                      |
| Knobs            | Solid Metal                |

| Safety                 | Safety valves |  |
|------------------------|---------------|--|
| Total power Btu        | 64.950 Btu    |  |
| Burners                | 6             |  |
| DC                     | 15,500 Btu/h  |  |
| Rapid                  | 10,750 Btu/h  |  |
| Semirapid              | 9,100 Btu/h   |  |
| Auxiliary              | 5,000 Btu/h   |  |
| Simmer ring            | 3             |  |
| Simmer Rate            | 900           |  |
| Technical requirements |               |  |
| Electrical supply      | 120V 60Hz     |  |
| Gas std setting        | Natural Gas   |  |