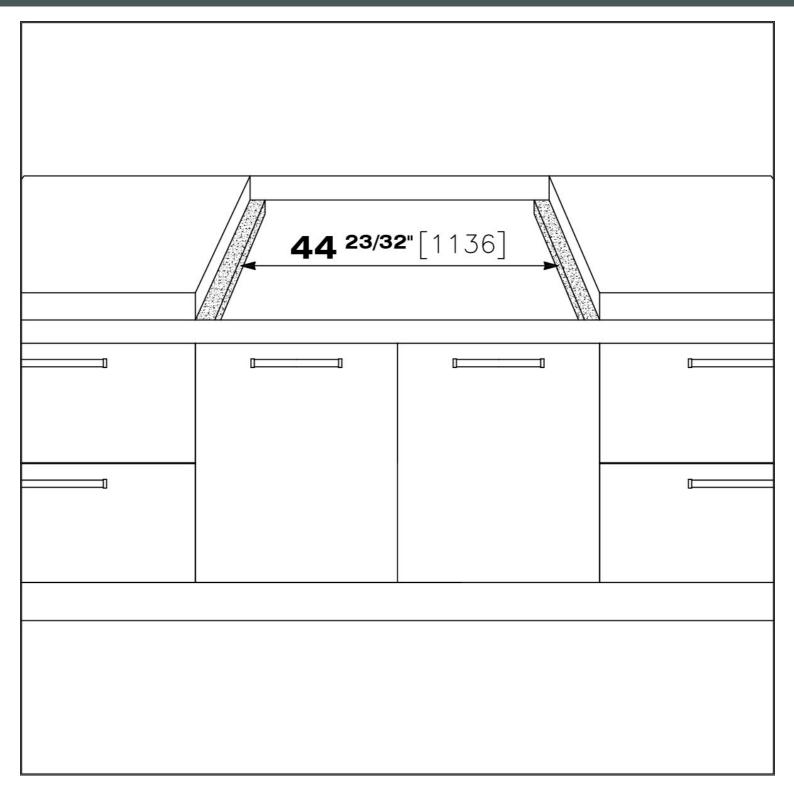

DUAL models the two fire crowns also have independent ignition, making these burners perfect for both intensive and delicate cooking. |
| Under-knob ignition | The utmost freedom of movement with electronic under-knob ignition, a common feature of all models that allows a one-hand ignition of the burner.                                                                                                                                                  |
| XXL grids           | The weighty enamelled cast iron grid has extraordinary dimensions, 33x25 cm, with a working surface up to 50% bigger compared to a standard cooker hob. Now you can use all the burners at the same time even with large cookware.                                                                 |

#### **TECHNICAL DATA**









#### GALLERY







#### **OPTIONAL ACCESSORIES**



Cast Iron Wok Support

#### **RECOMMENDED PAIRINGS**







Cucinotta Hood 48"

Foster Milano Wash Station

Sink Leonardo 40" x 20" – U/M