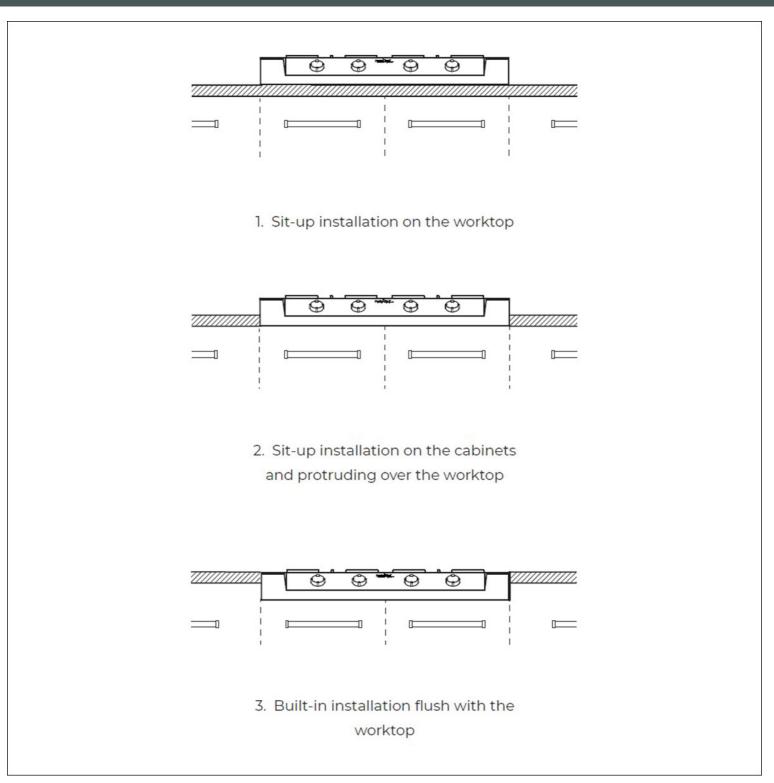

e DUAL models the two fire crowns also have independent ignition, making these burners perfect for both intensive and delicate cooking. |
| Under-knob ignition | The utmost freedom of movement with electronic under-knob ignition, a common feature of all models that allows a one-hand ignition of the burner.                                                                                                                                                  |
| XXL grids           | The weighty enamelled cast iron grid has extraordinary dimensions, 33x25 cm, with a working surface up to 50% bigger compared to a standard cooker hob. Now you can use all the burners at the same time even with large cookware.                                                                 |

#### **TECHNICAL DATA**









#### GALLERY







#### **OPTIONAL ACCESSORIES**



Cast Iron Wok Support

#### **RECOMMENDED PAIRINGS**







Cucinotta Hood 48"

Foster Milano Wash Station

Sink Leonardo 40" x 20" – U/M