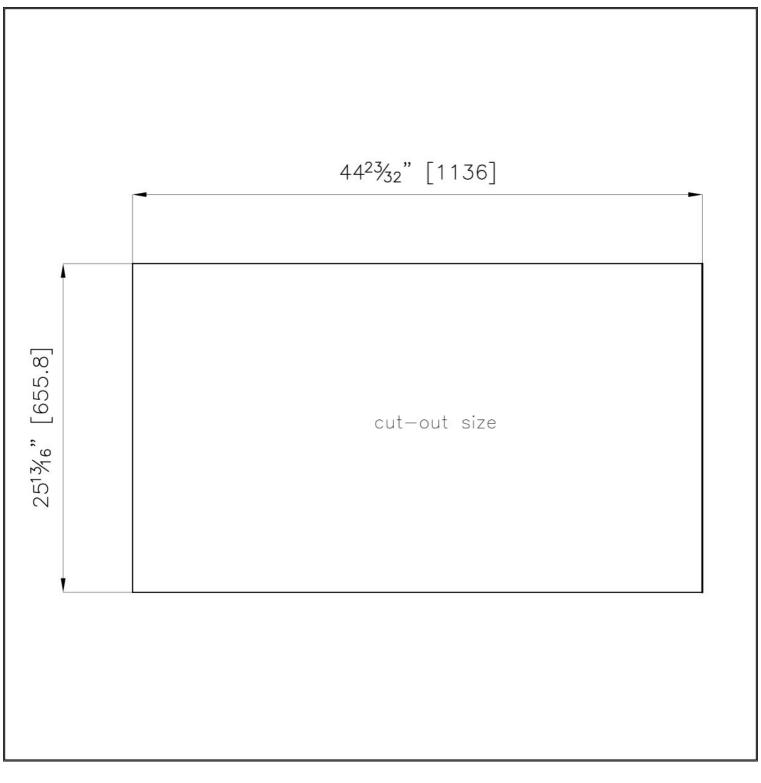

### DETAILS

| Series           | Foster Milano              |
|------------------|----------------------------|
| Finish           | Foster brushed             |
| Material         | AISI 304 stainless steel   |
| Texture          | Satin                      |
| Dimensions       | 47 <sup>7/8</sup> " × 27 " |
| Grids            | Enamelled cast iron        |
| Cooktop controls | Knobs                      |
| Knobs            | Solid Metal                |