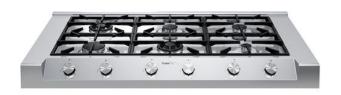

### **Milano Rangetop 6 burners**

Rangetop

Code: 3166 900

AISI 304 Stainless steel Satin finish Enamelled cast iron grids and burner covers Electric under-knob ignition Gas taps with safety valves

### DETAILS

| Series           | Foster Milano              |
|------------------|----------------------------|
| Finish           | Foster brushed             |
| Material         | AISI 304 stainless steel   |
| Texture          | Satin                      |
| Dimensions       | 47 <sup>7/8</sup> " × 27 " |
| Grids            | Enamelled cast iron        |
| Cooktop controls | Knobs                      |
| Knobs            | Solid Metal                |