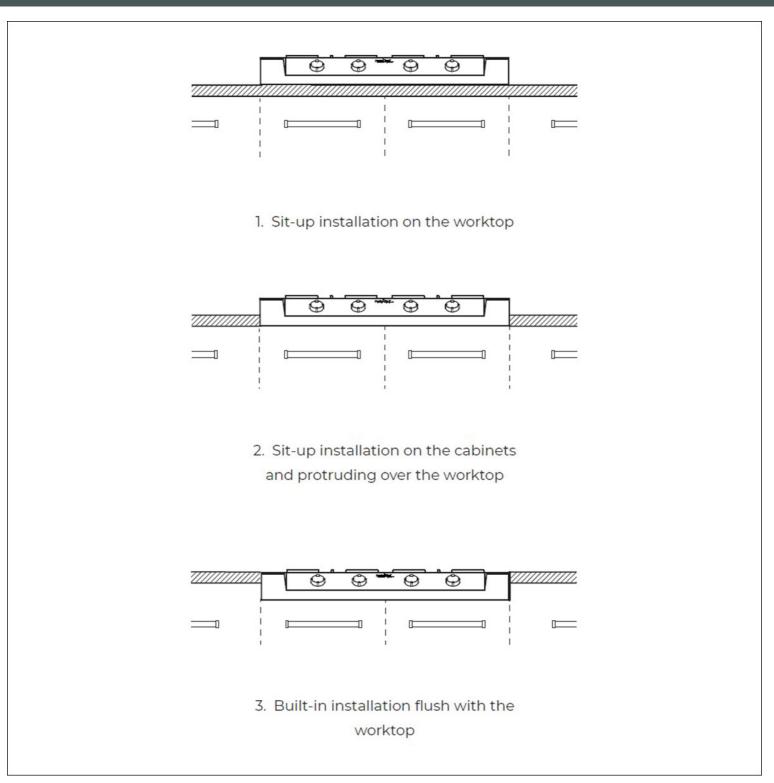

e DUAL models the two fire crowns also have independent ignition, making these burners perfect for both intensive and delicate cooking. |
| Under-knob ignition | The utmost freedom of movement with electronic under-knob ignition, a common feature of all models that allows a one-hand ignition of the burner.                                                                                                                                                  |
| XXL grids           | The weighty enamelled cast iron grid has extraordinary dimensions, 33x25 cm, with a working surface up to 50% bigger compared to a standard cooker hob. Now you can use all the burners at the same time even with large cookware.                                                                 |

#### **TECHNICAL DATA**









#### GALLERY









#### **OPTIONAL ACCESSORIES**



Cast Iron Wok Support

#### **RECOMMENDED PAIRINGS**







Cucinotta Hood 48"

Foster Milano Wash Station

Sink Leonardo 40" x 20" – U/M