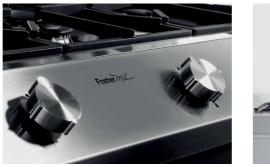

#### FEATURES

| Aeo burners         | The AEO burners guarantee up to 25% energy saving compared to standard burners. All models are designed with The Dual burner with 2 independent crowns, controlled by a single knob, delivers from 1 to 5KW, a power that can only be found in professional models.                                |
|---------------------|----------------------------------------------------------------------------------------------------------------------------------------------------------------------------------------------------------------------------------------------------------------------------------------------------|
| Cast iron grids     | Cast-iron is the ideal material for an hob grid, this due to the manifold properties characterising<br>it: high heat capacity that improves cooking performance; high weight and stability that<br>improve safety; sturdiness that preserves the hob's original aspect over time; easy cleaning.   |
| Safe cooking        | All Foster cooker hobs are equipped with safety valves. They shut off the gas supply very quickly if the flame accidentally goes out.                                                                                                                                                              |
| Special burners     | Many Foster hobs are equipped with special burners, with two or three rings of fire that greatly increase the power delivered and the heated surface. In the DUAL models the two fire crowns also have independent ignition, making these burners perfect for both intensive and delicate cooking. |
| Under-knob ignition | The utmost freedom of movement with electronic under-knob ignition, a common feature of all models that allows a one-hand ignition of the burner.                                                                                                                                                  |
| XXL grids           | The weighty enamelled cast iron grid has extraordinary dimensions, 33x25 cm, with a working surface up to 50% bigger compared to a standard cooker hob. Now you can use all the burners at the same time even with large cookware.                                                                 |