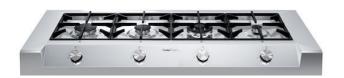

### Milano Rangetop 4 burners inLine

Rangetop

Code: 3164 900

AISI 304 Stainless steel Satin finish Enamelled cast iron grids and burner covers Electric under-knob ignition Gas taps with safety valves

### DETAILS

| Series           | Foster Milano                               |
|------------------|---------------------------------------------|
| Finish           | Foster brushed                              |
| Material         | AISI 304 stainless steel                    |
| Texture          | Satin                                       |
| Dimensions       | 47 <sup>7/8</sup> " x 19 <sup>44/64</sup> " |
| Grids            | Enamelled cast iron                         |
| Cooktop controls | Knobs                                       |
| Knobs            | Solid Metal                                 |