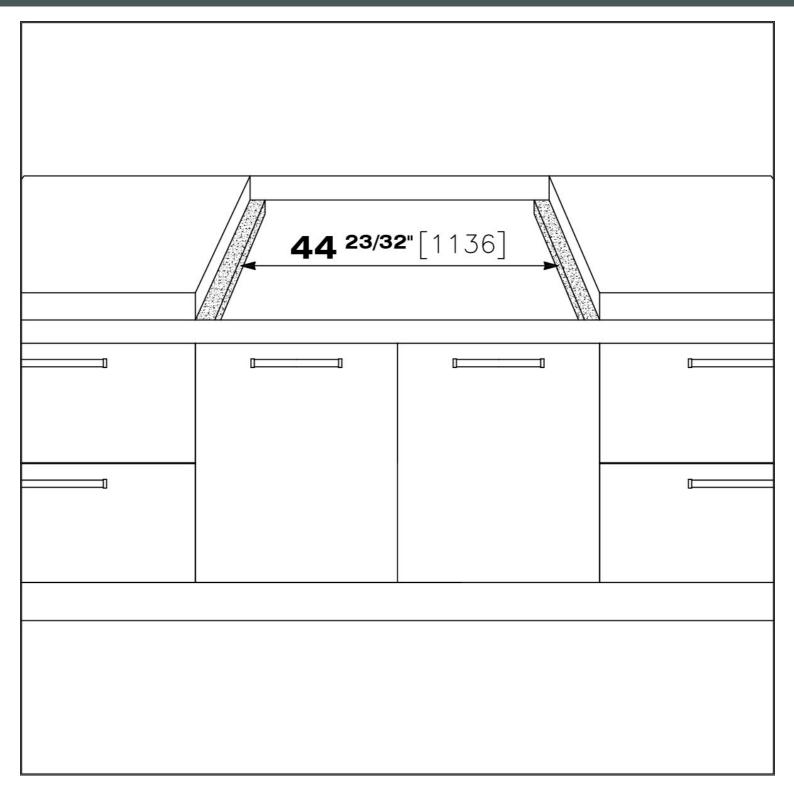

DUAL models the two fire crowns also have independent ignition, making these burners perfect for both intensive and delicate cooking. |
| Under-knob ignition | The utmost freedom of movement with electronic under-knob ignition, a common feature of all models that allows a one-hand ignition of the burner.                                                                                                                                                  |
| XXL grids           | The weighty enamelled cast iron grid has extraordinary dimensions, 33x25 cm, with a working surface up to 50% bigger compared to a standard cooker hob. Now you can use all the burners at the same time even with large cookware.                                                                 |

#### **TECHNICAL DATA**









#### GALLERY









#### **OPTIONAL ACCESSORIES**



Cast Iron Wok Support

#### **RECOMMENDED PAIRINGS**







Cucinotta Hood 48"

Foster Milano Wash Station

Sink Leonardo 40" x 20" – U/M