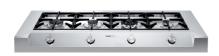

### Milano Rangetop 4 burners inLine

Rangetop

Code: 3164 900

AISI 304 Stainless steel Satin finish Enamelled cast iron grids and burner covers Electric under-knob ignition Gas taps with safety valves

#### FEATURES

| Aeo burners         | The AEO burners guarantee up to 25% energy saving compared to standard burners. All models are designed with The Dual burner with 2 independent crowns, controlled by a single knob, delivers from 1 to 5KW, a power that can only be found in professional models.                                |
|---------------------|----------------------------------------------------------------------------------------------------------------------------------------------------------------------------------------------------------------------------------------------------------------------------------------------------|
| Cast iron grids     | Cast-iron is the ideal material for an hob grid, this due to the manifold properties characterising<br>it: high heat capacity that improves cooking performance; high weight and stability that<br>improve safety; sturdiness that preserves the hob's original aspect over time; easy cleaning.   |
| Safe cooking        | All Foster cooker hobs are equipped with safety valves. They shut off the gas supply very quickly if the flame accidentally goes out.                                                                                                                                                              |
| Special burners     | Many Foster hobs are equipped with special burners, with two or three rings of fire that greatly increase the power delivered and the heated surface. In the DUAL models the two fire crowns also have independent ignition, making these burners perfect for both intensive and delicate cooking. |
| Under-knob ignition | The utmost freedom of movement with electronic under-knob ignition, a common feature of all models that allows a one-hand ignition of the burner.                                                                                                                                                  |
| XXL grids           | The weighty enamelled cast iron grid has extraordinary dimensions, 33x25 cm, with a working surface up to 50% bigger compared to a standard cooker hob. Now you can use all the burners at the same time even with large cookware.                                                                 |