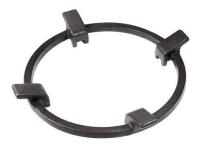

ition, making these burners perfect for both intensive and delicate cooking. |
| Under-knob ignition | The utmost freedom of movement with electronic under-knob ignition, a common feature of all models that allows a one-hand ignition of the burner.                                                                                                                                                  |
| XXL grids           | The weighty enamelled cast iron grid has extraordinary dimensions, 33x25 cm, with a working surface up to 50% bigger compared to a standard cooker hob. Now you can use all the burners at the same time even with large cookware.                                                                 |

#### **TECHNICAL DATA**









#### GALLERY









#### **OPTIONAL ACCESSORIES**



Cast Iron Wok Support

#### **RECOMMENDED PAIRINGS**







Cucinotta Hood 48"

Foster Milano Wash Station

Sink Leonardo 40" x 20" – U/M