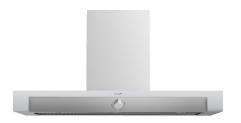

#### **RECOMMENDED PAIRINGS**

Cucinotta Hood 48"

Foster Milano Wash Station

Sink Leonardo 40" x 20" – U/M