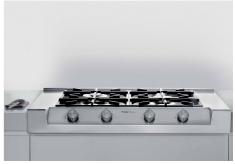

### Milano Rangetop 4 burners inLine

Rangetop

Code: 3164 900

AISI 304 Stainless steel Satin finish Enamelled cast iron grids and burner covers Electric under-knob ignition Gas taps with safety valves

#### FEATURES

| Aeo burners         | The AEO burners guarantee up to 25% energy saving compared to standard burners. All models are designed with The Dual burner with 2 independent crowns, controlled by a single knob, delivers from 1 to 5KW, a power that can only be found in professional models.                                |
|---------------------|----------------------------------------------------------------------------------------------------------------------------------------------------------------------------------------------------------------------------------------------------------------------------------------------------|
| Cast iron grids     | Cast-iron is the ideal material for an hob grid, this due to the manifold properties characterising<br>it: high heat capacity that improves cooking performance; high weight and stability that<br>improve safety; sturdiness that preserves the hob's original aspect over time; easy cleaning.   |
| Safe cooking        | All Foster cooker hobs are equipped with safety valves. They shut off the gas supply very quickly if the flame accidentally goes out.                                                                                                                                                              |
| Special burners     | Many Foster hobs are equipped with special burners, with two or three rings of fire that greatly increase the power delivered and the heated surface. In the DUAL models the two fire crowns also have independent ignition, making these burners perfect for both intensive and delicate cooking. |
| Under-knob ignition | The utmost freedom of movement with electronic under-knob ignition, a common feature of all models that allows a one-hand ignition of the burner.                                                                                                                                                  |
| XXL grids           | The weighty enamelled cast iron grid has extraordinary dimensions, 33x25 cm, with a working surface up to 50% bigger compared to a standard cooker hob. Now you can use all the burners at the same time even with large cookware.                                                                 |