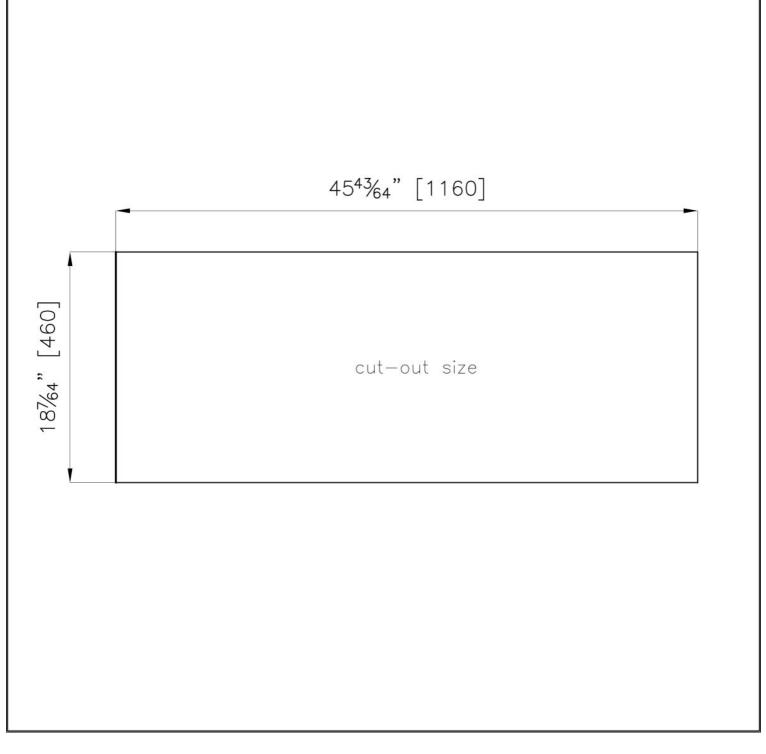

### DETAILS

| Series           | Foster Milano                               |
|------------------|---------------------------------------------|
| Finish           | Foster brushed                              |
| Material         | AISI 304 stainless steel                    |
| Texture          | Satin                                       |
| Dimensions       | 47 <sup>7/8</sup> " x 19 <sup>44/64</sup> " |
| Grids            | Enamelled cast iron                         |
| Cooktop controls | Knobs                                       |
| Knobs            | Solid Metal                                 |