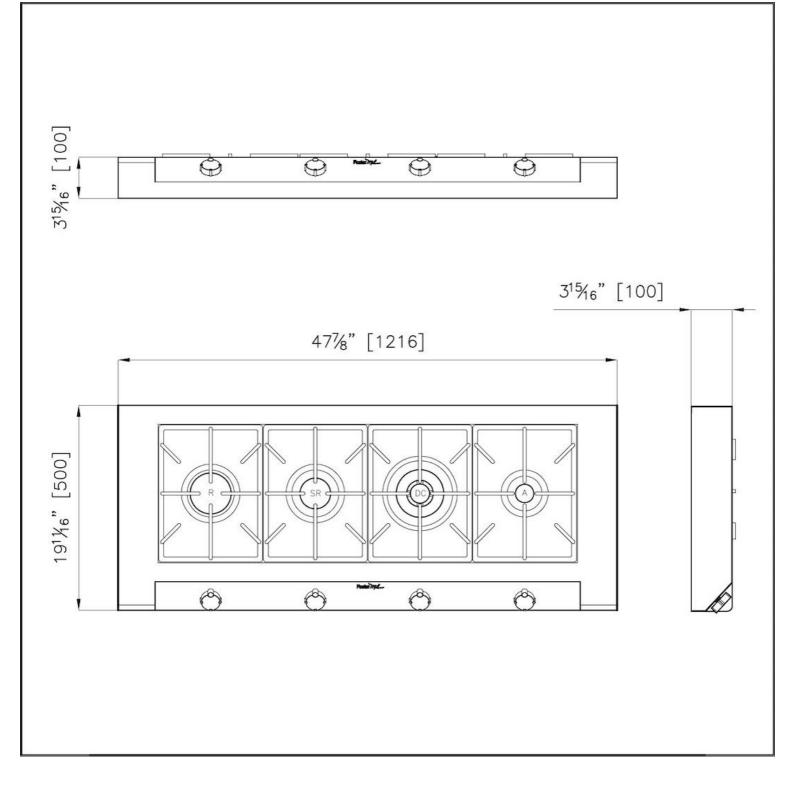

### DETAILS

| Series           | Foster Milano                               |
|------------------|---------------------------------------------|
| Finish           | Foster brushed                              |
| Material         | AISI 304 stainless steel                    |
| Texture          | Satin                                       |
| Dimensions       | 47 <sup>7/8</sup> " x 19 <sup>44/64</sup> " |
| Grids            | Enamelled cast iron                         |
| Cooktop controls | Knobs                                       |
| Knobs            | Solid Metal                                 |