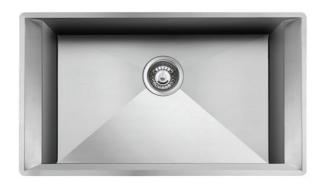

# Michelangelo Sink 32" x 18" - U/M

Kitchen Sinks

Code: 1418 660

AISI 304 Stainless steel
Satin finish
Undermount
x cross bending for easy water draining

#### **DETAILS**

| Edge/Installation Type | Undermount                                       |
|------------------------|--------------------------------------------------|
| Series                 | Michelangelo Series                              |
| Texture                | Satin                                            |
| Material               | AISI 304 stainless steel                         |
| Thickness              | 16 Gauge (1.5 mm)                                |
| Overall dimensions     | 31 <sup>3/16</sup> " x 17 <sup>11/16</sup> "     |
| Bowl dimension         | 1 bowl 26 <sup>7/8</sup> " x 15 <sup>3/4</sup> " |
| Bowls depht            | 10 "                                             |
|                        |                                                  |