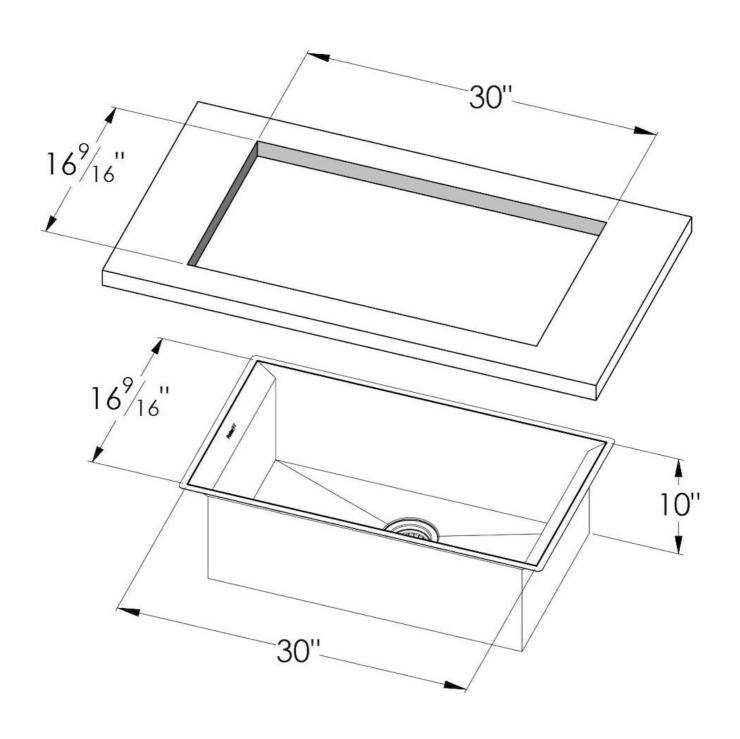

#### **DETAILS**

| Edge/Installation Type | Undermount                                       |
|------------------------|--------------------------------------------------|
| Series                 | Michelangelo Series                              |
| Texture                | Satin                                            |
| Material               | AISI 304 stainless steel                         |
| Thickness              | 16 Gauge (1.5 mm)                                |
| Overall dimensions     | 31 <sup>3/16</sup> " x 17 <sup>11/16</sup> "     |
| Bowl dimension         | 1 bowl 26 <sup>7/8</sup> " x 15 <sup>3/4</sup> " |
| Bowls depht            | 10 "                                             |
|                        |                                                  |

| Cut out                    | 30" x 16 <sup>9/16</sup> "                                                                                                                                                                                                                                       |
|----------------------------|------------------------------------------------------------------------------------------------------------------------------------------------------------------------------------------------------------------------------------------------------------------|
| Waste fitting type         | 3 ½° space – with satin steel cover                                                                                                                                                                                                                              |
| Bowls bottom               | X cross bending for easy water draining                                                                                                                                                                                                                          |
| Underside                  | Protected with heavy duty undercoating                                                                                                                                                                                                                           |
| Fixing system              | Undermount fixing kit (brass insert and clips)                                                                                                                                                                                                                   |
| FEATURES                   |                                                                                                                                                                                                                                                                  |
| Diamond-shape bottom       | The draining of water is an important feature in a sink, and it's always taken good care of in Foster products. In the bent-welded sinks, which would have a flat bottom, the proper draining is guaranteed by the elegant beveling, which helps the water flow. |
| High thickness             | 1.5 mm thick steel. A significant thickness, which guarantees the maximum sturdiness and durability.                                                                                                                                                             |
| Inclined recess            | A deep and inclined recess houses the burners and grigs, allowing to create a single work surface. The inclination also makes it extremely easy to clean the edges.                                                                                              |
| Save space system          | Drain and siphon are designed to leave as much space as possible in the under-sink area, more and more useful today for theseparate waste collection systems.                                                                                                    |
| Squared bowls - 0/9 radius | The square bowls of Foster have perfectly squared vertical edges, while those on the bottom have a small radius of 9 mm that facilitates cleaning operations.                                                                                                    |