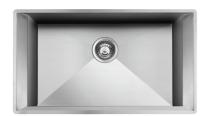

# Michelangelo Sink 32" x 18" - U/M

Kitchen Sinks

Code: 1418 660

AISI 304 Stainless steel
Satin finish
Undermount
x cross bending for easy water draining

#### **DETAILS**

| Edge/Installation Type | Undermount                                       |
|------------------------|--------------------------------------------------|
| Series                 | Michelangelo Series                              |
| Texture                | Satin                                            |
| Material               | AISI 304 stainless steel                         |
| Thickness              | 16 Gauge (1.5 mm)                                |
| Overall dimensions     | 31 <sup>3/16</sup> " x 17 <sup>11/16</sup> "     |
| Bowl dimension         | 1 bowl 26 <sup>7/8</sup> " x 15 <sup>3/4</sup> " |
| Bowls depht            | 10 "                                             |
|                        |                                                  |

| Cut out                    | 30" x 16 <sup>9/16</sup> "                                                                                                                                                                                                                                       |
|----------------------------|------------------------------------------------------------------------------------------------------------------------------------------------------------------------------------------------------------------------------------------------------------------|
| Waste fitting type         | 3 ½° space – with satin steel cover                                                                                                                                                                                                                              |
| Bowls bottom               | X cross bending for easy water draining                                                                                                                                                                                                                          |
| Underside                  | Protected with heavy duty undercoating                                                                                                                                                                                                                           |
| Fixing system              | Undermount fixing kit (brass insert and clips)                                                                                                                                                                                                                   |
| FEATURES                   |                                                                                                                                                                                                                                                                  |
| Diamond-shape bottom       | The draining of water is an important feature in a sink, and it's always taken good care of in Foster products. In the bent-welded sinks, which would have a flat bottom, the proper draining is guaranteed by the elegant beveling, which helps the water flow. |
| High thickness             | 1.5 mm thick steel. A significant thickness, which guarantees the maximum sturdiness and durability.                                                                                                                                                             |
| Inclined recess            | A deep and inclined recess houses the burners and grigs, allowing to create a single work surface. The inclination also makes it extremely easy to clean the edges.                                                                                              |
| Save space system          | Drain and siphon are designed to leave as much space as possible in the under-sink area, more and more useful today for theseparate waste collection systems.                                                                                                    |
| Squared bowls - 0/9 radius | The square bowls of Foster have perfectly squared vertical edges, while those on the bottom have a small radius of 9 mm that facilitates cleaning operations.                                                                                                    |