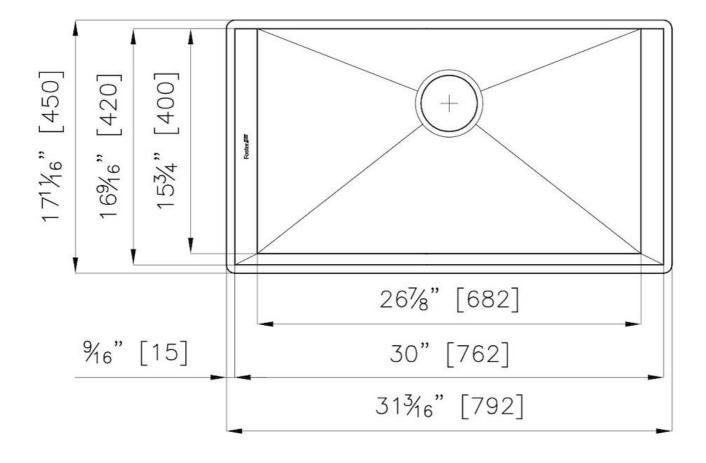

#### **DETAILS**

| Edge/Installation Type | Undermount                                       |
|------------------------|--------------------------------------------------|
| Series                 | Michelangelo Series                              |
| Texture                | Satin                                            |
| Material               | AISI 304 stainless steel                         |
| Thickness              | 16 Gauge (1.5 mm)                                |
| Overall dimensions     | 31 <sup>3/16</sup> " x 17 <sup>11/16</sup> "     |
| Bowl dimension         | 1 bowl 26 <sup>7/8</sup> " x 15 <sup>3/4</sup> " |
| Bowls depht            | 10 "                                             |
|                        |                                                  |

| Cut out                    | 30" x 16 <sup>9/16</sup> "                                                                                                                                                                                                                                       |
|----------------------------|------------------------------------------------------------------------------------------------------------------------------------------------------------------------------------------------------------------------------------------------------------------|
| Waste fitting type         | 3 ½° space – with satin steel cover                                                                                                                                                                                                                              |
| Bowls bottom               | X cross bending for easy water draining                                                                                                                                                                                                                          |
| Underside                  | Protected with heavy duty undercoating                                                                                                                                                                                                                           |
| Fixing system              | Undermount fixing kit (brass insert and clips)                                                                                                                                                                                                                   |
| FEATURES                   |                                                                                                                                                                                                                                                                  |
| Diamond-shape bottom       | The draining of water is an important feature in a sink, and it's always taken good care of in Foster products. In the bent-welded sinks, which would have a flat bottom, the proper draining is guaranteed by the elegant beveling, which helps the water flow. |
| High thickness             | 1.5 mm thick steel. A significant thickness, which guarantees the maximum sturdiness and durability.                                                                                                                                                             |
| Inclined recess            | A deep and inclined recess houses the burners and grigs, allowing to create a single work surface. The inclination also makes it extremely easy to clean the edges.                                                                                              |
| Save space system          | Drain and siphon are designed to leave as much space as possible in the under-sink area, more and more useful today for theseparate waste collection systems.                                                                                                    |
| Squared bowls - 0/9 radius | The square bowls of Foster have perfectly squared vertical edges, while those on the bottom have a small radius of 9 mm that facilitates cleaning operations.                                                                                                    |