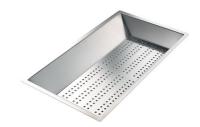

### **OPTIONAL ACCESSORIES**

Chopping board

Grating kit complete with ring support and food collection tray

HDPE Twin Chopping Board

Stainless Steel dishes holder

Stainless steel perforated pan

Waste disposer throat