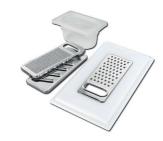

### **OPTIONAL ACCESSORIES**

Chopping board

Grating kit complete with ring support and food collection tray

HDPE Twin Chopping Board

Stainless Steel dishes holder

Stainless steel perforated pan

Waste disposer throat