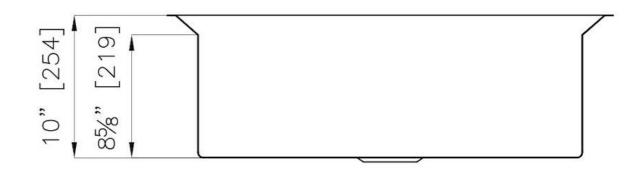

#### **DETAILS**

| Edge/Installation Type | Undermount                                       |
|------------------------|--------------------------------------------------|
| Series                 | Michelangelo Series                              |
| Texture                | Satin                                            |
| Material               | AISI 304 stainless steel                         |
| Thickness              | 16 Gauge (1.5 mm)                                |
| Overall dimensions     | 31 <sup>3/16</sup> " x 17 <sup>11/16</sup> "     |
| Bowl dimension         | 1 bowl 26 <sup>7/8</sup> " x 15 <sup>3/4</sup> " |
| Bowls depht            | 10 "                                             |
|                        |                                                  |

| Cut out                    | 30" x 16 <sup>9/16</sup> "                                                                                                                                                                                                                                       |
|----------------------------|------------------------------------------------------------------------------------------------------------------------------------------------------------------------------------------------------------------------------------------------------------------|
| Waste fitting type         | 3 ½° space – with satin steel cover                                                                                                                                                                                                                              |
| Bowls bottom               | X cross bending for easy water draining                                                                                                                                                                                                                          |
| Underside                  | Protected with heavy duty undercoating                                                                                                                                                                                                                           |
| Fixing system              | Undermount fixing kit (brass insert and clips)                                                                                                                                                                                                                   |
| FEATURES                   |                                                                                                                                                                                                                                                                  |
| Diamond-shape bottom       | The draining of water is an important feature in a sink, and it's always taken good care of in Foster products. In the bent-welded sinks, which would have a flat bottom, the proper draining is guaranteed by the elegant beveling, which helps the water flow. |
| High thickness             | 1.5 mm thick steel. A significant thickness, which guarantees the maximum sturdiness and durability.                                                                                                                                                             |
| Inclined recess            | A deep and inclined recess houses the burners and grigs, allowing to create a single work surface. The inclination also makes it extremely easy to clean the edges.                                                                                              |
| Save space system          | Drain and siphon are designed to leave as much space as possible in the under-sink area, more and more useful today for theseparate waste collection systems.                                                                                                    |
| Squared bowls - 0/9 radius | The square bowls of Foster have perfectly squared vertical edges, while those on the bottom have a small radius of 9 mm that facilitates cleaning operations.                                                                                                    |