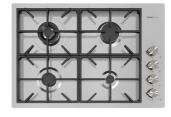

### **RECOMMENDED PAIRINGS**

Faucet Capri

Faucet Salina

Milano Cooktop 4 burners

Milano Induction Cooktop 4 Plate