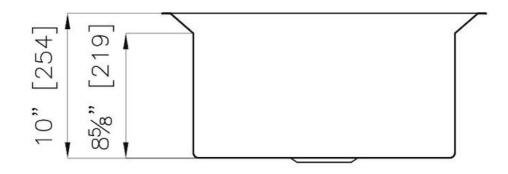

#### **DETAILS**

| Undermount                                   |
|----------------------------------------------|
| Michelangelo Series                          |
| Satin                                        |
| AISI 304 stainless steel                     |
| 16 Gauge (1.5 mm)                            |
| 22 <sup>5/16</sup> " x 17 <sup>11/16</sup> " |
| 1 bowl 18" x 15 <sup>3/4</sup> "             |
| 10 "                                         |
|                                              |

| Cut out                    | 21 <sup>1/8</sup> " x 16 <sup>9/16</sup> "                                                                                                                                                                                                                       |
|----------------------------|------------------------------------------------------------------------------------------------------------------------------------------------------------------------------------------------------------------------------------------------------------------|
| Waste fitting type         | 3 ½" space – with satin steel cover                                                                                                                                                                                                                              |
| Bowls bottom               | X cross bending for easy water draining                                                                                                                                                                                                                          |
| Underside                  | Protected with heavy duty undercoating                                                                                                                                                                                                                           |
| Fixing system              | Undermount fixing kit (brass insert and clips)                                                                                                                                                                                                                   |
| FEATURES                   |                                                                                                                                                                                                                                                                  |
| Diamond-shape bottom       | The draining of water is an important feature in a sink, and it's always taken good care of in Foster products. In the bent-welded sinks, which would have a flat bottom, the proper draining is guaranteed by the elegant beveling, which helps the water flow. |
| High thickness             | 1.5 mm thick steel. A significant thickness, which guarantees the maximum sturdiness and durability.                                                                                                                                                             |
| Inclined recess            | A deep and inclined recess houses the burners and grigs, allowing to create a single work surface. The inclination also makes it extremely easy to clean the edges.                                                                                              |
| Save space system          | Drain and siphon are designed to leave as much space as possible in the under-sink area, more and more useful today for theseparate waste collection systems.                                                                                                    |
| Squared bowls - 0/9 radius | The square bowls of Foster have perfectly squared vertical edges, while those on the bottom have a small radius of 9 mm that facilitates cleaning operations.                                                                                                    |