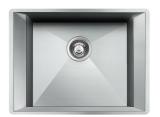

# Michelangelo Sink 23" x 18" - U/M

Kitchen Sinks

Code: 1416 660

AISI 304 Stainless steel Vintage finish Undermount x cross bending for easy water draining

#### **DETAILS**

| Undermount                                   |
|----------------------------------------------|
| Michelangelo Series                          |
| Satin                                        |
| AISI 304 stainless steel                     |
| 16 Gauge (1.5 mm)                            |
| 22 <sup>5/16</sup> " x 17 <sup>11/16</sup> " |
| 1 bowl 18" x 15 <sup>3/4</sup> "             |
| 10 "                                         |
|                                              |

| Cut out                    | 21 <sup>1/8</sup> " x 16 <sup>9/16</sup> "                                                                                                                                                                                                                       |
|----------------------------|------------------------------------------------------------------------------------------------------------------------------------------------------------------------------------------------------------------------------------------------------------------|
| Waste fitting type         | 3 ½" space – with satin steel cover                                                                                                                                                                                                                              |
| Bowls bottom               | X cross bending for easy water draining                                                                                                                                                                                                                          |
| Underside                  | Protected with heavy duty undercoating                                                                                                                                                                                                                           |
| Fixing system              | Undermount fixing kit (brass insert and clips)                                                                                                                                                                                                                   |
| FEATURES                   |                                                                                                                                                                                                                                                                  |
| Diamond-shape bottom       | The draining of water is an important feature in a sink, and it's always taken good care of in Foster products. In the bent-welded sinks, which would have a flat bottom, the proper draining is guaranteed by the elegant beveling, which helps the water flow. |
| High thickness             | 1.5 mm thick steel. A significant thickness, which guarantees the maximum sturdiness and durability.                                                                                                                                                             |
| Inclined recess            | A deep and inclined recess houses the burners and grigs, allowing to create a single work surface. The inclination also makes it extremely easy to clean the edges.                                                                                              |
| Save space system          | Drain and siphon are designed to leave as much space as possible in the under-sink area, more and more useful today for theseparate waste collection systems.                                                                                                    |
| Squared bowls - 0/9 radius | The square bowls of Foster have perfectly squared vertical edges, while those on the bottom have a small radius of 9 mm that facilitates cleaning operations.                                                                                                    |