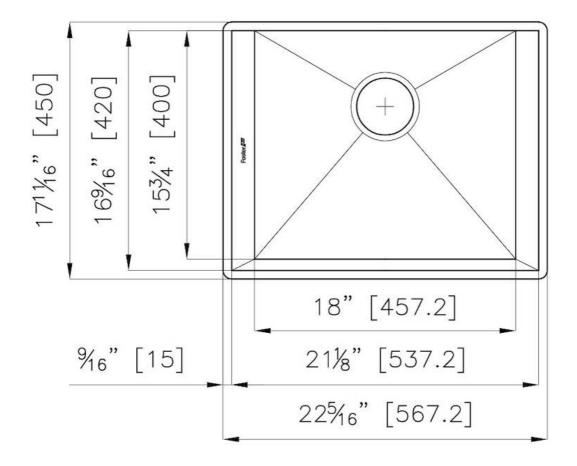

#### **DETAILS**

| Undermount                                   |
|----------------------------------------------|
| Michelangelo Series                          |
| Satin                                        |
| AISI 304 stainless steel                     |
| 16 Gauge (1.5 mm)                            |
| 22 <sup>5/16</sup> " x 17 <sup>11/16</sup> " |
| 1 bowl 18" x 15 <sup>3/4</sup> "             |
| 10 "                                         |
|                                              |

| Cut out                    | 21 <sup>1/8</sup> " x 16 <sup>9/16</sup> "                                                                                                                                                                                                                       |
|----------------------------|------------------------------------------------------------------------------------------------------------------------------------------------------------------------------------------------------------------------------------------------------------------|
| Waste fitting type         | 3 ½" space – with satin steel cover                                                                                                                                                                                                                              |
| Bowls bottom               | X cross bending for easy water draining                                                                                                                                                                                                                          |
| Underside                  | Protected with heavy duty undercoating                                                                                                                                                                                                                           |
| Fixing system              | Undermount fixing kit (brass insert and clips)                                                                                                                                                                                                                   |
| FEATURES                   |                                                                                                                                                                                                                                                                  |
| Diamond-shape bottom       | The draining of water is an important feature in a sink, and it's always taken good care of in Foster products. In the bent-welded sinks, which would have a flat bottom, the proper draining is guaranteed by the elegant beveling, which helps the water flow. |
| High thickness             | 1.5 mm thick steel. A significant thickness, which guarantees the maximum sturdiness and durability.                                                                                                                                                             |
| Inclined recess            | A deep and inclined recess houses the burners and grigs, allowing to create a single work surface. The inclination also makes it extremely easy to clean the edges.                                                                                              |
| Save space system          | Drain and siphon are designed to leave as much space as possible in the under-sink area, more and more useful today for theseparate waste collection systems.                                                                                                    |
| Squared bowls - 0/9 radius | The square bowls of Foster have perfectly squared vertical edges, while those on the bottom have a small radius of 9 mm that facilitates cleaning operations.                                                                                                    |