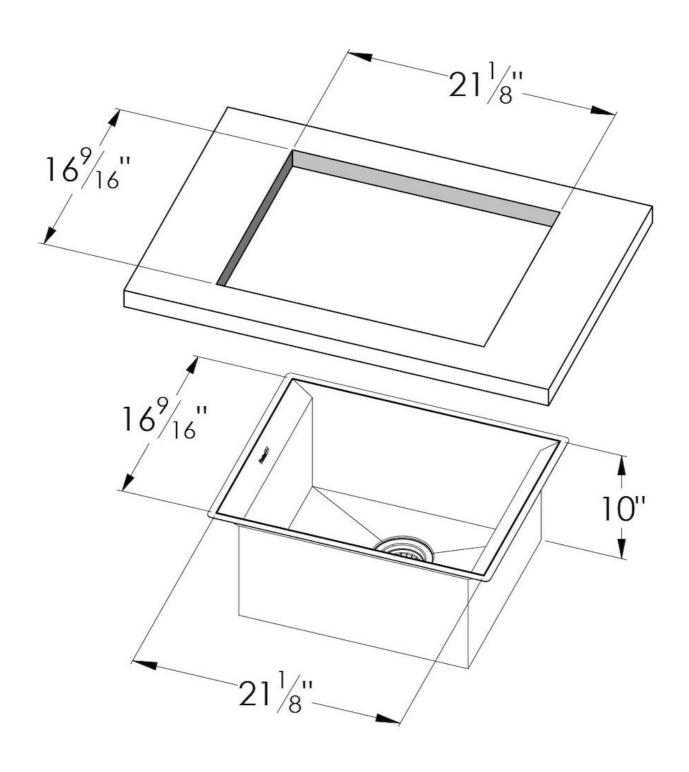

#### **DETAILS**

| Undermount                                   |
|----------------------------------------------|
| Michelangelo Series                          |
| Satin                                        |
| AISI 304 stainless steel                     |
| 16 Gauge (1.5 mm)                            |
| 22 <sup>5/16</sup> " x 17 <sup>11/16</sup> " |
| 1 bowl 18" x 15 <sup>3/4</sup> "             |
| 10 "                                         |
|                                              |

| Cut out                    | 21 <sup>1/8</sup> " x 16 <sup>9/16</sup> "                                                                                                                                                                                                                       |
|----------------------------|------------------------------------------------------------------------------------------------------------------------------------------------------------------------------------------------------------------------------------------------------------------|
| Waste fitting type         | 3 ½" space – with satin steel cover                                                                                                                                                                                                                              |
| Bowls bottom               | X cross bending for easy water draining                                                                                                                                                                                                                          |
| Underside                  | Protected with heavy duty undercoating                                                                                                                                                                                                                           |
| Fixing system              | Undermount fixing kit (brass insert and clips)                                                                                                                                                                                                                   |
| FEATURES                   |                                                                                                                                                                                                                                                                  |
| Diamond-shape bottom       | The draining of water is an important feature in a sink, and it's always taken good care of in Foster products. In the bent-welded sinks, which would have a flat bottom, the proper draining is guaranteed by the elegant beveling, which helps the water flow. |
| High thickness             | 1.5 mm thick steel. A significant thickness, which guarantees the maximum sturdiness and durability.                                                                                                                                                             |
| Inclined recess            | A deep and inclined recess houses the burners and grigs, allowing to create a single work surface. The inclination also makes it extremely easy to clean the edges.                                                                                              |
| Save space system          | Drain and siphon are designed to leave as much space as possible in the under-sink area, more and more useful today for theseparate waste collection systems.                                                                                                    |
| Squared bowls - 0/9 radius | The square bowls of Foster have perfectly squared vertical edges, while those on the bottom have a small radius of 9 mm that facilitates cleaning operations.                                                                                                    |