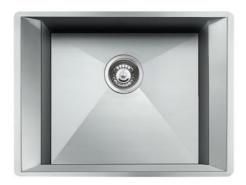

# Michelangelo Sink 23" x 18" - U/M

Kitchen Sinks

Code: 1416 660

AISI 304 Stainless steel Vintage finish Undermount x cross bending for easy water draining