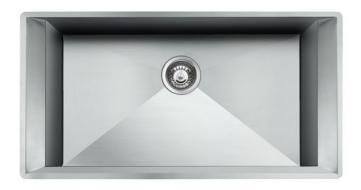

# Michelangelo Sink 35" x 18" - U/M

Kitchen Sinks

Code: 1415 660

AISI 304 Stainless steel
Satin finish
Undermount
x cross bending for easy water draining

#### **DETAILS**

| Undermount                                   |
|----------------------------------------------|
| Michelangelo Series                          |
| Satin                                        |
| AISI 304 stainless steel                     |
| 16 Gauge (1.5 mm)                            |
| 34 <sup>5/16</sup> " x 17 <sup>11/16</sup> " |
| 1 bowl 30" x 15 <sup>6/8</sup> "             |
| 10 "                                         |
|                                              |