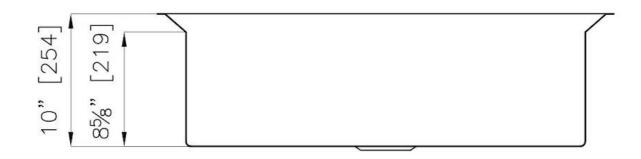

#### **DETAILS**

| Undermount                                   |
|----------------------------------------------|
| Michelangelo Series                          |
| Satin                                        |
| AISI 304 stainless steel                     |
| 16 Gauge (1.5 mm)                            |
| 34 <sup>5/16</sup> " x 17 <sup>11/16</sup> " |
| 1 bowl 30" x 15 <sup>6/8</sup> "             |
| 10 "                                         |
|                                              |

| Cut out                    | 33" x 16 <sup>9/16</sup> "                                                                                                                                                                                                                                       |
|----------------------------|------------------------------------------------------------------------------------------------------------------------------------------------------------------------------------------------------------------------------------------------------------------|
| Waste fitting type         | 3 ½" space – with satin steel cover                                                                                                                                                                                                                              |
| Bowls bottom               | X cross bending for easy water draining                                                                                                                                                                                                                          |
| Underside                  | Protected with heavy duty undercoating                                                                                                                                                                                                                           |
| Fixing system              | Undermount fixing kit (brass insert and clips)                                                                                                                                                                                                                   |
| FEATURES                   |                                                                                                                                                                                                                                                                  |
| Diamond-shape bottom       | The draining of water is an important feature in a sink, and it's always taken good care of in Foster products. In the bent-welded sinks, which would have a flat bottom, the proper draining is guaranteed by the elegant beveling, which helps the water flow. |
| High thickness             | 1.5 mm thick steel. A significant thickness, which guarantees the maximum sturdiness and durability.                                                                                                                                                             |
| Inclined recess            | A deep and inclined recess houses the burners and grigs, allowing to create a single work surface. The inclination also makes it extremely easy to clean the edges.                                                                                              |
| Save space system          | Drain and siphon are designed to leave as much space as possible in the under-sink area, more and more useful today for theseparate waste collection systems.                                                                                                    |
| Squared bowls - 0/9 radius | The square bowls of Foster have perfectly squared vertical edges, while those on the bottom have a small radius of 9 mm that facilitates cleaning operations.                                                                                                    |