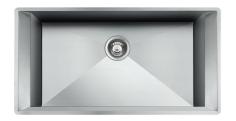

# Michelangelo Sink 35" x 18" - U/M

Kitchen Sinks

Code: 1415 660

AISI 304 Stainless steel
Satin finish
Undermount
x cross bending for easy water draining

#### **DETAILS**

| Undermount                                   |
|----------------------------------------------|
| Michelangelo Series                          |
| Satin                                        |
| AISI 304 stainless steel                     |
| 16 Gauge (1.5 mm)                            |
| 34 <sup>5/16</sup> " x 17 <sup>11/16</sup> " |
| 1 bowl 30" x 15 <sup>6/8</sup> "             |
| 10 "                                         |
|                                              |

| Cut out                    | 33" x 16 <sup>9/16</sup> "                                                                                                                                                                                                                                       |
|----------------------------|------------------------------------------------------------------------------------------------------------------------------------------------------------------------------------------------------------------------------------------------------------------|
| Waste fitting type         | 3 ½" space – with satin steel cover                                                                                                                                                                                                                              |
| Bowls bottom               | X cross bending for easy water draining                                                                                                                                                                                                                          |
| Underside                  | Protected with heavy duty undercoating                                                                                                                                                                                                                           |
| Fixing system              | Undermount fixing kit (brass insert and clips)                                                                                                                                                                                                                   |
| FEATURES                   |                                                                                                                                                                                                                                                                  |
| Diamond-shape bottom       | The draining of water is an important feature in a sink, and it's always taken good care of in Foster products. In the bent-welded sinks, which would have a flat bottom, the proper draining is guaranteed by the elegant beveling, which helps the water flow. |
| High thickness             | 1.5 mm thick steel. A significant thickness, which guarantees the maximum sturdiness and durability.                                                                                                                                                             |
| Inclined recess            | A deep and inclined recess houses the burners and grigs, allowing to create a single work surface. The inclination also makes it extremely easy to clean the edges.                                                                                              |
| Save space system          | Drain and siphon are designed to leave as much space as possible in the under-sink area, more and more useful today for theseparate waste collection systems.                                                                                                    |
| Squared bowls - 0/9 radius | The square bowls of Foster have perfectly squared vertical edges, while those on the bottom have a small radius of 9 mm that facilitates cleaning operations.                                                                                                    |