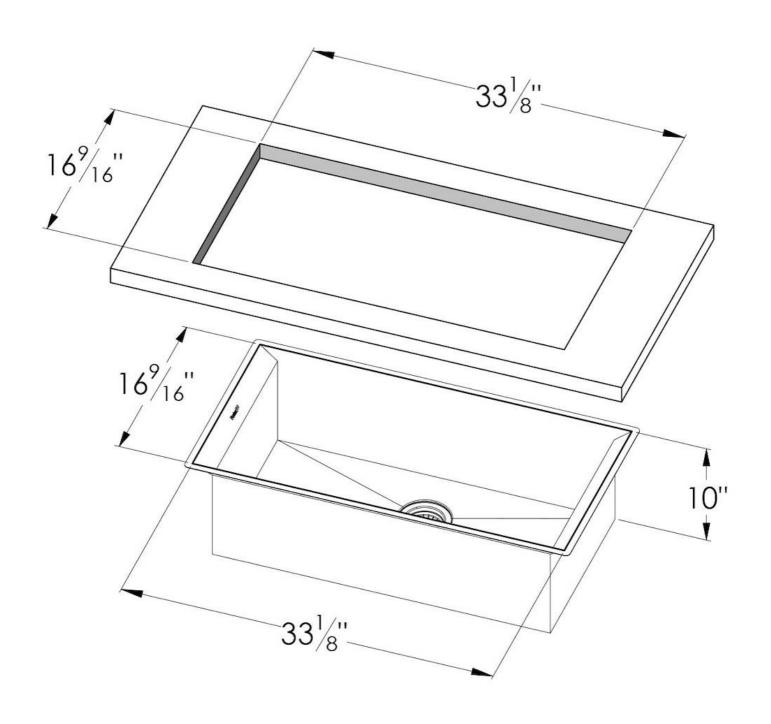

#### **DETAILS**

| Undermount                                   |
|----------------------------------------------|
| Michelangelo Series                          |
| Satin                                        |
| AISI 304 stainless steel                     |
| 16 Gauge (1.5 mm)                            |
| 34 <sup>5/16</sup> " x 17 <sup>11/16</sup> " |
| 1 bowl 30" x 15 <sup>6/8</sup> "             |
| 10 "                                         |
|                                              |

| Cut out                    | 33" x 16 <sup>9/16</sup> "                                                                                                                                                                                                                                       |
|----------------------------|------------------------------------------------------------------------------------------------------------------------------------------------------------------------------------------------------------------------------------------------------------------|
| Waste fitting type         | 3 ½" space – with satin steel cover                                                                                                                                                                                                                              |
| Bowls bottom               | X cross bending for easy water draining                                                                                                                                                                                                                          |
| Underside                  | Protected with heavy duty undercoating                                                                                                                                                                                                                           |
| Fixing system              | Undermount fixing kit (brass insert and clips)                                                                                                                                                                                                                   |
| FEATURES                   |                                                                                                                                                                                                                                                                  |
| Diamond-shape bottom       | The draining of water is an important feature in a sink, and it's always taken good care of in Foster products. In the bent-welded sinks, which would have a flat bottom, the proper draining is guaranteed by the elegant beveling, which helps the water flow. |
| High thickness             | 1.5 mm thick steel. A significant thickness, which guarantees the maximum sturdiness and durability.                                                                                                                                                             |
| Inclined recess            | A deep and inclined recess houses the burners and grigs, allowing to create a single work surface. The inclination also makes it extremely easy to clean the edges.                                                                                              |
| Save space system          | Drain and siphon are designed to leave as much space as possible in the under-sink area, more and more useful today for theseparate waste collection systems.                                                                                                    |
| Squared bowls - 0/9 radius | The square bowls of Foster have perfectly squared vertical edges, while those on the bottom have a small radius of 9 mm that facilitates cleaning operations.                                                                                                    |