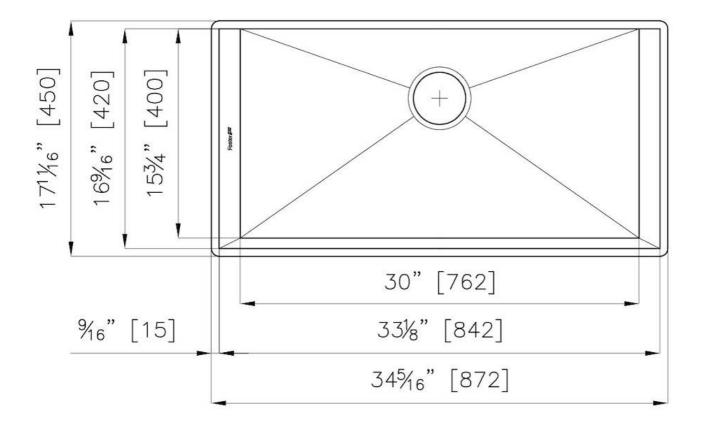

#### **DETAILS**

| Undermount                                   |
|----------------------------------------------|
| Michelangelo Series                          |
| Satin                                        |
| AISI 304 stainless steel                     |
| 16 Gauge (1.5 mm)                            |
| 34 <sup>5/16</sup> " x 17 <sup>11/16</sup> " |
| 1 bowl 30" x 15 <sup>6/8</sup> "             |
| 10 "                                         |
|                                              |

| Cut out                    | 33" x 16 <sup>9/16</sup> "                                                                                                                                                                                                                                       |
|----------------------------|------------------------------------------------------------------------------------------------------------------------------------------------------------------------------------------------------------------------------------------------------------------|
| Waste fitting type         | 3 ½" space – with satin steel cover                                                                                                                                                                                                                              |
| Bowls bottom               | X cross bending for easy water draining                                                                                                                                                                                                                          |
| Underside                  | Protected with heavy duty undercoating                                                                                                                                                                                                                           |
| Fixing system              | Undermount fixing kit (brass insert and clips)                                                                                                                                                                                                                   |
| FEATURES                   |                                                                                                                                                                                                                                                                  |
| Diamond-shape bottom       | The draining of water is an important feature in a sink, and it's always taken good care of in Foster products. In the bent-welded sinks, which would have a flat bottom, the proper draining is guaranteed by the elegant beveling, which helps the water flow. |
| High thickness             | 1.5 mm thick steel. A significant thickness, which guarantees the maximum sturdiness and durability.                                                                                                                                                             |
| Inclined recess            | A deep and inclined recess houses the burners and grigs, allowing to create a single work surface. The inclination also makes it extremely easy to clean the edges.                                                                                              |
| Save space system          | Drain and siphon are designed to leave as much space as possible in the under-sink area, more and more useful today for theseparate waste collection systems.                                                                                                    |
| Squared bowls - 0/9 radius | The square bowls of Foster have perfectly squared vertical edges, while those on the bottom have a small radius of 9 mm that facilitates cleaning operations.                                                                                                    |