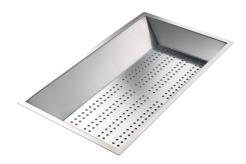

#### **OPTIONAL ACCESSORIES**

Grating kit complete with ring support and food collection tray 8159 101

Stainless steel perforated pan 8151 000

Stainless Steel dishes holder 8100 303

HDPE Twin Chopping Board 8644 100