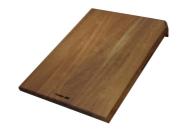

esigned to leave as much space as possible in the under-sink area, more and more useful today for theseparate waste collection systems.                                                                                                    |
| Squared bowls - 0/9 radius | The square bowls of Foster have perfectly squared vertical edges, while those on the bottom have a small radius of 9 mm that facilitates cleaning operations.                                                                                                    |

# Foster ==

### **TECHNICAL DATA**







#### **OPTIONAL ACCESSORIES**



Grating kit complete with ring support and food collection tray 8159 101



Stainless steel perforated pan 8151 000



Stainless Steel dishes holder 8100 303



HDPE Twin Chopping Board 8644 100



Chopping board 8656 001



#### **RECOMMENDED PAIRINGS**



Faucet Capri - 8467 \*05



Faucet Salina - 8487 \*05



Milano Cooktop 4F – 33" x 22" FM - 7637 900



Milano Induction Cooktop – 24" x 20" - 7371 945