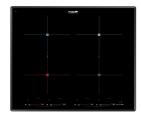

#### **RECOMMENDED PAIRINGS**

Faucet Capri - 8467 \*05

Faucet Salina - 8487 \*05

Milano Cooktop 4F – 33" x 22" FM - 7637 900

Milano Induction Cooktop – 24" x 20" - 7371 945