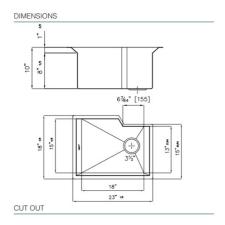

#### **DETAILS**

| Series             | Michelangelo Series                       |
|--------------------|-------------------------------------------|
| Material           | AISI 304 stainless steel                  |
| Finish             | Satin finish                              |
| Thickness          | 16 Gauge (1.5 mm)                         |
| Inset type         | Undermount                                |
| Overall dimensions | 23 <sup>1/8</sup> " x 18 <sup>4/8</sup> " |
| Bowls dimensions   | 1 bowl 18" x 15 <sup>6/8</sup> "          |
| Bowls depht        | 10 "                                      |
|                    |                                           |

| Cut out                    | See technical sheet                                                                                                                                                                                                                                              |
|----------------------------|------------------------------------------------------------------------------------------------------------------------------------------------------------------------------------------------------------------------------------------------------------------|
| Waste fitting type         | 3 ½" space – with satin steel cover                                                                                                                                                                                                                              |
| Bowls bottom               | X cross bending for easy water draining                                                                                                                                                                                                                          |
| Underside                  | Protected with heavy duty undercoating                                                                                                                                                                                                                           |
| Fixing system              | Undermount fixing kit (brass insert and clips)                                                                                                                                                                                                                   |
| FEATURES                   |                                                                                                                                                                                                                                                                  |
| Diamond-shape bottom       | The draining of water is an important feature in a sink, and it's always taken good care of in Foster products. In the bent-welded sinks, which would have a flat bottom, the proper draining is guaranteed by the elegant beveling, which helps the water flow. |
| High thickness             | 1.5 mm thick steel. A significant thickness, which guarantees the maximum sturdiness and durability.                                                                                                                                                             |
| Inclined recess            | A deep and inclined recess houses the burners and grigs, allowing to create a single work surface. The inclination also makes it extremely easy to clean the edges.                                                                                              |
| Save space system          | Drain and siphon are designed to leave as much space as possible in the under-sink area, more and more useful today for theseparate waste collection systems.                                                                                                    |
| Squared bowls - 0/9 radius | The square bowls of Foster have perfectly squared vertical edges, while those on the bottom have a small radius of 9 mm that facilitates cleaning operations.                                                                                                    |