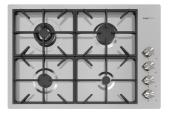

#### **RECOMMENDED PAIRINGS**

Faucet Capri - 8467 \*05

Faucet Salina - 8487 \*05

Milano Cooktop 4F – 33" x 22" FM - 7637 900

Milano Induction Cooktop – 24" x 20" - 7371 945