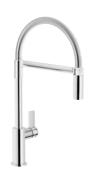

#### **RECOMMENDED PAIRINGS**

Faucet Capri - 8467 \*05

Faucet Salina - 8487 \*05

Milano Cooktop 4F – 33" x 22" FM - 7637 900

Milano Induction Cooktop – 24" x 20" - 7371 945