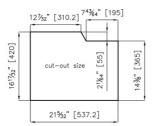

| Cut out                    | See technical sheet                                                                                                                                                                                                                                              |
|----------------------------|------------------------------------------------------------------------------------------------------------------------------------------------------------------------------------------------------------------------------------------------------------------|
| Waste fitting type         | 3 ½" space – with satin steel cover                                                                                                                                                                                                                              |
| Bowls bottom               | X cross bending for easy water draining                                                                                                                                                                                                                          |
| Underside                  | Protected with heavy duty undercoating                                                                                                                                                                                                                           |
| Fixing system              | Undermount fixing kit (brass insert and clips)                                                                                                                                                                                                                   |
| FEATURES                   |                                                                                                                                                                                                                                                                  |
| Diamond-shape bottom       | The draining of water is an important feature in a sink, and it's always taken good care of in Foster products. In the bent-welded sinks, which would have a flat bottom, the proper draining is guaranteed by the elegant beveling, which helps the water flow. |
| High thickness             | 1.5 mm thick steel. A significant thickness, which guarantees the maximum sturdiness and durability.                                                                                                                                                             |
| Inclined recess            | A deep and inclined recess houses the burners and grigs, allowing to create a single work surface. The inclination also makes it extremely easy to clean the edges.                                                                                              |
| Save space system          | Drain and siphon are designed to leave as much space as possible in the under-sink area, more and more useful today for theseparate waste collection systems.                                                                                                    |
| Squared bowls - 0/9 radius | The square bowls of Foster have perfectly squared vertical edges, while those on the bottom have a small radius of 9 mm that facilitates cleaning operations.                                                                                                    |