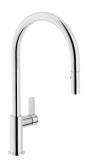

#### **RECOMMENDED PAIRINGS**

Faucet Capri - 8467 \*05

Faucet Salina - 8487 \*05

Milano Cooktop 4F – 33" x 22" FM - 7637 900

Milano Induction Cooktop – 24" x 20" - 7371 945