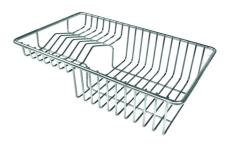

#### **OPTIONAL ACCESSORIES**

Grating kit complete with ring support and food collection tray 8159 101

Stainless steel perforated pan 8151 000

Stainless Steel dishes holder 8100 303

HDPE Twin Chopping Board 8644 100