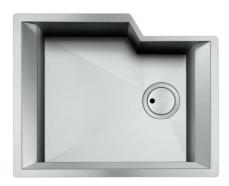

## Michelangelo Sink 1B – 18" x 15" – UM - 1414 660

Sinks

Code: 1414 660

AISI 304 Stainless steel
Satin finish
Undermount
x cross bending for easy water draining

#### **DETAILS**

| Series             | Michelangelo Series                       |
|--------------------|-------------------------------------------|
| Material           | AISI 304 stainless steel                  |
| Finish             | Satin finish                              |
| Thickness          | 16 Gauge (1.5 mm)                         |
| Inset type         | Undermount                                |
| Overall dimensions | 23 <sup>1/8</sup> " x 18 <sup>4/8</sup> " |
| Bowls dimensions   | 1 bowl 18" x 15 <sup>6/8</sup> "          |
| Bowls depht        | 10 "                                      |
|                    |                                           |