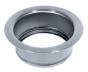

| Cut out                   | 30" x 18"                                                                                                                                                                                                                                                        |
|---------------------------|------------------------------------------------------------------------------------------------------------------------------------------------------------------------------------------------------------------------------------------------------------------|
| Waste fitting type        | 3 ½" - with stainless steel basket                                                                                                                                                                                                                               |
| Bowls bottom              | X cross bending for easy water draining                                                                                                                                                                                                                          |
| Underside                 | Protected with heavy duty undercoating                                                                                                                                                                                                                           |
| Fixing system             | Undermount fixing kit (brass insert and clips)                                                                                                                                                                                                                   |
| FEATURES                  |                                                                                                                                                                                                                                                                  |
| Diamond-shape bottom      | The draining of water is an important feature in a sink, and it's always taken good care of in Foster products. In the bent-welded sinks, which would have a flat bottom, the proper draining is guaranteed by the elegant beveling, which helps the water flow. |
| High thickness            | 1.5 mm thick steel. A significant thickness, which guarantees the maximum sturdiness and durability.                                                                                                                                                             |
| Basket 3,5" waste fitting | The drain is equipped with a large 3.5" drain, with the practical basket cap that prevents the discharge of solid parts.                                                                                                                                         |
| Basket 3,5" Waste fitting |                                                                                                                                                                                                                                                                  |