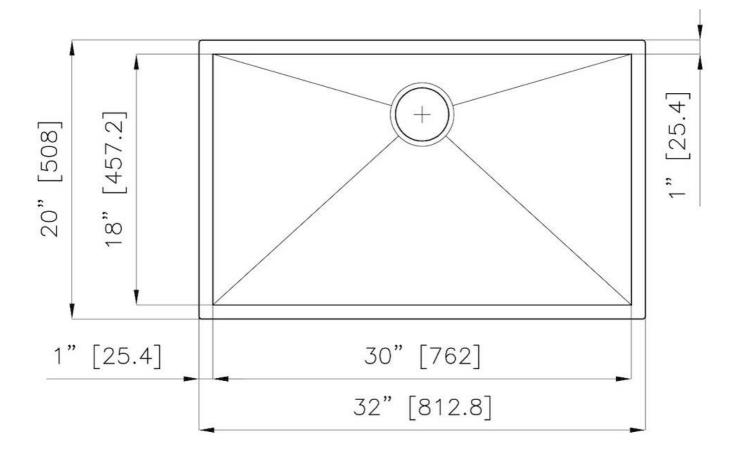

### **DETAILS**

| Undermount               |
|--------------------------|
| Quadra Armored           |
| Satin                    |
| AISI 304 stainless steel |
| 16 Gauge (1.5 mm)        |
| 32" x 20"                |
| 1 bowl 30" x 18"         |
| 10 "                     |
|                          |

| Cut out                   | 30" x 18"                                                                                                                                                                                                                                                        |
|---------------------------|------------------------------------------------------------------------------------------------------------------------------------------------------------------------------------------------------------------------------------------------------------------|
| Waste fitting type        | 3 ½" - with stainless steel basket                                                                                                                                                                                                                               |
| Bowls bottom              | X cross bending for easy water draining                                                                                                                                                                                                                          |
| Underside                 | Protected with heavy duty undercoating                                                                                                                                                                                                                           |
| Fixing system             | Undermount fixing kit (brass insert and clips)                                                                                                                                                                                                                   |
| FEATURES                  |                                                                                                                                                                                                                                                                  |
| Diamond-shape bottom      | The draining of water is an important feature in a sink, and it's always taken good care of in Foster products. In the bent-welded sinks, which would have a flat bottom, the proper draining is guaranteed by the elegant beveling, which helps the water flow. |
| High thickness            | 1.5 mm thick steel. A significant thickness, which guarantees the maximum sturdiness and durability.                                                                                                                                                             |
| Basket 3,5" waste fitting | The drain is equipped with a large 3.5" drain, with the practical basket cap that prevents the discharge of solid parts.                                                                                                                                         |
| Basket 3,5" Waste fitting |                                                                                                                                                                                                                                                                  |