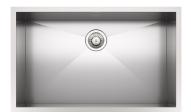

### **Armored Sink 32" x 20" – U/M**

Kitchen Sinks

Code: 1237 660

AISI 304 Stainless steel
Satin finish
Undermount
x cross bending for easy water draining

### **DETAILS**

| Undermount               |
|--------------------------|
| Quadra Armored           |
| Satin                    |
| AISI 304 stainless steel |
| 16 Gauge (1.5 mm)        |
| 32" x 20"                |
| 1 bowl 30" x 18"         |
| 10 "                     |
|                          |

| Cut out                   | 30" x 18"                                                                                                                                                                                                                                                        |
|---------------------------|------------------------------------------------------------------------------------------------------------------------------------------------------------------------------------------------------------------------------------------------------------------|
| Waste fitting type        | 3 ½" - with stainless steel basket                                                                                                                                                                                                                               |
| Bowls bottom              | X cross bending for easy water draining                                                                                                                                                                                                                          |
| Underside                 | Protected with heavy duty undercoating                                                                                                                                                                                                                           |
| Fixing system             | Undermount fixing kit (brass insert and clips)                                                                                                                                                                                                                   |
| FEATURES                  |                                                                                                                                                                                                                                                                  |
| Diamond-shape bottom      | The draining of water is an important feature in a sink, and it's always taken good care of in Foster products. In the bent-welded sinks, which would have a flat bottom, the proper draining is guaranteed by the elegant beveling, which helps the water flow. |
| High thickness            | 1.5 mm thick steel. A significant thickness, which guarantees the maximum sturdiness and durability.                                                                                                                                                             |
| Basket 3,5" waste fitting | The drain is equipped with a large 3.5" drain, with the practical basket cap that prevents the discharge of solid parts.                                                                                                                                         |
| Basket 3,5" Waste fitting |                                                                                                                                                                                                                                                                  |

This bowls reach an important depth, over 20 cm, thanks to the advanced production technology, that can be offer great capiency and practicity in all the washing operations.