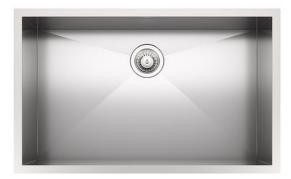

### **Armored Sink 32" x 20" – U/M**

Kitchen Sinks

Code: 1237 660

AISI 304 Stainless steel
Satin finish
Undermount
x cross bending for easy water draining

### **DETAILS**

| Undermount               |
|--------------------------|
| Quadra Armored           |
| Satin                    |
| AISI 304 stainless steel |
| 16 Gauge (1.5 mm)        |
| 32" x 20"                |
| 1 bowl 30" x 18"         |
| 10 "                     |
|                          |

### **GALLERY**