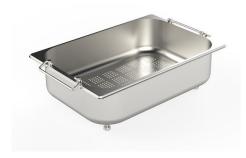

### **Armored Sink 32" x 20" – U/M**

Kitchen Sinks

Code: 1237 660

AISI 304 Stainless steel
Satin finish
Undermount
x cross bending for easy water draining

### **DETAILS**

| Undermount               |
|--------------------------|
| Quadra Armored           |
| Satin                    |
| AISI 304 stainless steel |
| 16 Gauge (1.5 mm)        |
| 32" x 20"                |
| 1 bowl 30" x 18"         |
| 10 "                     |
|                          |

| Cut out                   | 30" x 18"                                                                                                                                                                                                                                                        |
|---------------------------|------------------------------------------------------------------------------------------------------------------------------------------------------------------------------------------------------------------------------------------------------------------|
| Waste fitting type        | 3 ½" - with stainless steel basket                                                                                                                                                                                                                               |
| Bowls bottom              | X cross bending for easy water draining                                                                                                                                                                                                                          |
| Underside                 | Protected with heavy duty undercoating                                                                                                                                                                                                                           |
| Fixing system             | Undermount fixing kit (brass insert and clips)                                                                                                                                                                                                                   |
| FEATURES                  |                                                                                                                                                                                                                                                                  |
| Diamond-shape bottom      | The draining of water is an important feature in a sink, and it's always taken good care of in Foster products. In the bent-welded sinks, which would have a flat bottom, the proper draining is guaranteed by the elegant beveling, which helps the water flow. |
| High thickness            | 1.5 mm thick steel. A significant thickness, which guarantees the maximum sturdiness and durability.                                                                                                                                                             |
| Basket 3,5" waste fitting | The drain is equipped with a large 3.5" drain, with the practical basket cap that prevents the discharge of solid parts.                                                                                                                                         |
| Basket 3,5" Waste fitting |                                                                                                                                                                                                                                                                  |