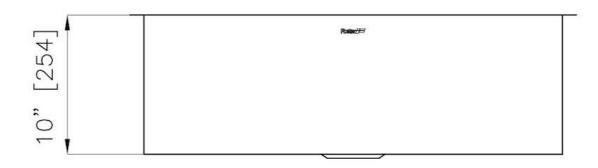

### **DETAILS**

| Undermount               |
|--------------------------|
| Quadra Armored           |
| Satin                    |
| AISI 304 stainless steel |
| 16 Gauge (1.5 mm)        |
| 32" x 20"                |
| 1 bowl 30" x 18"         |
| 10 "                     |
|                          |

### **TECHNICAL DATA**

Deep bowls