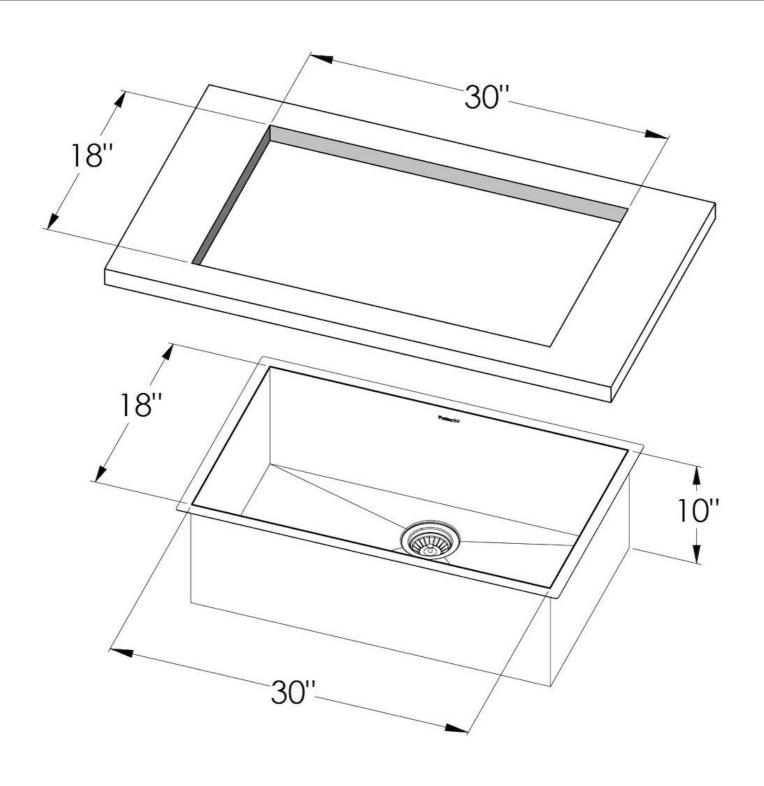

### **DETAILS**

| Undermount               |
|--------------------------|
| Quadra Armored           |
| Satin                    |
| AISI 304 stainless steel |
| 16 Gauge (1.5 mm)        |
| 32" x 20"                |
| 1 bowl 30" x 18"         |
| 10 "                     |
|                          |

| Cut out                   | 30" x 18"                                                                                                                                                                                                                                                        |
|---------------------------|------------------------------------------------------------------------------------------------------------------------------------------------------------------------------------------------------------------------------------------------------------------|
| Waste fitting type        | 3 ½" - with stainless steel basket                                                                                                                                                                                                                               |
| Bowls bottom              | X cross bending for easy water draining                                                                                                                                                                                                                          |
| Underside                 | Protected with heavy duty undercoating                                                                                                                                                                                                                           |
| Fixing system             | Undermount fixing kit (brass insert and clips)                                                                                                                                                                                                                   |
| FEATURES                  |                                                                                                                                                                                                                                                                  |
| Diamond-shape bottom      | The draining of water is an important feature in a sink, and it's always taken good care of in Foster products. In the bent-welded sinks, which would have a flat bottom, the proper draining is guaranteed by the elegant beveling, which helps the water flow. |
| High thickness            | 1.5 mm thick steel. A significant thickness, which guarantees the maximum sturdiness and durability.                                                                                                                                                             |
| Basket 3,5" waste fitting | The drain is equipped with a large 3.5" drain, with the practical basket cap that prevents the discharge of solid parts.                                                                                                                                         |
| Basket 3,5" Waste fitting |                                                                                                                                                                                                                                                                  |

### **TECHNICAL DATA**

Deep bowls