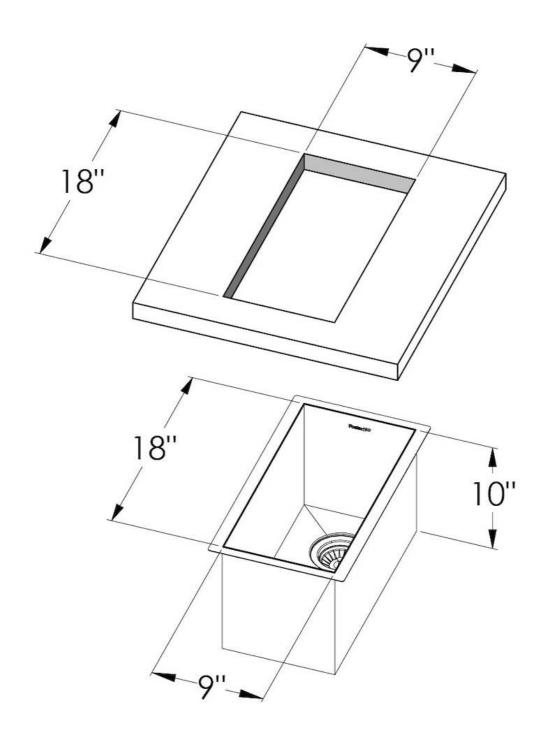

### **DETAILS**

| Quadra Armored            |
|---------------------------|
| Satin                     |
| AISI 304 stainless steel  |
| 16 Gauge (1.5 mm)         |
| ]]" x ]9 <sup>1/2</sup> " |
| 1 bowl 9" x 18"           |
| 10 "                      |
|                           |

| Cut out                   | 9" x 18"                                                                                                                                                                                                                                                         |
|---------------------------|------------------------------------------------------------------------------------------------------------------------------------------------------------------------------------------------------------------------------------------------------------------|
| Waste fitting type        | 3 ½" - with stainless steel basket                                                                                                                                                                                                                               |
| Bowls bottom              | X cross bending for easy water draining                                                                                                                                                                                                                          |
| Underside                 | Protected with heavy duty undercoating                                                                                                                                                                                                                           |
| Fixing system             | Undermount fixing kit (brass insert and clips)                                                                                                                                                                                                                   |
| FEATURES                  |                                                                                                                                                                                                                                                                  |
| Diamond-shape bottom      | The draining of water is an important feature in a sink, and it's always taken good care of in Foster products. In the bent-welded sinks, which would have a flat bottom, the proper draining is guaranteed by the elegant beveling, which helps the water flow. |
| High thickness            | 1.5 mm thick steel. A significant thickness, which guarantees the maximum sturdiness and durability.                                                                                                                                                             |
| Basket 3,5" waste fitting | The drain is equipped with a large 3.5" drain, with the practical basket cap that prevents the discharge of solid parts.                                                                                                                                         |
| Deep bowls                | This bowls reach an important depth, over 20 cm, thanks to the advanced production technology, that can be offer great capiency and practicity in all the washing operations.                                                                                    |