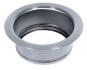

|
| Basket 3,5" waste fitting | The drain is equipped with a large 3.5" drain, with the practical basket cap that prevents the discharge of solid parts.                                                                                                                                         |
| Deep bowls                | This bowls reach an important depth, over 20 cm, thanks to the advanced production technology, that can be offer great capiency and practicity in all the washing operations.                                                                                    |

### **TECHNICAL DATA**

# Foster ==



## Foster ==





### **GALLERY**





### **OPTIONAL ACCESSORIES**



Waste disposer throat

### **RECOMMENDED PAIRINGS**



Faucet Ponza



Faucet Sicilia



Professional series Cooktop 5 burners STD Edge



Milano Induction Cooktop 2 Plate