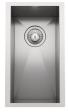

### Armored Sink 11" x 20" - U/M

Kitchen Sinks

Code: 1234 660

AISI 304 Stainless steel
Satin finish
Undermount
x cross bending for easy water draining

### **DETAILS**

| Quadra Armored            |
|---------------------------|
| Satin                     |
| AISI 304 stainless steel  |
| 16 Gauge (1.5 mm)         |
| ]]" x ]9 <sup>1/2</sup> " |
| 1 bowl 9" x 18"           |
| 10 "                      |
|                           |

| Cut out                   | 9" x 18"                                                                                                                                                                                                                                                         |
|---------------------------|------------------------------------------------------------------------------------------------------------------------------------------------------------------------------------------------------------------------------------------------------------------|
| Waste fitting type        | 3 ½" - with stainless steel basket                                                                                                                                                                                                                               |
| Bowls bottom              | X cross bending for easy water draining                                                                                                                                                                                                                          |
| Underside                 | Protected with heavy duty undercoating                                                                                                                                                                                                                           |
| Fixing system             | Undermount fixing kit (brass insert and clips)                                                                                                                                                                                                                   |
| FEATURES                  |                                                                                                                                                                                                                                                                  |
| Diamond-shape bottom      | The draining of water is an important feature in a sink, and it's always taken good care of in Foster products. In the bent-welded sinks, which would have a flat bottom, the proper draining is guaranteed by the elegant beveling, which helps the water flow. |
| High thickness            | 1.5 mm thick steel. A significant thickness, which guarantees the maximum sturdiness and durability.                                                                                                                                                             |
| Basket 3,5" waste fitting | The drain is equipped with a large 3.5" drain, with the practical basket cap that prevents the discharge of solid parts.                                                                                                                                         |
| Deep bowls                | This bowls reach an important depth, over 20 cm, thanks to the advanced production technology, that can be offer great capiency and practicity in all the washing operations.                                                                                    |