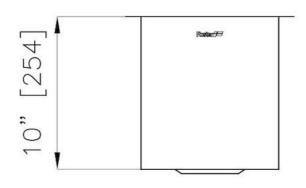

### **DETAILS**

| Quadra Armored            |
|---------------------------|
| Satin                     |
| AISI 304 stainless steel  |
| 16 Gauge (1.5 mm)         |
| ]]" x ]9 <sup>1/2</sup> " |
| 1 bowl 9" x 18"           |
| 10 "                      |
|                           |

| Cut out                   | 9" x 18"                                                                                                                                                                                                                                                         |
|---------------------------|------------------------------------------------------------------------------------------------------------------------------------------------------------------------------------------------------------------------------------------------------------------|
| Waste fitting type        | 3 ½" - with stainless steel basket                                                                                                                                                                                                                               |
| Bowls bottom              | X cross bending for easy water draining                                                                                                                                                                                                                          |
| Underside                 | Protected with heavy duty undercoating                                                                                                                                                                                                                           |
| Fixing system             | Undermount fixing kit (brass insert and clips)                                                                                                                                                                                                                   |
| FEATURES                  |                                                                                                                                                                                                                                                                  |
| Diamond-shape bottom      | The draining of water is an important feature in a sink, and it's always taken good care of in Foster products. In the bent-welded sinks, which would have a flat bottom, the proper draining is guaranteed by the elegant beveling, which helps the water flow. |
| High thickness            | 1.5 mm thick steel. A significant thickness, which guarantees the maximum sturdiness and durability.                                                                                                                                                             |
| Basket 3,5" waste fitting | The drain is equipped with a large 3.5" drain, with the practical basket cap that prevents the discharge of solid parts.                                                                                                                                         |
| Deep bowls                | This bowls reach an important depth, over 20 cm, thanks to the advanced production technology, that can be offer great capiency and practicity in all the washing operations.                                                                                    |