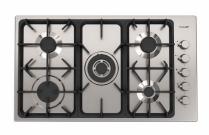

### **RECOMMENDED PAIRINGS**

Faucet Ponza

Faucet Sicilia

Professional series Cooktop 5 burners STD Edge

Milano Induction Cooktop 2 Plate