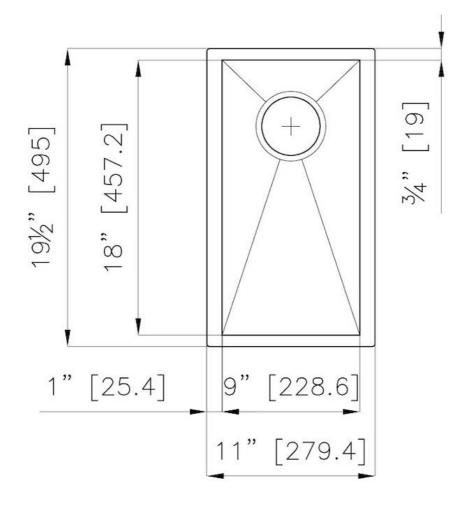

### **DETAILS**

| Quadra Armored            |
|---------------------------|
| Satin                     |
| AISI 304 stainless steel  |
| 16 Gauge (1.5 mm)         |
| ]]" x ]9 <sup>1/2</sup> " |
| 1 bowl 9" x 18"           |
| 10 "                      |
|                           |

| Cut out                   | 9" x 18"                                                                                                                                                                                                                                                         |
|---------------------------|------------------------------------------------------------------------------------------------------------------------------------------------------------------------------------------------------------------------------------------------------------------|
| Waste fitting type        | 3 ½" - with stainless steel basket                                                                                                                                                                                                                               |
| Bowls bottom              | X cross bending for easy water draining                                                                                                                                                                                                                          |
| Underside                 | Protected with heavy duty undercoating                                                                                                                                                                                                                           |
| Fixing system             | Undermount fixing kit (brass insert and clips)                                                                                                                                                                                                                   |
| FEATURES                  |                                                                                                                                                                                                                                                                  |
| Diamond-shape bottom      | The draining of water is an important feature in a sink, and it's always taken good care of in Foster products. In the bent-welded sinks, which would have a flat bottom, the proper draining is guaranteed by the elegant beveling, which helps the water flow. |
| High thickness            | 1.5 mm thick steel. A significant thickness, which guarantees the maximum sturdiness and durability.                                                                                                                                                             |
| Basket 3,5" waste fitting | The drain is equipped with a large 3.5" drain, with the practical basket cap that prevents the discharge of solid parts.                                                                                                                                         |
| Deep bowls                | This bowls reach an important depth, over 20 cm, thanks to the advanced production technology, that can be offer great capiency and practicity in all the washing operations.                                                                                    |