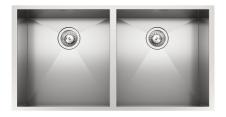

## **Armored Sink 38" x 20" 2B - U/M**

Kitchen Sinks

Code: 1231 660

AISI 304 Stainless steel
Satin finish
Undermount
x cross bending for easy water draining

#### **DETAILS**

| Edge/Installation Type | Undermount                                |
|------------------------|-------------------------------------------|
| Series                 | Quadra Armored                            |
| Texture                | Satin                                     |
| Material               | AISI 304 stainless steel                  |
| Thickness              | 16 Gauge (1.5 mm)                         |
| Overall dimensions     | 37 <sup>1/4</sup> " x 19 <sup>1/2</sup> " |
| Bowls dimensions       | 2 bowls 2 x (17" x 18")                   |
| Bowls depht            | 10 "                                      |
|                        |                                           |

| Cut out                   | 35 <sup>1/4</sup> " x 18"                                                                                                                                                                                                                                        |
|---------------------------|------------------------------------------------------------------------------------------------------------------------------------------------------------------------------------------------------------------------------------------------------------------|
| Waste fitting type        | 3 ½" - with stainless steel basket                                                                                                                                                                                                                               |
| Bowls bottom              | X cross bending for easy water draining                                                                                                                                                                                                                          |
| Underside                 | Protected with heavy duty undercoating                                                                                                                                                                                                                           |
| Fixing system             | Undermount fixing kit (brass insert and clips)                                                                                                                                                                                                                   |
| FEATURES                  |                                                                                                                                                                                                                                                                  |
| Diamond-shape bottom      | The draining of water is an important feature in a sink, and it's always taken good care of in Foster products. In the bent-welded sinks, which would have a flat bottom, the proper draining is guaranteed by the elegant beveling, which helps the water flow. |
| High thickness            | 1.5 mm thick steel. A significant thickness, which guarantees the maximum sturdiness and durability.                                                                                                                                                             |
| Basket 3,5" waste fitting | The drain is equipped with a large 3.5" drain, with the practical basket cap that prevents the discharge of solid parts.                                                                                                                                         |
| Deep bowls                | This bowls reach an important depth, over 20 cm, thanks to the advanced production                                                                                                                                                                               |