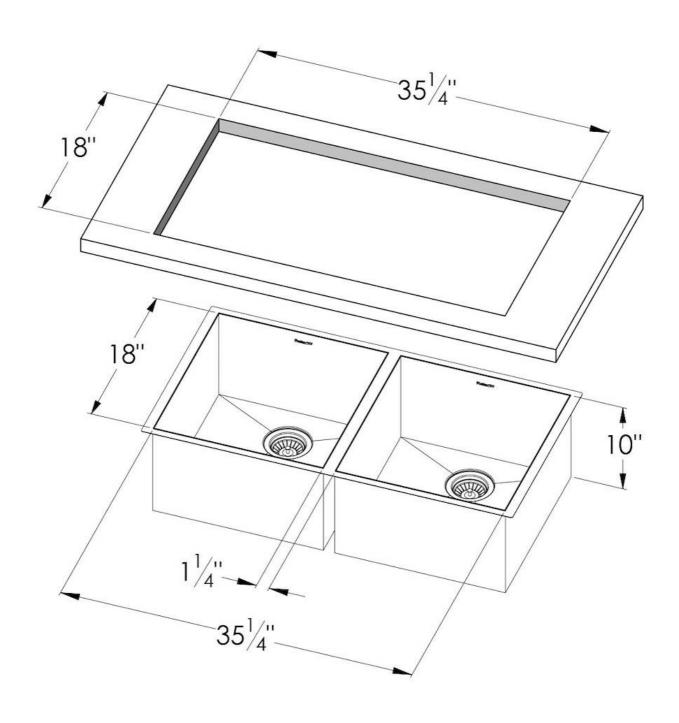

#### **DETAILS**

| Edge/Installation Type | Undermount                                |
|------------------------|-------------------------------------------|
| Series                 | Quadra Armored                            |
| Texture                | Satin                                     |
| Material               | AISI 304 stainless steel                  |
| Thickness              | 16 Gauge (1.5 mm)                         |
| Overall dimensions     | 37 <sup>1/4</sup> " x 19 <sup>1/2</sup> " |
| Bowls dimensions       | 2 bowls 2 x (17" x 18")                   |
| Bowls depht            | 10 "                                      |
|                        |                                           |

| Cut out                   | 35 <sup>1/4</sup> " x 18"                                                                                                                                                                                                                                        |
|---------------------------|------------------------------------------------------------------------------------------------------------------------------------------------------------------------------------------------------------------------------------------------------------------|
| Waste fitting type        | 3 ½" - with stainless steel basket                                                                                                                                                                                                                               |
| Bowls bottom              | X cross bending for easy water draining                                                                                                                                                                                                                          |
| Underside                 | Protected with heavy duty undercoating                                                                                                                                                                                                                           |
| Fixing system             | Undermount fixing kit (brass insert and clips)                                                                                                                                                                                                                   |
| FEATURES                  |                                                                                                                                                                                                                                                                  |
| Diamond-shape bottom      | The draining of water is an important feature in a sink, and it's always taken good care of in Foster products. In the bent-welded sinks, which would have a flat bottom, the proper draining is guaranteed by the elegant beveling, which helps the water flow. |
| High thickness            | 1.5 mm thick steel. A significant thickness, which guarantees the maximum sturdiness and durability.                                                                                                                                                             |
| Basket 3,5" waste fitting | The drain is equipped with a large 3.5" drain, with the practical basket cap that prevents the discharge of solid parts.                                                                                                                                         |
| Deep bowls                | This bowls reach an important depth, over 20 cm, thanks to the advanced production                                                                                                                                                                               |