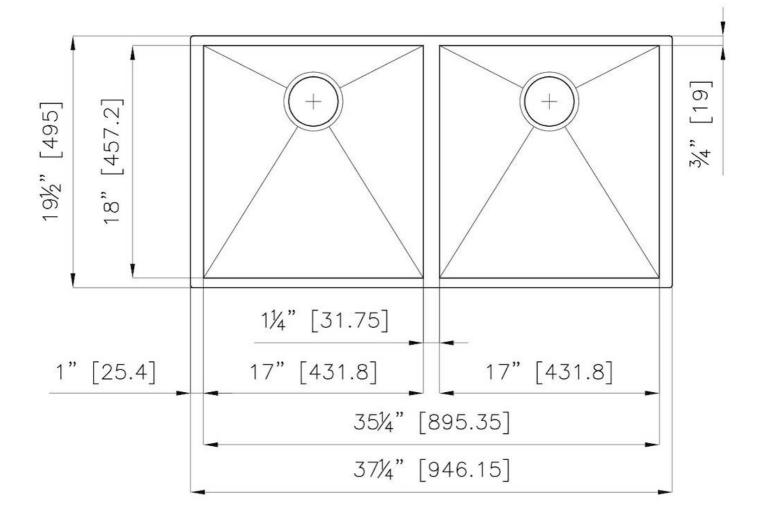

#### **DETAILS**

| Edge/Installation Type | Undermount                                |
|------------------------|-------------------------------------------|
| Series                 | Quadra Armored                            |
| Texture                | Satin                                     |
| Material               | AISI 304 stainless steel                  |
| Thickness              | 16 Gauge (1.5 mm)                         |
| Overall dimensions     | 37 <sup>1/4</sup> " x 19 <sup>1/2</sup> " |
| Bowls dimensions       | 2 bowls 2 x (17" x 18")                   |
| Bowls depht            | 10 "                                      |
|                        |                                           |

| Cut out                   | 35 <sup>1/4</sup> " x 18"                                                                                                                                                                                                                                        |
|---------------------------|------------------------------------------------------------------------------------------------------------------------------------------------------------------------------------------------------------------------------------------------------------------|
| Waste fitting type        | 3 ½" - with stainless steel basket                                                                                                                                                                                                                               |
| Bowls bottom              | X cross bending for easy water draining                                                                                                                                                                                                                          |
| Underside                 | Protected with heavy duty undercoating                                                                                                                                                                                                                           |
| Fixing system             | Undermount fixing kit (brass insert and clips)                                                                                                                                                                                                                   |
| FEATURES                  |                                                                                                                                                                                                                                                                  |
| Diamond-shape bottom      | The draining of water is an important feature in a sink, and it's always taken good care of in Foster products. In the bent-welded sinks, which would have a flat bottom, the proper draining is guaranteed by the elegant beveling, which helps the water flow. |
| High thickness            | 1.5 mm thick steel. A significant thickness, which guarantees the maximum sturdiness and durability.                                                                                                                                                             |
| Basket 3,5" waste fitting | The drain is equipped with a large 3.5" drain, with the practical basket cap that prevents the discharge of solid parts.                                                                                                                                         |
| Deep bowls                | This bowls reach an important depth, over 20 cm, thanks to the advanced production                                                                                                                                                                               |