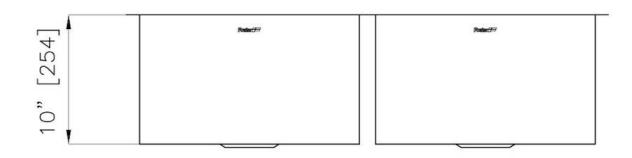

#### **DETAILS**

| Edge/Installation Type | Undermount                                |
|------------------------|-------------------------------------------|
| Series                 | Quadra Armored                            |
| Texture                | Satin                                     |
| Material               | AISI 304 stainless steel                  |
| Thickness              | 16 Gauge (1.5 mm)                         |
| Overall dimensions     | 37 <sup>1/4</sup> " x 19 <sup>1/2</sup> " |
| Bowls dimensions       | 2 bowls 2 x (17" x 18")                   |
| Bowls depht            | 10 "                                      |
|                        |                                           |