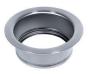

| Cut out                   | 35 <sup>1/4</sup> " x 18"                                                                                                                                                                                                                                        |
|---------------------------|------------------------------------------------------------------------------------------------------------------------------------------------------------------------------------------------------------------------------------------------------------------|
| Waste fitting type        | 3 ½" - with stainless steel basket                                                                                                                                                                                                                               |
| Bowls bottom              | X cross bending for easy water draining                                                                                                                                                                                                                          |
| Underside                 | Protected with heavy duty undercoating                                                                                                                                                                                                                           |
| Fixing system             | Undermount fixing kit (brass insert and clips)                                                                                                                                                                                                                   |
| FEATURES                  |                                                                                                                                                                                                                                                                  |
| Diamond-shape bottom      | The draining of water is an important feature in a sink, and it's always taken good care of in Foster products. In the bent-welded sinks, which would have a flat bottom, the proper draining is guaranteed by the elegant beveling, which helps the water flow. |
| High thickness            | 1.5 mm thick steel. A significant thickness, which guarantees the maximum sturdiness and durability.                                                                                                                                                             |
| Basket 3,5" waste fitting | The drain is equipped with a large 3.5" drain, with the practical basket cap that prevents the discharge of solid parts.                                                                                                                                         |
| Deep bowls                | This bowls reach an important depth, over 20 cm, thanks to the advanced production                                                                                                                                                                               |