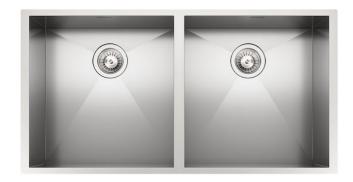

## **Armored Sink 38" x 20" 2B - U/M**

Kitchen Sinks

Code: 1231 660

AISI 304 Stainless steel
Satin finish
Undermount
x cross bending for easy water draining

#### **DETAILS**

| Edge/Installation Type | Undermount                                |
|------------------------|-------------------------------------------|
| Series                 | Quadra Armored                            |
| Texture                | Satin                                     |
| Material               | AISI 304 stainless steel                  |
| Thickness              | 16 Gauge (1.5 mm)                         |
| Overall dimensions     | 37 <sup>1/4</sup> " x 19 <sup>1/2</sup> " |
| Bowls dimensions       | 2 bowls 2 x (17" x 18")                   |
| Bowls depht            | 10 "                                      |
|                        |                                           |