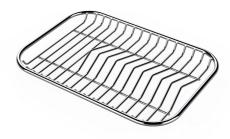

## **OPTIONAL ACCESSORIES**

Grid 8100 402

Stainless Steel dishes holder 8100 154

Stainless steel perforated pan 8154 000

Chopping board 8644 034