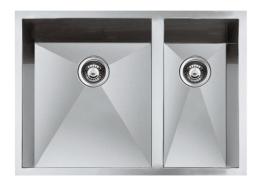

# Armored Sink 2B 17" + 9" - UM - 1230 660

Sinks

Code: 1230 660

AISI 304 Stainless steel
Satin finish
Undermount
x cross bending for easy water draining

#### **DETAILS**

| Quadra Armored                             |
|--------------------------------------------|
| Satin                                      |
| Undermount                                 |
| AISI 304 stainless steel                   |
| 16 Gauge (1.5 mm)                          |
| 29 <sup>1/4</sup> " x 19" <sup>1/2</sup> " |
| 2 bowls 17" x 18" + 9" x 18"               |
| 10 "                                       |
|                                            |