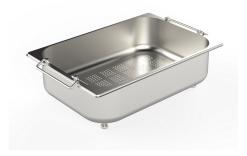

## **OPTIONAL ACCESSORIES**

Grid 8100 402

Stainless Steel dishes holder 8100 154

Stainless steel perforated pan 8154 000

Chopping board 8644 034