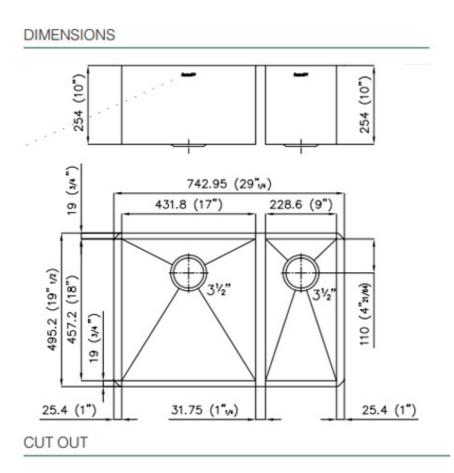

#### **DETAILS**

| Quadra Armored                             |
|--------------------------------------------|
| Satin                                      |
| Undermount                                 |
| AISI 304 stainless steel                   |
| 16 Gauge (1.5 mm)                          |
| 29 <sup>1/4</sup> " x 19" <sup>1/2</sup> " |
| 2 bowls 17" x 18" + 9" x 18"               |
| 10 "                                       |
|                                            |

| Cut out                    | 27 <sup>1/4</sup> " x 18"                                                                                                                                                                                                                                        |
|----------------------------|------------------------------------------------------------------------------------------------------------------------------------------------------------------------------------------------------------------------------------------------------------------|
| Waste fitting type         | 3 $^{1/2^{\prime\prime}}$ - with stainless steel basket                                                                                                                                                                                                          |
| Bowls bottom               | X cross bending for easy water draining                                                                                                                                                                                                                          |
| Underside                  | Protected with heavy duty undercoating                                                                                                                                                                                                                           |
| Fixing system              | Undermount fixing kit (brass insert and clips)                                                                                                                                                                                                                   |
| FEATURES                   |                                                                                                                                                                                                                                                                  |
| Diamond-shape bottom       | The draining of water is an important feature in a sink, and it's always taken good care of in Foster products. In the bent-welded sinks, which would have a flat bottom, the proper draining is guaranteed by the elegant beveling, which helps the water flow. |
| High thickness             | 1.5 mm thick steel. A significant thickness, which guarantees the maximum sturdiness and durability.                                                                                                                                                             |
| Basket 3,5" waste fitting  | The drain is equipped with a large 3.5" drain, with the practical basket cap that prevents the discharge of solid parts. The 3.5 "drain allows the use of the Foster waste-disposer, compatible with all models.                                                 |
| Deep bowls                 | This bowls reach an important depth, over 20 cm, thanks to the advanced production technology, that can be offer great capiency and practicity in all the washing operations.                                                                                    |
| Squared bowls - 0/9 radius | The square bowls of Foster have perfectly squared vertical edges, while those on the bottom have a small radius of 9 mm that facilitates cleaning operations.                                                                                                    |