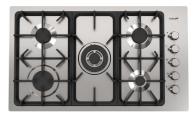

## **RECOMMENDED PAIRINGS**

Faucet Sicilia - 8485 005

Professional series Cooktop 5 burners Flush mount - 7245 962

Milano Induction Cooktop 2 Plate - 7323 945