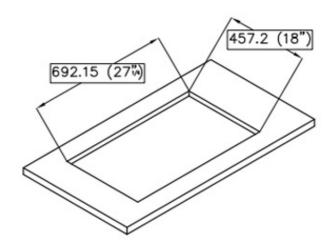

#### **DETAILS**

| Quadra Armored                             |
|--------------------------------------------|
| Satin                                      |
| Undermount                                 |
| AISI 304 stainless steel                   |
| 16 Gauge (1.5 mm)                          |
| 29 <sup>1/4</sup> " x 19" <sup>1/2</sup> " |
| 2 bowls 17" x 18" + 9" x 18"               |
| 10 "                                       |
|                                            |

| Cut out                    | 27 <sup>1/4</sup> " x 18"                                                                                                                                                                                                                                        |
|----------------------------|------------------------------------------------------------------------------------------------------------------------------------------------------------------------------------------------------------------------------------------------------------------|
| Waste fitting type         | 3 $^{1/2^{\prime\prime}}$ - with stainless steel basket                                                                                                                                                                                                          |
| Bowls bottom               | X cross bending for easy water draining                                                                                                                                                                                                                          |
| Underside                  | Protected with heavy duty undercoating                                                                                                                                                                                                                           |
| Fixing system              | Undermount fixing kit (brass insert and clips)                                                                                                                                                                                                                   |
| FEATURES                   |                                                                                                                                                                                                                                                                  |
| Diamond-shape bottom       | The draining of water is an important feature in a sink, and it's always taken good care of in Foster products. In the bent-welded sinks, which would have a flat bottom, the proper draining is guaranteed by the elegant beveling, which helps the water flow. |
| High thickness             | 1.5 mm thick steel. A significant thickness, which guarantees the maximum sturdiness and durability.                                                                                                                                                             |
| Basket 3,5" waste fitting  | The drain is equipped with a large 3.5" drain, with the practical basket cap that prevents the discharge of solid parts. The 3.5 "drain allows the use of the Foster waste-disposer, compatible with all models.                                                 |
| Deep bowls                 | This bowls reach an important depth, over 20 cm, thanks to the advanced production technology, that can be offer great capiency and practicity in all the washing operations.                                                                                    |
| Squared bowls - 0/9 radius | The square bowls of Foster have perfectly squared vertical edges, while those on the bottom have a small radius of 9 mm that facilitates cleaning operations.                                                                                                    |