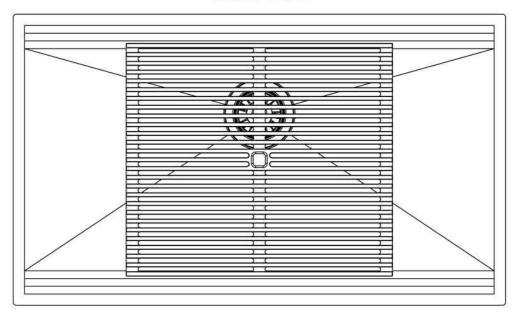

p one can rest the Black grids, making it possible to rinse foodstuffs without their coming in contact with the bottom of the sink, which may be dirty. |

## **TECHNICAL DATA**

# Foster ==



## Foster ==







## Leonardo Optional accessories

The "rails" system makes it possible to use a combination of numerous accessories. Grids, chopping boards, utensils' ranging system, bowls and containers of different dimensions can be alternated in the workspace with a simple gesture, and can easily be stacked, in order to be on hand at all times.





## Leonardo Level 1

Compatible accessories:





## Leonardo Level 2

Compatible accessories:

8153 100 8631 300 8644 101





## Leonardo Level 3

Compatible accessories: 8100 600



# Foster ==



Edge positioning

8100 600

8100 600

8100 600



**Bottom** positioning

### **GALLERY**





#### **OPTIONAL ACCESSORIES**



3 Bottles-holder set



3 Bowls set



4 Spices-holder set



Grating kit complete with ring support and food collection tray



Leonardo Black grid



Stainless Steel dishes holder



Stainless steel perforated pan



Waste disposer throat



White bowl



Twin Chopping Board



Chopping Board



Black Grid





**Chopping Board** 

#### **WARNING:**

The accessories 8159101, 8100303, 8151000 are only usable in combination with 8644101

### **RECOMMENDED PAIRINGS**







Faucet Capri

Faucet Salina

Milano Cooktop 5 burners



Milano Induction Cooktop 4 Plate