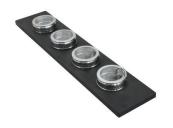

#### **OPTIONAL ACCESSORIES**

3 Bottles-holder set

3 Bowls set

4 Spices-holder set

Grating kit complete with ring support and food collection tray

Leonardo Black grid

Stainless Steel dishes holder

Stainless steel perforated pan