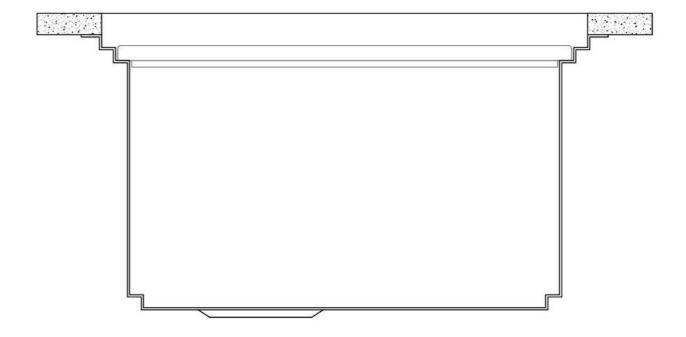

in, slice, grate everything can be done inside the sink. The third supporting step is on the bottom of the bowl. On this step one can rest the Black grids, making it possible to rinse foodstuffs without their coming in contact with the bottom of the sink, which may be dirty. |

## **TECHNICAL DATA**

# Foster ==



## Foster ==







## Leonardo Optional accessories

The "rails" system makes it possible to use a combination of numerous accessories. Grids, chopping boards, utensils' ranging system, bowls and containers of different dimensions can be alternated in the workspace with a simple gesture, and can easily be stacked, in order to be on hand at all times.





## Leonardo Level 1

Compatible accessories:





## Leonardo Level 2

Compatible accessories:

8153 100 8631 300 8644 101





## Leonardo Level 3

Compatible accessories: 8100 600



# Foster ==



Edge positioning

8100 600

8100 600

8100 600



**Bottom** positioning

### **GALLERY**





#### **OPTIONAL ACCESSORIES**



3 Bottles-holder set



3 Bowls set



4 Spices-holder set



Grating kit complete with ring support and food collection tray



Leonardo Black grid



Stainless Steel dishes holder



Stainless steel perforated pan



Waste disposer throat



White bowl



Twin Chopping Board



Chopping Board



Black Grid





**Chopping Board** 

#### **WARNING:**

The accessories 8159101, 8100303, 8151000 are only usable in combination with 8644101

### **RECOMMENDED PAIRINGS**







Faucet Capri

Faucet Salina

Milano Cooktop 5 burners



Milano Induction Cooktop 4 Plate