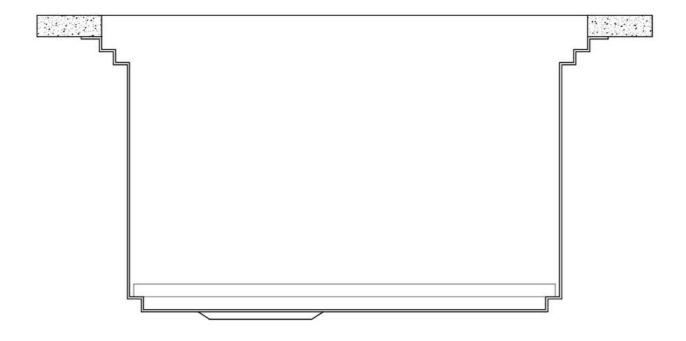

e third supporting step is on the bottom of the bowl. On this step one can rest the Black grids, making it possible to rinse foodstuffs without their coming in contact with the bottom of the sink, which may be dirty. |

## **TECHNICAL DATA**

# Foster ==



## Foster ==







## Leonardo Optional accessories

The "rails" system makes it possible to use a combination of numerous accessories. Grids, chopping boards, utensils' ranging system, bowls and containers of different dimensions can be alternated in the workspace with a simple gesture, and can easily be stacked, in order to be on hand at all times.





## Leonardo Level 1

Compatible accessories:





## Leonardo Level 2

Compatible accessories:

8153 100 8631 300 8644 101





## Leonardo Level 3

Compatible accessories: 8100 600



# Foster ==



Edge positioning

8100 600

8100 600

8100 600



**Bottom** positioning

### **GALLERY**





#### **OPTIONAL ACCESSORIES**



3 Bottles-holder set



3 Bowls set



4 Spices-holder set



Grating kit complete with ring support and food collection tray



Leonardo Black grid



Stainless Steel dishes holder



Stainless steel perforated pan



Waste disposer throat



White bowl



Twin Chopping Board



Chopping Board



Black Grid





**Chopping Board** 

#### **WARNING:**

The accessories 8159101, 8100303, 8151000 are only usable in combination with 8644101

### **RECOMMENDED PAIRINGS**







Faucet Capri

Faucet Salina

Milano Cooktop 5 burners



Milano Induction Cooktop 4 Plate