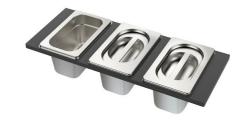

#### **OPTIONAL ACCESSORIES**

3 Bottles-holder set

3 Bowls set

4 Spices-holder set

Grating kit complete with ring support and food collection tray

Leonardo Black grid

Stainless Steel dishes holder

Stainless steel perforated pan