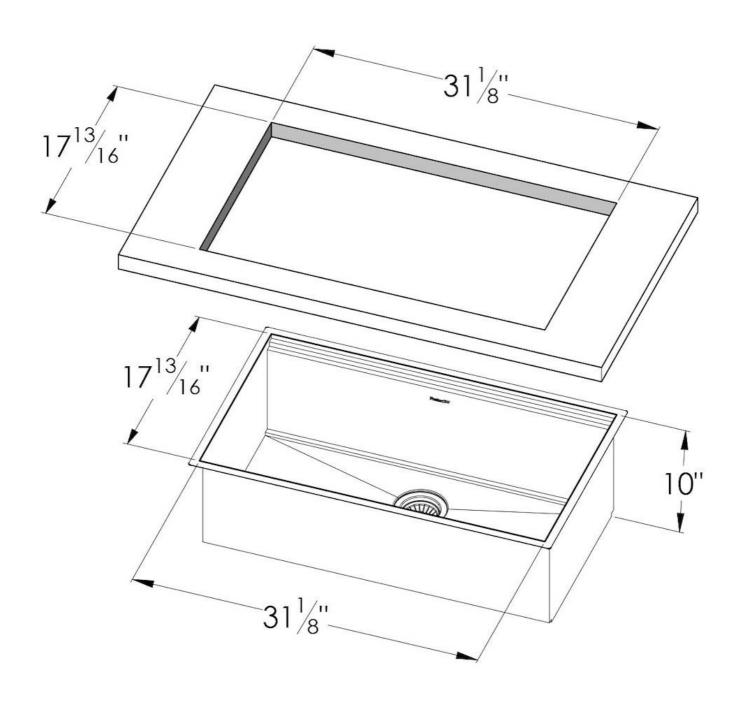

#### **DETAILS**

| Edge/Installation Type | Undermount                                       |
|------------------------|--------------------------------------------------|
| Series                 | Leonardo                                         |
| Texture                | Satin                                            |
| Material               | AISI 304 stainless steel                         |
| Thickness              | 16 Gauge (1.5 mm)                                |
| Overall dimensions     | 32 <sup>5/a</sup> " x 19 <sup>5/16</sup> "       |
| Bowls dimensions       | 1 bowl 31 <sup>1/8</sup> " x 15 <sup>3/4</sup> " |
| Bowls depht            | 10 "                                             |

| Cut out                             | 31 <sup>1/8</sup> " x 17 <sup>13/16</sup> "                                                                                                                                                                                                                                                                                                                                                                                                                                                                                                                                                                                                                                                           |
|-------------------------------------|-------------------------------------------------------------------------------------------------------------------------------------------------------------------------------------------------------------------------------------------------------------------------------------------------------------------------------------------------------------------------------------------------------------------------------------------------------------------------------------------------------------------------------------------------------------------------------------------------------------------------------------------------------------------------------------------------------|
| Waste fitting type                  | 3 $^{1/2^{\circ}}$ - with stainless steel basket                                                                                                                                                                                                                                                                                                                                                                                                                                                                                                                                                                                                                                                      |
| Bowls bottom                        | X cross bending for easy water draining                                                                                                                                                                                                                                                                                                                                                                                                                                                                                                                                                                                                                                                               |
| Underside                           | Protected with heavy duty undercoating                                                                                                                                                                                                                                                                                                                                                                                                                                                                                                                                                                                                                                                                |
| Fixing system                       | Undermount fixing kit (brass insert and clips)                                                                                                                                                                                                                                                                                                                                                                                                                                                                                                                                                                                                                                                        |
| FEATURES                            |                                                                                                                                                                                                                                                                                                                                                                                                                                                                                                                                                                                                                                                                                                       |
| Diamond-shape bottom                | The draining of water is an important feature in a sink, and it's always taken good care of in Foster products. In the bent-welded sinks, which would have a flat bottom, the proper draining is guaranteed by the elegant beveling, which helps the water flow.                                                                                                                                                                                                                                                                                                                                                                                                                                      |
| High thickness                      | 1.5 mm thick steel. A significant thickness, which guarantees the maximum sturdiness and durability.                                                                                                                                                                                                                                                                                                                                                                                                                                                                                                                                                                                                  |
| Basket 3,5" waste fitting           | The drain is equipped with a large 3.5" drain, with the practical basket cap that prevents the discharge of solid parts.                                                                                                                                                                                                                                                                                                                                                                                                                                                                                                                                                                              |
| Triple recess - sliding accessories | The Foster Milano sink has an ingenious design that makes it simple to use a large set of optional accessories. On the topmost supporting step, the innovative Black grids slide, creating a large and practical surface to rinse food and crockery. The second step is meant to support and allow the sliding of a complete combination of accessories, which make some operations practical and safe: rinse, drain, slice, grate everything can be done inside the sink. The third supporting step is on the bottom of the bowl. On this step one can rest the Black grids, making it possible to rinse foodstuffs without their coming in contact with the bottom of the sink, which may be dirty. |