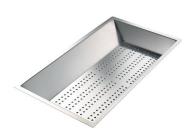

#### **OPTIONAL ACCESSORIES**

3 Bottles-holder set

3 Bowls set

4 Spices-holder set

Grating kit complete with ring support and food collection tray

Leonardo Black grid

Stainless Steel dishes holder

Stainless steel perforated pan