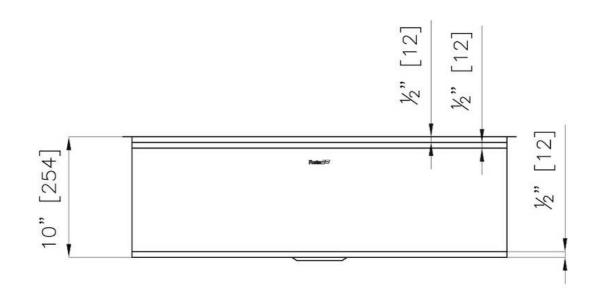

#### **DETAILS**

| Edge/Installation Type | Undermount                                       |
|------------------------|--------------------------------------------------|
| Series                 | Leonardo                                         |
| Texture                | Satin                                            |
| Material               | AISI 304 stainless steel                         |
| Thickness              | 16 Gauge (1.5 mm)                                |
| Overall dimensions     | 32 <sup>5/a</sup> " x 19 <sup>5/16</sup> "       |
| Bowls dimensions       | 1 bowl 31 <sup>1/8</sup> " x 15 <sup>3/4</sup> " |
| Bowls depht            | 10 "                                             |

| Cut out                             | 31 <sup>1/8</sup> " x 17 <sup>13/16</sup> "                                                                                                                                                                                                                                                                                                                                                                                                                                                                                                                                                                                                                                                           |
|-------------------------------------|-------------------------------------------------------------------------------------------------------------------------------------------------------------------------------------------------------------------------------------------------------------------------------------------------------------------------------------------------------------------------------------------------------------------------------------------------------------------------------------------------------------------------------------------------------------------------------------------------------------------------------------------------------------------------------------------------------|
| Waste fitting type                  | 3 $^{1/2^{\circ}}$ - with stainless steel basket                                                                                                                                                                                                                                                                                                                                                                                                                                                                                                                                                                                                                                                      |
| Bowls bottom                        | X cross bending for easy water draining                                                                                                                                                                                                                                                                                                                                                                                                                                                                                                                                                                                                                                                               |
| Underside                           | Protected with heavy duty undercoating                                                                                                                                                                                                                                                                                                                                                                                                                                                                                                                                                                                                                                                                |
| Fixing system                       | Undermount fixing kit (brass insert and clips)                                                                                                                                                                                                                                                                                                                                                                                                                                                                                                                                                                                                                                                        |
| FEATURES                            |                                                                                                                                                                                                                                                                                                                                                                                                                                                                                                                                                                                                                                                                                                       |
| Diamond-shape bottom                | The draining of water is an important feature in a sink, and it's always taken good care of in Foster products. In the bent-welded sinks, which would have a flat bottom, the proper draining is guaranteed by the elegant beveling, which helps the water flow.                                                                                                                                                                                                                                                                                                                                                                                                                                      |
| High thickness                      | 1.5 mm thick steel. A significant thickness, which guarantees the maximum sturdiness and durability.                                                                                                                                                                                                                                                                                                                                                                                                                                                                                                                                                                                                  |
| Basket 3,5" waste fitting           | The drain is equipped with a large 3.5" drain, with the practical basket cap that prevents the discharge of solid parts.                                                                                                                                                                                                                                                                                                                                                                                                                                                                                                                                                                              |
| Triple recess - sliding accessories | The Foster Milano sink has an ingenious design that makes it simple to use a large set of optional accessories. On the topmost supporting step, the innovative Black grids slide, creating a large and practical surface to rinse food and crockery. The second step is meant to support and allow the sliding of a complete combination of accessories, which make some operations practical and safe: rinse, drain, slice, grate everything can be done inside the sink. The third supporting step is on the bottom of the bowl. On this step one can rest the Black grids, making it possible to rinse foodstuffs without their coming in contact with the bottom of the sink, which may be dirty. |