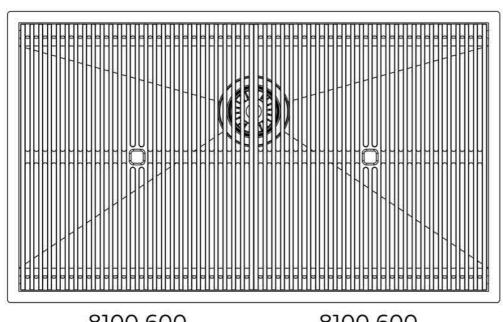

# Foster ==

Edge positioning

8100 600

8100 600

8100 600

**Bottom** positioning