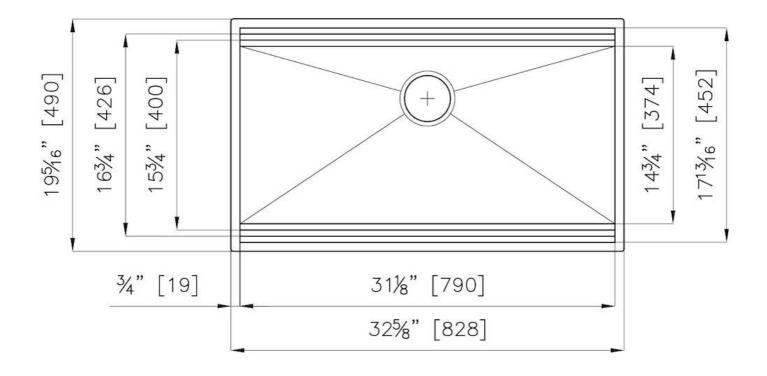

#### **DETAILS**

| Edge/Installation Type | Undermount                                       |
|------------------------|--------------------------------------------------|
| Series                 | Leonardo                                         |
| Texture                | Satin                                            |
| Material               | AISI 304 stainless steel                         |
| Thickness              | 16 Gauge (1.5 mm)                                |
| Overall dimensions     | 32 <sup>5/a</sup> " x 19 <sup>5/16</sup> "       |
| Bowls dimensions       | 1 bowl 31 <sup>1/8</sup> " x 15 <sup>3/4</sup> " |
| Bowls depht            | 10 "                                             |

| Cut out                             | 31 <sup>1/8</sup> " x 17 <sup>13/16</sup> "                                                                                                                                                                                                                                                                                                                                                                                                                                                                                                                                                                                                                                                           |
|-------------------------------------|-------------------------------------------------------------------------------------------------------------------------------------------------------------------------------------------------------------------------------------------------------------------------------------------------------------------------------------------------------------------------------------------------------------------------------------------------------------------------------------------------------------------------------------------------------------------------------------------------------------------------------------------------------------------------------------------------------|
| Waste fitting type                  | 3 $^{1/2^{\circ}}$ - with stainless steel basket                                                                                                                                                                                                                                                                                                                                                                                                                                                                                                                                                                                                                                                      |
| Bowls bottom                        | X cross bending for easy water draining                                                                                                                                                                                                                                                                                                                                                                                                                                                                                                                                                                                                                                                               |
| Underside                           | Protected with heavy duty undercoating                                                                                                                                                                                                                                                                                                                                                                                                                                                                                                                                                                                                                                                                |
| Fixing system                       | Undermount fixing kit (brass insert and clips)                                                                                                                                                                                                                                                                                                                                                                                                                                                                                                                                                                                                                                                        |
| FEATURES                            |                                                                                                                                                                                                                                                                                                                                                                                                                                                                                                                                                                                                                                                                                                       |
| Diamond-shape bottom                | The draining of water is an important feature in a sink, and it's always taken good care of in Foster products. In the bent-welded sinks, which would have a flat bottom, the proper draining is guaranteed by the elegant beveling, which helps the water flow.                                                                                                                                                                                                                                                                                                                                                                                                                                      |
| High thickness                      | 1.5 mm thick steel. A significant thickness, which guarantees the maximum sturdiness and durability.                                                                                                                                                                                                                                                                                                                                                                                                                                                                                                                                                                                                  |
| Basket 3,5" waste fitting           | The drain is equipped with a large 3.5" drain, with the practical basket cap that prevents the discharge of solid parts.                                                                                                                                                                                                                                                                                                                                                                                                                                                                                                                                                                              |
| Triple recess - sliding accessories | The Foster Milano sink has an ingenious design that makes it simple to use a large set of optional accessories. On the topmost supporting step, the innovative Black grids slide, creating a large and practical surface to rinse food and crockery. The second step is meant to support and allow the sliding of a complete combination of accessories, which make some operations practical and safe: rinse, drain, slice, grate everything can be done inside the sink. The third supporting step is on the bottom of the bowl. On this step one can rest the Black grids, making it possible to rinse foodstuffs without their coming in contact with the bottom of the sink, which may be dirty. |