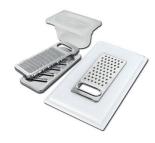

#### **OPTIONAL ACCESSORIES**

3 Bottles-holder set

3 Bowls set

4 Spices-holder set

Grating kit complete with ring support and food collection tray

Leonardo Black grid

Stainless Steel dishes holder

Stainless steel perforated pan

Waste disposer throat

White bowl

Twin Chopping Board

Chopping Board

Black Grid

**Chopping Board** 