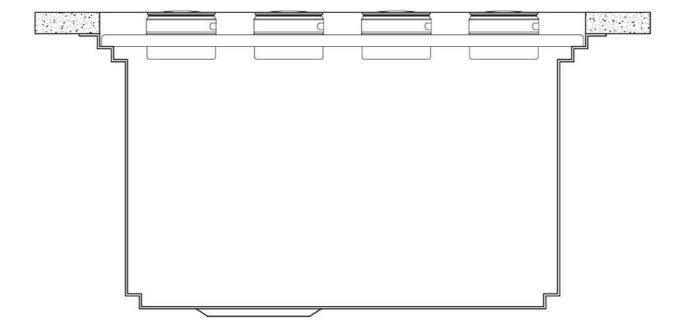

tion of accessories, which make some operations practical and safe: rinse, drain, slice, grate everything can be done inside the sink. The third supporting step is on the bottom of the bowl. On this step one can rest the Black grids, making it possible to rinse foodstuffs without their coming in contact with the bottom of the sink, which may be dirty. |

## **TECHNICAL DATA**

# Foster ==



## Foster ==







## Leonardo Optional accessories

The "rails" system makes it possible to use a combination of numerous accessories. Grids, chopping boards, utensils' ranging system, bowls and containers of different dimensions can be alternated in the workspace with a simple gesture, and can easily be stacked, in order to be on hand at all times.





## Leonardo Level 1

Compatible accessories:





## Leonardo Level 2

Compatible accessories:

8153 100 8631 300 8644 101





## Leonardo Level 3

Compatible accessories: 8100 600



# Foster ==



Edge positioning

8100 600

8100 600

8100 600



**Bottom** positioning

### **GALLERY**





#### **OPTIONAL ACCESSORIES**



3 Bottles-holder set



3 Bowls set



4 Spices-holder set



Grating kit complete with ring support and food collection tray



Leonardo Black grid



Stainless Steel dishes holder



Stainless steel perforated pan



Waste disposer throat



White bowl



Twin Chopping Board



Chopping Board



Black Grid





**Chopping Board** 

#### **WARNING:**

The accessories 8159101, 8100303, 8151000 are only usable in combination with 8644101

### **RECOMMENDED PAIRINGS**







Faucet Capri

Faucet Salina

Milano Cook