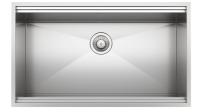

# Sink Leonardo 33" x 20" - U/M

Kitchen Sinks

Code: 1014 660

AISI 304 Stainless steel
Satin finish
Undermount
x cross bending for easy water draining

#### **DETAILS**

| Edge/Installation Type | Undermount                                       |
|------------------------|--------------------------------------------------|
| Series                 | Leonardo                                         |
| Texture                | Satin                                            |
| Material               | AISI 304 stainless steel                         |
| Thickness              | 16 Gauge (1.5 mm)                                |
| Overall dimensions     | 32 <sup>5/a</sup> " x 19 <sup>5/16</sup> "       |
| Bowls dimensions       | 1 bowl 31 <sup>1/8</sup> " x 15 <sup>3/4</sup> " |
| Bowls depht            | 10 "                                             |

| Cut out                             | 31 <sup>1/8</sup> " x 17 <sup>13/16</sup> "                                                                                                                                                                                                                                                                                                                                                                                                                                                                                                                                                                                                                                                           |
|-------------------------------------|-------------------------------------------------------------------------------------------------------------------------------------------------------------------------------------------------------------------------------------------------------------------------------------------------------------------------------------------------------------------------------------------------------------------------------------------------------------------------------------------------------------------------------------------------------------------------------------------------------------------------------------------------------------------------------------------------------|
| Waste fitting type                  | 3 $^{1/2^{\circ}}$ - with stainless steel basket                                                                                                                                                                                                                                                                                                                                                                                                                                                                                                                                                                                                                                                      |
| Bowls bottom                        | X cross bending for easy water draining                                                                                                                                                                                                                                                                                                                                                                                                                                                                                                                                                                                                                                                               |
| Underside                           | Protected with heavy duty undercoating                                                                                                                                                                                                                                                                                                                                                                                                                                                                                                                                                                                                                                                                |
| Fixing system                       | Undermount fixing kit (brass insert and clips)                                                                                                                                                                                                                                                                                                                                                                                                                                                                                                                                                                                                                                                        |
| FEATURES                            |                                                                                                                                                                                                                                                                                                                                                                                                                                                                                                                                                                                                                                                                                                       |
| Diamond-shape bottom                | The draining of water is an important feature in a sink, and it's always taken good care of in Foster products. In the bent-welded sinks, which would have a flat bottom, the proper draining is guaranteed by the elegant beveling, which helps the water flow.                                                                                                                                                                                                                                                                                                                                                                                                                                      |
| High thickness                      | 1.5 mm thick steel. A significant thickness, which guarantees the maximum sturdiness and durability.                                                                                                                                                                                                                                                                                                                                                                                                                                                                                                                                                                                                  |
| Basket 3,5" waste fitting           | The drain is equipped with a large 3.5" drain, with the practical basket cap that prevents the discharge of solid parts.                                                                                                                                                                                                                                                                                                                                                                                                                                                                                                                                                                              |
| Triple recess - sliding accessories | The Foster Milano sink has an ingenious design that makes it simple to use a large set of optional accessories. On the topmost supporting step, the innovative Black grids slide, creating a large and practical surface to rinse food and crockery. The second step is meant to support and allow the sliding of a complete combination of accessories, which make some operations practical and safe: rinse, drain, slice, grate everything can be done inside the sink. The third supporting step is on the bottom of the bowl. On this step one can rest the Black grids, making it possible to rinse foodstuffs without their coming in contact with the bottom of the sink, which may be dirty. |