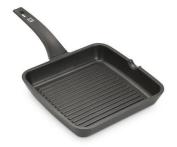

### **OPTIONAL ACCESSORIES**

Induction PRO - Grill pan 8212 000

Induction Pro - Wok pan with flat bottom PRO 8211 000