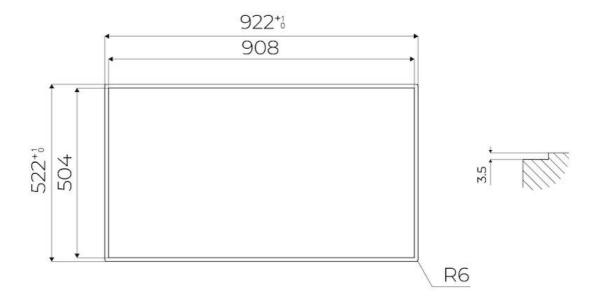

|
| Safety                     | All electric cooker hobs feature the most modern and sophisticated safety protections: Centralised power-off function; Child-proof safety lock; Residual heat warning lights. Induction models feature the following functions: Safety System that turn off the hob in the absence of the pot; Overflow detector that automatically turns off the plate in case of liquid overflow; Automatic deactivation to prevent accidents caused by forgetfulness.                  |

#### **TECHNICAL DATA**



# Foster ==



## FTS - cut out

# FT - cut out





#### **GALLERY**











### **OPTIONAL ACCESSORIES**



Induction PRO - Grill pan 8212 000



Induction Pro - Wok pan with flat bottom PRO 8211 000