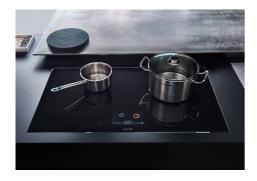

|
| Safety                     | All electric cooker hobs feature the most modern and sophisticated safety protections: Centralised power-off function; Child-proof safety lock; Residual heat warning lights. Induction models feature the following functions: Safety System that turn off the hob in the absence of the pot; Overflow detector that automatically turns off the plate in case of liquid overflow; Automatic deactivation to prevent accidents caused by forgetfulness.                  |

#### **TECHNICAL DATA**



# Foster ==



## FTS - cut out

# FT - cut out





#### **GALLERY**











### **OPTIONAL ACCESSORIES**



Induction PRO - Grill pan 8212 000



Induction Pro - Wok pan with flat bottom PRO 8211 000