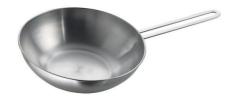

### **OPTIONAL ACCESSORIES**

Induction PRO - Grill pan 8212 000

Induction Pro - Wok pan with flat bottom PRO 8211 000