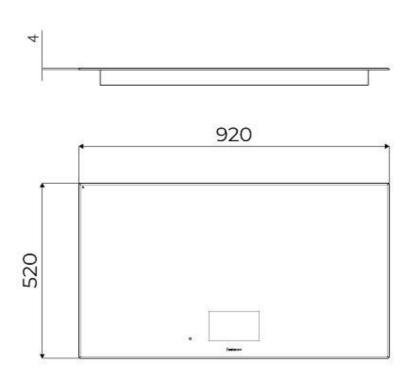

#### **DETAILS**

| Coloring               | Black                                                      |
|------------------------|------------------------------------------------------------|
| Edge/Installation Type | Bevelled Edge - for flush-mount or over-mount installation |
| Material               | Ceramic glass                                              |
| Special features       | 8 Languages                                                |
| Supply                 | 230 - 380 V (50/60 Hz)                                     |
| Dimensions             | 920 x 520 mm                                               |
| Heating element        | Free zones - up to 6 pans                                  |
| Built-in hole          | View technical data sheet                                  |
| Width                  | 92 cm                                                      |

#### **TECHNICAL DATA**