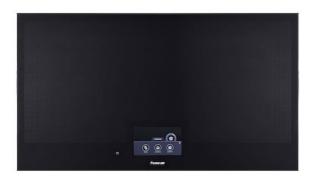

# **Cooker hob Infinito**

Induction Hobs Code: 7300 000

#### **DETAILS**

| Coloring               | Black                                                      |
|------------------------|------------------------------------------------------------|
| Edge/Installation Type | Bevelled Edge - for flush-mount or over-mount installation |
| Material               | Ceramic glass                                              |
| Special features       | 8 Languages                                                |
| Supply                 | 230 - 380 V (50/60 Hz)                                     |
| Dimensions             | 920 x 520 mm                                               |
| Heating element        | Free zones - up to 6 pans                                  |
| Built-in hole          | View technical data sheet                                  |
| Width                  | 92 cm                                                      |