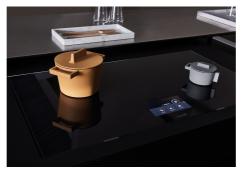

|
| Safety                     | All electric cooker hobs feature the most modern and sophisticated safety protections: Centralised power-off function; Child-proof safety lock; Residual heat warning lights. Induction models feature the following functions: Safety System that turn off the hob in the absence of the pot; Overflow detector that automatically turns off the plate in case of liquid overflow; Automatic deactivation to prevent accidents caused by forgetfulness.                  |

#### **TECHNICAL DATA**



# Foster ==



## FTS - cut out

# FT - cut out





#### **GALLERY**











### **OPTIONAL ACCESSORIES**



Induction PRO - Grill pan 8212 000



Induction Pro - Wok pan with flat bottom PRO 8211 000