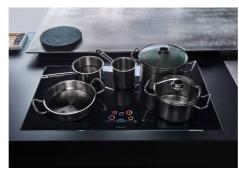

# **Cooker hob Infinito**

Induction Hobs Code: 7300 000

#### **DETAILS**

| Coloring               | Black                                                      |
|------------------------|------------------------------------------------------------|
| Edge/Installation Type | Bevelled Edge - for flush-mount or over-mount installation |
| Material               | Ceramic glass                                              |
| Special features       | 8 Languages                                                |
| Supply                 | 230 - 380 V (50/60 Hz)                                     |
| Dimensions             | 920 x 520 mm                                               |
| Heating element        | Free zones - up to 6 pans                                  |
| Built-in hole          | View technical data sheet                                  |
| Width                  | 92 cm                                                      |

#### **GALLERY**