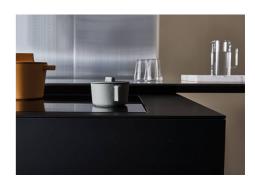

|
| Safety                     | All electric cooker hobs feature the most modern and sophisticated safety protections: Centralised power-off function; Child-proof safety lock; Residual heat warning lights. Induction models feature the following functions: Safety System that turn off the hob in the absence of the pot; Overflow detector that automatically turns off the plate in case of liquid overflow; Automatic deactivation to prevent accidents caused by forgetfulness.                  |

#### **TECHNICAL DATA**



# Foster ==



## FTS - cut out

# FT - cut out





#### **GALLERY**











### **OPTIONAL ACCESSORIES**



Induction PRO - Grill pan 8212 000



Induction Pro - Wok pan with flat bottom PRO 8211 000